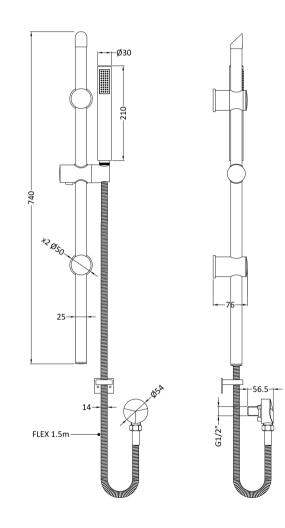

## TECHNICAL DATA SHEET

ROXOR

Sales Code: STY842

Description: Slide Rail Kit

| Length (mm):                    |                     |
|---------------------------------|---------------------|
| Width (mm):                     | 140                 |
| Height (mm):                    | 740                 |
| Depth (mm):                     | 76                  |
| Nett Weight (kg):               | 1.19                |
| Packaging Dimensions            | 1.15                |
| 0 0                             | 790                 |
| Length (mm):                    |                     |
| Width (mm):                     | 160                 |
| Height (mm):                    | 83                  |
| Gross Weight (kg):              | 1.19                |
| Packaging Data                  |                     |
| Box Colour:                     | White Cardboard Box |
| Box Qty:                        | 1                   |
| Label Size:                     | 100 x 50            |
| Label Colour:                   | White Label         |
| Label Qty:                      | 2                   |
| <b>Outer Box Dimensions (If</b> | Applicable)         |
| Length (mm):                    |                     |
| Width (mm):                     |                     |
| Height (mm):                    |                     |
| Depth (mm):                     |                     |
| Gross Weight (kg):              | 13                  |
| Barcode:                        | 5056462620220       |
| Product Details                 |                     |
| Country of Origin:              | China               |
| Fitting Instruction:            | No                  |
| Product Material:               | Brass/ABS           |
| Mount Type:                     | Wall                |
| Outlet Elbow Supplied:          | Yes                 |
| Easy Clean:                     | Yes                 |
| Head Included:                  | No                  |
| Handset Included:               | Yes                 |
| Body Jets Included:             | No                  |
| No of Body Jets:                | Not Applicable      |
| Operating Pressure (bar):       | 0.5                 |
| Valve/Cartridge Type:           | Not Applicable      |
| Flow Rates (L/min): 0.1 bar: N/ |                     |
| TMV2 Approved: No               | Approval No: N/A    |
| TMV3 Approved: No               | Approval No: N/A    |
| WRAS Approved: No               | Approval No: N/A    |
| Head Function:                  | Not Applicable      |
| Handset Function:               | Single Setting      |
| Body Jet Info:                  | Not Applicable      |
|                                 |                     |
| Pipe Size:                      | 15 mm<br>N/A        |
| Pipe Centres:<br>Colour/Finish: | Brushed Brass       |
| Hose Included:                  |                     |
| nose metudea:                   | Yes                 |