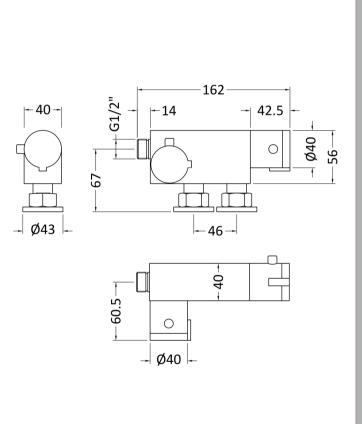

Sales Code: VBS023 Description: Vertical Thermo Bar Valve

| D 1 (D:                           |                                                  |
|-----------------------------------|--------------------------------------------------|
| <b>Product Dimensions</b>         |                                                  |
| Length (mm):                      |                                                  |
| Width (mm):                       | 90                                               |
| Height (mm):                      | 45                                               |
| Depth (mm):                       | 185                                              |
| Nett Weight (kg):                 | 1.35                                             |
| <b>Packaging Dimensions</b>       |                                                  |
| Length (mm):                      | 80                                               |
| Width (mm):                       | 90                                               |
| Height (mm):                      | 180                                              |
| Gross Weight (kg):                | 1.35                                             |
| Packaging Data                    |                                                  |
| Box Colour:                       | White Cardboard Box                              |
| Box Qty:                          | 1                                                |
| Label Size:                       | 100 x 50                                         |
| Label Colour:                     | White Label                                      |
| Label Qty:                        | 2                                                |
| <b>Outer Box Dimensions (If A</b> | pplicable)                                       |
| Length (mm):                      | 11 /                                             |
| Width (mm):                       |                                                  |
| Height (mm):                      |                                                  |
| Depth (mm):                       |                                                  |
| Gross Weight (kg):                | 13                                               |
| Barcode:                          | 5055275830659                                    |
| Product Details                   |                                                  |
| Country of Origin:                | China                                            |
| Fitting Instruction:              | No                                               |
| Product Material:                 | Brass/ABS                                        |
| Mount Type:                       | Wall, Surface                                    |
| Outlet Elbow Supplied:            | No                                               |
| Easy Clean:                       | Not Applicable                                   |
| Head Included:                    | No                                               |
| Handset Included:                 | No                                               |
| Body Jets Included:               | No                                               |
| No of Body Jets:                  | Not Applicable                                   |
| Operating Pressure (bar):         | 0.2                                              |
| Valve/Cartridge Type:             | 1/4 Turn Ceramic Disc                            |
| Flow Rates (L/min): 0.1 bar: 2.6  | 0.5 bar: 7.5 1 bar: 11.1 2 bar: 16.2 3 bar: 20.2 |
| TMV2 Approved: No                 | Approval No: N/A                                 |
| TMV3 Approved: No                 | Approval No: N/A                                 |
| WRAS Approved: No                 | Approval No: N/A                                 |
| Head Function:                    | Not Applicable                                   |
| Handset Function:                 | Not Applicable                                   |
| Body Jet Info:                    | Not Applicable                                   |
| Pipe Size:                        | 15 mm                                            |
| Pipe Centres:                     | N/A                                              |
| Colour/Finish:                    | Chrome                                           |
| Hose Included:                    | No                                               |
| No. of Outlets:                   | 1                                                |