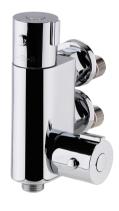

Sales Code: VBS023 Description: Vertical Thermo Bar Valve

| D 1 (D:                           |                                                  |
|-----------------------------------|--------------------------------------------------|
| <b>Product Dimensions</b>         |                                                  |
| Length (mm):                      |                                                  |
| Width (mm):                       | 90                                               |
| Height (mm):                      | 45                                               |
| Depth (mm):                       | 185                                              |
| Nett Weight (kg):                 | 1.35                                             |
| <b>Packaging Dimensions</b>       |                                                  |
| Length (mm):                      | 80                                               |
| Width (mm):                       | 90                                               |
| Height (mm):                      | 180                                              |
| Gross Weight (kg):                | 1.35                                             |
| Packaging Data                    |                                                  |
| Box Colour:                       | White Cardboard Box                              |
| Box Qty:                          | 1                                                |
| Label Size:                       | 100 x 50                                         |
| Label Colour:                     | White Label                                      |
| Label Qty:                        | 2                                                |
| <b>Outer Box Dimensions (If A</b> | pplicable)                                       |
| Length (mm):                      | 11 /                                             |
| Width (mm):                       |                                                  |
| Height (mm):                      |                                                  |
| Depth (mm):                       |                                                  |
| Gross Weight (kg):                | 13                                               |
| Barcode:                          | 5055275830659                                    |
| Product Details                   |                                                  |
| Country of Origin:                | China                                            |
| Fitting Instruction:              | No                                               |
| Product Material:                 | Brass/ABS                                        |
| Mount Type:                       | Wall, Surface                                    |
| Outlet Elbow Supplied:            | No                                               |
| Easy Clean:                       | Not Applicable                                   |
| Head Included:                    | No                                               |
| Handset Included:                 | No                                               |
| Body Jets Included:               | No                                               |
| No of Body Jets:                  | Not Applicable                                   |
| Operating Pressure (bar):         | 0.2                                              |
| Valve/Cartridge Type:             | 1/4 Turn Ceramic Disc                            |
| Flow Rates (L/min): 0.1 bar: 2.6  | 0.5 bar: 7.5 1 bar: 11.1 2 bar: 16.2 3 bar: 20.2 |
| TMV2 Approved: No                 | Approval No: N/A                                 |
| TMV3 Approved: No                 | Approval No: N/A                                 |
| WRAS Approved: No                 | Approval No: N/A                                 |
| Head Function:                    | Not Applicable                                   |
| Handset Function:                 | Not Applicable                                   |
| Body Jet Info:                    | Not Applicable                                   |
| Pipe Size:                        | 15 mm                                            |
| Pipe Centres:                     | N/A                                              |
| Colour/Finish:                    | Chrome                                           |
| Hose Included:                    | No                                               |
| No. of Outlets:                   | 1                                                |