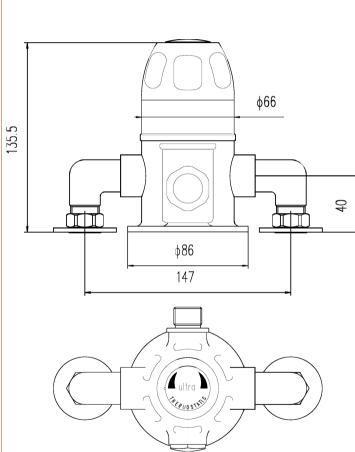

## TECHNICAL DATA SHEET

ROXOR

Sales Code: VSQ1

**Description:** Exposed Sequential Thermo Valve

| Length (mm):                   |                                            |
|--------------------------------|--------------------------------------------|
| Width (mm):                    | 205                                        |
| Height (mm):                   | 80                                         |
| Depth (mm):                    | 138                                        |
| Nett Weight (kg):              | 2.7                                        |
| Packaging Dimensions           |                                            |
| Length (mm):                   | 240                                        |
| Width (mm):                    | 210                                        |
| Height (mm):                   | 170                                        |
| Gross Weight (kg):             | 2.7                                        |
| Packaging Data                 | 2.1                                        |
| Box Colour:                    | White Cardboard Box                        |
| Box Qty:                       |                                            |
| Label Size:                    | 1<br>100 x 50                              |
| Label Colour:                  | White Label                                |
| Label Qty:                     | 1                                          |
|                                |                                            |
| Outer Box Dimensions (If A     | Appneable)                                 |
| Length (mm):                   | 500                                        |
| Width (mm):                    | 500                                        |
| Height (mm):                   | 365                                        |
| Depth (mm):                    | 445                                        |
| Gross Weight (kg):             | 5055075006710                              |
| Barcode:                       | 5055275826713                              |
| Product Details                |                                            |
| Country of Origin:             | United Kingdom                             |
| Fitting Instruction:           | No                                         |
| Product Material:              | Brass                                      |
| Mount Type:                    | Wall                                       |
| Outlet Elbow Supplied:         | Not Applicable                             |
| Easy Clean:                    | Not Applicable                             |
| Head Included:                 | No                                         |
| Handset Included:              | No                                         |
| Body Jets Included:            | Not Applicable                             |
| No of Body Jets:               | Not Applicable                             |
| Operating Pressure (bar):      | 0.2                                        |
| Valve/Cartridge Type:          | Sequential Valve                           |
| Flow Rates (L/min): 0.1 bar: 4 | 0.5 bar: 9.5 1 bar: 15 2 bar: 22 3 bar: 27 |
| TMV2 Approved: No              | Approval No: N/A                           |
| TMV3 Approved: No              | Approval No: N/A                           |
| WRAS Approved: No              | Approval No: N/A                           |
| Head Function:                 | Not Applicable                             |
| Handset Function:              | Not Applicable                             |
| Body Jet Info:                 | Not Applicable                             |
| Pipe Size:                     | 15 mm                                      |
| Pipe Centres:                  | 147mm                                      |
| Colour/Finish:                 | Chrome                                     |
| Hose Included:                 | Not Applicable                             |
| No. of Outlets:                | 1                                          |