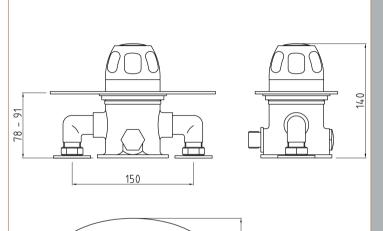

Sales Code: VSQ3 Description: Concealed Sequential Thermo Valve

| <b>Product Dimensions</b>      |                                            |
|--------------------------------|--------------------------------------------|
| Length (mm):                   |                                            |
| Width (mm):                    | 200                                        |
| Height (mm):                   | 110                                        |
| Depth (mm):                    | 140                                        |
| Nett Weight (kg):              | 3.09                                       |
| Packaging Dimensions           |                                            |
| Length (mm):                   | 240                                        |
| Width (mm):                    | 201                                        |
| Height (mm):                   | 170                                        |
| Gross Weight (kg):             | 3.09                                       |
| Packaging Data                 |                                            |
|                                | White Cardboard Box                        |
| Box Colour:                    |                                            |
| Box Qty:                       | 1                                          |
| Label Size:                    | 100 x 50                                   |
| Label Colour:                  | White Label                                |
| Label Qty:                     | 1                                          |
| Outer Box Dimensions (If       | Applicable)                                |
| Length (mm):                   |                                            |
| Width (mm):                    | 500                                        |
| Height (mm):                   | 370                                        |
| Depth (mm):                    | 445                                        |
| Gross Weight (kg):             |                                            |
| Barcode:                       | 5055275826737                              |
| <b>Product Details</b>         |                                            |
| Country of Origin:             | United Kingdom                             |
| Fitting Instruction:           | No                                         |
| Product Material:              | Brass                                      |
| Mount Type:                    | Wall                                       |
| Outlet Elbow Supplied:         | Not Applicable                             |
| Easy Clean:                    | Not Applicable                             |
| Head Included:                 | No                                         |
| Handset Included:              | No                                         |
| Body Jets Included:            | Not Applicable                             |
| No of Body Jets:               | Not Applicable                             |
| Operating Pressure (bar):      | 0.2                                        |
| Valve/Cartridge Type:          | Sequential Valve                           |
| Flow Rates (L/min): 0.1 bar: 4 | 0.5 bar: 9.5 1 bar: 15 2 bar: 22 3 bar: 27 |
| TMV2 Approved: No              | Approval No: N/A                           |
| TMV3 Approved: No              | Approval No: N/A                           |
| WRAS Approved: No              | Approval No: N/A                           |
| Head Function:                 | Not Applicable                             |
| Handset Function:              | Not Applicable                             |
| Body Jet Info:                 | Not Applicable                             |
| Pipe Size:                     | 15 mm                                      |
| Pipe Centres:                  | 147mm                                      |
| Colour/Finish:                 | Chrome                                     |
| Hose Included:                 | Not Applicable                             |
| No. of Outlets:                | 1                                          |