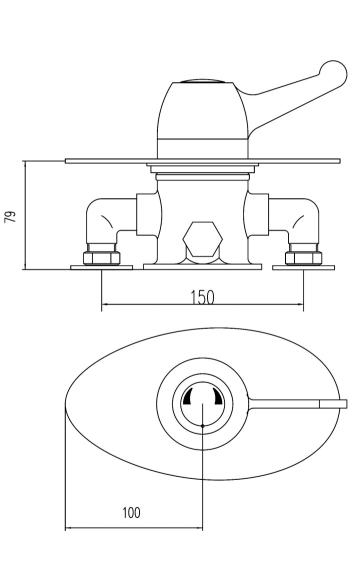

Sales Code: VSQ4 Description: Concealed Sequential Thermo Valve

| Product Dimensions             |                     |       |
|--------------------------------|---------------------|-------|
| Length (mm):                   |                     |       |
| Width (mm):                    | 205                 |       |
| Height (mm):                   | 110                 |       |
| Depth (mm):                    | 152                 |       |
| Nett Weight (kg):              | 3.23                |       |
| Packaging Dimensions           |                     |       |
| Length (mm):                   | 240                 |       |
| Width (mm):                    | 210                 |       |
| Height (mm):                   | 170                 |       |
| Gross Weight (kg):             | 3.23                |       |
| Packaging Data                 |                     |       |
| Box Colour:                    | White Cardboard Box |       |
| Box Qty:                       | 1                   |       |
| Label Size:                    | 100 x 50            |       |
| Label Colour:                  | White Label         |       |
| Label Qty:                     | 1                   |       |
| Outer Box Dimensions (If A     | nnlicable)          |       |
| Length (mm):                   | PP                  |       |
| Width (mm):                    | 510                 |       |
| Height (mm):                   | 455                 |       |
| Depth (mm):                    | 380                 |       |
| Gross Weight (kg):             |                     |       |
| Barcode:                       | 5055275826744       |       |
| Product Details                |                     |       |
| Country of Origin:             | United Kingdom      |       |
| Fitting Instruction:           | No                  |       |
| Product Material:              | Brass               |       |
| Mount Type:                    | Wall                |       |
| Outlet Elbow Supplied:         | Not Applicable      |       |
| Easy Clean:                    | Not Applicable      |       |
| Head Included:                 | No                  |       |
| Handset Included:              | No                  |       |
| Body Jets Included:            | Not Applicable      |       |
| No of Body Jets:               | Not Applicable      |       |
| Operating Pressure (bar):      | 0.2                 |       |
| Valve/Cartridge Type:          | Sequential Valve    |       |
| Flow Rates (L/min): 0.1 bar: 4 |                     | r: 27 |
| ΓMV2 Approved: No              | Approval No: N/A    |       |
| ΓMV3 Approved: No              | Approval No: N/A    |       |
| WRAS Approved: No              | Approval No: N/A    |       |
| Head Function:                 | Not Applicable      |       |
| Handset Function:              | Not Applicable      |       |
| Body Jet Info:                 | Not Applicable      |       |
| Pipe Size:                     | 15 mm               |       |
| Pipe Centres:                  | 150mm               |       |
| Colour/Finish:                 | Chrome              |       |
| Hose Included:                 | Not Applicable      |       |
| No. of Outlets:                | 1                   |       |