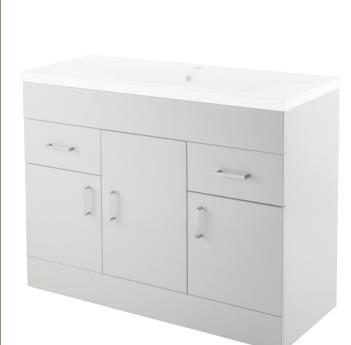

## TECHNICAL DATA SHEET

ROXOR

Sales Code: NVM107

| Product Dimensions       |                               |
|--------------------------|-------------------------------|
| Height (mm):             | 800                           |
| Width (mm):              | 1000                          |
| Depth (mm):              | 385                           |
| Nett Weight (kg):        | 43                            |
| Packaging Dimensions     |                               |
| Height (mm):             | 410                           |
| Width (mm):              | 1020                          |
| Depth (mm):              | 835                           |
| Gross Weight (kg):       | 43                            |
| Packaging Data           |                               |
| Box Colour:              | Brown Cardboard Box - Printed |
| Box Oty:                 | 1                             |
| Label Size:              | 100 x 50                      |
| Label Colour:            | Not Applicable                |
| Label Oty:               | 0                             |
| Outer Box Dimensions (If | Annlicable)                   |
| Height (mm):             | (Producto)                    |
| Width (mm):              |                               |
| Depth (mm):              |                               |
| Gross Weight (kg):       |                               |
| Barcode:                 | 5055146194798                 |
| Product Details          |                               |
| Country of Origin:       | China                         |
| Fitting Instruction:     | No                            |
| CE & UKCA:               | N/A                           |
| FSC Certified Materials: | Yes                           |
| Colour:                  | Gloss White                   |
| Construction Method:     | Cam & Wood Dowel              |
| Construction Type:       | Rigid                         |
| Cabinet Finish:          | MFC Painted Gloss             |
| Fascia Finish:           | MFC Painted Gloss             |
| Cabinet Thickness (mm):  | 16                            |
| Fascia Thickness (mm):   | 18                            |
| Drawer Included:         | Yes                           |
| Drawer Type:             | 16mm MFC Non-Softclose        |
| No of Shelves:           | 3                             |
| Hinge Type:              | 95 Degree Clip-On Soft Close  |
| Hinge Included:          | Yes                           |
| Adjustable Legs:         | No                            |
| Fixings Included:        | No                            |
| Handle Style:            | Modern                        |
| Waste Shroud:            | No                            |
| waste billouu.           |                               |
| Handle Included:         | Yes                           |

## TECHNICAL DATA SHEET

ROXOR

Sales Code: NVM007

**Description:** Minimalist Basin 1000mm

| Product Dime        | nsions                                                   |  |  |
|---------------------|----------------------------------------------------------|--|--|
| Height (mm):        | 190                                                      |  |  |
| Width (mm):         | 1000                                                     |  |  |
| Depth (mm):         | 390                                                      |  |  |
| Nett Weight (kg):   | 17.9                                                     |  |  |
| Packaging Din       | nensions                                                 |  |  |
| Height (mm):        | 400                                                      |  |  |
| Width (mm):         | 1020                                                     |  |  |
| Depth (mm):         | 200                                                      |  |  |
| Gross Weight (kg    | ): 17.9                                                  |  |  |
| Packaging Dat       | a                                                        |  |  |
| Box Colour:         | Brown Cardboard Box - Printed                            |  |  |
| Box Qty:            | 1                                                        |  |  |
| Label Size:         | 100 x 50                                                 |  |  |
| Label Colour:       | White Label                                              |  |  |
| Label Qty:          | 2                                                        |  |  |
| Outer Box Din       | nensions (If Applicable)                                 |  |  |
| Height (mm):        |                                                          |  |  |
| Width (mm):         |                                                          |  |  |
| Depth (mm):         |                                                          |  |  |
| Gross Weight (kg    | ):                                                       |  |  |
| Barcode:            | 5055146194682                                            |  |  |
| Product Detail      | s                                                        |  |  |
| Country of Origin   | 1: China                                                 |  |  |
| Fitting Instruction | 1: No                                                    |  |  |
| Certification: CE   | & UKCA: No WRAS: N/A WRAS No: N/A                        |  |  |
| Product Material:   | Vitreous China                                           |  |  |
| Fixing Supplied:    | No                                                       |  |  |
|                     |                                                          |  |  |
| Pans/Bidets:        | Trap Style: Not Applicable Includes Seat: Not Applicable |  |  |
| Seats:              | Seat Type: Not Applicable Material: Not Applicable       |  |  |
| Seats               | Function: Not Applicable Hinge Type: Not Applicable      |  |  |
|                     | Hinge Material: Not Applicable                           |  |  |
|                     | тыбе тыстыт тострысавие                                  |  |  |
| Cisterns:           | Operating Type: Not Applicable Fittings: Not Applicable  |  |  |
| Cisteriis:          | Lever Type: Not Applicable                               |  |  |
|                     |                                                          |  |  |
| Basins:             | Tap Hole: One Taphole Chain Stay Hole: No                |  |  |
|                     | Template: Not Required Waste Type Req: Slotted           |  |  |
|                     | Overflow Inc: Yes Overflow Cover: Yes                    |  |  |
|                     |                                                          |  |  |