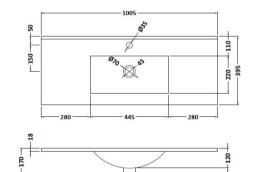

## TECHNICAL DATA SHEET

ROXOR

Sales Code: NVM007

**Description:** Minimalist Basin 1000mm

| Product Dime        | nsions                                                   |  |  |
|---------------------|----------------------------------------------------------|--|--|
| Height (mm):        | 190                                                      |  |  |
| Width (mm):         | 1000                                                     |  |  |
| Depth (mm):         | 390                                                      |  |  |
| Nett Weight (kg):   | 17.9                                                     |  |  |
| Packaging Din       | nensions                                                 |  |  |
| Height (mm):        | 400                                                      |  |  |
| Width (mm):         | 1020                                                     |  |  |
| Depth (mm):         | 200                                                      |  |  |
| Gross Weight (kg    | ): 17.9                                                  |  |  |
| Packaging Dat       | a                                                        |  |  |
| Box Colour:         | Brown Cardboard Box - Printed                            |  |  |
| Box Qty:            | 1                                                        |  |  |
| Label Size:         | 100 x 50                                                 |  |  |
| Label Colour:       | White Label                                              |  |  |
| Label Qty:          | 2                                                        |  |  |
| Outer Box Din       | nensions (If Applicable)                                 |  |  |
| Height (mm):        |                                                          |  |  |
| Width (mm):         |                                                          |  |  |
| Depth (mm):         |                                                          |  |  |
| Gross Weight (kg    | ):                                                       |  |  |
| Barcode:            | 5055146194682                                            |  |  |
| Product Detail      | s                                                        |  |  |
| Country of Origin   | 1: China                                                 |  |  |
| Fitting Instruction | 1: No                                                    |  |  |
| Certification: CE   | & UKCA: No WRAS: N/A WRAS No: N/A                        |  |  |
| Product Material:   | Vitreous China                                           |  |  |
| Fixing Supplied:    | No                                                       |  |  |
|                     |                                                          |  |  |
| Pans/Bidets:        | Trap Style: Not Applicable Includes Seat: Not Applicable |  |  |
| Seats:              | Seat Type: Not Applicable Material: Not Applicable       |  |  |
| Seats               | Function: Not Applicable Hinge Type: Not Applicable      |  |  |
|                     | Hinge Material: Not Applicable                           |  |  |
|                     | тыбе тыстыт тострысавие                                  |  |  |
| Cisterns:           | Operating Type: Not Applicable Fittings: Not Applicable  |  |  |
| Cisteriis:          | Lever Type: Not Applicable                               |  |  |
|                     |                                                          |  |  |
| Basins:             | Tap Hole: One Taphole Chain Stay Hole: No                |  |  |
|                     | Template: Not Required Waste Type Req: Slotted           |  |  |
|                     | Overflow Inc: Yes Overflow Cover: Yes                    |  |  |
|                     |                                                          |  |  |