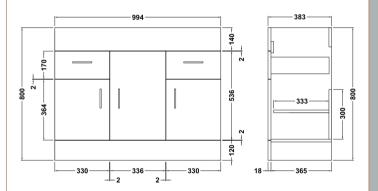

## TECHNICAL DATA SHEET

ROXOR

Sales Code: NVM107

| Product Dimensions       |                               |
|--------------------------|-------------------------------|
| Height (mm):             | 800                           |
| Width (mm):              | 1000                          |
| Depth (mm):              | 385                           |
| Nett Weight (kg):        | 43                            |
| Packaging Dimensions     |                               |
| Height (mm):             | 410                           |
| Width (mm):              | 1020                          |
| Depth (mm):              | 835                           |
| Gross Weight (kg):       | 43                            |
| Packaging Data           |                               |
| Box Colour:              | Brown Cardboard Box - Printed |
| Box Oty:                 | 1                             |
| Label Size:              | 100 x 50                      |
| Label Colour:            | Not Applicable                |
| Label Oty:               | 0                             |
| Outer Box Dimensions (If | Annlicable)                   |
| Height (mm):             | (Producto)                    |
| Width (mm):              |                               |
| Depth (mm):              |                               |
| Gross Weight (kg):       |                               |
| Barcode:                 | 5055146194798                 |
| Product Details          |                               |
| Country of Origin:       | China                         |
| Fitting Instruction:     | No                            |
| CE & UKCA:               | N/A                           |
| FSC Certified Materials: | Yes                           |
| Colour:                  | Gloss White                   |
| Construction Method:     | Cam & Wood Dowel              |
| Construction Type:       | Rigid                         |
| Cabinet Finish:          | MFC Painted Gloss             |
| Fascia Finish:           | MFC Painted Gloss             |
| Cabinet Thickness (mm):  | 16                            |
| Fascia Thickness (mm):   | 18                            |
| Drawer Included:         | Yes                           |
| Drawer Type:             | 16mm MFC Non-Softclose        |
| No of Shelves:           | 3                             |
| Hinge Type:              | 95 Degree Clip-On Soft Close  |
| Hinge Included:          | Yes                           |
| Adjustable Legs:         | No                            |
| Fixings Included:        | No                            |
| Handle Style:            | Modern                        |
| Waste Shroud:            | No                            |
| waste billouu.           |                               |
| Handle Included:         | Yes                           |

## TECHNICAL DATA SHEET

ROXOR

Sales Code: NVM007

**Description:** Minimalist Basin 1000mm

| Product Dime        | nsions                                                   |  |  |
|---------------------|----------------------------------------------------------|--|--|
| Height (mm):        | 190                                                      |  |  |
| Width (mm):         | 1000                                                     |  |  |
| Depth (mm):         | 390                                                      |  |  |
| Nett Weight (kg):   | 17.9                                                     |  |  |
| Packaging Din       | nensions                                                 |  |  |
| Height (mm):        | 400                                                      |  |  |
| Width (mm):         | 1020                                                     |  |  |
| Depth (mm):         | 200                                                      |  |  |
| Gross Weight (kg    | ): 17.9                                                  |  |  |
| Packaging Dat       | a                                                        |  |  |
| Box Colour:         | Brown Cardboard Box - Printed                            |  |  |
| Box Qty:            | 1                                                        |  |  |
| Label Size:         | 100 x 50                                                 |  |  |
| Label Colour:       | White Label                                              |  |  |
| Label Qty:          | 2                                                        |  |  |
| Outer Box Din       | nensions (If Applicable)                                 |  |  |
| Height (mm):        |                                                          |  |  |
| Width (mm):         |                                                          |  |  |
| Depth (mm):         |                                                          |  |  |
| Gross Weight (kg    | ):                                                       |  |  |
| Barcode:            | 5055146194682                                            |  |  |
| Product Detail      | s                                                        |  |  |
| Country of Origin   | 1: China                                                 |  |  |
| Fitting Instruction | 1: No                                                    |  |  |
| Certification: CE   | & UKCA: No WRAS: N/A WRAS No: N/A                        |  |  |
| Product Material:   | Vitreous China                                           |  |  |
| Fixing Supplied:    | No                                                       |  |  |
|                     |                                                          |  |  |
| Pans/Bidets:        | Trap Style: Not Applicable Includes Seat: Not Applicable |  |  |
| Seats:              | Seat Type: Not Applicable Material: Not Applicable       |  |  |
| Seats               | Function: Not Applicable Hinge Type: Not Applicable      |  |  |
|                     | Hinge Material: Not Applicable                           |  |  |
|                     | тыбе тыстыт тострысавие                                  |  |  |
| Cisterns:           | Operating Type: Not Applicable Fittings: Not Applicable  |  |  |
| Cisteriis:          | Lever Type: Not Applicable                               |  |  |
|                     |                                                          |  |  |
| Basins:             | Tap Hole: One Taphole Chain Stay Hole: No                |  |  |
|                     | Template: Not Required Waste Type Req: Slotted           |  |  |
|                     | Overflow Inc: Yes Overflow Cover: Yes                    |  |  |
|                     |                                                          |  |  |