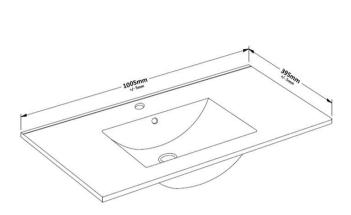

## TECHNICAL DATA SHEET

ROXOR

Sales Code: NVM007

**Description:** Minimalist Basin 1000mm

| Product Dime        | nsions                                                   |  |  |
|---------------------|----------------------------------------------------------|--|--|
| Height (mm):        | 190                                                      |  |  |
| Width (mm):         | 1000                                                     |  |  |
| Depth (mm):         | 390                                                      |  |  |
| Nett Weight (kg):   | 17.9                                                     |  |  |
| Packaging Din       | nensions                                                 |  |  |
| Height (mm):        | 400                                                      |  |  |
| Width (mm):         | 1020                                                     |  |  |
| Depth (mm):         | 200                                                      |  |  |
| Gross Weight (kg    | ): 17.9                                                  |  |  |
| Packaging Dat       | a                                                        |  |  |
| Box Colour:         | Brown Cardboard Box - Printed                            |  |  |
| Box Qty:            | 1                                                        |  |  |
| Label Size:         | 100 x 50                                                 |  |  |
| Label Colour:       | White Label                                              |  |  |
| Label Qty:          | 2                                                        |  |  |
| Outer Box Din       | nensions (If Applicable)                                 |  |  |
| Height (mm):        |                                                          |  |  |
| Width (mm):         |                                                          |  |  |
| Depth (mm):         |                                                          |  |  |
| Gross Weight (kg    | ):                                                       |  |  |
| Barcode:            | 5055146194682                                            |  |  |
| Product Detail      | s                                                        |  |  |
| Country of Origin   | 1: China                                                 |  |  |
| Fitting Instruction | 1: No                                                    |  |  |
| Certification: CE   | & UKCA: No WRAS: N/A WRAS No: N/A                        |  |  |
| Product Material:   | Vitreous China                                           |  |  |
| Fixing Supplied:    | No                                                       |  |  |
|                     |                                                          |  |  |
| Pans/Bidets:        | Trap Style: Not Applicable Includes Seat: Not Applicable |  |  |
| Seats:              | Seat Type: Not Applicable Material: Not Applicable       |  |  |
| Seats               | Function: Not Applicable Hinge Type: Not Applicable      |  |  |
|                     | Hinge Material: Not Applicable                           |  |  |
|                     | тыбе тыстыт тострысавие                                  |  |  |
| Cisterns:           | Operating Type: Not Applicable Fittings: Not Applicable  |  |  |
| Cisteriis:          | Lever Type: Not Applicable                               |  |  |
|                     |                                                          |  |  |
| Basins:             | Tap Hole: One Taphole Chain Stay Hole: No                |  |  |
|                     | Template: Not Required Waste Type Req: Slotted           |  |  |
|                     | Overflow Inc: Yes Overflow Cover: Yes                    |  |  |
|                     |                                                          |  |  |