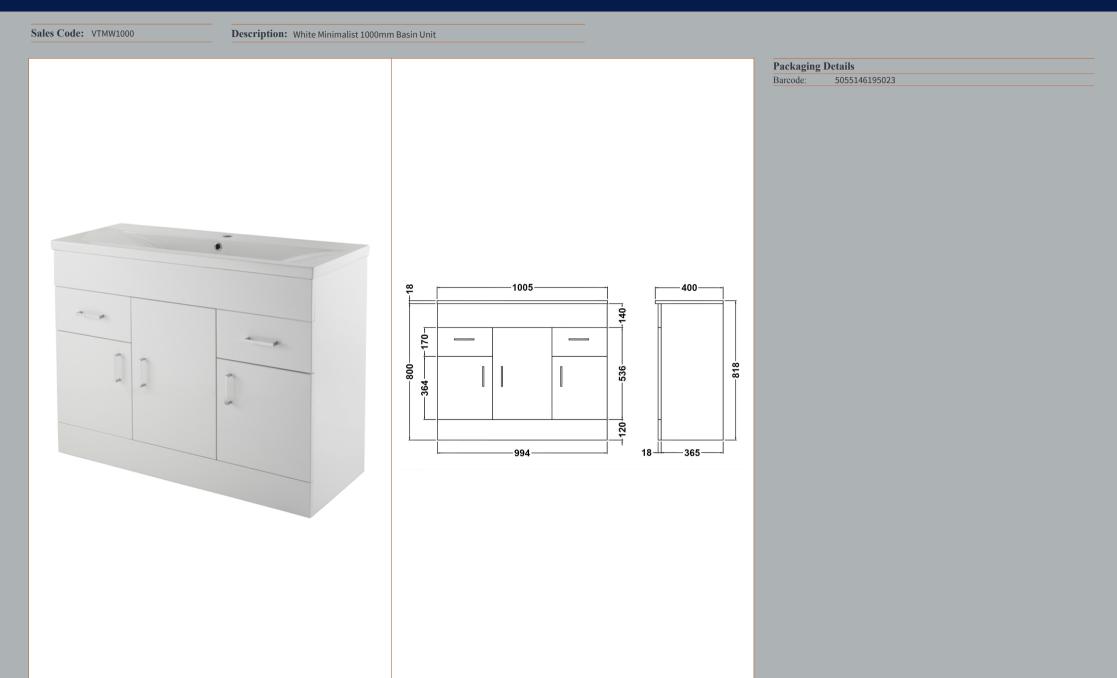

## TECHNICAL DATA SHEET

ROXOR

Sales Code: NVM107

| Product Dimensions       |                               |
|--------------------------|-------------------------------|
| Height (mm):             | 800                           |
| Width (mm):              | 1000                          |
| Depth (mm):              | 385                           |
| Nett Weight (kg):        | 43                            |
| Packaging Dimensions     |                               |
| Height (mm):             | 410                           |
| Width (mm):              | 1020                          |
| Depth (mm):              | 835                           |
| Gross Weight (kg):       | 43                            |
| Packaging Data           |                               |
| Box Colour:              | Brown Cardboard Box - Printed |
| Box Oty:                 | 1                             |
| Label Size:              | 100 x 50                      |
| Label Colour:            | Not Applicable                |
| Label Oty:               | 0                             |
| Outer Box Dimensions (If | Annlicable)                   |
| Height (mm):             | (Producto)                    |
| Width (mm):              |                               |
| Depth (mm):              |                               |
| Gross Weight (kg):       |                               |
| Barcode:                 | 5055146194798                 |
| Product Details          |                               |
| Country of Origin:       | China                         |
| Fitting Instruction:     | No                            |
| CE & UKCA:               | N/A                           |
| FSC Certified Materials: | Yes                           |
| Colour:                  | Gloss White                   |
| Construction Method:     | Cam & Wood Dowel              |
| Construction Type:       | Rigid                         |
| Cabinet Finish:          | MFC Painted Gloss             |
| Fascia Finish:           | MFC Painted Gloss             |
| Cabinet Thickness (mm):  | 16                            |
| Fascia Thickness (mm):   | 18                            |
| Drawer Included:         | Yes                           |
| Drawer Type:             | 16mm MFC Non-Softclose        |
| No of Shelves:           | 3                             |
| Hinge Type:              | 95 Degree Clip-On Soft Close  |
| Hinge Included:          | Yes                           |
| Adjustable Legs:         | No                            |
| Fixings Included:        | No                            |
| Handle Style:            | Modern                        |
| Waste Shroud:            | No                            |
| waste billouu.           |                               |
| Handle Included:         | Yes                           |

## TECHNICAL DATA SHEET

ROXOR

Sales Code: NVM007

**Description:** Minimalist Basin 1000mm

| Product Dime        | nsions                                                   |  |  |
|---------------------|----------------------------------------------------------|--|--|
| Height (mm):        | 190                                                      |  |  |
| Width (mm):         | 1000                                                     |  |  |
| Depth (mm):         | 390                                                      |  |  |
| Nett Weight (kg):   | 17.9                                                     |  |  |
| Packaging Din       | nensions                                                 |  |  |
| Height (mm):        | 400                                                      |  |  |
| Width (mm):         | 1020                                                     |  |  |
| Depth (mm):         | 200                                                      |  |  |
| Gross Weight (kg    | ): 17.9                                                  |  |  |
| Packaging Dat       | a                                                        |  |  |
| Box Colour:         | Brown Cardboard Box - Printed                            |  |  |
| Box Qty:            | 1                                                        |  |  |
| Label Size:         | 100 x 50                                                 |  |  |
| Label Colour:       | White Label                                              |  |  |
| Label Qty:          | 2                                                        |  |  |
| Outer Box Din       | nensions (If Applicable)                                 |  |  |
| Height (mm):        |                                                          |  |  |
| Width (mm):         |                                                          |  |  |
| Depth (mm):         |                                                          |  |  |
| Gross Weight (kg    | ):                                                       |  |  |
| Barcode:            | 5055146194682                                            |  |  |
| Product Detail      | s                                                        |  |  |
| Country of Origin   | 1: China                                                 |  |  |
| Fitting Instruction | 1: No                                                    |  |  |
| Certification: CE   | & UKCA: No WRAS: N/A WRAS No: N/A                        |  |  |
| Product Material:   | Vitreous China                                           |  |  |
| Fixing Supplied:    | No                                                       |  |  |
|                     |                                                          |  |  |
| Pans/Bidets:        | Trap Style: Not Applicable Includes Seat: Not Applicable |  |  |
| Seats:              | Seat Type: Not Applicable Material: Not Applicable       |  |  |
| Seats               | Function: Not Applicable Hinge Type: Not Applicable      |  |  |
|                     | Hinge Material: Not Applicable                           |  |  |
|                     | тыбе тыстыт тострысавие                                  |  |  |
| Cisterns:           | Operating Type: Not Applicable Fittings: Not Applicable  |  |  |
| Cisteriis:          | Lever Type: Not Applicable                               |  |  |
|                     |                                                          |  |  |
| Basins:             | Tap Hole: One Taphole Chain Stay Hole: No                |  |  |
|                     | Template: Not Required Waste Type Req: Slotted           |  |  |
|                     | Overflow Inc: Yes Overflow Cover: Yes                    |  |  |
|                     |                                                          |  |  |