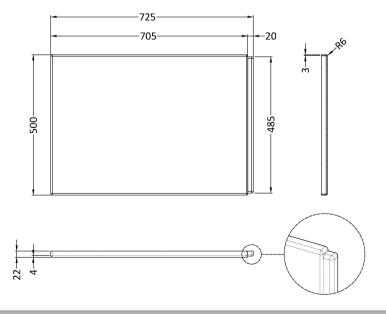

| Product Dimensions         |                          |
|----------------------------|--------------------------|
| Length (mm):               | 725                      |
| Width (mm):                | 500                      |
| Depth (mm):                | 26                       |
| Nett Weight (kg):          | 1                        |
| Packaging Dimensions       |                          |
| Length (mm):               | 720                      |
| Width (mm):                | 520                      |
| Depth (mm):                | 30                       |
| Gross Weight (kg):         | 1                        |
| Packaging Data             |                          |
| Box Colour:                | Polybagged With End Caps |
| Box Qty:                   | 1                        |
| Label Size:                | 100 x 50                 |
| Label Colour:              | White Label              |
| Label Qty:                 | 1                        |
| Outer Box Dimensions (I    | f Applicable)            |
| Length (mm):               |                          |
| Width (mm):                |                          |
| Height (mm):               |                          |
| Gross Weight (kg):         |                          |
| Barcode:                   | 5055369083565            |
| Product Details            |                          |
| Country of Origin:         | Turkey                   |
| Fitting Instruction:       | No                       |
| Certification:             | FSC: CE & UKCA:          |
| Material Colour Reference: | European White           |
| Product Material:          | Acrylic                  |
| Material Thickness:        | 2mm                      |
| Volume (Ltr):              | N/A                      |
| Displaced Capacity:        | N/A                      |
| Leg Set Included:          | Not Applicable           |
| Waste Included:            | Not Applicable           |
| Drilled/Undrilled:         | Not Applicable           |
| Includes Grips:            | Not Applicable           |
| Embossed:                  | Not Applicable           |
| No of Tapholes:            | Not Applicable           |
| Anti-Slip:                 | Not Applicable           |