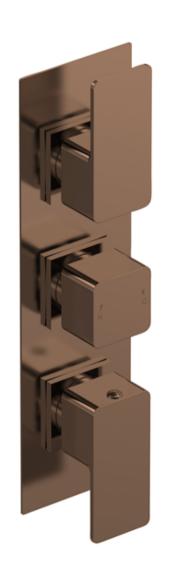

Sales Code: WIN15TR03 Description: Windon Triple Thermostatic Valve W/Div

| Product Dimensions               |                                          |    |
|----------------------------------|------------------------------------------|----|
| Length (mm):                     |                                          |    |
| Width (mm):                      | 80                                       |    |
| Height (mm):                     | 280                                      |    |
| Depth (mm):                      | 50                                       |    |
| Nett Weight (kg):                | 3.5                                      |    |
| Packaging Dimensions             |                                          |    |
| Length (mm):                     | 320                                      |    |
| Width (mm):                      | 250                                      |    |
| Height (mm):                     | 110                                      |    |
| Gross Weight (kg):               | 3.5                                      |    |
| Packaging Data                   | 3.3                                      |    |
| 0 0                              | White Cardboard Box                      |    |
| Box Colour:                      |                                          |    |
| Box Qty:                         | 1<br>100 × 50                            |    |
| Label Size:                      | 100 x 50                                 |    |
| Label Colour:                    | White Label                              |    |
| Label Qty:                       | 1                                        |    |
| Outer Box Dimensions (If A       | Applicable)                              |    |
| Length (mm):                     |                                          |    |
| Width (mm):                      | 510                                      |    |
| Height (mm):                     | 500                                      |    |
| Depth (mm):                      | 355                                      |    |
| Gross Weight (kg):               |                                          |    |
| Barcode:                         | 5056678478899                            |    |
| Product Details                  |                                          |    |
| Country of Origin:               | China                                    |    |
| Fitting Instruction:             | No                                       |    |
| Product Material:                | Brass/ABS                                |    |
| Mount Type:                      | Wall, Recessed                           |    |
| Outlet Elbow Supplied:           | No                                       |    |
| Easy Clean:                      | Not Applicable                           |    |
| Head Included:                   | No                                       |    |
| Handset Included:                | No                                       |    |
| Body Jets Included:              | No                                       |    |
| No of Body Jets:                 | Not Applicable                           |    |
| Operating Pressure (bar):        | 0.5                                      |    |
| Valve/Cartridge Type:            | 1/4 Turn Ceramic Disc                    |    |
| Flow Rates (L/min): 0.1 bar: N/A | 0.5 bar: 13 1 bar: 17 2 bar: 24 3 bar: 1 | 27 |
| TMV2 Approved: No                | Approval No: N/A                         |    |
| TMV3 Approved: No                | Approval No: N/A                         |    |
| WRAS Approved: No                | Approval No: N/A                         |    |
| Head Function:                   | Not Applicable                           |    |
| Handset Function:                | Not Applicable                           |    |
| Body Jet Info:                   | Not Applicable                           |    |
| Pipe Size:                       | 22 mm (3/4" Bsp)                         |    |
| Pipe Centres:                    | N/A                                      |    |
| Colour/Finish:                   | Brushed Brass                            |    |
| Hose Included:                   | Not Applicable                           |    |
| No. of Outlets:                  | 3                                        |    |
|                                  |                                          |    |