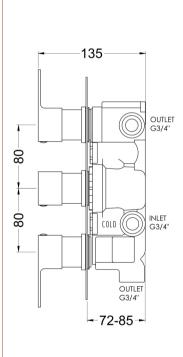

Sales Code: WIN15TR03 Description: Windon Triple Thermostatic Valve W/Div

| Product Dimensions               |                                          |    |
|----------------------------------|------------------------------------------|----|
| Length (mm):                     |                                          |    |
| Width (mm):                      | 80                                       |    |
| Height (mm):                     | 280                                      |    |
| Depth (mm):                      | 50                                       |    |
| Nett Weight (kg):                | 3.5                                      |    |
| Packaging Dimensions             |                                          |    |
| Length (mm):                     | 320                                      |    |
| Width (mm):                      | 250                                      |    |
| Height (mm):                     | 110                                      |    |
| Gross Weight (kg):               | 3.5                                      |    |
| Packaging Data                   | 3.3                                      |    |
| 0 0                              | White Cardboard Box                      |    |
| Box Colour:                      |                                          |    |
| Box Qty:                         | 1<br>100 × 50                            |    |
| Label Size:                      | 100 x 50                                 |    |
| Label Colour:                    | White Label                              |    |
| Label Qty:                       | 1                                        |    |
| Outer Box Dimensions (If A       | Applicable)                              |    |
| Length (mm):                     |                                          |    |
| Width (mm):                      | 510                                      |    |
| Height (mm):                     | 500                                      |    |
| Depth (mm):                      | 355                                      |    |
| Gross Weight (kg):               |                                          |    |
| Barcode:                         | 5056678478899                            |    |
| Product Details                  |                                          |    |
| Country of Origin:               | China                                    |    |
| Fitting Instruction:             | No                                       |    |
| Product Material:                | Brass/ABS                                |    |
| Mount Type:                      | Wall, Recessed                           |    |
| Outlet Elbow Supplied:           | No                                       |    |
| Easy Clean:                      | Not Applicable                           |    |
| Head Included:                   | No                                       |    |
| Handset Included:                | No                                       |    |
| Body Jets Included:              | No                                       |    |
| No of Body Jets:                 | Not Applicable                           |    |
| Operating Pressure (bar):        | 0.5                                      |    |
| Valve/Cartridge Type:            | 1/4 Turn Ceramic Disc                    |    |
| Flow Rates (L/min): 0.1 bar: N/A | 0.5 bar: 13 1 bar: 17 2 bar: 24 3 bar: 1 | 27 |
| TMV2 Approved: No                | Approval No: N/A                         |    |
| TMV3 Approved: No                | Approval No: N/A                         |    |
| WRAS Approved: No                | Approval No: N/A                         |    |
| Head Function:                   | Not Applicable                           |    |
| Handset Function:                | Not Applicable                           |    |
| Body Jet Info:                   | Not Applicable                           |    |
| Pipe Size:                       | 22 mm (3/4" Bsp)                         |    |
| Pipe Centres:                    | N/A                                      |    |
| Colour/Finish:                   | Brushed Brass                            |    |
| Hose Included:                   | Not Applicable                           |    |
| No. of Outlets:                  | 3                                        |    |
|                                  |                                          |    |