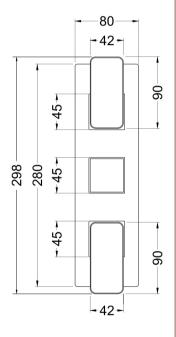

Sales Code: WIN15TR03 Description: Windon Triple Thermostatic Valve W/Div

| Product Dimensions               |                                          |    |
|----------------------------------|------------------------------------------|----|
| Length (mm):                     |                                          |    |
| Width (mm):                      | 80                                       |    |
| Height (mm):                     | 280                                      |    |
| Depth (mm):                      | 50                                       |    |
| Nett Weight (kg):                | 3.5                                      |    |
| Packaging Dimensions             |                                          |    |
| Length (mm):                     | 320                                      |    |
| Width (mm):                      | 250                                      |    |
| Height (mm):                     | 110                                      |    |
| Gross Weight (kg):               | 3.5                                      |    |
| Packaging Data                   | 3.3                                      |    |
| 0 0                              | White Cardboard Box                      |    |
| Box Colour:                      |                                          |    |
| Box Qty:                         | 1<br>100 × 50                            |    |
| Label Size:                      | 100 x 50                                 |    |
| Label Colour:                    | White Label                              |    |
| Label Qty:                       | 1                                        |    |
| Outer Box Dimensions (If A       | Applicable)                              |    |
| Length (mm):                     |                                          |    |
| Width (mm):                      | 510                                      |    |
| Height (mm):                     | 500                                      |    |
| Depth (mm):                      | 355                                      |    |
| Gross Weight (kg):               |                                          |    |
| Barcode:                         | 5056678478899                            |    |
| Product Details                  |                                          |    |
| Country of Origin:               | China                                    |    |
| Fitting Instruction:             | No                                       |    |
| Product Material:                | Brass/ABS                                |    |
| Mount Type:                      | Wall, Recessed                           |    |
| Outlet Elbow Supplied:           | No                                       |    |
| Easy Clean:                      | Not Applicable                           |    |
| Head Included:                   | No                                       |    |
| Handset Included:                | No                                       |    |
| Body Jets Included:              | No                                       |    |
| No of Body Jets:                 | Not Applicable                           |    |
| Operating Pressure (bar):        | 0.5                                      |    |
| Valve/Cartridge Type:            | 1/4 Turn Ceramic Disc                    |    |
| Flow Rates (L/min): 0.1 bar: N/A | 0.5 bar: 13 1 bar: 17 2 bar: 24 3 bar: 1 | 27 |
| TMV2 Approved: No                | Approval No: N/A                         |    |
| TMV3 Approved: No                | Approval No: N/A                         |    |
| WRAS Approved: No                | Approval No: N/A                         |    |
| Head Function:                   | Not Applicable                           |    |
| Handset Function:                | Not Applicable                           |    |
| Body Jet Info:                   | Not Applicable                           |    |
| Pipe Size:                       | 22 mm (3/4" Bsp)                         |    |
| Pipe Centres:                    | N/A                                      |    |
| Colour/Finish:                   | Brushed Brass                            |    |
| Hose Included:                   | Not Applicable                           |    |
| No. of Outlets:                  | 3                                        |    |
|                                  |                                          |    |