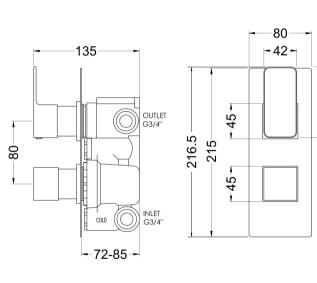

Sales Code: WIN15TW02 Description: Windon Twin Therm Valve W/Div

| Product Dimensions               |                                   |           |
|----------------------------------|-----------------------------------|-----------|
| Length (mm):                     |                                   |           |
| Width (mm):                      | 80                                |           |
| Height (mm):                     | 215                               |           |
| Depth (mm):                      | 50                                |           |
| Nett Weight (kg):                | 2.9                               |           |
| Packaging Dimensions             |                                   |           |
| Length (mm):                     | 250                               |           |
| Width (mm):                      | 240                               |           |
| Height (mm):                     | 110                               |           |
| Gross Weight (kg):               | 2.9                               |           |
|                                  | 2.3                               |           |
| Packaging Data                   | 141 . O II I I I                  |           |
| Box Colour:                      | White Cardboard Box               |           |
| Box Qty:                         | 1                                 |           |
| Label Size:                      | 100 x 50                          |           |
| Label Colour:                    | White Label                       |           |
| Label Qty:                       | 1                                 |           |
| <b>Outer Box Dimensions (If</b>  | Applicable)                       |           |
| Length (mm):                     |                                   |           |
| Width (mm):                      | 420                               |           |
| Height (mm):                     | 500                               |           |
| Depth (mm):                      | 270                               |           |
| Gross Weight (kg):               | 19                                |           |
| Barcode:                         | 5056678478912                     |           |
| <b>Product Details</b>           |                                   |           |
| Country of Origin:               | China                             |           |
| Fitting Instruction:             | No                                |           |
| Product Material:                | Brass/ABS                         |           |
| Mount Type:                      | Recessed, Wall                    |           |
| Outlet Elbow Supplied:           | No                                |           |
| Easy Clean:                      | Not Applicable                    |           |
| Head Included:                   | No                                |           |
| Handset Included:                | No                                |           |
| Body Jets Included:              | No                                |           |
| No of Body Jets:                 | Not Applicable                    |           |
| Operating Pressure (bar):        | 0.5                               |           |
| Valve/Cartridge Type:            | 1/4 Turn Ceramic Disc             |           |
| Flow Rates (L/min): 0.1 bar: N/A | A 0.5 bar: 13 1 bar: 17 2 bar: 24 | 3 bar: 27 |
| TMV2 Approved: No                | Approval No: N/A                  |           |
| TMV3 Approved: No                | Approval No: N/A                  |           |
| WRAS Approved: No                | Approval No: N/A                  |           |
| Head Function:                   | Not Applicable                    |           |
| Handset Function:                | Not Applicable                    |           |
| Body Jet Info:                   | Not Applicable                    |           |
| Pipe Size:                       | 22 mm (3/4" Bsp)                  |           |
| Pipe Centres:                    | N/A                               |           |
| Colour/Finish:                   | Brushed Brass                     |           |
| Hose Included:                   | Not Applicable                    |           |
| No. of Outlets:                  | 2                                 |           |
| 110. 01 Outlets.                 |                                   |           |