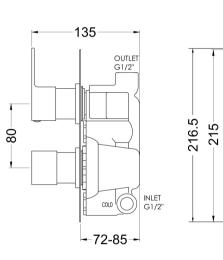

ROXOR

-80-- 42 -

T 45 1

T 45 1

6

Sales Code: WIN4TW01

**Description:** Windon Twin Thermostatic Valve

| Product Dimensions               |                                          |
|----------------------------------|------------------------------------------|
| Length (mm):                     |                                          |
| Width (mm):                      | 80                                       |
| Height (mm):                     | 215                                      |
| Depth (mm):                      | 135                                      |
| Nett Weight (kg):                | 2.57                                     |
| Packaging Dimensions             |                                          |
| Length (mm):                     | 250                                      |
| Width (mm):                      | 240                                      |
| Height (mm):                     | 110                                      |
| Gross Weight (kg):               | 2.57                                     |
| Packaging Data                   |                                          |
| Box Colour:                      | White Cardboard Box                      |
| Box Oty:                         | 1                                        |
| Label Size:                      | 100 x 50                                 |
| Label Colour:                    | White Label                              |
| Label Qty:                       | 1                                        |
|                                  |                                          |
| Outer Box Dimensions (If A       | ppiicable)                               |
| Length (mm):                     | 200                                      |
| Width (mm):                      | 360                                      |
| Height (mm):                     | 500                                      |
| Depth (mm):                      | 280                                      |
| Gross Weight (kg):               | 17                                       |
| Barcode:                         | 5056462623054                            |
| Product Details                  |                                          |
| Country of Origin:               | China                                    |
| Fitting Instruction:             | No                                       |
| Product Material:                | Brass/ABS                                |
| Mount Type:                      | Recessed, Wall                           |
| Outlet Elbow Supplied:           | No                                       |
| Easy Clean:                      | Not Applicable                           |
| Head Included:                   | No                                       |
| Handset Included:                | No                                       |
| Body Jets Included:              | Not Applicable                           |
| No of Body Jets:                 | Not Applicable                           |
| Operating Pressure (bar):        | 0.1                                      |
| Valve/Cartridge Type:            | 1/4 Turn Ceramic Disc                    |
| Flow Rates (L/min): 0.1 bar: 5.5 | 0.5 bar: 14 1 bar: 20 2 bar: 29 3 bar: 4 |
| TMV2 Approved: No                | Approval No: N/A                         |
| TMV3 Approved: No                | Approval No: N/A                         |
| WRAS Approved: Yes               | Approval No: 2204707                     |
| Head Function:                   | Not Applicable                           |
| Handset Function:                | Not Applicable                           |
| Body Jet Info:                   | Not Applicable                           |
| Pipe Size:                       | 15 mm                                    |
| Pipe Centres:                    | N/A                                      |
| Colour/Finish:                   | Matt Black                               |
| Hose Included:                   | Not Applicable                           |
|                                  |                                          |