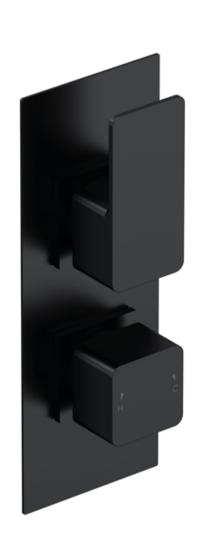

ROXOR

-80-- 42 -

T 45 1

T 45 1

6

Sales Code: WIN4TW01

**Description:** Windon Twin Thermostatic Valve

| Product Dimensions               |                                          |
|----------------------------------|------------------------------------------|
| Length (mm):                     |                                          |
| Width (mm):                      | 80                                       |
| Height (mm):                     | 215                                      |
| Depth (mm):                      | 135                                      |
| Nett Weight (kg):                | 2.57                                     |
| Packaging Dimensions             |                                          |
| Length (mm):                     | 250                                      |
| Width (mm):                      | 240                                      |
| Height (mm):                     | 110                                      |
| Gross Weight (kg):               | 2.57                                     |
| Packaging Data                   |                                          |
| Box Colour:                      | White Cardboard Box                      |
| Box Oty:                         | 1                                        |
| Label Size:                      | 100 x 50                                 |
| Label Colour:                    | White Label                              |
| Label Qty:                       | 1                                        |
|                                  |                                          |
| Outer Box Dimensions (If A       | ppiicable)                               |
| Length (mm):                     | 200                                      |
| Width (mm):                      | 360                                      |
| Height (mm):                     | 500                                      |
| Depth (mm):                      | 280                                      |
| Gross Weight (kg):               | 17                                       |
| Barcode:                         | 5056462623054                            |
| Product Details                  |                                          |
| Country of Origin:               | China                                    |
| Fitting Instruction:             | No                                       |
| Product Material:                | Brass/ABS                                |
| Mount Type:                      | Recessed, Wall                           |
| Outlet Elbow Supplied:           | No                                       |
| Easy Clean:                      | Not Applicable                           |
| Head Included:                   | No                                       |
| Handset Included:                | No                                       |
| Body Jets Included:              | Not Applicable                           |
| No of Body Jets:                 | Not Applicable                           |
| Operating Pressure (bar):        | 0.1                                      |
| Valve/Cartridge Type:            | 1/4 Turn Ceramic Disc                    |
| Flow Rates (L/min): 0.1 bar: 5.5 | 0.5 bar: 14 1 bar: 20 2 bar: 29 3 bar: 4 |
| TMV2 Approved: No                | Approval No: N/A                         |
| TMV3 Approved: No                | Approval No: N/A                         |
| WRAS Approved: Yes               | Approval No: 2204707                     |
| Head Function:                   | Not Applicable                           |
| Handset Function:                | Not Applicable                           |
| Body Jet Info:                   | Not Applicable                           |
| Pipe Size:                       | 15 mm                                    |
| Pipe Centres:                    | N/A                                      |
| Colour/Finish:                   | Matt Black                               |
| Hose Included:                   | Not Applicable                           |
|                                  |                                          |