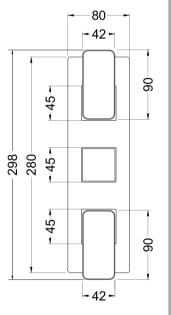

## TECHNICAL DATA SHEET

ROXOR

Sales Code: WIN7TR02

**Description:** Windon Triple Thermostatic Valve

| Product Dimensions               |                                           |
|----------------------------------|-------------------------------------------|
| Length (mm):                     |                                           |
| Width (mm):                      | 120                                       |
| Height (mm):                     | 280                                       |
| Depth (mm):                      | 135                                       |
| Nett Weight (kg):                | 3.45                                      |
| Packaging Dimensions             |                                           |
| Length (mm):                     | 320                                       |
| Width (mm):                      | 250                                       |
| Height (mm):                     | 110                                       |
| Gross Weight (kg):               | 3.45                                      |
| Packaging Data                   |                                           |
| Box Colour:                      | White Cardboard Box                       |
| Box Qty:                         | 1                                         |
| Label Size:                      | 100 x 50                                  |
| Label Colour:                    | White Label                               |
| Label Qty:                       | 1                                         |
| Outer Box Dimensions (If A       | Applicable)                               |
| Length (mm):                     |                                           |
| Width (mm):                      | 520                                       |
| Height (mm):                     | 360                                       |
| Depth (mm):                      | 340                                       |
| Gross Weight (kg):               | 22                                        |
| Barcode:                         | 5056462626963                             |
| Product Details                  |                                           |
| Country of Origin:               | China                                     |
| Fitting Instruction:             | No                                        |
| Product Material:                | Brass/ABS                                 |
| Mount Type:                      | Recessed, Wall                            |
| Outlet Elbow Supplied:           | No                                        |
| Easy Clean:                      | Not Applicable                            |
| Head Included:                   | No                                        |
| Handset Included:                | No                                        |
| Body Jets Included:              | Not Applicable                            |
| No of Body Jets:                 | Not Applicable                            |
| Operating Pressure (bar):        | 0.1                                       |
| Valve/Cartridge Type:            | 1/4 Turn Ceramic Disc                     |
| Flow Rates (L/min): 0.1 bar: 5.5 | 0.5 bar: 14 1 bar: 20 2 bar: 29 3 bar: 44 |
| TMV2 Approved: No                | Approval No: N/A                          |
| TMV2 Approved: No                | Approval No: N/A                          |
| WRAS Approved: Yes               | Approval No: 2204707                      |
| Head Function:                   | Not Applicable                            |
| Handset Function:                | Not Applicable                            |
| Body Jet Info:                   | Not Applicable                            |
| Pipe Size:                       | 15 mm & 22 mm                             |
| Pipe Centres:                    | N/A                                       |
| Colour/Finish:                   | Brushed Pewter                            |
|                                  |                                           |
| Hose Included:                   | Not Applicable                            |