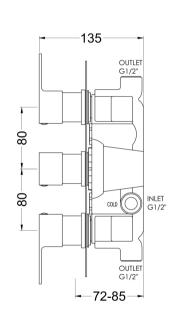

## TECHNICAL DATA SHEET

ROXOR

Sales Code: WIN7TR02

**Description:** Windon Triple Thermostatic Valve

| Product Dimensions               |                                           |
|----------------------------------|-------------------------------------------|
| Length (mm):                     |                                           |
| Width (mm):                      | 120                                       |
| Height (mm):                     | 280                                       |
| Depth (mm):                      | 135                                       |
| Nett Weight (kg):                | 3.45                                      |
| Packaging Dimensions             |                                           |
| Length (mm):                     | 320                                       |
| Width (mm):                      | 250                                       |
| Height (mm):                     | 110                                       |
| Gross Weight (kg):               | 3.45                                      |
| Packaging Data                   |                                           |
| Box Colour:                      | White Cardboard Box                       |
| Box Qty:                         | 1                                         |
| Label Size:                      | 100 x 50                                  |
| Label Colour:                    | White Label                               |
| Label Qty:                       | 1                                         |
| Outer Box Dimensions (If A       | Applicable)                               |
| Length (mm):                     |                                           |
| Width (mm):                      | 520                                       |
| Height (mm):                     | 360                                       |
| Depth (mm):                      | 340                                       |
| Gross Weight (kg):               | 22                                        |
| Barcode:                         | 5056462626963                             |
| Product Details                  |                                           |
| Country of Origin:               | China                                     |
| Fitting Instruction:             | No                                        |
| Product Material:                | Brass/ABS                                 |
| Mount Type:                      | Recessed, Wall                            |
| Outlet Elbow Supplied:           | No                                        |
| Easy Clean:                      | Not Applicable                            |
| Head Included:                   | No                                        |
| Handset Included:                | No                                        |
| Body Jets Included:              | Not Applicable                            |
| No of Body Jets:                 | Not Applicable                            |
| Operating Pressure (bar):        | 0.1                                       |
| Valve/Cartridge Type:            | 1/4 Turn Ceramic Disc                     |
| Flow Rates (L/min): 0.1 bar: 5.5 | 0.5 bar: 14 1 bar: 20 2 bar: 29 3 bar: 44 |
| TMV2 Approved: No                | Approval No: N/A                          |
| TMV2 Approved: No                | Approval No: N/A                          |
| WRAS Approved: Yes               | Approval No: 2204707                      |
| Head Function:                   | Not Applicable                            |
| Handset Function:                | Not Applicable                            |
| Body Jet Info:                   | Not Applicable                            |
| Pipe Size:                       | 15 mm & 22 mm                             |
| Pipe Centres:                    | N/A                                       |
| Colour/Finish:                   | Brushed Pewter                            |
|                                  |                                           |
| Hose Included:                   | Not Applicable                            |