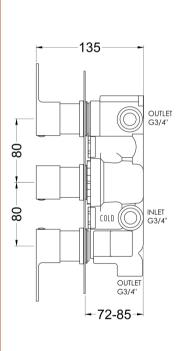

Sales Code: WIN7TR03 Description: Windon Triple Thermostatic Valve W/Div

| Product Dimensions               |                         |
|----------------------------------|-------------------------|
| Length (mm):                     |                         |
| Width (mm):                      | 120                     |
| Height (mm):                     | 300                     |
| Depth (mm):                      | 135                     |
| Nett Weight (kg):                | 3.5                     |
| Packaging Dimensions             |                         |
| Length (mm):                     | 320                     |
| Width (mm):                      | 250                     |
| Height (mm):                     | 110                     |
| Gross Weight (kg):               | 3.5                     |
| Packaging Data                   |                         |
| Box Colour:                      | White Cardboard Box     |
| Box Oty:                         | 1                       |
| Label Size:                      | 100 x 50                |
| Label Colour:                    | White Label             |
| Label Qty:                       | 1                       |
| Outer Box Dimensions (If A       |                         |
| Length (mm):                     | FF                      |
| Width (mm):                      | 510                     |
| Height (mm):                     | 500                     |
| Depth (mm):                      | 355                     |
| Gross Weight (kg):               |                         |
| Barcode:                         | 5056462626970           |
| Product Details                  |                         |
| Country of Origin:               | China                   |
| Fitting Instruction:             | No                      |
| Product Material:                | Brass/ABS               |
| Mount Type:                      | Wall, Recessed          |
| Outlet Elbow Supplied:           | No                      |
| Easy Clean:                      | Not Applicable          |
| Head Included:                   | No                      |
| Handset Included:                | No                      |
| Body Jets Included:              | No                      |
| No of Body Jets:                 | Not Applicable          |
| Operating Pressure (bar):        | 0.5                     |
| Valve/Cartridge Type:            | 1/4 Turn Ceramic Disc   |
| Flow Rates (L/min): 0.1 bar: N/A |                         |
| ΓMV2 Approved: No                | Approval No: N/A        |
| ΓMV3 Approved: No                | Approval No: N/A        |
| WRAS Approved: No                | Approval No: N/A        |
| Head Function:                   | Not Applicable          |
| Handset Function:                | Not Applicable          |
|                                  | Not Applicable          |
| Body Jet Info:                   |                         |
| Body Jet Info: Pipe Size:        | 22 mm (3/4" Bsp)        |
| Pipe Size:                       | 22 mm (3/4" Bsp)<br>N/A |
|                                  |                         |
| Pipe Size: Pipe Centres:         | N/A                     |