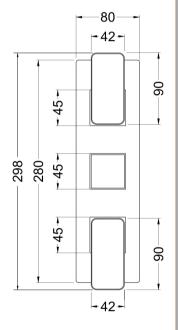

Sales Code: WIN7TR03 Description: Windon Triple Thermostatic Valve W/Div

| Product Dimensions               |                         |
|----------------------------------|-------------------------|
| Length (mm):                     |                         |
| Width (mm):                      | 120                     |
| Height (mm):                     | 300                     |
| Depth (mm):                      | 135                     |
| Nett Weight (kg):                | 3.5                     |
| Packaging Dimensions             |                         |
| Length (mm):                     | 320                     |
| Width (mm):                      | 250                     |
| Height (mm):                     | 110                     |
| Gross Weight (kg):               | 3.5                     |
| Packaging Data                   |                         |
| Box Colour:                      | White Cardboard Box     |
| Box Oty:                         | 1                       |
| Label Size:                      | 100 x 50                |
| Label Colour:                    | White Label             |
| Label Qty:                       | 1                       |
| Outer Box Dimensions (If A       |                         |
| Length (mm):                     | FF                      |
| Width (mm):                      | 510                     |
| Height (mm):                     | 500                     |
| Depth (mm):                      | 355                     |
| Gross Weight (kg):               |                         |
| Barcode:                         | 5056462626970           |
| Product Details                  |                         |
| Country of Origin:               | China                   |
| Fitting Instruction:             | No                      |
| Product Material:                | Brass/ABS               |
| Mount Type:                      | Wall, Recessed          |
| Outlet Elbow Supplied:           | No                      |
| Easy Clean:                      | Not Applicable          |
| Head Included:                   | No                      |
| Handset Included:                | No                      |
| Body Jets Included:              | No                      |
| No of Body Jets:                 | Not Applicable          |
| Operating Pressure (bar):        | 0.5                     |
| Valve/Cartridge Type:            | 1/4 Turn Ceramic Disc   |
| Flow Rates (L/min): 0.1 bar: N/A |                         |
| ΓMV2 Approved: No                | Approval No: N/A        |
| ΓMV3 Approved: No                | Approval No: N/A        |
| WRAS Approved: No                | Approval No: N/A        |
| Head Function:                   | Not Applicable          |
| Handset Function:                | Not Applicable          |
|                                  | Not Applicable          |
| Body Jet Info:                   |                         |
| Body Jet Info: Pipe Size:        | 22 mm (3/4" Bsp)        |
| Pipe Size:                       | 22 mm (3/4" Bsp)<br>N/A |
|                                  |                         |
| Pipe Size: Pipe Centres:         | N/A                     |