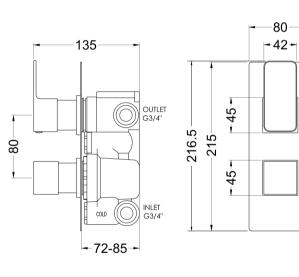

Sales Code: WIN7TW02 Description: Windon Twin Therm Valve W/Div

| D 1 (D)                          |                                          |    |
|----------------------------------|------------------------------------------|----|
| Product Dimensions               |                                          |    |
| Length (mm):                     |                                          |    |
| Width (mm):                      | 120                                      |    |
| Height (mm):                     | 215                                      |    |
| Depth (mm):                      | 135                                      |    |
| Nett Weight (kg):                | 2.9                                      |    |
| Packaging Dimensions             |                                          |    |
| Length (mm):                     | 250                                      |    |
| Width (mm):                      | 240                                      |    |
| Height (mm):                     | 110                                      |    |
| Gross Weight (kg):               | 2.9                                      |    |
| Packaging Data                   |                                          |    |
| Box Colour:                      | White Cardboard Box                      |    |
| Box Oty:                         | 1                                        |    |
| Label Size:                      | 100 x 50                                 |    |
| Label Colour:                    | White Label                              |    |
| Label Qty:                       | 1                                        |    |
| Outer Box Dimensions (If         | <del></del>                              |    |
|                                  | Аррисавіе)                               |    |
| Length (mm):                     | 420                                      |    |
| Width (mm):                      | 420                                      |    |
| Height (mm):                     | 500                                      |    |
| Depth (mm):                      | 270                                      |    |
| Gross Weight (kg):               | 19                                       |    |
| Barcode:                         | 5056462626994                            |    |
| Product Details                  |                                          |    |
| Country of Origin:               | China                                    |    |
| Fitting Instruction:             | No                                       |    |
| Product Material:                | Brass/ABS                                |    |
| Mount Type:                      | Recessed, Wall                           |    |
| Outlet Elbow Supplied:           | No                                       |    |
| Easy Clean:                      | Not Applicable                           |    |
| Head Included:                   | No                                       |    |
| Handset Included:                | No                                       |    |
| Body Jets Included:              | No                                       |    |
| No of Body Jets:                 | Not Applicable                           |    |
| Operating Pressure (bar):        | 0.5                                      |    |
| Valve/Cartridge Type:            | 1/4 Turn Ceramic Disc                    |    |
| Flow Rates (L/min): 0.1 bar: N/A | A 0.5 bar: 13 1 bar: 17 2 bar: 24 3 bar: | 27 |
| ΓMV2 Approved: No                | Approval No: N/A                         |    |
| TMV3 Approved: No                | Approval No: N/A                         |    |
| WRAS Approved: No                | Approval No: N/A                         |    |
| Head Function:                   | Not Applicable                           |    |
| Handset Function:                | Not Applicable                           |    |
| Body Jet Info:                   | Not Applicable                           |    |
| Pipe Size:                       | 22 mm (3/4" Bsp)                         |    |
| Pipe Centres:                    | N/A                                      |    |
| Colour/Finish:                   | Brushed Pewter                           |    |
| Hose Included:                   | Not Applicable                           |    |
| No. of Outlets:                  | 2                                        |    |
| or outleton                      |                                          |    |