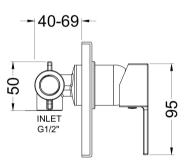

## TECHNICAL DATA SHEET

ROXOR

Sales Code: WINMV10

**Description:** Windon Manual Shower Valve

| Product Dimensions               |                        |
|----------------------------------|------------------------|
| Length (mm):                     |                        |
| Width (mm):                      | 80                     |
| Height (mm):                     | 120                    |
| Depth (mm):                      | 113                    |
| Nett Weight (kg):                | 1.07                   |
| Packaging Dimensions             |                        |
| Length (mm):                     | 150                    |
| Width (mm):                      | 205                    |
| Height (mm):                     | 170                    |
| Gross Weight (kg):               | 1.07                   |
|                                  | 1.07                   |
| Packaging Data                   |                        |
| Box Colour:                      | White Cardboard Box    |
| Box Qty:                         | 1                      |
| Label Size:                      | 100 x 50               |
| Label Colour:                    | White Label            |
| Label Qty:                       | 1                      |
| <b>Outer Box Dimensions (If</b>  | Applicable)            |
| Length (mm):                     |                        |
| Width (mm):                      | 470                    |
| Height (mm):                     | 470                    |
| Depth (mm):                      | 400                    |
| Gross Weight (kg):               |                        |
| Barcode:                         | 5056211898450          |
| Product Details                  |                        |
| Country of Origin:               | United Kingdom         |
| Fitting Instruction:             | No                     |
| Product Material:                | Brass/ABS              |
| Mount Type:                      | Recessed, Wall         |
| Outlet Elbow Supplied:           | No                     |
| Easy Clean:                      | Not Applicable         |
| Head Included:                   | No                     |
| Handset Included:                | No                     |
| Body Jets Included:              | No                     |
| No of Body Jets:                 | Not Applicable         |
| Operating Pressure (bar):        | 0.5                    |
| Valve/Cartridge Type:            | Single Lever Cartridge |
| Flow Rates (L/min): 0.1 bar: 3.4 | 0 0                    |
| TMV2 Approved: No                | Approval No: N/A       |
| TMV2 Approved: No                | Approval No: N/A       |
| WRAS Approved: No                | Approval No: N/A       |
| Head Function:                   |                        |
| Handset Function:                | Not Applicable         |
|                                  | Not Applicable         |
| Body Jet Info:                   | Not Applicable         |
| Pipe Size:                       | 15 mm                  |
| Pipe Centres:                    | N/A                    |
| Colour/Finish:                   | Chrome                 |
| Hose Included:                   | Not Applicable         |
| No. of Outlets:                  | 1                      |