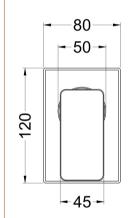

## TECHNICAL DATA SHEET

ROXOR

Sales Code: WINMV10

**Description:** Windon Manual Shower Valve

| Product Dimensions               |                        |
|----------------------------------|------------------------|
| Length (mm):                     |                        |
| Width (mm):                      | 80                     |
| Height (mm):                     | 120                    |
| Depth (mm):                      | 113                    |
| Nett Weight (kg):                | 1.07                   |
| Packaging Dimensions             |                        |
| Length (mm):                     | 150                    |
| Width (mm):                      | 205                    |
| Height (mm):                     | 170                    |
| Gross Weight (kg):               | 1.07                   |
|                                  | 1.07                   |
| Packaging Data                   |                        |
| Box Colour:                      | White Cardboard Box    |
| Box Qty:                         | 1                      |
| Label Size:                      | 100 x 50               |
| Label Colour:                    | White Label            |
| Label Qty:                       | 1                      |
| <b>Outer Box Dimensions (If</b>  | Applicable)            |
| Length (mm):                     |                        |
| Width (mm):                      | 470                    |
| Height (mm):                     | 470                    |
| Depth (mm):                      | 400                    |
| Gross Weight (kg):               |                        |
| Barcode:                         | 5056211898450          |
| Product Details                  |                        |
| Country of Origin:               | United Kingdom         |
| Fitting Instruction:             | No                     |
| Product Material:                | Brass/ABS              |
| Mount Type:                      | Recessed, Wall         |
| Outlet Elbow Supplied:           | No                     |
| Easy Clean:                      | Not Applicable         |
| Head Included:                   | No                     |
| Handset Included:                | No                     |
| Body Jets Included:              | No                     |
| No of Body Jets:                 | Not Applicable         |
| Operating Pressure (bar):        | 0.5                    |
| Valve/Cartridge Type:            | Single Lever Cartridge |
| Flow Rates (L/min): 0.1 bar: 3.4 | 0 0                    |
| TMV2 Approved: No                | Approval No: N/A       |
| TMV2 Approved: No                | Approval No: N/A       |
| WRAS Approved: No                | Approval No: N/A       |
| Head Function:                   |                        |
| Handset Function:                | Not Applicable         |
|                                  | Not Applicable         |
| Body Jet Info:                   | Not Applicable         |
| Pipe Size:                       | 15 mm                  |
| Pipe Centres:                    | N/A                    |
| Colour/Finish:                   | Chrome                 |
| Hose Included:                   | Not Applicable         |
| No. of Outlets:                  | 1                      |