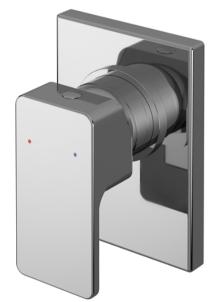

## TECHNICAL DATA SHEET

ROXOR

Sales Code: WINMV10

**Description:** Windon Manual Shower Valve

| Product Dimensions               |                        |
|----------------------------------|------------------------|
| Length (mm):                     |                        |
| Width (mm):                      | 80                     |
| Height (mm):                     | 120                    |
| Depth (mm):                      | 113                    |
| Nett Weight (kg):                | 1.07                   |
| Packaging Dimensions             |                        |
| Length (mm):                     | 150                    |
| Width (mm):                      | 205                    |
| Height (mm):                     | 170                    |
| Gross Weight (kg):               | 1.07                   |
|                                  | 1.07                   |
| Packaging Data                   |                        |
| Box Colour:                      | White Cardboard Box    |
| Box Qty:                         | 1                      |
| Label Size:                      | 100 x 50               |
| Label Colour:                    | White Label            |
| Label Qty:                       | 1                      |
| <b>Outer Box Dimensions (If</b>  | Applicable)            |
| Length (mm):                     |                        |
| Width (mm):                      | 470                    |
| Height (mm):                     | 470                    |
| Depth (mm):                      | 400                    |
| Gross Weight (kg):               |                        |
| Barcode:                         | 5056211898450          |
| Product Details                  |                        |
| Country of Origin:               | United Kingdom         |
| Fitting Instruction:             | No                     |
| Product Material:                | Brass/ABS              |
| Mount Type:                      | Recessed, Wall         |
| Outlet Elbow Supplied:           | No                     |
| Easy Clean:                      | Not Applicable         |
| Head Included:                   | No                     |
| Handset Included:                | No                     |
| Body Jets Included:              | No                     |
| No of Body Jets:                 | Not Applicable         |
| Operating Pressure (bar):        | 0.5                    |
| Valve/Cartridge Type:            | Single Lever Cartridge |
| Flow Rates (L/min): 0.1 bar: 3.4 | 0 0                    |
| TMV2 Approved: No                | Approval No: N/A       |
| TMV2 Approved: No                | Approval No: N/A       |
| WRAS Approved: No                | Approval No: N/A       |
| Head Function:                   |                        |
| Handset Function:                | Not Applicable         |
|                                  | Not Applicable         |
| Body Jet Info:                   | Not Applicable         |
| Pipe Size:                       | 15 mm                  |
| Pipe Centres:                    | N/A                    |
| Colour/Finish:                   | Chrome                 |
| Hose Included:                   | Not Applicable         |
| No. of Outlets:                  | 1                      |