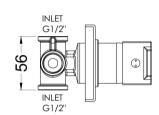

## TECHNICAL DATA SHEET

ROXOR

Sales Code: WINMV10

**Description:** Windon Manual Shower Valve

| Product Dimensions               |                        |
|----------------------------------|------------------------|
| Length (mm):                     |                        |
| Width (mm):                      | 80                     |
| Height (mm):                     | 120                    |
| Depth (mm):                      | 113                    |
| Nett Weight (kg):                | 1.07                   |
| Packaging Dimensions             |                        |
| Length (mm):                     | 150                    |
| Width (mm):                      | 205                    |
| Height (mm):                     | 170                    |
| Gross Weight (kg):               | 1.07                   |
|                                  | 1.07                   |
| Packaging Data                   |                        |
| Box Colour:                      | White Cardboard Box    |
| Box Qty:                         | 1                      |
| Label Size:                      | 100 x 50               |
| Label Colour:                    | White Label            |
| Label Qty:                       | 1                      |
| <b>Outer Box Dimensions (If</b>  | Applicable)            |
| Length (mm):                     |                        |
| Width (mm):                      | 470                    |
| Height (mm):                     | 470                    |
| Depth (mm):                      | 400                    |
| Gross Weight (kg):               |                        |
| Barcode:                         | 5056211898450          |
| Product Details                  |                        |
| Country of Origin:               | United Kingdom         |
| Fitting Instruction:             | No                     |
| Product Material:                | Brass/ABS              |
| Mount Type:                      | Recessed, Wall         |
| Outlet Elbow Supplied:           | No                     |
| Easy Clean:                      | Not Applicable         |
| Head Included:                   | No                     |
| Handset Included:                | No                     |
| Body Jets Included:              | No                     |
| No of Body Jets:                 | Not Applicable         |
| Operating Pressure (bar):        | 0.5                    |
| Valve/Cartridge Type:            | Single Lever Cartridge |
| Flow Rates (L/min): 0.1 bar: 3.4 | 0 0                    |
| TMV2 Approved: No                | Approval No: N/A       |
| TMV2 Approved: No                | Approval No: N/A       |
| WRAS Approved: No                | Approval No: N/A       |
| Head Function:                   |                        |
| Handset Function:                | Not Applicable         |
|                                  | Not Applicable         |
| Body Jet Info:                   | Not Applicable         |
| Pipe Size:                       | 15 mm                  |
| Pipe Centres:                    | N/A                    |
| Colour/Finish:                   | Chrome                 |
| Hose Included:                   | Not Applicable         |
| No. of Outlets:                  | 1                      |