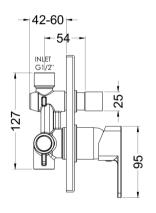

Sales Code: WINMV12 Description: Windon Manual Shower Valve W/Div

| Product Dimensions                |                                                     |
|-----------------------------------|-----------------------------------------------------|
|                                   |                                                     |
| Length (mm): Width (mm):          | 115                                                 |
| Height (mm):                      | 180                                                 |
| Depth (mm):                       | 110                                                 |
| Nett Weight (kg):                 | 1.12                                                |
|                                   | 1.12                                                |
| Packaging Dimensions              |                                                     |
| Length (mm):                      | 170                                                 |
| Width (mm):                       | 205                                                 |
| Height (mm):                      | 150                                                 |
| Gross Weight (kg):                | 1.12                                                |
| Packaging Data                    |                                                     |
| Box Colour:                       | White Cardboard Box                                 |
| Box Qty:                          | 1                                                   |
| Label Size:                       | 100 x 50                                            |
| Label Colour:                     | White Label                                         |
| Label Qty:                        | 1                                                   |
| <b>Outer Box Dimensions (If A</b> | Applicable)                                         |
| Length (mm):                      | **                                                  |
| Width (mm):                       | 470                                                 |
| Height (mm):                      | 490                                                 |
| Depth (mm):                       | 400                                                 |
| Gross Weight (kg):                |                                                     |
| Barcode:                          | 5056211898467                                       |
| Product Details                   |                                                     |
| Country of Origin:                | United Kingdom                                      |
| Fitting Instruction:              | No                                                  |
| Product Material:                 | Brass/ABS                                           |
| Mount Type:                       | Wall, Recessed                                      |
| Outlet Elbow Supplied:            | No No                                               |
| Easy Clean:                       | Not Applicable                                      |
| Head Included:                    | No                                                  |
| Handset Included:                 | No No                                               |
| Body Jets Included:               | No                                                  |
| No of Body Jets:                  | Not Applicable                                      |
| Operating Pressure (bar):         | 0.5                                                 |
| Valve/Cartridge Type:             | Single Lever Cartridge                              |
| Flow Rates (L/min): 0.1 bar: 3.7  | 0.5 bar: 8.4  1 bar: 11.9  2 bar: 16.9  3 bar: 20.8 |
| TMV2 Approved: No                 | Approval No: N/A                                    |
| TMV3 Approved: No                 | Approval No: N/A                                    |
| WRAS Approved: No                 | Approval No: N/A                                    |
| Head Function:                    | Not Applicable                                      |
| Handset Function:                 | Not Applicable                                      |
| Body Jet Info:                    | Not Applicable                                      |
| Pipe Size:                        | 15 mm                                               |
| Pipe Centres:                     | N/A                                                 |
| Colour/Finish:                    | Chrome                                              |
| Hose Included:                    | Not Applicable                                      |
| No of Outlets:                    | 2                                                   |