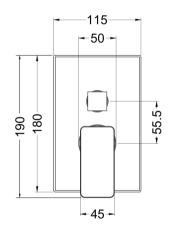

Sales Code: WINMV12 Description: Windon Manual Shower Valve W/Div

| Product Dimensions                |                                                     |
|-----------------------------------|-----------------------------------------------------|
|                                   |                                                     |
| Length (mm): Width (mm):          | 115                                                 |
| Height (mm):                      | 180                                                 |
| Depth (mm):                       | 110                                                 |
| Nett Weight (kg):                 | 1.12                                                |
|                                   | 1.12                                                |
| Packaging Dimensions              |                                                     |
| Length (mm):                      | 170                                                 |
| Width (mm):                       | 205                                                 |
| Height (mm):                      | 150                                                 |
| Gross Weight (kg):                | 1.12                                                |
| Packaging Data                    |                                                     |
| Box Colour:                       | White Cardboard Box                                 |
| Box Qty:                          | 1                                                   |
| Label Size:                       | 100 x 50                                            |
| Label Colour:                     | White Label                                         |
| Label Qty:                        | 1                                                   |
| <b>Outer Box Dimensions (If A</b> | Applicable)                                         |
| Length (mm):                      | **                                                  |
| Width (mm):                       | 470                                                 |
| Height (mm):                      | 490                                                 |
| Depth (mm):                       | 400                                                 |
| Gross Weight (kg):                |                                                     |
| Barcode:                          | 5056211898467                                       |
| Product Details                   |                                                     |
| Country of Origin:                | United Kingdom                                      |
| Fitting Instruction:              | No                                                  |
| Product Material:                 | Brass/ABS                                           |
| Mount Type:                       | Wall, Recessed                                      |
| Outlet Elbow Supplied:            | No No                                               |
| Easy Clean:                       | Not Applicable                                      |
| Head Included:                    | No                                                  |
| Handset Included:                 | No No                                               |
| Body Jets Included:               | No                                                  |
| No of Body Jets:                  | Not Applicable                                      |
| Operating Pressure (bar):         | 0.5                                                 |
| Valve/Cartridge Type:             | Single Lever Cartridge                              |
| Flow Rates (L/min): 0.1 bar: 3.7  | 0.5 bar: 8.4  1 bar: 11.9  2 bar: 16.9  3 bar: 20.8 |
| TMV2 Approved: No                 | Approval No: N/A                                    |
| TMV3 Approved: No                 | Approval No: N/A                                    |
| WRAS Approved: No                 | Approval No: N/A                                    |
| Head Function:                    | Not Applicable                                      |
| Handset Function:                 | Not Applicable                                      |
| Body Jet Info:                    | Not Applicable                                      |
| Pipe Size:                        | 15 mm                                               |
| Pipe Centres:                     | N/A                                                 |
| Colour/Finish:                    | Chrome                                              |
| Hose Included:                    | Not Applicable                                      |
| No of Outlets:                    | 2                                                   |