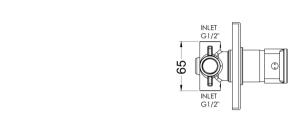

Sales Code: WINMV12 Description: Windon Manual Shower Valve W/Div

| Product Dimensions                |                                                     |
|-----------------------------------|-----------------------------------------------------|
|                                   |                                                     |
| Length (mm): Width (mm):          | 115                                                 |
| Height (mm):                      | 180                                                 |
| Depth (mm):                       | 110                                                 |
| Nett Weight (kg):                 | 1.12                                                |
|                                   | 1.12                                                |
| Packaging Dimensions              |                                                     |
| Length (mm):                      | 170                                                 |
| Width (mm):                       | 205                                                 |
| Height (mm):                      | 150                                                 |
| Gross Weight (kg):                | 1.12                                                |
| Packaging Data                    |                                                     |
| Box Colour:                       | White Cardboard Box                                 |
| Box Qty:                          | 1                                                   |
| Label Size:                       | 100 x 50                                            |
| Label Colour:                     | White Label                                         |
| Label Qty:                        | 1                                                   |
| <b>Outer Box Dimensions (If A</b> | Applicable)                                         |
| Length (mm):                      | **                                                  |
| Width (mm):                       | 470                                                 |
| Height (mm):                      | 490                                                 |
| Depth (mm):                       | 400                                                 |
| Gross Weight (kg):                |                                                     |
| Barcode:                          | 5056211898467                                       |
| Product Details                   |                                                     |
| Country of Origin:                | United Kingdom                                      |
| Fitting Instruction:              | No                                                  |
| Product Material:                 | Brass/ABS                                           |
| Mount Type:                       | Wall, Recessed                                      |
| Outlet Elbow Supplied:            | No No                                               |
| Easy Clean:                       | Not Applicable                                      |
| Head Included:                    | No                                                  |
| Handset Included:                 | No No                                               |
| Body Jets Included:               | No                                                  |
| No of Body Jets:                  | Not Applicable                                      |
| Operating Pressure (bar):         | 0.5                                                 |
| Valve/Cartridge Type:             | Single Lever Cartridge                              |
| Flow Rates (L/min): 0.1 bar: 3.7  | 0.5 bar: 8.4  1 bar: 11.9  2 bar: 16.9  3 bar: 20.8 |
| TMV2 Approved: No                 | Approval No: N/A                                    |
| TMV3 Approved: No                 | Approval No: N/A                                    |
| WRAS Approved: No                 | Approval No: N/A                                    |
| Head Function:                    | Not Applicable                                      |
| Handset Function:                 | Not Applicable                                      |
| Body Jet Info:                    | Not Applicable                                      |
| Pipe Size:                        | 15 mm                                               |
| Pipe Centres:                     | N/A                                                 |
| Colour/Finish:                    | Chrome                                              |
| Hose Included:                    | Not Applicable                                      |
| No of Outlets:                    | 2                                                   |