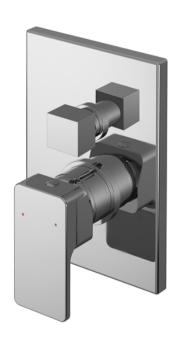

Sales Code: WINMV12 Description: Windon Manual Shower Valve W/Div

| Product Dimensions                |                                                     |
|-----------------------------------|-----------------------------------------------------|
|                                   |                                                     |
| Length (mm): Width (mm):          | 115                                                 |
| Height (mm):                      | 180                                                 |
| Depth (mm):                       | 110                                                 |
| Nett Weight (kg):                 | 1.12                                                |
|                                   | 1.12                                                |
| Packaging Dimensions              |                                                     |
| Length (mm):                      | 170                                                 |
| Width (mm):                       | 205                                                 |
| Height (mm):                      | 150                                                 |
| Gross Weight (kg):                | 1.12                                                |
| Packaging Data                    |                                                     |
| Box Colour:                       | White Cardboard Box                                 |
| Box Qty:                          | 1                                                   |
| Label Size:                       | 100 x 50                                            |
| Label Colour:                     | White Label                                         |
| Label Qty:                        | 1                                                   |
| <b>Outer Box Dimensions (If A</b> | Applicable)                                         |
| Length (mm):                      | **                                                  |
| Width (mm):                       | 470                                                 |
| Height (mm):                      | 490                                                 |
| Depth (mm):                       | 400                                                 |
| Gross Weight (kg):                |                                                     |
| Barcode:                          | 5056211898467                                       |
| Product Details                   |                                                     |
| Country of Origin:                | United Kingdom                                      |
| Fitting Instruction:              | No                                                  |
| Product Material:                 | Brass/ABS                                           |
| Mount Type:                       | Wall, Recessed                                      |
| Outlet Elbow Supplied:            | No No                                               |
| Easy Clean:                       | Not Applicable                                      |
| Head Included:                    | No                                                  |
| Handset Included:                 | No No                                               |
| Body Jets Included:               | No                                                  |
| No of Body Jets:                  | Not Applicable                                      |
| Operating Pressure (bar):         | 0.5                                                 |
| Valve/Cartridge Type:             | Single Lever Cartridge                              |
| Flow Rates (L/min): 0.1 bar: 3.7  | 0.5 bar: 8.4  1 bar: 11.9  2 bar: 16.9  3 bar: 20.8 |
| TMV2 Approved: No                 | Approval No: N/A                                    |
| TMV3 Approved: No                 | Approval No: N/A                                    |
| WRAS Approved: No                 | Approval No: N/A                                    |
| Head Function:                    | Not Applicable                                      |
| Handset Function:                 | Not Applicable                                      |
| Body Jet Info:                    | Not Applicable                                      |
| Pipe Size:                        | 15 mm                                               |
| Pipe Centres:                     | N/A                                                 |
| Colour/Finish:                    | Chrome                                              |
| Hose Included:                    | Not Applicable                                      |
| No of Outlets:                    | 2                                                   |