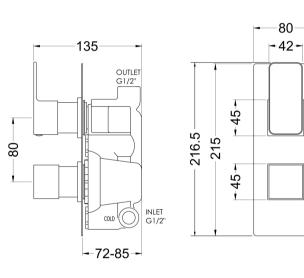

Sales Code: WINTW01 Description: Windon Twin Thermostatic Valve

| Product Dimensions                |                                 |           |
|-----------------------------------|---------------------------------|-----------|
| Length (mm):                      |                                 |           |
| Width (mm):                       | 120                             |           |
| Height (mm):                      | 215                             |           |
| Depth (mm):                       | 135                             |           |
| Nett Weight (kg):                 | 2.57                            |           |
| Packaging Dimensions              |                                 |           |
| Length (mm):                      | 250                             |           |
| Width (mm):                       | 240                             |           |
| Height (mm):                      | 110                             |           |
| Gross Weight (kg):                | 2.57                            |           |
| Packaging Data                    |                                 |           |
| Box Colour:                       | White Cardboard Box             |           |
| Box Qty:                          | 1                               |           |
| Label Size:                       | 100 x 50                        |           |
| Label Colour:                     | White Label                     |           |
| Label Qty:                        | 1                               |           |
| Outer Box Dimensions (If          |                                 |           |
| Length (mm):                      | присавіс)                       |           |
| Width (mm):                       | 360                             |           |
| Height (mm):                      | 500                             |           |
| Depth (mm):                       | 280                             |           |
| Gross Weight (kg):                | 17                              |           |
| Barcode:                          | 5056211898382                   |           |
| Product Details                   | 3030211636362                   |           |
|                                   | 01.                             |           |
| Country of Origin:                | China                           |           |
| Fitting Instruction:              | No (A.D.C.                      |           |
| Product Material:                 | Brass/ABS                       |           |
| Mount Type:                       | Recessed, Wall                  |           |
| Outlet Elbow Supplied:            | No                              |           |
| Easy Clean:                       | Not Applicable                  |           |
| Head Included:                    | No                              |           |
| Handset Included:                 | No                              |           |
| Body Jets Included:               | Not Applicable                  |           |
| No of Body Jets:                  | Not Applicable                  |           |
| Operating Pressure (bar):         | 0.1                             |           |
| Valve/Cartridge Type:             | 1/4 Turn Ceramic Disc           | 2.1       |
| Flow Rates (L/min): 0.1 bar: 5.5  | 0.5 bar: 14 1 bar: 20 2 bar: 29 | 3 bar: 44 |
| TMV2 Approved: No                 | Approval No: N/A                |           |
| TMV3 Approved: No                 | Approval No: N/A                |           |
| WRAS Approved: Yes Head Function: | Approval No: 2204707            |           |
|                                   | Not Applicable                  |           |
| Handset Function:                 | Not Applicable                  |           |
| Body Jet Info:                    | Not Applicable                  |           |
| Pipe Size:                        | 15 mm<br>N/A                    |           |
| Pipe Centres:                     | <u> </u>                        |           |
| Colour/Finish: Hose Included:     | Chrome                          |           |
|                                   | Not Applicable 1                |           |
| No. of Outlets:                   | 1                               |           |