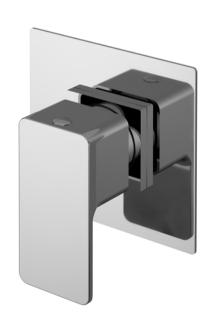

Sales Code: WINWD14 Description: Windon Concealed Div 2/3/4 Way

| Product Dimensions                |                                     |             |
|-----------------------------------|-------------------------------------|-------------|
| Length (mm):                      |                                     |             |
| Width (mm):                       | 100                                 |             |
| Height (mm):                      | 100                                 |             |
| Depth (mm):                       | 135                                 |             |
| Nett Weight (kg):                 | 1.05                                |             |
| Packaging Dimensions              | 1.03                                |             |
|                                   | 100                                 |             |
| Length (mm):                      | 189                                 |             |
| Width (mm):                       | 175                                 |             |
| Height (mm):                      | 124                                 |             |
| Gross Weight (kg):                | 1.05                                |             |
| Packaging Data                    |                                     |             |
| Box Colour:                       | White Cardboard Box                 |             |
| Box Qty:                          | 1                                   |             |
| Label Size:                       | 100 x 50                            |             |
| Label Colour:                     | White Label                         |             |
| Label Qty:                        | 1                                   |             |
| <b>Outer Box Dimensions (If A</b> | Applicable)                         |             |
| Length (mm):                      |                                     |             |
| Width (mm):                       | 370                                 |             |
| Height (mm):                      | 720                                 |             |
| Depth (mm):                       | 220                                 |             |
| Gross Weight (kg):                |                                     |             |
| Barcode:                          | 5056211898443                       |             |
| <b>Product Details</b>            |                                     |             |
| Country of Origin:                | United Kingdom                      |             |
| Fitting Instruction:              | No                                  |             |
| Product Material:                 | Brass                               |             |
| Mount Type:                       | Wall, Recessed                      |             |
| Outlet Elbow Supplied:            | No                                  |             |
| Easy Clean:                       | Not Applicable                      |             |
| Head Included:                    | No                                  |             |
| Handset Included:                 | No                                  |             |
| Body Jets Included:               | No                                  |             |
| No of Body Jets:                  | Not Applicable                      |             |
| Operating Pressure (bar):         | 0.2                                 |             |
| Valve/Cartridge Type:             | 1/4 Turn Ceramic Disc               |             |
| Flow Rates (L/min): 0.1 bar: 5.2  | 0.5 bar: 13.3 1 bar: 19.1 2 bar: 27 | 3 bar: 33.2 |
| TMV2 Approved: No                 | Approval No: N/A                    |             |
| TMV3 Approved: No                 | Approval No: N/A                    |             |
| WRAS Approved: No                 | Approval No: N/A                    |             |
| Head Function:                    | Not Applicable                      |             |
| Handset Function:                 | Not Applicable                      |             |
| Body Jet Info:                    | Not Applicable                      |             |
| Pipe Size:                        | 15 mm                               |             |
| Pipe Centres:                     | N/A                                 |             |
| Colour/Finish:                    | Chrome                              |             |
| Hose Included:                    | Not Applicable                      |             |
| No. of Outlets:                   | 4                                   |             |
|                                   |                                     |             |