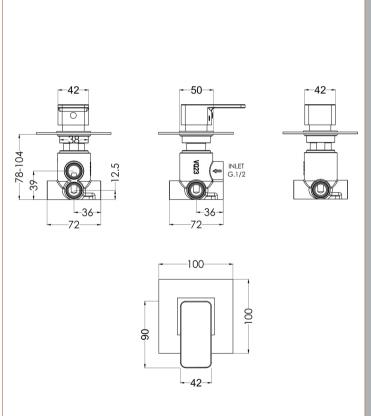

Sales Code: WINWD14 Description: Windon Concealed Div 2/3/4 Way

| Product Dimensions                |                                     |             |
|-----------------------------------|-------------------------------------|-------------|
| Length (mm):                      |                                     |             |
| Width (mm):                       | 100                                 |             |
| Height (mm):                      | 100                                 |             |
| Depth (mm):                       | 135                                 |             |
| Nett Weight (kg):                 | 1.05                                |             |
| Packaging Dimensions              | 1.03                                |             |
|                                   | 100                                 |             |
| Length (mm):                      | 189                                 |             |
| Width (mm):                       | 175                                 |             |
| Height (mm):                      | 124                                 |             |
| Gross Weight (kg):                | 1.05                                |             |
| Packaging Data                    |                                     |             |
| Box Colour:                       | White Cardboard Box                 |             |
| Box Qty:                          | 1                                   |             |
| Label Size:                       | 100 x 50                            |             |
| Label Colour:                     | White Label                         |             |
| Label Qty:                        | 1                                   |             |
| <b>Outer Box Dimensions (If A</b> | Applicable)                         |             |
| Length (mm):                      |                                     |             |
| Width (mm):                       | 370                                 |             |
| Height (mm):                      | 720                                 |             |
| Depth (mm):                       | 220                                 |             |
| Gross Weight (kg):                |                                     |             |
| Barcode:                          | 5056211898443                       |             |
| <b>Product Details</b>            |                                     |             |
| Country of Origin:                | United Kingdom                      |             |
| Fitting Instruction:              | No                                  |             |
| Product Material:                 | Brass                               |             |
| Mount Type:                       | Wall, Recessed                      |             |
| Outlet Elbow Supplied:            | No                                  |             |
| Easy Clean:                       | Not Applicable                      |             |
| Head Included:                    | No                                  |             |
| Handset Included:                 | No                                  |             |
| Body Jets Included:               | No                                  |             |
| No of Body Jets:                  | Not Applicable                      |             |
| Operating Pressure (bar):         | 0.2                                 |             |
| Valve/Cartridge Type:             | 1/4 Turn Ceramic Disc               |             |
| Flow Rates (L/min): 0.1 bar: 5.2  | 0.5 bar: 13.3 1 bar: 19.1 2 bar: 27 | 3 bar: 33.2 |
| TMV2 Approved: No                 | Approval No: N/A                    |             |
| TMV3 Approved: No                 | Approval No: N/A                    |             |
| WRAS Approved: No                 | Approval No: N/A                    |             |
| Head Function:                    | Not Applicable                      |             |
| Handset Function:                 | Not Applicable                      |             |
| Body Jet Info:                    | Not Applicable                      |             |
| Pipe Size:                        | 15 mm                               |             |
| Pipe Centres:                     | N/A                                 |             |
| Colour/Finish:                    | Chrome                              |             |
| Hose Included:                    | Not Applicable                      |             |
| No. of Outlets:                   | 4                                   |             |
|                                   |                                     |             |