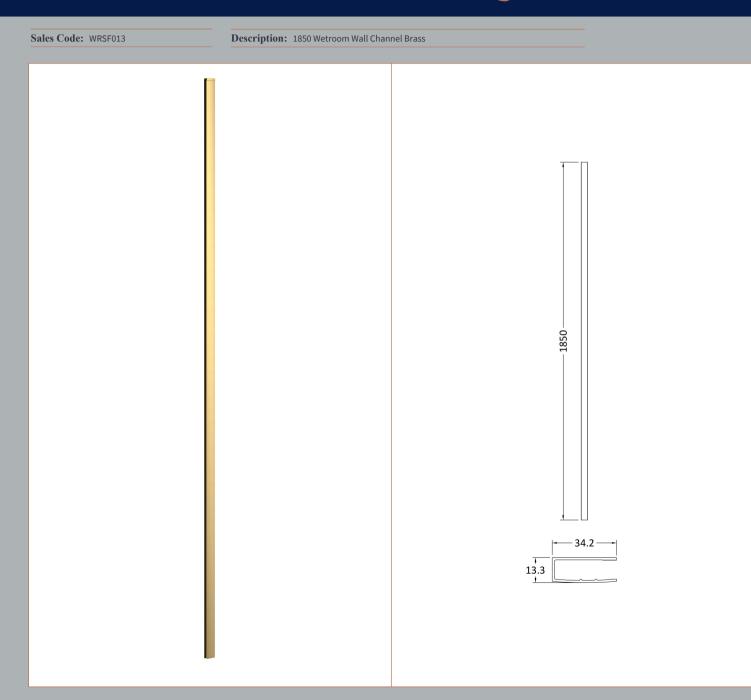

| Product Dimensions          |                               |
|-----------------------------|-------------------------------|
| Height (mm):                | 1850                          |
| Width (mm):                 |                               |
| Depth (mm):                 |                               |
| Nett Weight (kg):           | 0.6                           |
| Packaging Dimensions        |                               |
| Height (mm):                | 400                           |
| Width (mm):                 | 50                            |
| Length (mm):                | 1860                          |
| Gross Weight (kg):          | 0.6                           |
| Packaging Data              | 0.0                           |
|                             | Brown Cardboard Box - Printed |
| Box Colour:                 |                               |
| Box Qty:                    | 1                             |
| Label Size:                 | 100 x 50                      |
| Label Colour:               | White Label                   |
| Label Qty:                  | 1                             |
| Outer Box Dimensions (If Ap | plicable)                     |
| Height (mm):                |                               |
| Width (mm):                 |                               |
| Depth (mm):                 |                               |
| Length (mm):                |                               |
| Gross Weight (kg):          |                               |
| Barcode:                    | 5056462611846                 |
| <b>Product Details</b>      |                               |
| Country of Origin:          | China                         |
| Fitting Instruction:        | No                            |
| CE & UKCA:                  | N/A                           |
| Profile Material:           | Aluminium                     |
| Profile Finish:             | Brushed Brass                 |
| Adjustments (mm):           | 18mm                          |
| Entry Width (mm):           | N/A                           |
| Swing In Dim (mm):          | N/A                           |
| Swing Out Dim (mm):         | N/A                           |
| Radius (mm):                | Not Applicable                |
| Glass Thickness (mm):       |                               |
| Easy Fit:                   | Not Applicable                |
| Easy Clean:                 | Not Applicable                |
| Handle Style:               | Not Applicable                |
| Handle Material:            | Not Applicable                |
| Enclosure Design:           | Not Applicable                |
| Wheel Type:                 | Not Applicable                |
| Support Bar Included:       | Support Bar Not Included      |
| Extras:                     | None                          |
|                             |                               |

Sales Code: WRSF015UF Description: 1950mm Undrilled Flat Profile Brass

**OVERALL LENGTH 1950mm** 

| <b>Product Dimensions</b>  |                          |
|----------------------------|--------------------------|
| Height (mm):               | 1950                     |
| Width (mm):                | 34                       |
| Depth (mm):                | 13                       |
| Nett Weight (kg):          | 1.01                     |
| Packaging Dimensions       |                          |
| Height (mm):               | 400                      |
| Width (mm):                | 50                       |
| Length (mm):               | 1970                     |
| Gross Weight (kg):         | 1.42                     |
| Packaging Data             |                          |
| Box Colour:                | Brown Cardboard Box      |
| Box Qty:                   | 1                        |
| Label Size:                | 50 x 100                 |
| Label Colour:              | White Label              |
| Label Qty:                 | 1                        |
| Outer Box Dimensions (If A | applicable)              |
| Height (mm):               |                          |
| Width (mm):                |                          |
| Depth (mm):                |                          |
| Length (mm):               |                          |
| Gross Weight (kg):         |                          |
| Barcode:                   | 5056462618975            |
| <b>Product Details</b>     |                          |
| Country of Origin:         | China                    |
| Fitting Instruction:       | No                       |
| CE & UKCA:                 | N/A                      |
| Profile Material:          | Aluminium                |
| Profile Finish:            | Brushed Brass            |
| Adjustments (mm):          | 18 mm                    |
| Entry Width (mm):          | N/A                      |
| Swing In Dim (mm):         | N/A                      |
| Swing Out Dim (mm):        | N/A                      |
| Radius (mm):               |                          |
| Glass Thickness (mm):      |                          |
| Easy Fit:                  | Not Applicable           |
| Easy Clean:                | Not Applicable           |
| Handle Style:              | Not Applicable           |
| Handle Material:           | Not Applicable           |
| Enclosure Design:          | Not Applicable           |
| Wheel Type:                | Not Applicable           |
| Support Bar Included:      | Support Bar Not Included |