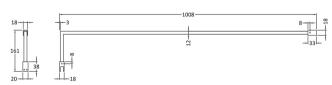

**Description:** Wetroom Screen Support Arm Brass Sales Code: FIX025

| <b>Product Dimensions</b>  |                     |
|----------------------------|---------------------|
| Height (mm):               | 15                  |
| Width (mm):                | 150                 |
| Depth (mm):                | 1000                |
| Nett Weight (kg):          | 0.67                |
| Packaging Dimensions       |                     |
| Height (mm):               | 35                  |
| Width (mm):                | 160                 |
| Length (mm):               | 1020                |
| Gross Weight (kg):         | 0.7                 |
| Packaging Data             |                     |
| Box Colour:                | Brown Cardboard Box |
| Box Qty:                   | 1                   |
| Label Size:                | 100 x 50            |
| Label Colour:              | White Label         |
| Label Qty:                 | 1                   |
| Outer Box Dimensions (If A | pplicable)          |
| Height (mm):               |                     |
| Width (mm):                |                     |
| Depth (mm):                |                     |
| Length (mm):               |                     |
| Gross Weight (kg):         |                     |
| Barcode:                   | 5056462611884       |
| <b>Product Details</b>     |                     |
| Country of Origin:         | China               |
| Fitting Instruction:       | No                  |
| CE & UKCA:                 | N/A                 |
| Profile Material:          | Stainless Steel     |
| Profile Finish:            | Brushed Brass       |
| Adjustments (mm):          | N/A                 |
| Entry Width (mm):          | N/A                 |
| Swing In Dim (mm):         | N/A                 |
| Swing Out Dim (mm):        | N/A                 |
| Radius (mm):               | Not Applicable      |
| Glass Thickness (mm):      |                     |
| Easy Fit:                  | Not Applicable      |
| Easy Clean:                | Not Applicable      |
| Handle Style:              | Not Applicable      |
| Handle Material:           | Not Applicable      |
| Enclosure Design:          | Not Applicable      |
| Wheel Type:                | Not Applicable      |
| Support Bar Included:      |                     |
| Extras:                    | None                |