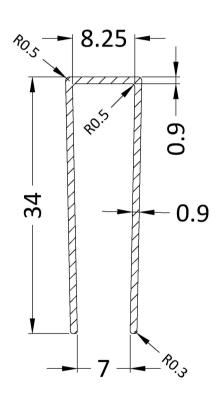

Sales Code: WRSF015UF Description: 1950mm Undrilled Flat Profile Brass

**OVERALL LENGTH 1950mm** 

| <b>Product Dimensions</b>  |                          |
|----------------------------|--------------------------|
| Height (mm):               | 1950                     |
| Width (mm):                | 34                       |
| Depth (mm):                | 13                       |
| Nett Weight (kg):          | 1.01                     |
| Packaging Dimensions       |                          |
| Height (mm):               | 400                      |
| Width (mm):                | 50                       |
| Length (mm):               | 1970                     |
| Gross Weight (kg):         | 1.42                     |
| Packaging Data             |                          |
| Box Colour:                | Brown Cardboard Box      |
| Box Qty:                   | 1                        |
| Label Size:                | 50 x 100                 |
| Label Colour:              | White Label              |
| Label Qty:                 | 1                        |
| Outer Box Dimensions (If A | applicable)              |
| Height (mm):               |                          |
| Width (mm):                |                          |
| Depth (mm):                |                          |
| Length (mm):               |                          |
| Gross Weight (kg):         |                          |
| Barcode:                   | 5056462618975            |
| <b>Product Details</b>     |                          |
| Country of Origin:         | China                    |
| Fitting Instruction:       | No                       |
| CE & UKCA:                 | N/A                      |
| Profile Material:          | Aluminium                |
| Profile Finish:            | Brushed Brass            |
| Adjustments (mm):          | 18 mm                    |
| Entry Width (mm):          | N/A                      |
| Swing In Dim (mm):         | N/A                      |
| Swing Out Dim (mm):        | N/A                      |
| Radius (mm):               |                          |
| Glass Thickness (mm):      |                          |
| Easy Fit:                  | Not Applicable           |
| Easy Clean:                | Not Applicable           |
| Handle Style:              | Not Applicable           |
| Handle Material:           | Not Applicable           |
| Enclosure Design:          | Not Applicable           |
| Wheel Type:                | Not Applicable           |
| Support Bar Included:      | Support Bar Not Included |