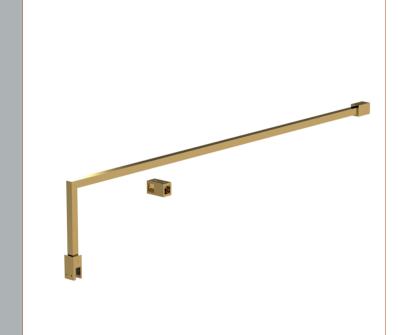

**Description:** Wetroom Screen Support Arm Brass Sales Code: FIX025

| <b>Product Dimensions</b>  |                     |
|----------------------------|---------------------|
| Height (mm):               | 15                  |
| Width (mm):                | 150                 |
| Depth (mm):                | 1000                |
| Nett Weight (kg):          | 0.67                |
| Packaging Dimensions       |                     |
| Height (mm):               | 35                  |
| Width (mm):                | 160                 |
| Length (mm):               | 1020                |
| Gross Weight (kg):         | 0.7                 |
| Packaging Data             |                     |
| Box Colour:                | Brown Cardboard Box |
| Box Qty:                   | 1                   |
| Label Size:                | 100 x 50            |
| Label Colour:              | White Label         |
| Label Qty:                 | 1                   |
| Outer Box Dimensions (If A | pplicable)          |
| Height (mm):               |                     |
| Width (mm):                |                     |
| Depth (mm):                |                     |
| Length (mm):               |                     |
| Gross Weight (kg):         |                     |
| Barcode:                   | 5056462611884       |
| <b>Product Details</b>     |                     |
| Country of Origin:         | China               |
| Fitting Instruction:       | No                  |
| CE & UKCA:                 | N/A                 |
| Profile Material:          | Stainless Steel     |
| Profile Finish:            | Brushed Brass       |
| Adjustments (mm):          | N/A                 |
| Entry Width (mm):          | N/A                 |
| Swing In Dim (mm):         | N/A                 |
| Swing Out Dim (mm):        | N/A                 |
| Radius (mm):               | Not Applicable      |
| Glass Thickness (mm):      |                     |
| Easy Fit:                  | Not Applicable      |
| Easy Clean:                | Not Applicable      |
| Handle Style:              | Not Applicable      |
| Handle Material:           | Not Applicable      |
| Enclosure Design:          | Not Applicable      |
| Wheel Type:                | Not Applicable      |
| Support Bar Included:      |                     |
| Extras:                    | None                |