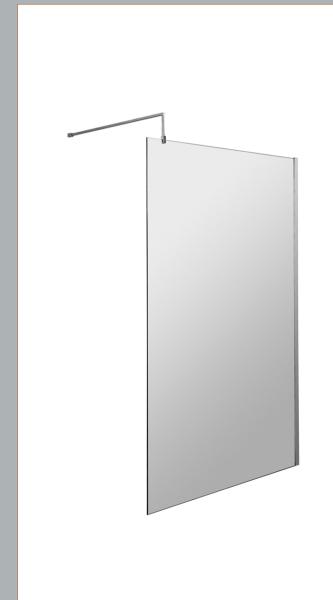

## ROXOR

Sales Code: WRFBB1811 Description: Full Frame Wetroom Screen 1850X1100x8mm

**Packaging Details** 

Barcode: 5056462688657

Sales Code: WRSC11 Description: Wetroom Screen 1100 X 1850 X 8mm

| <b>Product Dimensions</b>         |                               |
|-----------------------------------|-------------------------------|
| Height (mm):                      | 1850                          |
| Width (mm):                       | 1100                          |
| Depth (mm):                       | 14                            |
| Nett Weight (kg):                 | 46                            |
| <b>Packaging Dimensions</b>       |                               |
| Height (mm):                      | 65                            |
| Width (mm):                       | 1150                          |
| Length (mm):                      | 1920                          |
| Gross Weight (kg):                | 46                            |
| Packaging Data                    |                               |
| Box Colour:                       | Brown Cardboard Box - Printed |
| Box Qty:                          | 1                             |
| Label Size:                       | 100 x 50                      |
| Label Colour:                     | Not Applicable                |
| Label Qty:                        | 0                             |
| <b>Outer Box Dimensions (If A</b> | pplicable)                    |
| Height (mm):                      | **                            |
| Width (mm):                       |                               |
| Depth (mm):                       |                               |
| Length (mm):                      |                               |
| Gross Weight (kg):                |                               |
| Barcode:                          | 5055275831748                 |
| <b>Product Details</b>            |                               |
| Country of Origin:                | China                         |
| Fitting Instruction:              | No                            |
| CE & UKCA:                        | Yes                           |
| Profile Material:                 | Aluminium                     |
| Profile Finish:                   | Chrome                        |
| Adjustments (mm):                 | 1075mm-1093mm                 |
| Entry Width (mm):                 | N/A                           |
| Swing In Dim (mm):                | N/A                           |
| Swing Out Dim (mm):               | N/A                           |
| Radius (mm):                      | Not Applicable                |
| Glass Thickness (mm):             | 8                             |
| Easy Fit:                         | No                            |
| Easy Clean:                       | No                            |
| Handle Style:                     | Not Applicable                |
| Handle Material:                  | Not Applicable                |
| Enclosure Design:                 | Frameless                     |
| Wheel Type:                       | Not Applicable                |
| Support Bar Included:             | Support Bar Included          |
| Extras:                           | None                          |
|                                   |                               |