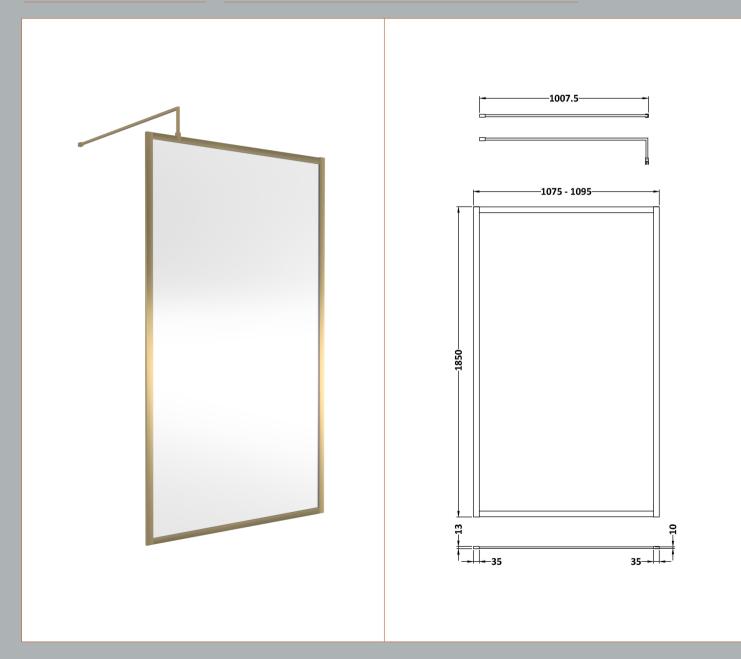

## ROXOR

Sales Code: WRFBB1811 Description: Full Frame Wetroom Screen 1850X1100x8mm

**Packaging Details** 

Barcode: 5056462688657

Sales Code: WRSC11 Description: Wetroom Screen 1100 X 1850 X 8mm

| <b>Product Dimensions</b>         |                               |
|-----------------------------------|-------------------------------|
| Height (mm):                      | 1850                          |
| Width (mm):                       | 1100                          |
| Depth (mm):                       | 14                            |
| Nett Weight (kg):                 | 46                            |
| <b>Packaging Dimensions</b>       |                               |
| Height (mm):                      | 65                            |
| Width (mm):                       | 1150                          |
| Length (mm):                      | 1920                          |
| Gross Weight (kg):                | 46                            |
| Packaging Data                    |                               |
| Box Colour:                       | Brown Cardboard Box - Printed |
| Box Qty:                          | 1                             |
| Label Size:                       | 100 x 50                      |
| Label Colour:                     | Not Applicable                |
| Label Qty:                        | 0                             |
| <b>Outer Box Dimensions (If A</b> | pplicable)                    |
| Height (mm):                      | **                            |
| Width (mm):                       |                               |
| Depth (mm):                       |                               |
| Length (mm):                      |                               |
| Gross Weight (kg):                |                               |
| Barcode:                          | 5055275831748                 |
| <b>Product Details</b>            |                               |
| Country of Origin:                | China                         |
| Fitting Instruction:              | No                            |
| CE & UKCA:                        | Yes                           |
| Profile Material:                 | Aluminium                     |
| Profile Finish:                   | Chrome                        |
| Adjustments (mm):                 | 1075mm-1093mm                 |
| Entry Width (mm):                 | N/A                           |
| Swing In Dim (mm):                | N/A                           |
| Swing Out Dim (mm):               | N/A                           |
| Radius (mm):                      | Not Applicable                |
| Glass Thickness (mm):             | 8                             |
| Easy Fit:                         | No                            |
| Easy Clean:                       | No                            |
| Handle Style:                     | Not Applicable                |
| Handle Material:                  | Not Applicable                |
| Enclosure Design:                 | Frameless                     |
| Wheel Type:                       | Not Applicable                |
| Support Bar Included:             | Support Bar Included          |
| Extras:                           | None                          |
|                                   |                               |