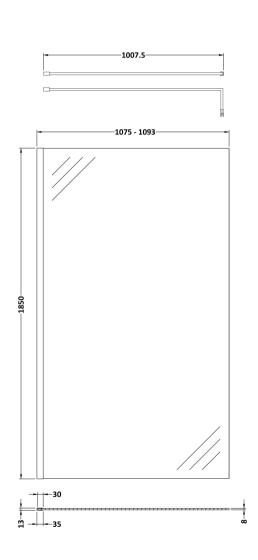

## ROXOR

Sales Code: WRFBB1811 Description: Full Frame Wetroom Screen 1850X1100x8mm

**Packaging Details** 

Barcode: 5056462688657

Sales Code: WRSC11 Description: Wetroom Screen 1100 X 1850 X 8mm

| <b>Product Dimensions</b>         |                               |
|-----------------------------------|-------------------------------|
| Height (mm):                      | 1850                          |
| Width (mm):                       | 1100                          |
| Depth (mm):                       | 14                            |
| Nett Weight (kg):                 | 46                            |
| <b>Packaging Dimensions</b>       |                               |
| Height (mm):                      | 65                            |
| Width (mm):                       | 1150                          |
| Length (mm):                      | 1920                          |
| Gross Weight (kg):                | 46                            |
| Packaging Data                    |                               |
| Box Colour:                       | Brown Cardboard Box - Printed |
| Box Qty:                          | 1                             |
| Label Size:                       | 100 x 50                      |
| Label Colour:                     | Not Applicable                |
| Label Qty:                        | 0                             |
| <b>Outer Box Dimensions (If A</b> | pplicable)                    |
| Height (mm):                      | **                            |
| Width (mm):                       |                               |
| Depth (mm):                       |                               |
| Length (mm):                      |                               |
| Gross Weight (kg):                |                               |
| Barcode:                          | 5055275831748                 |
| <b>Product Details</b>            |                               |
| Country of Origin:                | China                         |
| Fitting Instruction:              | No                            |
| CE & UKCA:                        | Yes                           |
| Profile Material:                 | Aluminium                     |
| Profile Finish:                   | Chrome                        |
| Adjustments (mm):                 | 1075mm-1093mm                 |
| Entry Width (mm):                 | N/A                           |
| Swing In Dim (mm):                | N/A                           |
| Swing Out Dim (mm):               | N/A                           |
| Radius (mm):                      | Not Applicable                |
| Glass Thickness (mm):             | 8                             |
| Easy Fit:                         | No                            |
| Easy Clean:                       | No                            |
| Handle Style:                     | Not Applicable                |
| Handle Material:                  | Not Applicable                |
| Enclosure Design:                 | Frameless                     |
| Wheel Type:                       | Not Applicable                |
| Support Bar Included:             | Support Bar Included          |
| Extras:                           | None                          |
|                                   |                               |