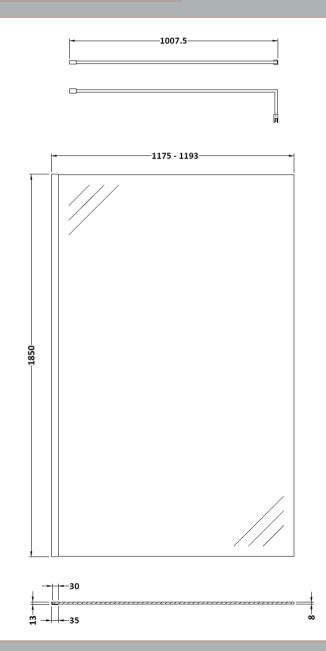

## ROXOR

Sales Code: WRFBB1812 Description: Full Frame Wetroom Screen 1850X1200x8mm

**Packaging Details** 

Barcode: 5056462688664

Sales Code: WRSC12 Description: Wetroom Screen 1200 X 1850 X 8mm

| <b>Product Dimensions</b>  |                               |
|----------------------------|-------------------------------|
| Height (mm):               | 1850                          |
| Width (mm):                | 1200                          |
| Depth (mm):                | 14                            |
| Nett Weight (kg):          | 50.5                          |
| Packaging Dimensions       |                               |
| Height (mm):               | 65                            |
| Width (mm):                | 1250                          |
| Length (mm):               | 1920                          |
| Gross Weight (kg):         | 50.5                          |
| Packaging Data             |                               |
| Box Colour:                | Brown Cardboard Box - Printed |
| Box Qty:                   | 1                             |
| Label Size:                | 100 x 50                      |
| Label Colour:              | Not Applicable                |
| Label Qty:                 | 0                             |
| Outer Box Dimensions (If A | Applicable)                   |
| Height (mm):               |                               |
| Width (mm):                |                               |
| Depth (mm):                |                               |
| Length (mm):               |                               |
| Gross Weight (kg):         |                               |
| Barcode:                   | 5055275819050                 |
| <b>Product Details</b>     |                               |
| Country of Origin:         | China                         |
| Fitting Instruction:       | No                            |
| CE & UKCA:                 | Yes                           |
| Profile Material:          | Aluminium                     |
| Profile Finish:            | Chrome                        |
| Adjustments (mm):          | 1175mm - 1193mm               |
| Entry Width (mm):          | N/A                           |
| Swing In Dim (mm):         | N/A                           |
| Swing Out Dim (mm):        | N/A                           |
| Radius (mm):               | Not Applicable                |
| Glass Thickness (mm):      | 8                             |
| Easy Fit:                  | No                            |
| Easy Clean:                | No                            |
| Handle Style:              | Not Applicable                |
| Handle Material:           | Not Applicable                |
| Enclosure Design:          | Frameless                     |
| Wheel Type:                | Not Applicable                |
| Support Bar Included:      | Support Bar Included          |
| Extras:                    | None                          |