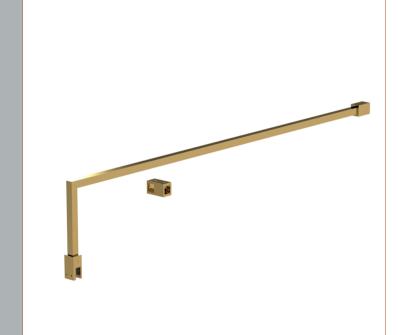

**Description:** Wetroom Screen Support Arm Brass Sales Code: FIX025

| <b>Product Dimensions</b>   |                     |
|-----------------------------|---------------------|
| Height (mm):                | 15                  |
| Width (mm):                 | 150                 |
| Depth (mm):                 | 1000                |
| Nett Weight (kg):           | 0.67                |
| Packaging Dimensions        |                     |
| Height (mm):                | 35                  |
| Width (mm):                 | 160                 |
| Length (mm):                | 1020                |
| Gross Weight (kg):          | 0.7                 |
| Packaging Data              |                     |
| Box Colour:                 | Brown Cardboard Box |
| Box Qty:                    | 1                   |
| Label Size:                 | 100 x 50            |
| Label Colour:               | White Label         |
| Label Qty:                  | 1                   |
| Outer Box Dimensions (If A) | pplicable)          |
| Height (mm):                |                     |
| Width (mm):                 |                     |
| Depth (mm):                 |                     |
| Length (mm):                |                     |
| Gross Weight (kg):          |                     |
| Barcode:                    | 5056462611884       |
| <b>Product Details</b>      |                     |
| Country of Origin:          | China               |
| Fitting Instruction:        | No                  |
| CE & UKCA:                  | N/A                 |
| Profile Material:           | Stainless Steel     |
| Profile Finish:             | Brushed Brass       |
| Adjustments (mm):           | N/A                 |
| Entry Width (mm):           | N/A                 |
| Swing In Dim (mm):          | N/A                 |
| Swing Out Dim (mm):         | N/A                 |
| Radius (mm):                | Not Applicable      |
| Glass Thickness (mm):       |                     |
| Easy Fit:                   | Not Applicable      |
| Easy Clean:                 | Not Applicable      |
| Handle Style:               | Not Applicable      |
| Handle Material:            | Not Applicable      |
| Enclosure Design:           | Not Applicable      |
| Wheel Type:                 | Not Applicable      |
| Support Bar Included:       |                     |
| Extras:                     | None                |