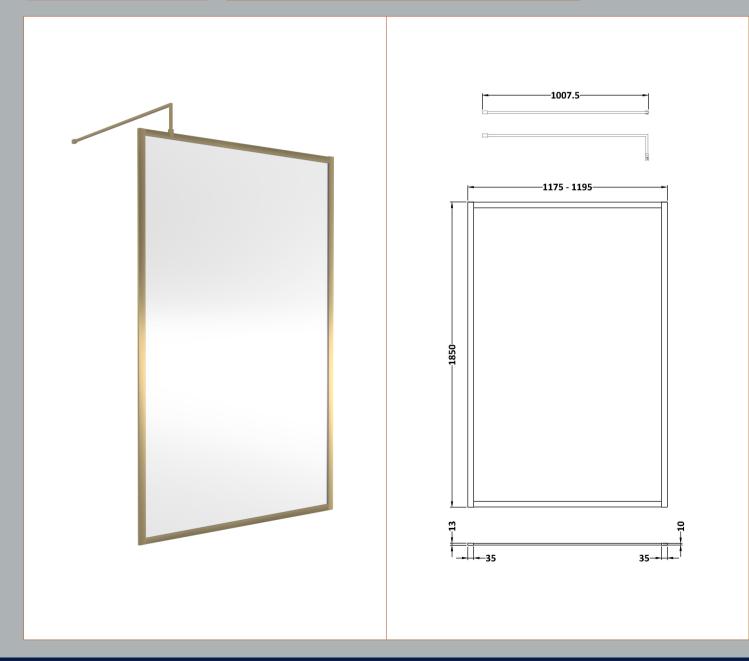

## ROXOR

Sales Code: WRFBB1812 Description: Full Frame Wetroom Screen 1850X1200x8mm

**Packaging Details** 

Barcode: 5056462688664

Sales Code: WRSC12 Description: Wetroom Screen 1200 X 1850 X 8mm

| <b>Product Dimensions</b>  |                               |
|----------------------------|-------------------------------|
| Height (mm):               | 1850                          |
| Width (mm):                | 1200                          |
| Depth (mm):                | 14                            |
| Nett Weight (kg):          | 50.5                          |
| Packaging Dimensions       |                               |
| Height (mm):               | 65                            |
| Width (mm):                | 1250                          |
| Length (mm):               | 1920                          |
| Gross Weight (kg):         | 50.5                          |
| Packaging Data             |                               |
| Box Colour:                | Brown Cardboard Box - Printed |
| Box Qty:                   | 1                             |
| Label Size:                | 100 x 50                      |
| Label Colour:              | Not Applicable                |
| Label Qty:                 | 0                             |
| Outer Box Dimensions (If A | Applicable)                   |
| Height (mm):               |                               |
| Width (mm):                |                               |
| Depth (mm):                |                               |
| Length (mm):               |                               |
| Gross Weight (kg):         |                               |
| Barcode:                   | 5055275819050                 |
| <b>Product Details</b>     |                               |
| Country of Origin:         | China                         |
| Fitting Instruction:       | No                            |
| CE & UKCA:                 | Yes                           |
| Profile Material:          | Aluminium                     |
| Profile Finish:            | Chrome                        |
| Adjustments (mm):          | 1175mm - 1193mm               |
| Entry Width (mm):          | N/A                           |
| Swing In Dim (mm):         | N/A                           |
| Swing Out Dim (mm):        | N/A                           |
| Radius (mm):               | Not Applicable                |
| Glass Thickness (mm):      | 8                             |
| Easy Fit:                  | No                            |
| Easy Clean:                | No                            |
| Handle Style:              | Not Applicable                |
| Handle Material:           | Not Applicable                |
| Enclosure Design:          | Frameless                     |
| Wheel Type:                | Not Applicable                |
| Support Bar Included:      | Support Bar Included          |
| Extras:                    | None                          |