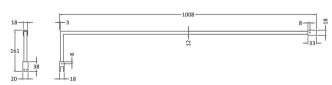

**Description:** Wetroom Screen Support Arm Brass Sales Code: FIX025

| <b>Product Dimensions</b>   |                     |
|-----------------------------|---------------------|
| Height (mm):                | 15                  |
| Width (mm):                 | 150                 |
| Depth (mm):                 | 1000                |
| Nett Weight (kg):           | 0.67                |
| Packaging Dimensions        |                     |
| Height (mm):                | 35                  |
| Width (mm):                 | 160                 |
| Length (mm):                | 1020                |
| Gross Weight (kg):          | 0.7                 |
| Packaging Data              |                     |
| Box Colour:                 | Brown Cardboard Box |
| Box Qty:                    | 1                   |
| Label Size:                 | 100 x 50            |
| Label Colour:               | White Label         |
| Label Qty:                  | 1                   |
| Outer Box Dimensions (If A) | pplicable)          |
| Height (mm):                |                     |
| Width (mm):                 |                     |
| Depth (mm):                 |                     |
| Length (mm):                |                     |
| Gross Weight (kg):          |                     |
| Barcode:                    | 5056462611884       |
| <b>Product Details</b>      |                     |
| Country of Origin:          | China               |
| Fitting Instruction:        | No                  |
| CE & UKCA:                  | N/A                 |
| Profile Material:           | Stainless Steel     |
| Profile Finish:             | Brushed Brass       |
| Adjustments (mm):           | N/A                 |
| Entry Width (mm):           | N/A                 |
| Swing In Dim (mm):          | N/A                 |
| Swing Out Dim (mm):         | N/A                 |
| Radius (mm):                | Not Applicable      |
| Glass Thickness (mm):       |                     |
| Easy Fit:                   | Not Applicable      |
| Easy Clean:                 | Not Applicable      |
| Handle Style:               | Not Applicable      |
| Handle Material:            | Not Applicable      |
| Enclosure Design:           | Not Applicable      |
| Wheel Type:                 | Not Applicable      |
| Support Bar Included:       |                     |
| Extras:                     | None                |