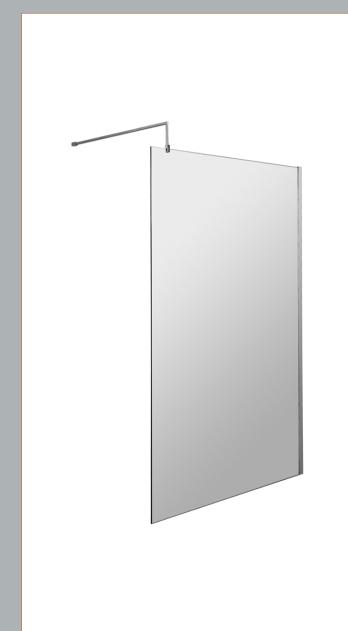

## ROXOR

Sales Code: WRFBB1812 Description: Full Frame Wetroom Screen 1850X1200x8mm

**Packaging Details** 

Barcode: 5056462688664

Sales Code: WRSC12 Description: Wetroom Screen 1200 X 1850 X 8mm

| <b>Product Dimensions</b>  |                               |
|----------------------------|-------------------------------|
| Height (mm):               | 1850                          |
| Width (mm):                | 1200                          |
| Depth (mm):                | 14                            |
| Nett Weight (kg):          | 50.5                          |
| Packaging Dimensions       |                               |
| Height (mm):               | 65                            |
| Width (mm):                | 1250                          |
| Length (mm):               | 1920                          |
| Gross Weight (kg):         | 50.5                          |
| Packaging Data             |                               |
| Box Colour:                | Brown Cardboard Box - Printed |
| Box Qty:                   | 1                             |
| Label Size:                | 100 x 50                      |
| Label Colour:              | Not Applicable                |
| Label Qty:                 | 0                             |
| Outer Box Dimensions (If A | Applicable)                   |
| Height (mm):               |                               |
| Width (mm):                |                               |
| Depth (mm):                |                               |
| Length (mm):               |                               |
| Gross Weight (kg):         |                               |
| Barcode:                   | 5055275819050                 |
| <b>Product Details</b>     |                               |
| Country of Origin:         | China                         |
| Fitting Instruction:       | No                            |
| CE & UKCA:                 | Yes                           |
| Profile Material:          | Aluminium                     |
| Profile Finish:            | Chrome                        |
| Adjustments (mm):          | 1175mm - 1193mm               |
| Entry Width (mm):          | N/A                           |
| Swing In Dim (mm):         | N/A                           |
| Swing Out Dim (mm):        | N/A                           |
| Radius (mm):               | Not Applicable                |
| Glass Thickness (mm):      | 8                             |
| Easy Fit:                  | No                            |
| Easy Clean:                | No                            |
| Handle Style:              | Not Applicable                |
| Handle Material:           | Not Applicable                |
| Enclosure Design:          | Frameless                     |
| Wheel Type:                | Not Applicable                |
| Support Bar Included:      | Support Bar Included          |
| Extras:                    | None                          |