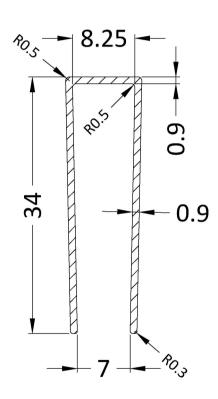

Sales Code: WRSF015UF Description: 1950mm Undrilled Flat Profile Brass

**OVERALL LENGTH 1950mm** 

| <b>Product Dimensions</b>    |                          |
|------------------------------|--------------------------|
| Height (mm):                 | 1950                     |
| Width (mm):                  | 34                       |
| Depth (mm):                  | 13                       |
| Nett Weight (kg):            | 1.01                     |
| Packaging Dimensions         |                          |
| Height (mm):                 | 400                      |
| Width (mm):                  | 50                       |
| Length (mm):                 | 1970                     |
| Gross Weight (kg):           | 1.42                     |
| Packaging Data               |                          |
| Box Colour:                  | Brown Cardboard Box      |
| Box Qty:                     | 1                        |
| Label Size:                  | 50 x 100                 |
| Label Colour:                | White Label              |
| Label Qty:                   | 1                        |
| Outer Box Dimensions (If App | licable)                 |
| Height (mm):                 |                          |
| Width (mm):                  |                          |
| Depth (mm):                  |                          |
| Length (mm):                 |                          |
| Gross Weight (kg):           |                          |
| Barcode:                     | 5056462618975            |
| <b>Product Details</b>       |                          |
| Country of Origin:           | China                    |
| Fitting Instruction:         | No                       |
| CE & UKCA:                   | N/A                      |
| Profile Material:            | Aluminium                |
| Profile Finish:              | Brushed Brass            |
| Adjustments (mm):            | 18 mm                    |
| Entry Width (mm):            | N/A                      |
| Swing In Dim (mm):           | N/A                      |
| Swing Out Dim (mm):          | N/A                      |
| Radius (mm):                 |                          |
| Glass Thickness (mm):        |                          |
| Easy Fit:                    | Not Applicable           |
| Easy Clean:                  | Not Applicable           |
| Handle Style:                | Not Applicable           |
| Handle Material:             | Not Applicable           |
| Enclosure Design:            | Not Applicable           |
| Wheel Type:                  | Not Applicable           |
| Support Bar Included:        | Support Bar Not Included |