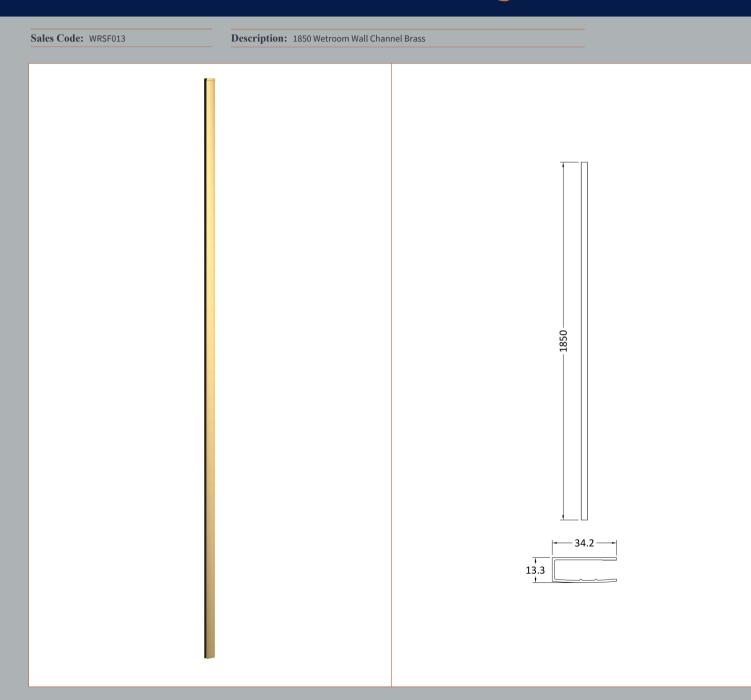

| Product Dimensions          |                               |
|-----------------------------|-------------------------------|
| Height (mm):                | 1850                          |
| Width (mm):                 |                               |
| Depth (mm):                 |                               |
| Nett Weight (kg):           | 0.6                           |
| Packaging Dimensions        |                               |
| Height (mm):                | 400                           |
| Width (mm):                 | 50                            |
| Length (mm):                | 1860                          |
| Gross Weight (kg):          | 0.6                           |
| Packaging Data              | 0.0                           |
| Box Colour:                 | Brown Cardboard Box - Printed |
| Box Qty:                    | 1                             |
| Label Size:                 | 100 x 50                      |
| Label Colour:               | White Label                   |
|                             | 1                             |
| Label Qty:                  |                               |
| Outer Box Dimensions (If Ap | plicable)                     |
| Height (mm):                |                               |
| Width (mm):                 |                               |
| Depth (mm):                 |                               |
| Length (mm):                |                               |
| Gross Weight (kg):          | 5050100011010                 |
| Barcode:                    | 5056462611846                 |
| Product Details             |                               |
| Country of Origin:          | China                         |
| Fitting Instruction:        | No                            |
| CE & UKCA:                  | N/A                           |
| Profile Material:           | Aluminium                     |
| Profile Finish:             | Brushed Brass                 |
| Adjustments (mm):           | 18mm                          |
| Entry Width (mm):           | N/A                           |
| Swing In Dim (mm):          | N/A                           |
| Swing Out Dim (mm):         | N/A                           |
| Radius (mm):                | Not Applicable                |
| Glass Thickness (mm):       |                               |
| Easy Fit:                   | Not Applicable                |
| Easy Clean:                 | Not Applicable                |
| Handle Style:               | Not Applicable                |
| Handle Material:            | Not Applicable                |
| Enclosure Design:           | Not Applicable                |
| Wheel Type:                 | Not Applicable                |
| Support Bar Included:       | Support Bar Not Included      |
| Extras:                     | None                          |
|                             |                               |