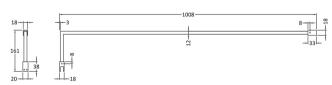

None

Extras:

**Description:** Wetroom Screen Support Arm Brass Sales Code: FIX025

| <b>Product Dimensions</b>   |                     |
|-----------------------------|---------------------|
| Height (mm):                | 15                  |
| Width (mm):                 | 150                 |
| Depth (mm):                 | 1000                |
| Nett Weight (kg):           | 0.67                |
| Packaging Dimensions        |                     |
| Height (mm):                | 35                  |
| Width (mm):                 | 160                 |
| Length (mm):                | 1020                |
| Gross Weight (kg):          | 0.7                 |
| Packaging Data              |                     |
| Box Colour:                 | Brown Cardboard Box |
| Box Qty:                    | 1                   |
| Label Size:                 | 100 x 50            |
| Label Colour:               | White Label         |
| Label Qty:                  | 1                   |
| Outer Box Dimensions (If A) | pplicable)          |
| Height (mm):                |                     |
| Width (mm):                 |                     |
| Depth (mm):                 |                     |
| Length (mm):                |                     |
| Gross Weight (kg):          |                     |
| Barcode:                    | 5056462611884       |
| <b>Product Details</b>      |                     |
| Country of Origin:          | China               |
| Fitting Instruction:        | No                  |
| CE & UKCA:                  | N/A                 |
| Profile Material:           | Stainless Steel     |
| Profile Finish:             | Brushed Brass       |
| Adjustments (mm):           | N/A                 |
| Entry Width (mm):           | N/A                 |
| Swing In Dim (mm):          | N/A                 |
| Swing Out Dim (mm):         | N/A                 |
| Radius (mm):                | Not Applicable      |
| Glass Thickness (mm):       |                     |
| Easy Fit:                   | Not Applicable      |
| Easy Clean:                 | Not Applicable      |
| Handle Style:               | Not Applicable      |
| Handle Material:            | Not Applicable      |
| Enclosure Design:           | Not Applicable      |
| Wheel Type:                 | Not Applicable      |
| Support Bar Included:       |                     |
| Extras:                     | None                |