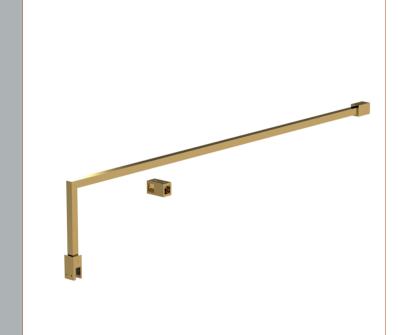

None

Extras:

**Description:** Wetroom Screen Support Arm Brass Sales Code: FIX025

| <b>Product Dimensions</b>   |                     |
|-----------------------------|---------------------|
| Height (mm):                | 15                  |
| Width (mm):                 | 150                 |
| Depth (mm):                 | 1000                |
| Nett Weight (kg):           | 0.67                |
| Packaging Dimensions        |                     |
| Height (mm):                | 35                  |
| Width (mm):                 | 160                 |
| Length (mm):                | 1020                |
| Gross Weight (kg):          | 0.7                 |
| Packaging Data              |                     |
| Box Colour:                 | Brown Cardboard Box |
| Box Qty:                    | 1                   |
| Label Size:                 | 100 x 50            |
| Label Colour:               | White Label         |
| Label Qty:                  | 1                   |
| Outer Box Dimensions (If A) | pplicable)          |
| Height (mm):                |                     |
| Width (mm):                 |                     |
| Depth (mm):                 |                     |
| Length (mm):                |                     |
| Gross Weight (kg):          |                     |
| Barcode:                    | 5056462611884       |
| <b>Product Details</b>      |                     |
| Country of Origin:          | China               |
| Fitting Instruction:        | No                  |
| CE & UKCA:                  | N/A                 |
| Profile Material:           | Stainless Steel     |
| Profile Finish:             | Brushed Brass       |
| Adjustments (mm):           | N/A                 |
| Entry Width (mm):           | N/A                 |
| Swing In Dim (mm):          | N/A                 |
| Swing Out Dim (mm):         | N/A                 |
| Radius (mm):                | Not Applicable      |
| Glass Thickness (mm):       |                     |
| Easy Fit:                   | Not Applicable      |
| Easy Clean:                 | Not Applicable      |
| Handle Style:               | Not Applicable      |
| Handle Material:            | Not Applicable      |
| Enclosure Design:           | Not Applicable      |
| Wheel Type:                 | Not Applicable      |
| Support Bar Included:       |                     |
| Extras:                     | None                |