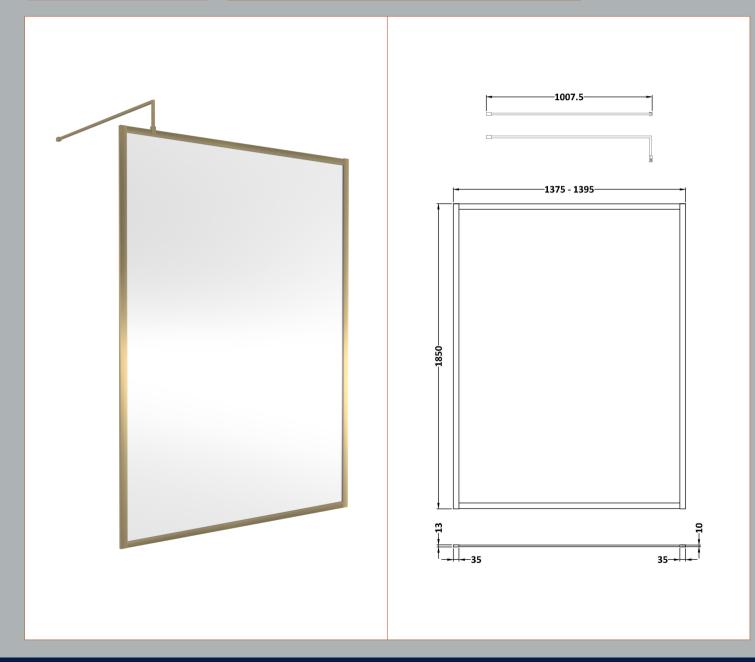

## ROXOR

Sales Code: WRFBB1814 Description: Full Frame Wetroom Screen 1850X1400x8mm

## **Packaging Details**

Barcode: 5056462688671

Sales Code: WRSC14 Description: Wetroom Screen 1400 X 1850 X 8mm

| <b>Product Dimensions</b> |                               |
|---------------------------|-------------------------------|
| Height (mm):              | 1850                          |
| Width (mm):               | 1400                          |
| Depth (mm):               | 14                            |
| Nett Weight (kg):         | 59.5                          |
| Packaging Dimensions      |                               |
| Height (mm):              | 65                            |
| Width (mm):               | 1450                          |
| Length (mm):              | 1920                          |
| Gross Weight (kg):        | 59.5                          |
| Packaging Data            |                               |
| Box Colour:               | Brown Cardboard Box - Printed |
| Box Qty:                  | 1                             |
| Label Size:               | 100 x 50                      |
| Label Colour:             | Not Applicable                |
| Label Qty:                | 0                             |
| Outer Box Dimensions (In  | f Applicable)                 |
| Height (mm):              |                               |
| Width (mm):               |                               |
| Depth (mm):               |                               |
| Length (mm):              |                               |
| Gross Weight (kg):        |                               |
| Barcode:                  | 5055275819067                 |
| Product Details           |                               |
| Country of Origin:        | China                         |
| Fitting Instruction:      | No                            |
| CE & UKCA:                | Yes                           |
| Profile Material:         | Aluminium                     |
| Profile Finish:           | Chrome                        |
| Adjustments (mm):         | 1375mm - 1393mm               |
| Entry Width (mm):         | N/A                           |
| Swing In Dim (mm):        | N/A                           |
| Swing Out Dim (mm):       | N/A                           |
| Radius (mm):              | Not Applicable                |
| Glass Thickness (mm):     | 8                             |
| Easy Fit:                 | No                            |
| Easy Clean:               | No                            |
| Handle Style:             | Not Applicable                |
| Handle Material:          | Not Applicable                |
| Enclosure Design:         | Frameless                     |
| Wheel Type:               | Not Applicable                |
| Support Bar Included:     | Support Bar Included          |
| D .                       | **                            |