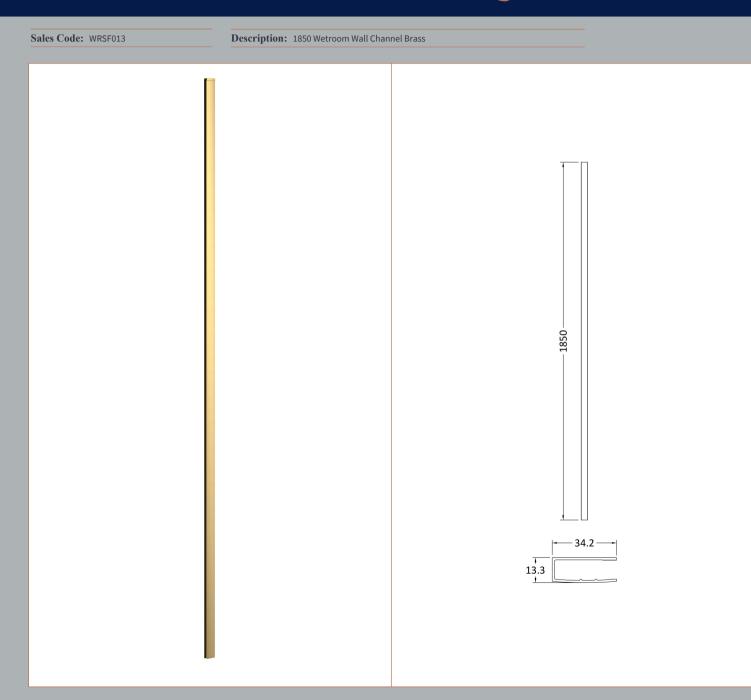

Sales Code: WRSF015UF Description: 1950mm Undrilled Flat Profile Brass

**OVERALL LENGTH 1950mm** 

| <b>Product Dimensions</b>    |                          |
|------------------------------|--------------------------|
| Height (mm):                 | 1950                     |
| Width (mm):                  | 34                       |
| Depth (mm):                  | 13                       |
| Nett Weight (kg):            | 1.01                     |
| Packaging Dimensions         |                          |
| Height (mm):                 | 400                      |
| Width (mm):                  | 50                       |
| Length (mm):                 | 1970                     |
| Gross Weight (kg):           | 1.42                     |
| Packaging Data               |                          |
| Box Colour:                  | Brown Cardboard Box      |
| Box Qty:                     | 1                        |
| Label Size:                  | 50 x 100                 |
| Label Colour:                | White Label              |
| Label Qty:                   | 1                        |
| Outer Box Dimensions (If App | licable)                 |
| Height (mm):                 |                          |
| Width (mm):                  |                          |
| Depth (mm):                  |                          |
| Length (mm):                 |                          |
| Gross Weight (kg):           |                          |
| Barcode:                     | 5056462618975            |
| <b>Product Details</b>       |                          |
| Country of Origin:           | China                    |
| Fitting Instruction:         | No                       |
| CE & UKCA:                   | N/A                      |
| Profile Material:            | Aluminium                |
| Profile Finish:              | Brushed Brass            |
| Adjustments (mm):            | 18 mm                    |
| Entry Width (mm):            | N/A                      |
| Swing In Dim (mm):           | N/A                      |
| Swing Out Dim (mm):          | N/A                      |
| Radius (mm):                 |                          |
| Glass Thickness (mm):        |                          |
| Easy Fit:                    | Not Applicable           |
| Easy Clean:                  | Not Applicable           |
| Handle Style:                | Not Applicable           |
| Handle Material:             | Not Applicable           |
| Enclosure Design:            | Not Applicable           |
| Wheel Type:                  | Not Applicable           |
| Support Bar Included:        | Support Bar Not Included |