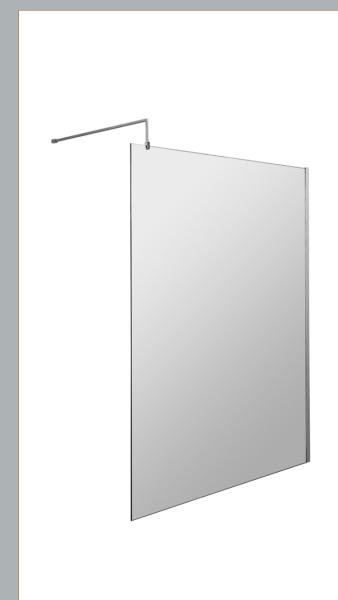

## ROXOR

Sales Code: WRFBB1814 Description: Full Frame Wetroom Screen 1850X1400x8mm

## **Packaging Details**

Barcode: 5056462688671

Sales Code: WRSC14 Description: Wetroom Screen 1400 X 1850 X 8mm

| <b>Product Dimensions</b> |                               |
|---------------------------|-------------------------------|
| Height (mm):              | 1850                          |
| Width (mm):               | 1400                          |
| Depth (mm):               | 14                            |
| Nett Weight (kg):         | 59.5                          |
| Packaging Dimensions      |                               |
| Height (mm):              | 65                            |
| Width (mm):               | 1450                          |
| Length (mm):              | 1920                          |
| Gross Weight (kg):        | 59.5                          |
| Packaging Data            |                               |
| Box Colour:               | Brown Cardboard Box - Printed |
| Box Qty:                  | 1                             |
| Label Size:               | 100 x 50                      |
| Label Colour:             | Not Applicable                |
| Label Qty:                | 0                             |
| Outer Box Dimensions (In  | f Applicable)                 |
| Height (mm):              |                               |
| Width (mm):               |                               |
| Depth (mm):               |                               |
| Length (mm):              |                               |
| Gross Weight (kg):        |                               |
| Barcode:                  | 5055275819067                 |
| Product Details           |                               |
| Country of Origin:        | China                         |
| Fitting Instruction:      | No                            |
| CE & UKCA:                | Yes                           |
| Profile Material:         | Aluminium                     |
| Profile Finish:           | Chrome                        |
| Adjustments (mm):         | 1375mm - 1393mm               |
| Entry Width (mm):         | N/A                           |
| Swing In Dim (mm):        | N/A                           |
| Swing Out Dim (mm):       | N/A                           |
| Radius (mm):              | Not Applicable                |
| Glass Thickness (mm):     | 8                             |
| Easy Fit:                 | No                            |
| Easy Clean:               | No                            |
| Handle Style:             | Not Applicable                |
| Handle Material:          | Not Applicable                |
| Enclosure Design:         | Frameless                     |
| Wheel Type:               | Not Applicable                |
| Support Bar Included:     | Support Bar Included          |
| D .                       | **                            |