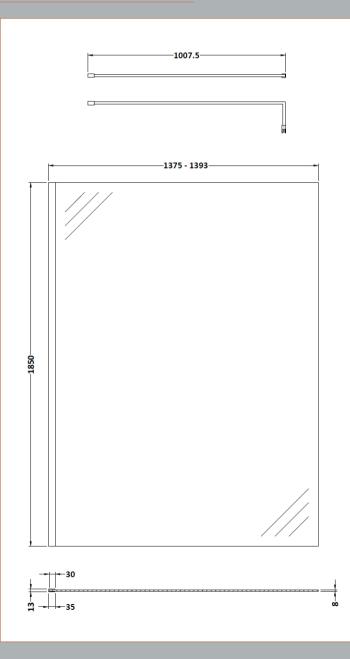

## **Packaging Details**

Barcode: 5056462688671

Sales Code: WRSC14 Description: Wetroom Screen 1400 X 1850 X 8mm

| <b>Product Dimensions</b> |                               |
|---------------------------|-------------------------------|
| Height (mm):              | 1850                          |
| Width (mm):               | 1400                          |
| Depth (mm):               | 14                            |
| Nett Weight (kg):         | 59.5                          |
| Packaging Dimensions      |                               |
| Height (mm):              | 65                            |
| Width (mm):               | 1450                          |
| Length (mm):              | 1920                          |
| Gross Weight (kg):        | 59.5                          |
| Packaging Data            |                               |
| Box Colour:               | Brown Cardboard Box - Printed |
| Box Qty:                  | 1                             |
| Label Size:               | 100 x 50                      |
| Label Colour:             | Not Applicable                |
| Label Qty:                | 0                             |
| Outer Box Dimensions (In  | f Applicable)                 |
| Height (mm):              |                               |
| Width (mm):               |                               |
| Depth (mm):               |                               |
| Length (mm):              |                               |
| Gross Weight (kg):        |                               |
| Barcode:                  | 5055275819067                 |
| Product Details           |                               |
| Country of Origin:        | China                         |
| Fitting Instruction:      | No                            |
| CE & UKCA:                | Yes                           |
| Profile Material:         | Aluminium                     |
| Profile Finish:           | Chrome                        |
| Adjustments (mm):         | 1375mm - 1393mm               |
| Entry Width (mm):         | N/A                           |
| Swing In Dim (mm):        | N/A                           |
| Swing Out Dim (mm):       | N/A                           |
| Radius (mm):              | Not Applicable                |
| Glass Thickness (mm):     | 8                             |
| Easy Fit:                 | No                            |
| Easy Clean:               | No                            |
| Handle Style:             | Not Applicable                |
| Handle Material:          | Not Applicable                |
| Enclosure Design:         | Frameless                     |
| Wheel Type:               | Not Applicable                |
| Support Bar Included:     | Support Bar Included          |
| D .                       | **                            |