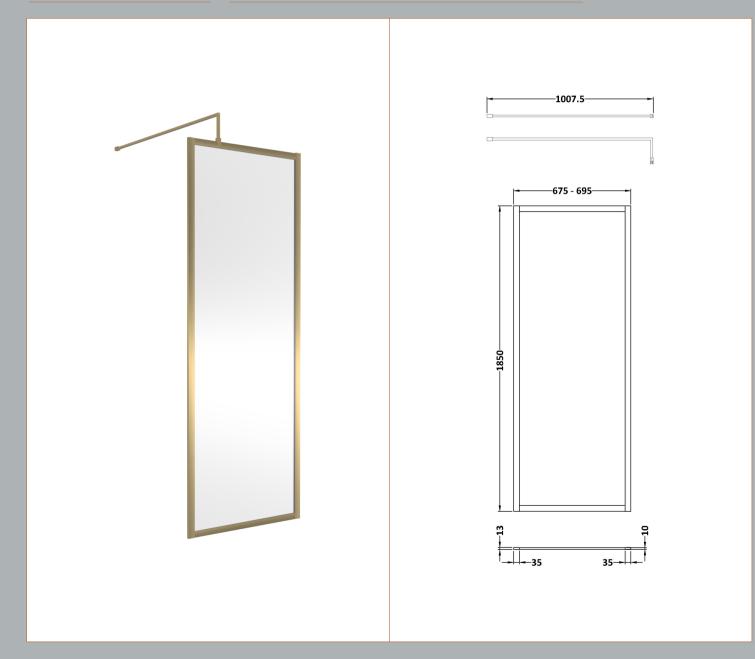

## **Packaging Details**

Barcode: 5056462688602

Sales Code: WRSC070 Description: Wetroom Screen 700 X 1850 X 8mm

| Product Dimensions       |                               |
|--------------------------|-------------------------------|
| Height (mm):             | 1850                          |
| Width (mm):              | 700                           |
| Depth (mm):              | 14                            |
| Nett Weight (kg):        | 29.5                          |
| Packaging Dimensions     |                               |
| Height (mm):             | 65                            |
| Width (mm):              | 750                           |
| Length (mm):             | 1920                          |
| Gross Weight (kg):       | 29.5                          |
| Packaging Data           |                               |
| Box Colour:              | Brown Cardboard Box - Printed |
| Box Qty:                 | 1                             |
| Label Size:              | 100 x 50                      |
| Label Colour:            | Not Applicable                |
| Label Qty:               | 0                             |
| Outer Box Dimensions (It | f Applicable)                 |
| Height (mm):             |                               |
| Width (mm):              |                               |
| Depth (mm):              |                               |
| Length (mm):             |                               |
| Gross Weight (kg):       |                               |
| Barcode:                 | 5055275819005                 |
| Product Details          |                               |
| Country of Origin:       | China                         |
| Fitting Instruction:     | No                            |
| CE & UKCA:               | Yes                           |
| Profile Material:        | Aluminium                     |
| Profile Finish:          | Chrome                        |
| Adjustments (mm):        | 675mm - 693mm                 |
| Entry Width (mm):        | N/A                           |
| Swing In Dim (mm):       | N/A                           |
| Swing Out Dim (mm):      | N/A                           |
| Radius (mm):             | Not Applicable                |
| Glass Thickness (mm):    | 8                             |
| Easy Fit:                | No                            |
| Easy Clean:              | No                            |
| Handle Style:            | Not Applicable                |
| Handle Material:         | Not Applicable                |
| Enclosure Design:        | Frameless                     |
| Wheel Type:              | Not Applicable                |
| Support Bar Included:    | Support Bar Included          |
| Extras:                  | None                          |
|                          |                               |