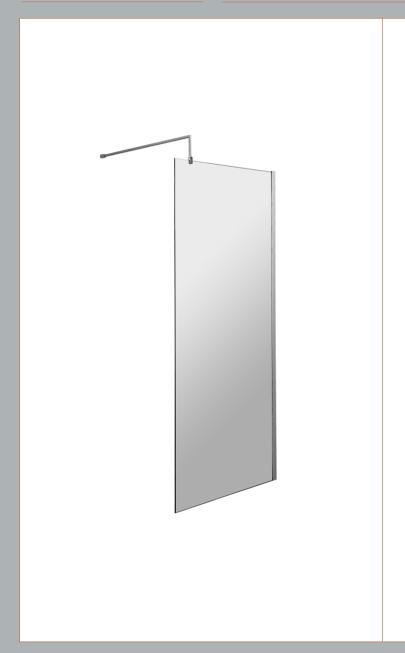

## **Packaging Details**

Barcode: 5056462688602

Sales Code: WRSC070 Description: Wetroom Screen 700 X 1850 X 8mm

| Product Dimensions       |                               |
|--------------------------|-------------------------------|
| Height (mm):             | 1850                          |
| Width (mm):              | 700                           |
| Depth (mm):              | 14                            |
| Nett Weight (kg):        | 29.5                          |
| Packaging Dimensions     |                               |
| Height (mm):             | 65                            |
| Width (mm):              | 750                           |
| Length (mm):             | 1920                          |
| Gross Weight (kg):       | 29.5                          |
| Packaging Data           |                               |
| Box Colour:              | Brown Cardboard Box - Printed |
| Box Qty:                 | 1                             |
| Label Size:              | 100 x 50                      |
| Label Colour:            | Not Applicable                |
| Label Qty:               | 0                             |
| Outer Box Dimensions (It | f Applicable)                 |
| Height (mm):             |                               |
| Width (mm):              |                               |
| Depth (mm):              |                               |
| Length (mm):             |                               |
| Gross Weight (kg):       |                               |
| Barcode:                 | 5055275819005                 |
| Product Details          |                               |
| Country of Origin:       | China                         |
| Fitting Instruction:     | No                            |
| CE & UKCA:               | Yes                           |
| Profile Material:        | Aluminium                     |
| Profile Finish:          | Chrome                        |
| Adjustments (mm):        | 675mm - 693mm                 |
| Entry Width (mm):        | N/A                           |
| Swing In Dim (mm):       | N/A                           |
| Swing Out Dim (mm):      | N/A                           |
| Radius (mm):             | Not Applicable                |
| Glass Thickness (mm):    | 8                             |
| Easy Fit:                | No                            |
| Easy Clean:              | No                            |
| Handle Style:            | Not Applicable                |
| Handle Material:         | Not Applicable                |
| Enclosure Design:        | Frameless                     |
| Wheel Type:              | Not Applicable                |
| Support Bar Included:    | Support Bar Included          |
| Extras:                  | None                          |
|                          |                               |