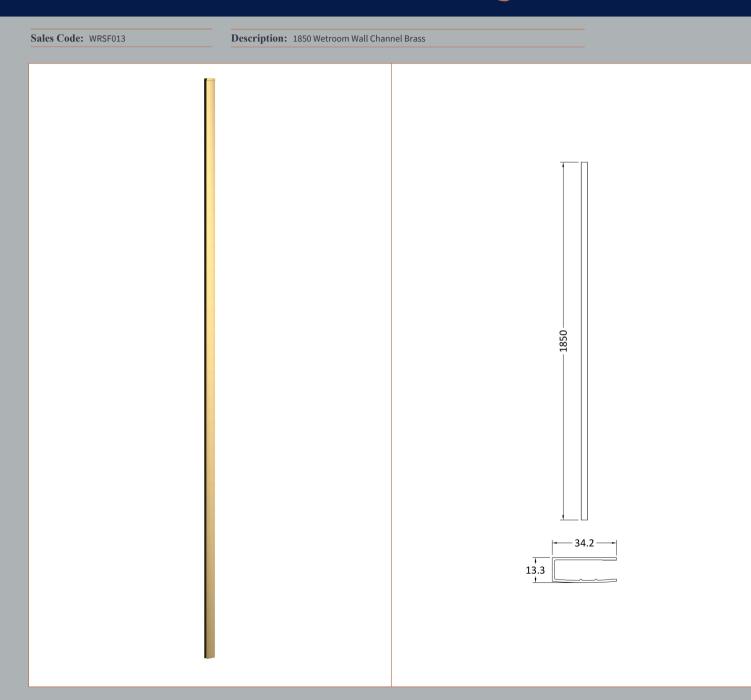

Sales Code: WRSF015UF Description: 1950mm Undrilled Flat Profile Brass

**OVERALL LENGTH 1950mm** 

| <b>Product Dimensions</b>  |                          |
|----------------------------|--------------------------|
| Height (mm):               | 1950                     |
| Width (mm):                | 34                       |
| Depth (mm):                | 13                       |
| Nett Weight (kg):          | 1.01                     |
| Packaging Dimensions       |                          |
| Height (mm):               | 400                      |
| Width (mm):                | 50                       |
| Length (mm):               | 1970                     |
| Gross Weight (kg):         | 1.42                     |
| Packaging Data             |                          |
| Box Colour:                | Brown Cardboard Box      |
| Box Qty:                   | 1                        |
| Label Size:                | 50 x 100                 |
| Label Colour:              | White Label              |
| Label Qty:                 | 1                        |
| Outer Box Dimensions (If A | applicable)              |
| Height (mm):               |                          |
| Width (mm):                |                          |
| Depth (mm):                |                          |
| Length (mm):               |                          |
| Gross Weight (kg):         |                          |
| Barcode:                   | 5056462618975            |
| <b>Product Details</b>     |                          |
| Country of Origin:         | China                    |
| Fitting Instruction:       | No                       |
| CE & UKCA:                 | N/A                      |
| Profile Material:          | Aluminium                |
| Profile Finish:            | Brushed Brass            |
| Adjustments (mm):          | 18 mm                    |
| Entry Width (mm):          | N/A                      |
| Swing In Dim (mm):         | N/A                      |
| Swing Out Dim (mm):        | N/A                      |
| Radius (mm):               |                          |
| Glass Thickness (mm):      |                          |
| Easy Fit:                  | Not Applicable           |
| Easy Clean:                | Not Applicable           |
| Handle Style:              | Not Applicable           |
| Handle Material:           | Not Applicable           |
| Enclosure Design:          | Not Applicable           |
| Wheel Type:                | Not Applicable           |
| Support Bar Included:      | Support Bar Not Included |