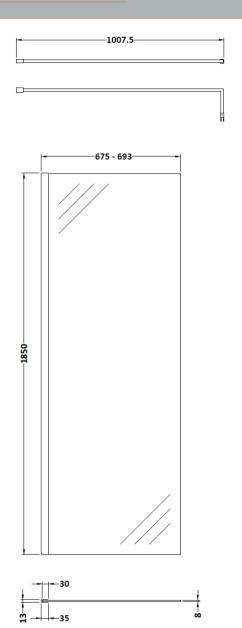

## **Packaging Details**

Barcode: 5056462688602

Sales Code: WRSC070 Description: Wetroom Screen 700 X 1850 X 8mm

| Product Dimensions       |                               |
|--------------------------|-------------------------------|
| Height (mm):             | 1850                          |
| Width (mm):              | 700                           |
| Depth (mm):              | 14                            |
| Nett Weight (kg):        | 29.5                          |
| Packaging Dimensions     |                               |
| Height (mm):             | 65                            |
| Width (mm):              | 750                           |
| Length (mm):             | 1920                          |
| Gross Weight (kg):       | 29.5                          |
| Packaging Data           |                               |
| Box Colour:              | Brown Cardboard Box - Printed |
| Box Qty:                 | 1                             |
| Label Size:              | 100 x 50                      |
| Label Colour:            | Not Applicable                |
| Label Qty:               | 0                             |
| Outer Box Dimensions (It | f Applicable)                 |
| Height (mm):             |                               |
| Width (mm):              |                               |
| Depth (mm):              |                               |
| Length (mm):             |                               |
| Gross Weight (kg):       |                               |
| Barcode:                 | 5055275819005                 |
| Product Details          |                               |
| Country of Origin:       | China                         |
| Fitting Instruction:     | No                            |
| CE & UKCA:               | Yes                           |
| Profile Material:        | Aluminium                     |
| Profile Finish:          | Chrome                        |
| Adjustments (mm):        | 675mm - 693mm                 |
| Entry Width (mm):        | N/A                           |
| Swing In Dim (mm):       | N/A                           |
| Swing Out Dim (mm):      | N/A                           |
| Radius (mm):             | Not Applicable                |
| Glass Thickness (mm):    | 8                             |
| Easy Fit:                | No                            |
| Easy Clean:              | No                            |
| Handle Style:            | Not Applicable                |
| Handle Material:         | Not Applicable                |
| Enclosure Design:        | Frameless                     |
| Wheel Type:              | Not Applicable                |
| Support Bar Included:    | Support Bar Included          |
| Extras:                  | None                          |
|                          |                               |