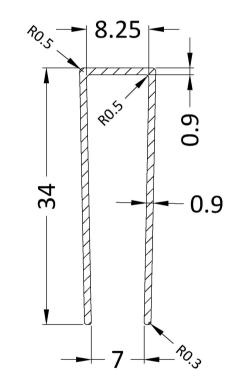

# OVERALL LENGTH 1950mm

| Product Dimensions          |                          |
|-----------------------------|--------------------------|
|                             | 1950                     |
| Height (mm):<br>Width (mm): | 34                       |
|                             | 13                       |
| Depth (mm):                 | 1.01                     |
| Nett Weight (kg):           | 1.01                     |
| Packaging Dimensions        |                          |
| Height (mm):                | 400                      |
| Width (mm):                 | 50                       |
| Length (mm):                | 1970                     |
| Gross Weight (kg):          | 1.42                     |
| Packaging Data              |                          |
| Box Colour:                 | Brown Cardboard Box      |
| Box Qty:                    | 1                        |
| Label Size:                 | 50 x 100                 |
| Label Colour:               | White Label              |
| Label Qty:                  | 1                        |
| Outer Box Dimensions (If .  | Applicable)              |
| Height (mm):                | ** /                     |
| Width (mm):                 |                          |
| Depth (mm):                 |                          |
| Length (mm):                |                          |
| Gross Weight (kg):          |                          |
| Barcode:                    | 5056462618975            |
| Product Details             |                          |
| Country of Origin:          | China                    |
| Fitting Instruction:        | No                       |
| CE & UKCA:                  | N/A                      |
| Profile Material:           | Aluminium                |
| Profile Finish:             | Brushed Brass            |
| Adjustments (mm):           | 18 mm                    |
| Entry Width (mm):           | N/A                      |
| Swing In Dim (mm):          | N/A                      |
| Swing Out Dim (mm):         | N/A                      |
| Radius (mm):                | ,                        |
| Glass Thickness (mm):       |                          |
| Easy Fit:                   | Not Applicable           |
| Easy Clean:                 | Not Applicable           |
| Handle Style:               | Not Applicable           |
| Handle Material:            | Not Applicable           |
| Enclosure Design:           | Not Applicable           |
| Wheel Type:                 | Not Applicable           |
| Support Bar Included:       | Support Bar Not Included |
| Extras:                     | None                     |
|                             |                          |