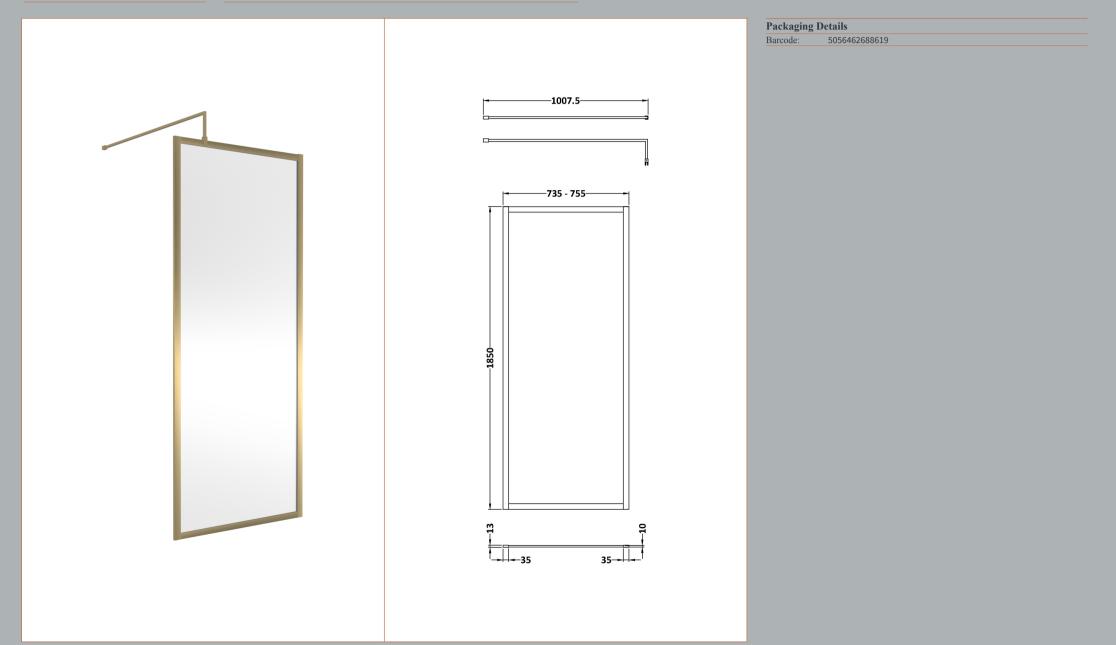

Description: Full Frame Wetroom Screen 1850X760x8mm



ROXOR

## ENCLOSURES

Sales Code: WRSC076







| Product Dimensions       |                               |
|--------------------------|-------------------------------|
| Height (mm):             | 1850                          |
| Width (mm):              | 760                           |
| Depth (mm):              | 14                            |
| Nett Weight (kg):        | 32.5                          |
| Packaging Dimensions     |                               |
| Height (mm):             | 65                            |
| Width (mm):              | 810                           |
| Length (mm):             | 1920                          |
| Gross Weight (kg):       | 32.5                          |
| Packaging Data           |                               |
| Box Colour: