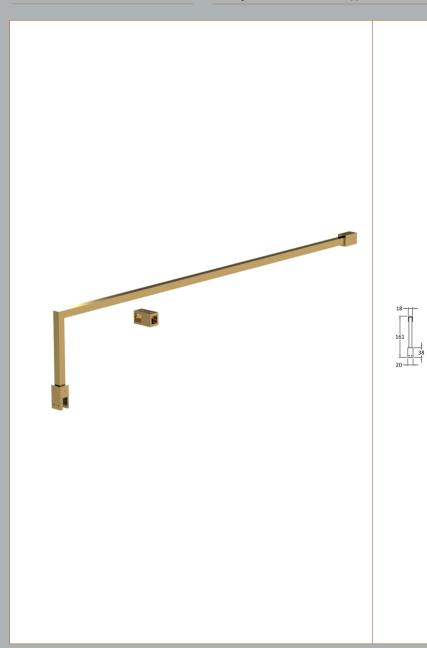

## ENCLOSURES

Sales Code: FIX025

**Description:** Wetroom Screen Support Arm Brass

| TT 1 1 ( )                      | 15                  |  |
|---------------------------------|---------------------|--|
| Height (mm):                    | 15                  |  |
| Width (mm):                     | 150                 |  |
| Depth (mm):                     | 1000                |  |
| Nett Weight (kg):               | 0.67                |  |
| Packaging Dimensions            |                     |  |
| Height (mm):                    | 35                  |  |
| Width (mm):                     | 160                 |  |
| Length (mm):                    | 1020                |  |
| Gross Weight (kg):              | 0.7                 |  |
| Packaging Data                  |                     |  |
| Box Colour:                     | Brown Cardboard Box |  |
| Box Qty:                        | 1                   |  |
| Label Size:                     | 100 x 50            |  |
| Label Colour:                   | White Label         |  |
| Label Qty:                      | 1                   |  |
| <b>Outer Box Dimensions (If</b> | f Applicable)       |  |
| Height (mm):                    |                     |  |
| Width (mm):                     |                     |  |
| Depth (mm):                     |                     |  |
| Length (mm):                    |                     |  |
| Gross Weight (kg):              |                     |  |
| Barcode:                        | 5056462611884       |  |
| Product Details                 |                     |  |
| Country of Origin:              | China               |  |
| Fitting Instruction:            | No                  |  |
| CE & UKCA:                      | N/A                 |  |
| Profile Material:               | Stainless Steel     |  |
| Profile Finish:                 | Brushed Brass       |  |
| Adjustments (mm):               | N/A                 |  |
| Entry Width (mm):               | N/A                 |  |
| Swing In Dim (mm):              | N/A                 |  |
| Swing Out Dim (mm):             | N/A                 |  |
| Radius (mm):                    | Not Applicable      |  |
| Glass Thickness (mm):           |                     |  |
| Easy Fit:                       | Not Applicable      |  |
| Easy Clean:                     | Not Applicable      |  |
| Handle Style:                   | Not Applicable      |  |
| Handle Material:                | Not Applicable      |  |
| Enclosure Design:               | Not Applicable      |  |
| Wheel Type:                     | Not Applicable      |  |
| Support Bar Included:           |                     |  |
| Extras:                         | None                |  |