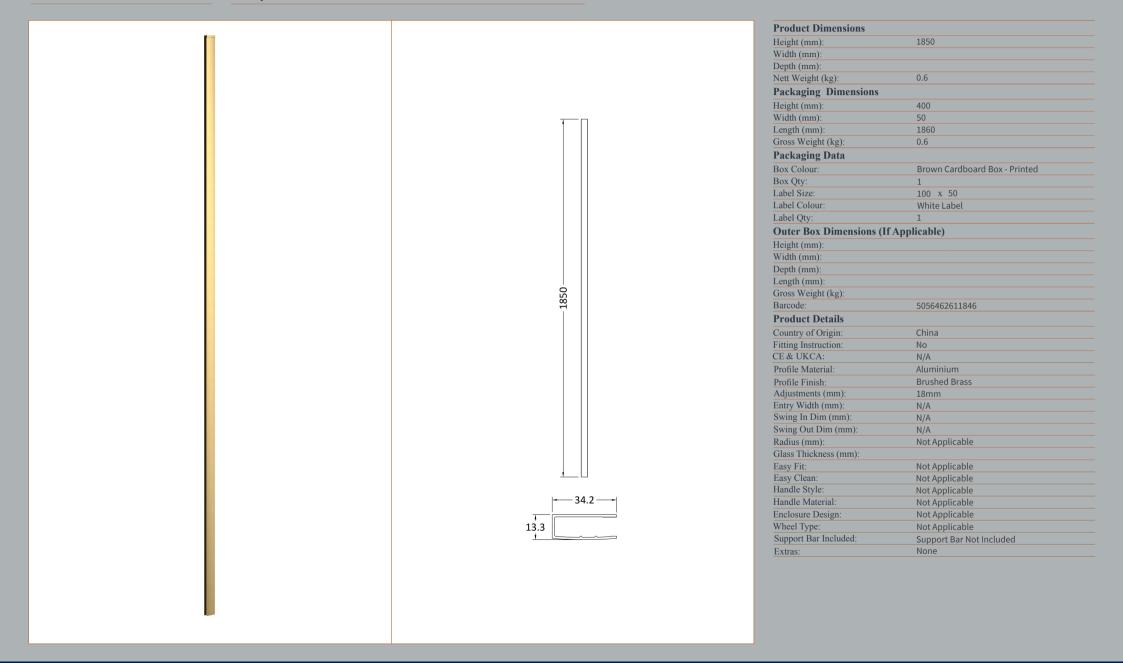

# ENCLOSURES

Sales Code: WRSF015UF

**Description:** 1950mm Undrilled Flat Profile Brass

# OVERALL LENGTH 1950mm

| Product Dimensions          |                          |
|-----------------------------|--------------------------|
|                             | 1950                     |
| Height (mm):<br>Width (mm): | 34                       |
|                             | 13                       |
| Depth (mm):                 | 1.01                     |
| Nett Weight (kg):           | 1.01                     |
| Packaging Dimensions        |                          |
| Height (mm):                | 400                      |
| Width (mm):                 | 50                       |
| Length (mm):                | 1970                     |
| Gross Weight (kg):          | 1.42                     |
| Packaging Data              |                          |
| Box Colour:                 | Brown Cardboard Box      |
| Box Qty:                    | 1                        |
| Label Size:                 | 50 x 100                 |
| Label Colour:               | White Label              |
| Label Qty:                  | 1                        |
| Outer Box Dimensions (If .  | Applicable)              |
| Height (mm):                | ** /                     |
| Width (mm):                 |                          |
| Depth (mm):                 |                          |
| Length (mm):                |                          |
| Gross Weight (kg):          |                          |
| Barcode:                    | 5056462618975            |
| Product Details             |                          |
| Country of Origin:          | China                    |
| Fitting Instruction:        | No                       |
| CE & UKCA:                  | N/A                      |
| Profile Material:           | Aluminium                |
| Profile Finish:             | Brushed Brass            |
| Adjustments (mm):           | 18 mm                    |
| Entry Width (mm):           | N/A                      |
| Swing In Dim (mm):          | N/A                      |
| Swing Out Dim (mm):         | N/A                      |
| Radius (mm):                | ,                        |
| Glass Thickness (mm):       |                          |
| Easy Fit:                   | Not Applicable           |
| Easy Clean:                 | Not Applicable           |
| Handle Style:               | Not Applicable           |
| Handle Material:            | Not Applicable           |
| Enclosure Design:           | Not Applicable           |
| Wheel Type:                 | Not Applicable           |
| Support Bar Included:       | Support Bar Not Included |
| Extras:                     | None                     |
|                             |                          |