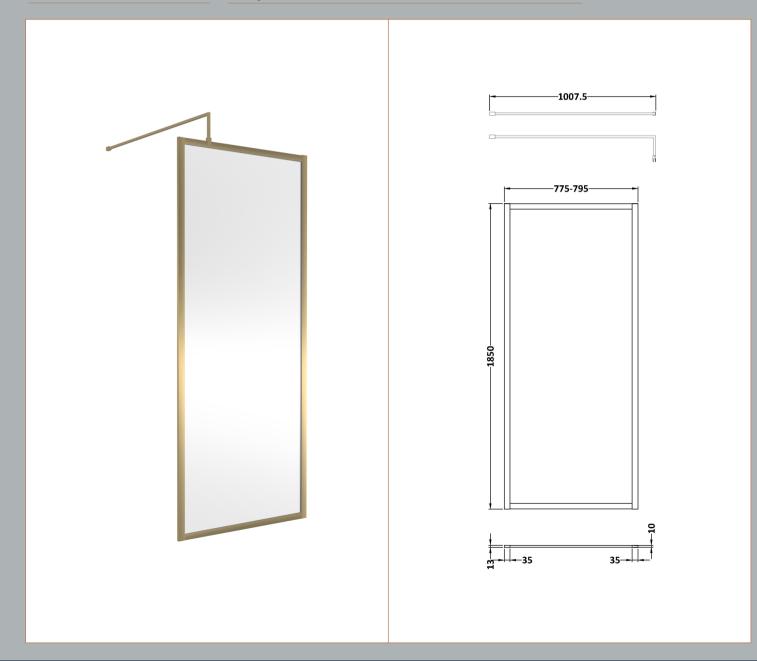

| Product Dimensions          |                               |
|-----------------------------|-------------------------------|
| Height (mm):                | 1850                          |
| Width (mm):                 |                               |
| Depth (mm):                 |                               |
| Nett Weight (kg):           | 0.6                           |
| Packaging Dimensions        |                               |
| Height (mm):                | 400                           |
| Width (mm):                 | 50                            |
| Length (mm):                | 1860                          |
| Gross Weight (kg):          | 0.6                           |
| Packaging Data              | 0.0                           |
| Box Colour:                 | Brown Cardboard Box - Printed |
| Box Qty:                    | 1                             |
| Label Size:                 | 100 x 50                      |
| Label Colour:               | White Label                   |
|                             | 1                             |
| Label Qty:                  |                               |
| Outer Box Dimensions (If Ap | plicable)                     |
| Height (mm):                |                               |
| Width (mm):                 |                               |
| Depth (mm):                 |                               |
| Length (mm):                |                               |
| Gross Weight (kg):          | 5050100011010                 |
| Barcode:                    | 5056462611846                 |
| Product Details             |                               |
| Country of Origin:          | China                         |
| Fitting Instruction:        | No                            |
| CE & UKCA:                  | N/A                           |
| Profile Material:           | Aluminium                     |
| Profile Finish:             | Brushed Brass                 |
| Adjustments (mm):           | 18mm                          |
| Entry Width (mm):           | N/A                           |
| Swing In Dim (mm):          | N/A                           |
| Swing Out Dim (mm):         | N/A                           |
| Radius (mm):                | Not Applicable                |
| Glass Thickness (mm):       |                               |
| Easy Fit:                   | Not Applicable                |
| Easy Clean:                 | Not Applicable                |
| Handle Style:               | Not Applicable                |
| Handle Material:            | Not Applicable                |
| Enclosure Design:           | Not Applicable                |
| Wheel Type:                 | Not Applicable                |
| Support Bar Included:       | Support Bar Not Included      |
| Extras:                     | None                          |
|                             |                               |

Sales Code: WRSF015UF Description: 1950mm Undrilled Flat Profile Brass

**OVERALL LENGTH 1950mm** 

| <b>Product Dimensions</b>    |                          |
|------------------------------|--------------------------|
| Height (mm):                 | 1950                     |
| Width (mm):                  | 34                       |
| Depth (mm):                  | 13                       |
| Nett Weight (kg):            | 1.01                     |
| Packaging Dimensions         |                          |
| Height (mm):                 | 400                      |
| Width (mm):                  | 50                       |
| Length (mm):                 | 1970                     |
| Gross Weight (kg):           | 1.42                     |
| Packaging Data               |                          |
| Box Colour:                  | Brown Cardboard Box      |
| Box Qty:                     | 1                        |
| Label Size:                  | 50 x 100                 |
| Label Colour:                | White Label              |
| Label Qty:                   | 1                        |
| Outer Box Dimensions (If App | licable)                 |
| Height (mm):                 |                          |
| Width (mm):                  |                          |
| Depth (mm):                  |                          |
| Length (mm):                 |                          |
| Gross Weight (kg):           |                          |
| Barcode:                     | 5056462618975            |
| <b>Product Details</b>       |                          |
| Country of Origin:           | China                    |
| Fitting Instruction:         | No                       |
| CE & UKCA:                   | N/A                      |
| Profile Material:            | Aluminium                |
| Profile Finish:              | Brushed Brass            |
| Adjustments (mm):            | 18 mm                    |
| Entry Width (mm):            | N/A                      |
| Swing In Dim (mm):           | N/A                      |
| Swing Out Dim (mm):          | N/A                      |
| Radius (mm):                 |                          |
| Glass Thickness (mm):        |                          |
| Easy Fit:                    | Not Applicable           |
| Easy Clean:                  | Not Applicable           |
| Handle Style:                | Not Applicable           |
| Handle Material:             | Not Applicable           |
| Enclosure Design:            | Not Applicable           |
| Wheel Type:                  | Not Applicable           |
| Support Bar Included:        | Support Bar Not Included |