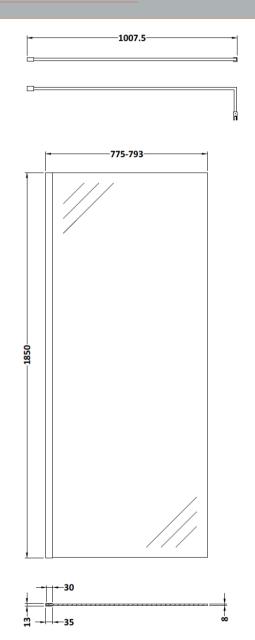

## **Packaging Details**

Barcode: 5056462688626

Sales Code: WRSC080 Description: Wetroom Screen 800 X 1850 X 8mm

| Product Dimensions          |                               |
|-----------------------------|-------------------------------|
|                             | 1050                          |
| Height (mm):                | 1850                          |
| Width (mm):                 | 800                           |
| Depth (mm):                 | 14                            |
| Nett Weight (kg):           | 34                            |
| Packaging Dimensions        |                               |
| Height (mm):                | 65                            |
| Width (mm):                 | 850                           |
| Length (mm):                | 1920                          |
| Gross Weight (kg):          | 34                            |
| Packaging Data              |                               |
| Box Colour:                 | Brown Cardboard Box - Printed |
| Box Qty:                    | 1                             |
| Label Size:                 | 100 x 50                      |
| Label Colour:               | Not Applicable                |
| Label Qty:                  | 0                             |
| Outer Box Dimensions (If Ap | oplicable)                    |
| Height (mm):                |                               |
| Width (mm):                 |                               |
| Depth (mm):                 |                               |
| Length (mm):                |                               |
| Gross Weight (kg):          |                               |
| Barcode:                    | 5055275819029                 |
| <b>Product Details</b>      |                               |
| Country of Origin:          | China                         |
| Fitting Instruction:        | No                            |
| CE & UKCA:                  | Yes                           |
| Profile Material:           | Aluminium                     |
| Profile Finish:             | Chrome                        |
| Adjustments (mm):           | 775mm - 793mm                 |
| Entry Width (mm):           | N/A                           |
| Swing In Dim (mm):          | N/A                           |
| Swing Out Dim (mm):         | N/A                           |
| Radius (mm):                | Not Applicable                |
| Glass Thickness (mm):       | 8                             |
| Easy Fit:                   | No                            |
| Easy Clean:                 | No                            |
| Handle Style:               | Not Applicable                |
| Handle Material:            | Not Applicable                |
| Enclosure Design:           | Frameless                     |
| Wheel Type:                 | Not Applicable                |
| Support Bar Included:       | Support Bar Included          |
| Extras:                     | None                          |
|                             |                               |