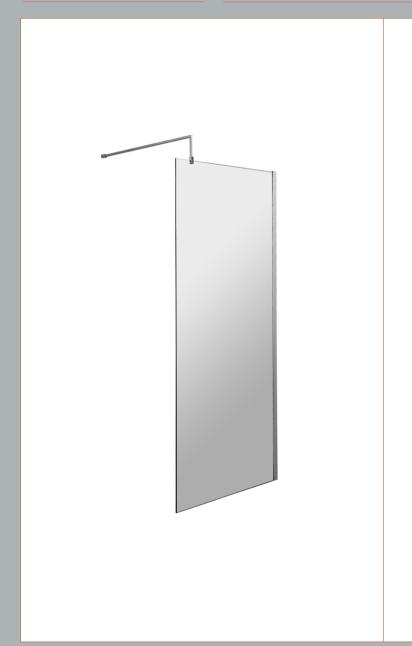

## **Packaging Details**

Barcode: 5056462688626

Sales Code: WRSC080 Description: Wetroom Screen 800 X 1850 X 8mm

| Product Dimensions          |                               |
|-----------------------------|-------------------------------|
|                             | 1050                          |
| Height (mm):                | 1850                          |
| Width (mm):                 | 800                           |
| Depth (mm):                 | 14                            |
| Nett Weight (kg):           | 34                            |
| Packaging Dimensions        |                               |
| Height (mm):                | 65                            |
| Width (mm):                 | 850                           |
| Length (mm):                | 1920                          |
| Gross Weight (kg):          | 34                            |
| Packaging Data              |                               |
| Box Colour:                 | Brown Cardboard Box - Printed |
| Box Qty:                    | 1                             |
| Label Size:                 | 100 x 50                      |
| Label Colour:               | Not Applicable                |
| Label Qty:                  | 0                             |
| Outer Box Dimensions (If Ap | oplicable)                    |
| Height (mm):                |                               |
| Width (mm):                 |                               |
| Depth (mm):                 |                               |
| Length (mm):                |                               |
| Gross Weight (kg):          |                               |
| Barcode:                    | 5055275819029                 |
| <b>Product Details</b>      |                               |
| Country of Origin:          | China                         |
| Fitting Instruction:        | No                            |
| CE & UKCA:                  | Yes                           |
| Profile Material:           | Aluminium                     |
| Profile Finish:             | Chrome                        |
| Adjustments (mm):           | 775mm - 793mm                 |
| Entry Width (mm):           | N/A                           |
| Swing In Dim (mm):          | N/A                           |
| Swing Out Dim (mm):         | N/A                           |
| Radius (mm):                | Not Applicable                |
| Glass Thickness (mm):       | 8                             |
| Easy Fit:                   | No                            |
| Easy Clean:                 | No                            |
| Handle Style:               | Not Applicable                |
| Handle Material:            | Not Applicable                |
| Enclosure Design:           | Frameless                     |
| Wheel Type:                 | Not Applicable                |
| Support Bar Included:       | Support Bar Included          |
| Extras:                     | None                          |
|                             |                               |