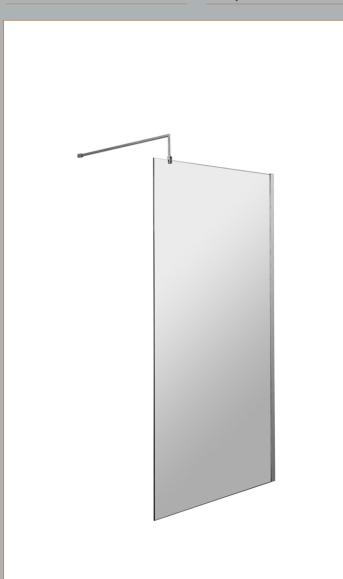

## ENCLOSURES

Sales Code: WRSC090

| Label Colour:           | Not Applicable       |
|-------------------------|----------------------|
| Label Qty:              | 0                    |
| Outer Box Dimensions (I | f Applicable)        |
| Height (mm):            |                      |
| Width (mm):             |                      |
| Depth (mm):             |                      |
| Length (mm):            |                      |
| Gross Weight (kg):      |                      |
| Barcode:                | 5055275819036        |
| Product Details         |                      |
| Country of Origin:      | China                |
| Fitting Instruction:    | No                   |
| CE & UKCA:              | Yes                  |
| Profile Material:       | Aluminium            |
| Profile Finish:         | Chrome               |
| Adjustments (mm):       | 875mm - 893mm        |
| Entry Width (mm):       | N/A                  |
| Swing In Dim (mm):      | N/A                  |
| Swing Out Dim (mm):     | N/A                  |
| Radius (mm):            | Not Applicable       |
| Glass Thickness (mm):   | 8                    |
| Easy Fit:               | No                   |
| Easy Clean:             | No                   |
| Handle Style:           | Not Applicable       |
| Handle Material:        | Not Applicable       |
| Enclosure Design:       | Frameless            |
| Wheel Type:             | Not Applicable       |
| Support Bar Included:   | Support Bar Included |
| Extras:                 | None                 |