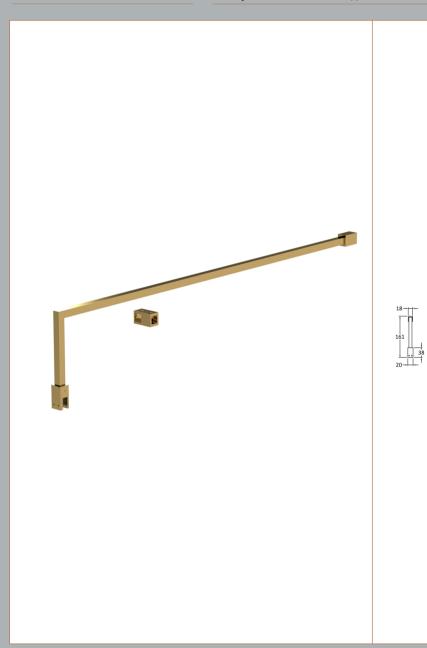

### ENCLOSURES

Sales Code: FIX025

**Description:** Wetroom Screen Support Arm Brass

| TT 1 1 ( )                      | 15                  |  |
|---------------------------------|---------------------|--|
| Height (mm):                    | 15                  |  |
| Width (mm):                     | 150                 |  |
| Depth (mm):                     | 1000                |  |
| Nett Weight (kg):               | 0.67                |  |
| Packaging Dimensions            |                     |  |
| Height (mm):                    | 35                  |  |
| Width (mm):                     | 160                 |  |
| Length (mm):                    | 1020                |  |
| Gross Weight (kg):              | 0.7                 |  |
| Packaging Data                  |                     |  |
| Box Colour:                     | Brown Cardboard Box |  |
| Box Qty:                        | 1                   |  |
| Label Size:                     | 100 x 50            |  |
| Label Colour:                   | White Label         |  |
| Label Qty:                      | 1                   |  |
| <b>Outer Box Dimensions (If</b> | f Applicable)       |  |
| Height (mm):                    |                     |  |
| Width (mm):                     |                     |  |
| Depth (mm):                     |                     |  |
| Length (mm):                    |                     |  |
| Gross Weight (kg):              |                     |  |
| Barcode:                        | 5056462611884       |  |
| Product Details                 |                     |  |
| Country of Origin:              | China               |  |
| Fitting Instruction:            | No                  |  |
| CE & UKCA:                      | N/A                 |  |
| Profile Material:               | Stainless Steel     |  |
| Profile Finish:                 | Brushed Brass       |  |
| Adjustments (mm):               | N/A                 |  |
| Entry Width (mm):               | N/A                 |  |
| Swing In Dim (mm):              | N/A                 |  |
| Swing Out Dim (mm):             | N/A                 |  |
| Radius (mm):                    | Not Applicable      |  |
| Glass Thickness (mm):           |                     |  |
| Easy Fit:                       | Not Applicable      |  |
| Easy Clean:                     | Not Applicable      |  |
| Handle Style:                   | Not Applicable      |  |
| Handle Material:                | Not Applicable      |  |
| Enclosure Design:               | Not Applicable      |  |
| Wheel Type:                     | Not Applicable      |  |
| Support Bar Included:           |                     |  |
| Extras:                         | None                |  |