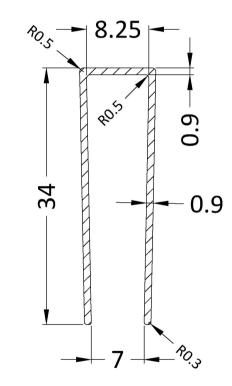

# ENCLOSURES

Sales Code: WRSF015UF

**Description:** 1950mm Undrilled Flat Profile Brass

# OVERALL LENGTH 1950mm

| Product Dimensions          |                          |
|-----------------------------|--------------------------|
|                             | 1950                     |
| Height (mm):<br>Width (mm): | 34                       |
|                             | 13                       |
| Depth (mm):                 | 1.01                     |
| Nett Weight (kg):           | 1.01                     |
| Packaging Dimensions        |                          |
| Height (mm):                | 400                      |
| Width (mm):                 | 50                       |
| Length (mm):                | 1970                     |
| Gross Weight (kg):          | 1.42                     |
| Packaging Data              |                          |
| Box Colour:                 | Brown Cardboard Box      |
| Box Qty:                    | 1                        |
| Label Size:                 | 50 x 100                 |
| Label Colour:               | White Label              |
| Label Qty:                  | 1                        |
| Outer Box Dimensions (If .  | Applicable)              |
| Height (mm):                | ** /                     |
| Width (mm):                 |                          |
| Depth (mm):                 |                          |
| Length (mm):                |                          |
| Gross Weight (kg):          |                          |
| Barcode:                    | 5056462618975            |
| Product Details             |                          |
| Country of Origin:          | China                    |
| Fitting Instruction:        | No                       |
| CE & UKCA:                  | N/A                      |
| Profile Material:           | Aluminium                |
| Profile Finish:             | Brushed Brass            |
| Adjustments (mm):           | 18 mm                    |
| Entry Width (mm):           | N/A                      |
| Swing In Dim (mm):          | N/A                      |
| Swing Out Dim (mm):         | N/A                      |
| Radius (mm):                | ,                        |
| Glass Thickness (mm):       |                          |
| Easy Fit:                   | Not Applicable           |
| Easy Clean:                 | Not Applicable           |
| Handle Style:               | Not Applicable           |
| Handle Material:            | Not Applicable           |
| Enclosure Design:           | Not Applicable           |
| Wheel Type:                 | Not Applicable           |
| Support Bar Included:       | Support Bar Not Included |
| Extras:                     | None                     |
|                             |                          |