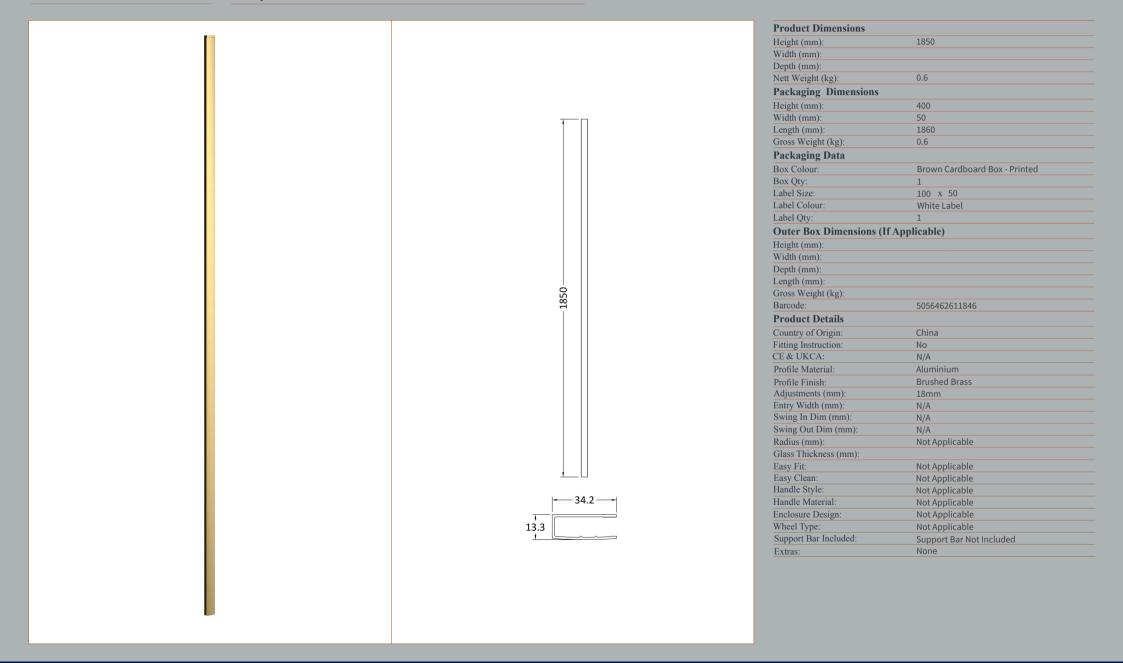

ROXOR

Sales Code: WRSF013

**Description:** 1850 Wetroom Wall Channel Brass

ROXOR