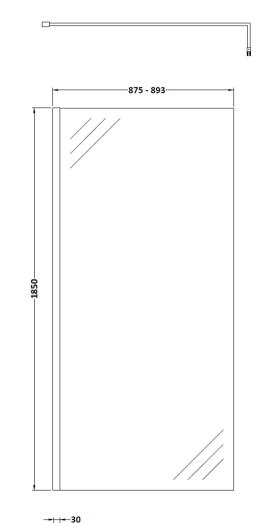

Description: Full Frame Wetroom Screen 1850X900x8mm

ROXOR

-1007.5-

## ENCLOSURES

Sales Code: WRSC090

| Label Colour:           | Not Applicable       |
|-------------------------|----------------------|
| Label Qty:              | 0                    |
| Outer Box Dimensions (I | f Applicable)        |
| Height (mm):            |                      |
| Width (mm):             |                      |
| Depth (mm):             |                      |
| Length (mm):            |                      |
| Gross Weight (kg):      |                      |
| Barcode:                | 5055275819036        |
| Product Details         |                      |
| Country of Origin:      | China                |
| Fitting Instruction:    | No                   |
| CE & UKCA:              | Yes                  |
| Profile Material:       | Aluminium            |
| Profile Finish:         | Chrome               |
| Adjustments (mm):       | 875mm - 893mm        |
| Entry Width (mm):       | N/A                  |
| Swing In Dim (mm):      | N/A                  |
| Swing Out Dim (mm):     | N/A                  |
| Radius (mm):            | Not Applicable       |
| Glass Thickness (mm):   | 8                    |
| Easy Fit:               | No                   |
| Easy Clean:             | No                   |
| Handle Style:           | Not Applicable       |
| Handle Material:        | Not Applicable       |
| Enclosure Design:       | Frameless            |
| Wheel Type:             | Not Applicable       |
| Support Bar Included:   | Support Bar Included |
| Extras:                 | None                 |