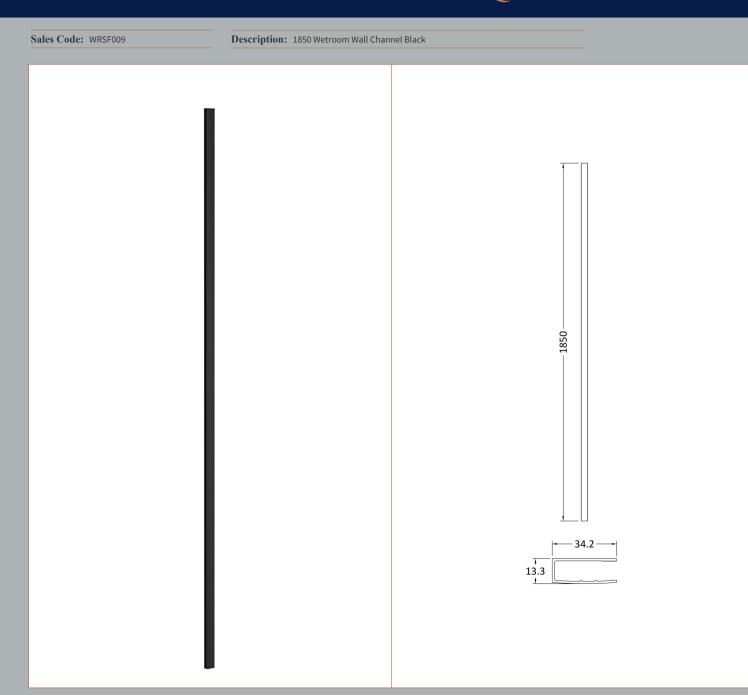

None

Extras:

| <b>Product Dimensions</b>     |                               |
|-------------------------------|-------------------------------|
| Height (mm):                  | 1850                          |
| Width (mm):                   |                               |
| Depth (mm):                   |                               |
| Nett Weight (kg):             | 0.6                           |
| Packaging Dimensions          |                               |
| Height (mm):                  | 400                           |
| Width (mm):                   | 50                            |
| Length (mm):                  | 1860                          |
| Gross Weight (kg):            | 0.6                           |
| Packaging Data                |                               |
| Box Colour:                   | Brown Cardboard Box - Printed |
| Box Qty:                      | 1                             |
| Label Size:                   | 100 x 50                      |
| Label Colour:                 | White Label                   |
| Label Qty:                    | 1                             |
| Outer Box Dimensions (If Appl | licable)                      |
| Height (mm):                  |                               |
| Width (mm):                   |                               |
| Depth (mm):                   |                               |
| Length (mm):                  |                               |
| Gross Weight (kg):            |                               |
| Barcode:                      | 5056211897224                 |
| <b>Product Details</b>        |                               |
| Country of Origin:            | China                         |
| Fitting Instruction:          | No                            |
| CE & UKCA:                    | N/A                           |
| Profile Material:             | Aluminium                     |
| Profile Finish:               | Matt Black                    |
| Adjustments (mm):             | 18mm                          |
| Entry Width (mm):             | N/A                           |
| Swing In Dim (mm):            | N/A                           |
| Swing Out Dim (mm):           | N/A                           |
| Radius (mm):                  | Not Applicable                |
| Glass Thickness (mm):         |                               |
| Easy Fit:                     | Not Applicable                |
| Easy Clean:                   | Not Applicable                |
| Handle Style:                 | Not Applicable                |
| Handle Material:              | Not Applicable                |
| Enclosure Design:             | Not Applicable                |
| Wheel Type:                   | Not Applicable                |
| Support Bar Included:         | Support Bar Not Included      |
| Extras:                       | None                          |