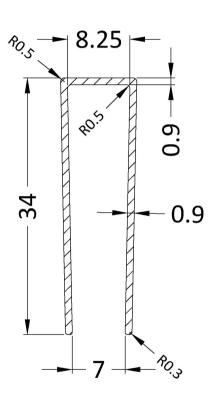

## ROXOR

Sales Code: WRSF004UF Description: 1950mm Undrilled Flat Profile Black

**OVERALL LENGTH 1950mm** 

| <b>Product Dimensions</b>            |                          |  |
|--------------------------------------|--------------------------|--|
| Height (mm):                         | 1950                     |  |
| Width (mm):                          | 34                       |  |
| Depth (mm):                          | 13                       |  |
| Nett Weight (kg):                    | 1.01                     |  |
| Packaging Dimensions                 |                          |  |
| Height (mm):                         | 400                      |  |
| Width (mm):                          | 50                       |  |
| Length (mm):                         | 1970                     |  |
| Gross Weight (kg):                   | 1.42                     |  |
| Packaging Data                       |                          |  |
| Box Colour:                          | Brown Cardboard Box      |  |
| Box Qty:                             | 1                        |  |
| Label Size:                          | 50 x 100                 |  |
| Label Colour:                        | White Label              |  |
| Label Qty:                           | 1                        |  |
| Outer Box Dimensions (If Applicable) |                          |  |
| Height (mm):                         |                          |  |
| Width (mm):                          |                          |  |
| Depth (mm):                          |                          |  |
| Length (mm):                         |                          |  |
| Gross Weight (kg):                   |                          |  |
| Barcode:                             | 5056462618968            |  |
| <b>Product Details</b>               |                          |  |
| Country of Origin:                   | China                    |  |
| Fitting Instruction:                 | No                       |  |
| CE & UKCA:                           | N/A                      |  |
| Profile Material:                    | Aluminium                |  |
| Profile Finish:                      | Matt Black               |  |
| Adjustments (mm):                    | 18mm                     |  |
| Entry Width (mm):                    | N/A                      |  |
| Swing In Dim (mm):                   | N/A                      |  |
| Swing Out Dim (mm):                  | N/A                      |  |
| Radius (mm):                         | Not Applicable           |  |
| Glass Thickness (mm):                |                          |  |
| Easy Fit:                            | Not Applicable           |  |
| Easy Clean:                          | Not Applicable           |  |
| Handle Style:                        | Not Applicable           |  |
| Handle Material:                     | Not Applicable           |  |
| Enclosure Design:                    | Not Applicable           |  |
| Wheel Type:                          | Not Applicable           |  |
| Support Bar Included:                | Support Bar Not Included |  |