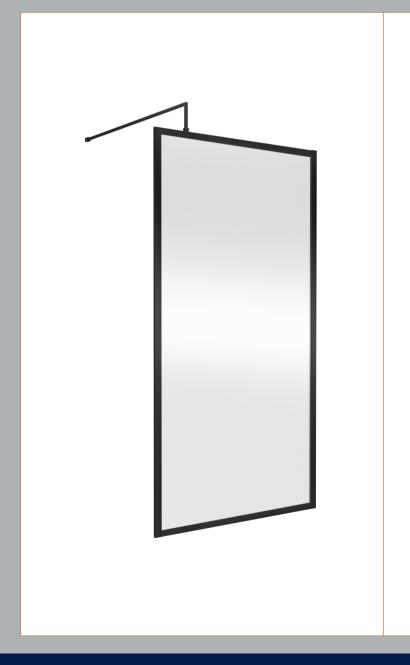

Sales Code: WRFBP1810 Description: Full Frame Wetroom Screen 1850X1000x8mm

| T    |         | T      |       |
|------|---------|--------|-------|
| Pac  | kaging  | 7 1 10 | taile |
| 1 ac | magning | DU     | CEETT |