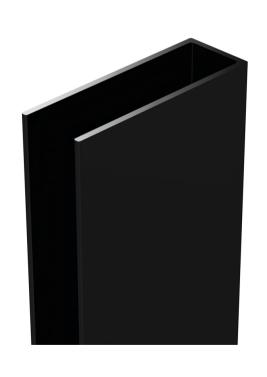

## ROXOR

Sales Code: WRSF004UF Description: 1950mm Undrilled Flat Profile Black

**OVERALL LENGTH 1950mm** 

| <b>Product Dimensions</b>            |                          |  |
|--------------------------------------|--------------------------|--|
| Height (mm):                         | 1950                     |  |
| Width (mm):                          | 34                       |  |
| Depth (mm):                          | 13                       |  |
| Nett Weight (kg):                    | 1.01                     |  |
| Packaging Dimensions                 |                          |  |
| Height (mm):                         | 400                      |  |
| Width (mm):                          | 50                       |  |
| Length (mm):                         | 1970                     |  |
| Gross Weight (kg):                   | 1.42                     |  |
| Packaging Data                       |                          |  |
| Box Colour:                          | Brown Cardboard Box      |  |
| Box Qty:                             | 1                        |  |
| Label Size:                          | 50 x 100                 |  |
| Label Colour:                        | White Label              |  |
| Label Qty:                           | 1                        |  |
| Outer Box Dimensions (If Applicable) |                          |  |
| Height (mm):                         |                          |  |
| Width (mm):                          |                          |  |
| Depth (mm):                          |                          |  |
| Length (mm):                         |                          |  |
| Gross Weight (kg):                   |                          |  |
| Barcode:                             | 5056462618968            |  |
| <b>Product Details</b>               |                          |  |
| Country of Origin:                   | China                    |  |
| Fitting Instruction:                 | No                       |  |
| CE & UKCA:                           | N/A                      |  |
| Profile Material:                    | Aluminium                |  |
| Profile Finish:                      | Matt Black               |  |
| Adjustments (mm):                    | 18mm                     |  |
| Entry Width (mm):                    | N/A                      |  |
| Swing In Dim (mm):                   | N/A                      |  |
| Swing Out Dim (mm):                  | N/A                      |  |
| Radius (mm):                         | Not Applicable           |  |
| Glass Thickness (mm):                |                          |  |
| Easy Fit:                            | Not Applicable           |  |
| Easy Clean:                          | Not Applicable           |  |
| Handle Style:                        | Not Applicable           |  |
| Handle Material:                     | Not Applicable           |  |
| Enclosure Design:                    | Not Applicable           |  |
| Wheel Type:                          | Not Applicable           |  |
| Support Bar Included:                | Support Bar Not Included |  |