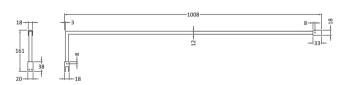

Sales Code: FIX024 Description: Wetroom Screen Support Arm Black

| <b>Product Dimensions</b>   |                     |
|-----------------------------|---------------------|
| Height (mm):                | 15                  |
| Width (mm):                 | 150                 |
| Depth (mm):                 | 1000                |
| Nett Weight (kg):           | 0.67                |
| <b>Packaging Dimensions</b> |                     |
| Height (mm):                | 35                  |
| Width (mm):                 | 160                 |
| Length (mm):                | 1020                |
| Gross Weight (kg):          | 0.7                 |
| Packaging Data              |                     |
| Box Colour:                 | Brown Cardboard Box |
| Box Qty:                    | 1                   |
| Label Size:                 | 100 x 50            |
| Label Colour:               | White Label         |
| Label Qty:                  | 1                   |
| Outer Box Dimensions (If A  | Applicable)         |
| Height (mm):                |                     |
| Width (mm):                 |                     |
| Depth (mm):                 |                     |
| Length (mm):                |                     |
| Gross Weight (kg):          |                     |
| Barcode:                    | 5056211847342       |
| <b>Product Details</b>      |                     |
| Country of Origin:          | China               |
| Fitting Instruction:        | No                  |
| CE & UKCA:                  | N/A                 |
| Profile Material:           | Stainless Steel     |
| Profile Finish:             | Matt Black          |
| Adjustments (mm):           | N/A                 |
| Entry Width (mm):           | N/A                 |
| Swing In Dim (mm):          | N/A                 |
| Swing Out Dim (mm):         | N/A                 |
| Radius (mm):                | Not Applicable      |
| Glass Thickness (mm):       |                     |
| Easy Fit:                   | Not Applicable      |
| Easy Clean:                 | Not Applicable      |
| Handle Style:               | Not Applicable      |
| Handle Material:            | Not Applicable      |
| Enclosure Design:           | Not Applicable      |
| Wheel Type:                 | Not Applicable      |
| Support Bar Included:       |                     |