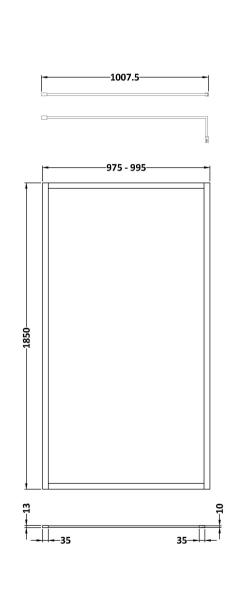

Sales Code: WRFBP1810 Description: Full Frame Wetroom Screen 1850X1000x8mm

| T    |         | T      |       |
|------|---------|--------|-------|
| Pac  | kaging  | 7 1 10 | taile |
| 1 ac | magning | DU     | CEETT |