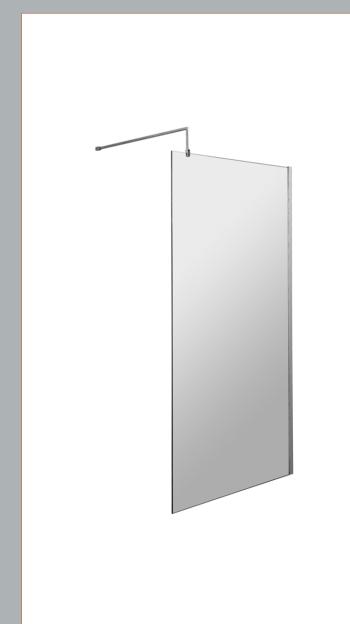

Barcode: 5056462688497

Sales Code: WRSC10 Description: Wetroom Screen 1000 X 1850 X 8mm

| Product Dimensions              |                               |
|---------------------------------|-------------------------------|
| Height (mm):                    | 1850                          |
| Width (mm):                     | 1000                          |
| Depth (mm):                     | 14                            |
| Nett Weight (kg):               | 42.5                          |
| Packaging Dimensions            | 12.0                          |
|                                 | 65                            |
| Height (mm):                    | 1045                          |
| Width (mm):                     | 1920                          |
| Length (mm): Gross Weight (kg): | 42.5                          |
|                                 | 42.5                          |
| Packaging Data                  |                               |
| Box Colour:                     | Brown Cardboard Box - Printed |
| Box Qty:                        | 1                             |
| Label Size:                     | 100 x 50                      |
| Label Colour:                   | Not Applicable                |
| Label Qty:                      | 0                             |
| Outer Box Dimensions (If Appl   | licable)                      |
| Height (mm):                    |                               |
| Width (mm):                     |                               |
| Depth (mm):                     |                               |
| Length (mm):                    |                               |
| Gross Weight (kg):              |                               |
| Barcode:                        | 5055275819043                 |
| Product Details                 |                               |
| Country of Origin:              | China                         |
| Fitting Instruction:            | No                            |
| CE & UKCA:                      | Yes                           |
| Profile Material:               | Aluminium                     |
| Profile Finish:                 | Chrome                        |
| Adjustments (mm):               | 975mm - 993mm                 |
| Entry Width (mm):               | N/A                           |
| Swing In Dim (mm):              | N/A                           |
| Swing Out Dim (mm):             | N/A                           |
| Radius (mm):                    | Not Applicable                |
| Glass Thickness (mm):           | 8                             |
| Easy Fit:                       | No                            |
| Easy Clean:                     | No                            |
| Handle Style:                   | Not Applicable                |
| Handle Material:                | Not Applicable                |
| Enclosure Design:               | Frameless                     |
| Wheel Type:                     | Not Applicable                |
| Support Bar Included:           | Support Bar Included          |
| Extras:                         | None                          |