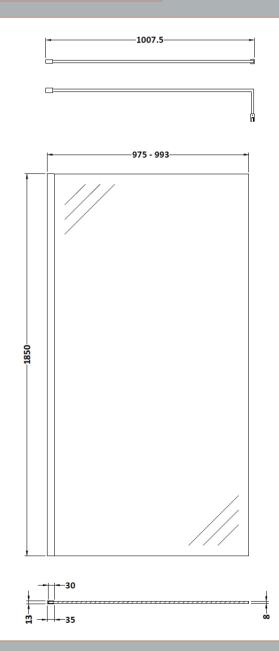

Barcode: 5056462688497

Sales Code: WRSC10 Description: Wetroom Screen 1000 X 1850 X 8mm

| Product Dimensions              |                               |
|---------------------------------|-------------------------------|
| Height (mm):                    | 1850                          |
| Width (mm):                     | 1000                          |
| Depth (mm):                     | 14                            |
| Nett Weight (kg):               | 42.5                          |
| Packaging Dimensions            | 12.0                          |
|                                 | 65                            |
| Height (mm):                    | 1045                          |
| Width (mm):                     | 1920                          |
| Length (mm): Gross Weight (kg): | 42.5                          |
|                                 | 42.5                          |
| Packaging Data                  |                               |
| Box Colour:                     | Brown Cardboard Box - Printed |
| Box Qty:                        | 1                             |
| Label Size:                     | 100 x 50                      |
| Label Colour:                   | Not Applicable                |
| Label Qty:                      | 0                             |
| Outer Box Dimensions (If Appl   | licable)                      |
| Height (mm):                    |                               |
| Width (mm):                     |                               |
| Depth (mm):                     |                               |
| Length (mm):                    |                               |
| Gross Weight (kg):              |                               |
| Barcode:                        | 5055275819043                 |
| Product Details                 |                               |
| Country of Origin:              | China                         |
| Fitting Instruction:            | No                            |
| CE & UKCA:                      | Yes                           |
| Profile Material:               | Aluminium                     |
| Profile Finish:                 | Chrome                        |
| Adjustments (mm):               | 975mm - 993mm                 |
| Entry Width (mm):               | N/A                           |
| Swing In Dim (mm):              | N/A                           |
| Swing Out Dim (mm):             | N/A                           |
| Radius (mm):                    | Not Applicable                |
| Glass Thickness (mm):           | 8                             |
| Easy Fit:                       | No                            |
| Easy Clean:                     | No                            |
| Handle Style:                   | Not Applicable                |
| Handle Material:                | Not Applicable                |
| Enclosure Design:               | Frameless                     |
| Wheel Type:                     | Not Applicable                |
| Support Bar Included:           | Support Bar Included          |
| Extras:                         | None                          |