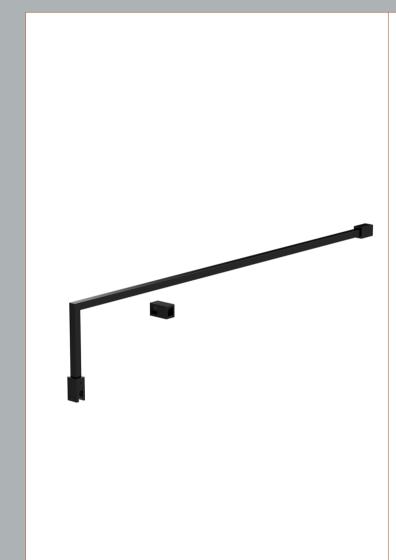

Sales Code: FIX024 Description: Wetroom Screen Support Arm Black

| <b>Product Dimensions</b>   |                     |
|-----------------------------|---------------------|
| Height (mm):                | 15                  |
| Width (mm):                 | 150                 |
| Depth (mm):                 | 1000                |
| Nett Weight (kg):           | 0.67                |
| <b>Packaging Dimensions</b> |                     |
| Height (mm):                | 35                  |
| Width (mm):                 | 160                 |
| Length (mm):                | 1020                |
| Gross Weight (kg):          | 0.7                 |
| Packaging Data              |                     |
| Box Colour:                 | Brown Cardboard Box |
| Box Qty:                    | 1                   |
| Label Size:                 | 100 x 50            |
| Label Colour:               | White Label         |
| Label Qty:                  | 1                   |
| Outer Box Dimensions (If A  | Applicable)         |
| Height (mm):                |                     |
| Width (mm):                 |                     |
| Depth (mm):                 |                     |
| Length (mm):                |                     |
| Gross Weight (kg):          |                     |
| Barcode:                    | 5056211847342       |
| <b>Product Details</b>      |                     |
| Country of Origin:          | China               |
| Fitting Instruction:        | No                  |
| CE & UKCA:                  | N/A                 |
| Profile Material:           | Stainless Steel     |
| Profile Finish:             | Matt Black          |
| Adjustments (mm):           | N/A                 |
| Entry Width (mm):           | N/A                 |
| Swing In Dim (mm):          | N/A                 |
| Swing Out Dim (mm):         | N/A                 |
| Radius (mm):                | Not Applicable      |
| Glass Thickness (mm):       |                     |
| Easy Fit:                   | Not Applicable      |
| Easy Clean:                 | Not Applicable      |
| Handle Style:               | Not Applicable      |
| Handle Material:            | Not Applicable      |
| Enclosure Design:           | Not Applicable      |
| Wheel Type:                 | Not Applicable      |
| Support Bar Included:       |                     |