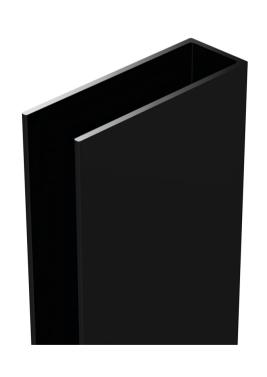

None

Extras:

| <b>Product Dimensions</b>     |                               |
|-------------------------------|-------------------------------|
| Height (mm):                  | 1850                          |
| Width (mm):                   |                               |
| Depth (mm):                   |                               |
| Nett Weight (kg):             | 0.6                           |
| Packaging Dimensions          |                               |
| Height (mm):                  | 400                           |
| Width (mm):                   | 50                            |
| Length (mm):                  | 1860                          |
| Gross Weight (kg):            | 0.6                           |
| Packaging Data                |                               |
| Box Colour:                   | Brown Cardboard Box - Printed |
| Box Qty:                      | 1                             |
| Label Size:                   | 100 x 50                      |
| Label Colour:                 | White Label                   |
| Label Qty:                    | 1                             |
| Outer Box Dimensions (If Appl | licable)                      |
| Height (mm):                  |                               |
| Width (mm):                   |                               |
| Depth (mm):                   |                               |
| Length (mm):                  |                               |
| Gross Weight (kg):            |                               |
| Barcode:                      | 5056211897224                 |
| <b>Product Details</b>        |                               |
| Country of Origin:            | China                         |
| Fitting Instruction:          | No                            |
| CE & UKCA:                    | N/A                           |
| Profile Material:             | Aluminium                     |
| Profile Finish:               | Matt Black                    |
| Adjustments (mm):             | 18mm                          |
| Entry Width (mm):             | N/A                           |
| Swing In Dim (mm):            | N/A                           |
| Swing Out Dim (mm):           | N/A                           |
| Radius (mm):                  | Not Applicable                |
| Glass Thickness (mm):         |                               |
| Easy Fit:                     | Not Applicable                |
| Easy Clean:                   | Not Applicable                |
| Handle Style:                 | Not Applicable                |
| Handle Material:              | Not Applicable                |
| Enclosure Design:             | Not Applicable                |
| Wheel Type:                   | Not Applicable                |
| Support Bar Included:         | Support Bar Not Included      |
| Extras:                       | None                          |