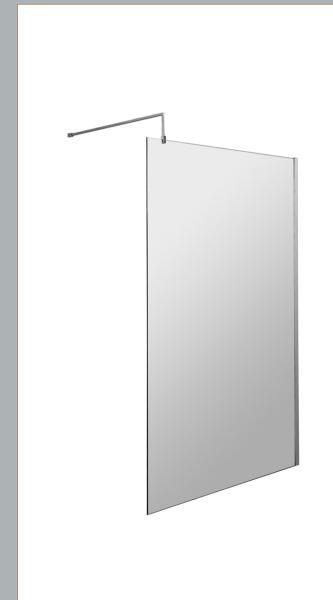

## ROXOR

Sales Code: WRFBP1811 Description: Full Frame Wetroom Screen 1850X1100x8mm

**Packaging Details** 

Barcode: 5056462688503

Sales Code: WRSC11 Description: Wetroom Screen 1100 X 1850 X 8mm

| <b>Product Dimensions</b>            |                               |  |
|--------------------------------------|-------------------------------|--|
| Height (mm):                         | 1850                          |  |
| Width (mm):                          | 1100                          |  |
| Depth (mm):                          | 14                            |  |
| Nett Weight (kg):                    | 46                            |  |
| <b>Packaging Dimensions</b>          |                               |  |
| Height (mm):                         | 65                            |  |
| Width (mm):                          | 1150                          |  |
| Length (mm):                         | 1920                          |  |
| Gross Weight (kg):                   | 46                            |  |
| Packaging Data                       |                               |  |
| Box Colour:                          | Brown Cardboard Box - Printed |  |
| Box Qty:                             | 1                             |  |
| Label Size:                          | 100 x 50                      |  |
| Label Colour:                        | Not Applicable                |  |
| Label Qty:                           | 0                             |  |
| Outer Box Dimensions (If Applicable) |                               |  |
| Height (mm):                         | **                            |  |
| Width (mm):                          |                               |  |
| Depth (mm):                          |                               |  |
| Length (mm):                         |                               |  |
| Gross Weight (kg):                   |                               |  |
| Barcode:                             | 5055275831748                 |  |
| <b>Product Details</b>               |                               |  |
| Country of Origin:                   | China                         |  |
| Fitting Instruction:                 | No                            |  |
| CE & UKCA:                           | Yes                           |  |
| Profile Material:                    | Aluminium                     |  |
| Profile Finish:                      | Chrome                        |  |
| Adjustments (mm):                    | 1075mm-1093mm                 |  |
| Entry Width (mm):                    | N/A                           |  |
| Swing In Dim (mm):                   | N/A                           |  |
| Swing Out Dim (mm):                  | N/A                           |  |
| Radius (mm):                         | Not Applicable                |  |
| Glass Thickness (mm):                | 8                             |  |
| Easy Fit:                            | No                            |  |
| Easy Clean:                          | No                            |  |
| Handle Style:                        | Not Applicable                |  |
| Handle Material:                     | Not Applicable                |  |
| Enclosure Design:                    | Frameless                     |  |
| Wheel Type:                          | Not Applicable                |  |
| Support Bar Included:                | Support Bar Included          |  |
| Extras:                              | None                          |  |
|                                      |                               |  |