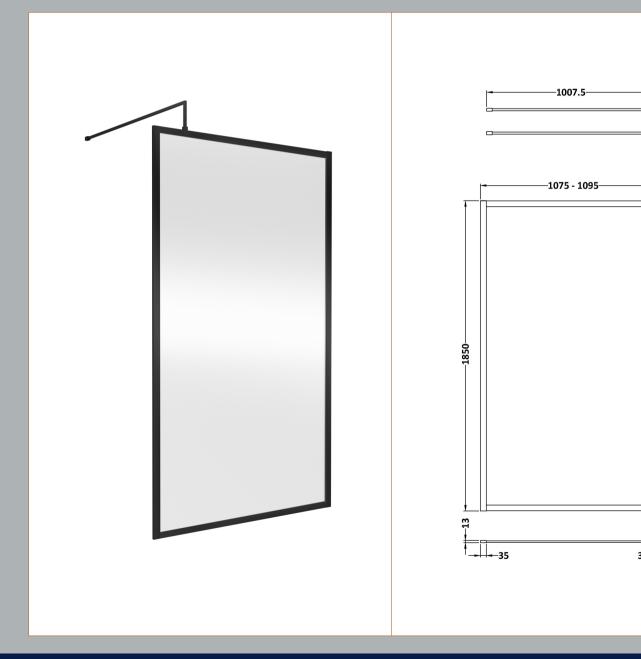

## ROXOR

Sales Code: WRFBP1811 Description: Full Frame Wetroom Screen 1850X1100x8mm

**Packaging Details** 

Barcode: 5056462688503

Sales Code: WRSC11 Description: Wetroom Screen 1100 X 1850 X 8mm

| <b>Product Dimensions</b>            |                               |  |
|--------------------------------------|-------------------------------|--|
| Height (mm):                         | 1850                          |  |
| Width (mm):                          | 1100                          |  |
| Depth (mm):                          | 14                            |  |
| Nett Weight (kg):                    | 46                            |  |
| <b>Packaging Dimensions</b>          |                               |  |
| Height (mm):                         | 65                            |  |
| Width (mm):                          | 1150                          |  |
| Length (mm):                         | 1920                          |  |
| Gross Weight (kg):                   | 46                            |  |
| Packaging Data                       |                               |  |
| Box Colour:                          | Brown Cardboard Box - Printed |  |
| Box Qty:                             | 1                             |  |
| Label Size:                          | 100 x 50                      |  |
| Label Colour:                        | Not Applicable                |  |
| Label Qty:                           | 0                             |  |
| Outer Box Dimensions (If Applicable) |                               |  |
| Height (mm):                         | **                            |  |
| Width (mm):                          |                               |  |
| Depth (mm):                          |                               |  |
| Length (mm):                         |                               |  |
| Gross Weight (kg):                   |                               |  |
| Barcode:                             | 5055275831748                 |  |
| <b>Product Details</b>               |                               |  |
| Country of Origin:                   | China                         |  |
| Fitting Instruction:                 | No                            |  |
| CE & UKCA:                           | Yes                           |  |
| Profile Material:                    | Aluminium                     |  |
| Profile Finish:                      | Chrome                        |  |
| Adjustments (mm):                    | 1075mm-1093mm                 |  |
| Entry Width (mm):                    | N/A                           |  |
| Swing In Dim (mm):                   | N/A                           |  |
| Swing Out Dim (mm):                  | N/A                           |  |
| Radius (mm):                         | Not Applicable                |  |
| Glass Thickness (mm):                | 8                             |  |
| Easy Fit:                            | No                            |  |
| Easy Clean:                          | No                            |  |
| Handle Style:                        | Not Applicable                |  |
| Handle Material:                     | Not Applicable                |  |
| Enclosure Design:                    | Frameless                     |  |
| Wheel Type:                          | Not Applicable                |  |
| Support Bar Included:                | Support Bar Included          |  |
| Extras:                              | None                          |  |
|                                      |                               |  |