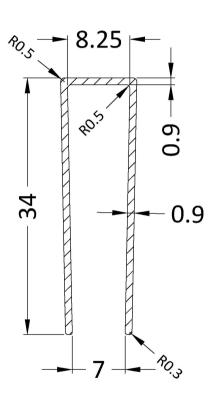

None

Extras:

| <b>Product Dimensions</b>     |                               |
|-------------------------------|-------------------------------|
| Height (mm):                  | 1850                          |
| Width (mm):                   |                               |
| Depth (mm):                   |                               |
| Nett Weight (kg):             | 0.6                           |
| Packaging Dimensions          |                               |
| Height (mm):                  | 400                           |
| Width (mm):                   | 50                            |
| Length (mm):                  | 1860                          |
| Gross Weight (kg):            | 0.6                           |
| Packaging Data                |                               |
| Box Colour:                   | Brown Cardboard Box - Printed |
| Box Qty:                      | 1                             |
| Label Size:                   | 100 x 50                      |
| Label Colour:                 | White Label                   |
| Label Qty:                    | 1                             |
| Outer Box Dimensions (If Appl | licable)                      |
| Height (mm):                  |                               |
| Width (mm):                   |                               |
| Depth (mm):                   |                               |
| Length (mm):                  |                               |
| Gross Weight (kg):            |                               |
| Barcode:                      | 5056211897224                 |
| <b>Product Details</b>        |                               |
| Country of Origin:            | China                         |
| Fitting Instruction:          | No                            |
| CE & UKCA:                    | N/A                           |
| Profile Material:             | Aluminium                     |
| Profile Finish:               | Matt Black                    |
| Adjustments (mm):             | 18mm                          |
| Entry Width (mm):             | N/A                           |
| Swing In Dim (mm):            | N/A                           |
| Swing Out Dim (mm):           | N/A                           |
| Radius (mm):                  | Not Applicable                |
| Glass Thickness (mm):         |                               |
| Easy Fit:                     | Not Applicable                |
| Easy Clean:                   | Not Applicable                |
| Handle Style:                 | Not Applicable                |
| Handle Material:              | Not Applicable                |
| Enclosure Design:             | Not Applicable                |
| Wheel Type:                   | Not Applicable                |
| Support Bar Included:         | Support Bar Not Included      |
| Extras:                       | None                          |