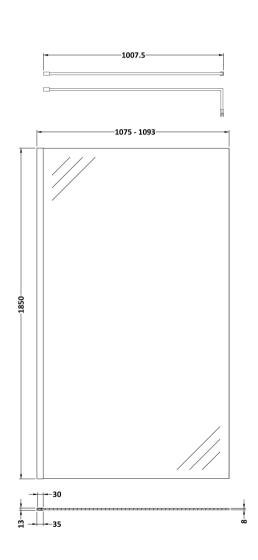

## ROXOR

Sales Code: WRFBP1811 Description: Full Frame Wetroom Screen 1850X1100x8mm

**Packaging Details** 

Barcode: 5056462688503

Sales Code: WRSC11 Description: Wetroom Screen 1100 X 1850 X 8mm

| <b>Product Dimensions</b>            |                               |  |
|--------------------------------------|-------------------------------|--|
| Height (mm):                         | 1850                          |  |
| Width (mm):                          | 1100                          |  |
| Depth (mm):                          | 14                            |  |
| Nett Weight (kg):                    | 46                            |  |
| <b>Packaging Dimensions</b>          |                               |  |
| Height (mm):                         | 65                            |  |
| Width (mm):                          | 1150                          |  |
| Length (mm):                         | 1920                          |  |
| Gross Weight (kg):                   | 46                            |  |
| Packaging Data                       |                               |  |
| Box Colour:                          | Brown Cardboard Box - Printed |  |
| Box Qty:                             | 1                             |  |
| Label Size:                          | 100 x 50                      |  |
| Label Colour:                        | Not Applicable                |  |
| Label Qty:                           | 0                             |  |
| Outer Box Dimensions (If Applicable) |                               |  |
| Height (mm):                         | **                            |  |
| Width (mm):                          |                               |  |
| Depth (mm):                          |                               |  |
| Length (mm):                         |                               |  |
| Gross Weight (kg):                   |                               |  |
| Barcode:                             | 5055275831748                 |  |
| <b>Product Details</b>               |                               |  |
| Country of Origin:                   | China                         |  |
| Fitting Instruction:                 | No                            |  |
| CE & UKCA:                           | Yes                           |  |
| Profile Material:                    | Aluminium                     |  |
| Profile Finish:                      | Chrome                        |  |
| Adjustments (mm):                    | 1075mm-1093mm                 |  |
| Entry Width (mm):                    | N/A                           |  |
| Swing In Dim (mm):                   | N/A                           |  |
| Swing Out Dim (mm):                  | N/A                           |  |
| Radius (mm):                         | Not Applicable                |  |
| Glass Thickness (mm):                | 8                             |  |
| Easy Fit:                            | No                            |  |
| Easy Clean:                          | No                            |  |
| Handle Style:                        | Not Applicable                |  |
| Handle Material:                     | Not Applicable                |  |
| Enclosure Design:                    | Frameless                     |  |
| Wheel Type:                          | Not Applicable                |  |
| Support Bar Included:                | Support Bar Included          |  |
| Extras:                              | None                          |  |
|                                      |                               |  |