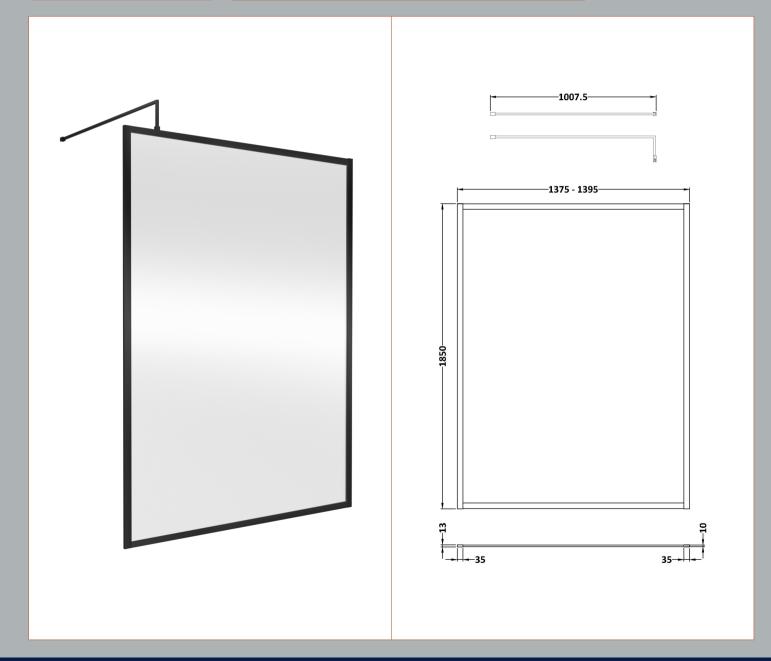

## ROXOR

Sales Code: WRFBP1814 Description: Full Frame Wetroom Screen 1850X1400x8mm

**Packaging Details** 

Barcode: 5056462688527

Sales Code: WRSC14 Description: Wetroom Screen 1400 X 1850 X 8mm

| <b>Product Dimensions</b> |                               |
|---------------------------|-------------------------------|
| Height (mm):              | 1850                          |
| Width (mm):               | 1400                          |
| Depth (mm):               | 14                            |
| Nett Weight (kg):         | 59.5                          |
| Packaging Dimensions      |                               |
| Height (mm):              | 65                            |
| Width (mm):               | 1450                          |
| Length (mm):              | 1920                          |
| Gross Weight (kg):        | 59.5                          |
| Packaging Data            |                               |
| Box Colour:               | Brown Cardboard Box - Printed |
| Box Qty:                  | 1                             |
| Label Size:               | 100 x 50                      |
| Label Colour:             | Not Applicable                |
| Label Qty:                | 0                             |
| Outer Box Dimensions (In  | f Applicable)                 |
| Height (mm):              |                               |
| Width (mm):               |                               |
| Depth (mm):               |                               |
| Length (mm):              |                               |
| Gross Weight (kg):        |                               |
| Barcode:                  | 5055275819067                 |
| Product Details           |                               |
| Country of Origin:        | China                         |
| Fitting Instruction:      | No                            |
| CE & UKCA:                | Yes                           |
| Profile Material:         | Aluminium                     |
| Profile Finish:           | Chrome                        |
| Adjustments (mm):         | 1375mm - 1393mm               |
| Entry Width (mm):         | N/A                           |
| Swing In Dim (mm):        | N/A                           |
| Swing Out Dim (mm):       | N/A                           |
| Radius (mm):              | Not Applicable                |
| Glass Thickness (mm):     | 8                             |
| Easy Fit:                 | No                            |
| Easy Clean:               | No                            |
| Handle Style:             | Not Applicable                |
| Handle Material:          | Not Applicable                |
| Enclosure Design:         | Frameless                     |
| Wheel Type:               | Not Applicable                |
| Support Bar Included:     | Support Bar Included          |
| D .                       |                               |