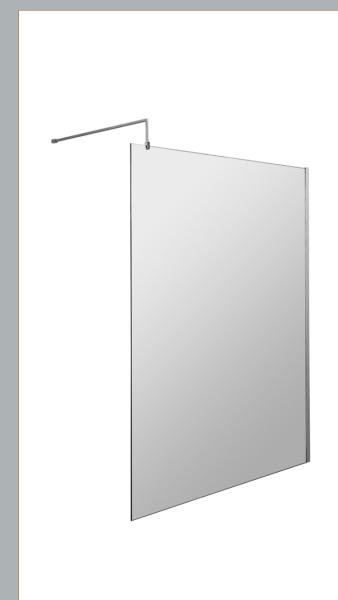

## ROXOR

Sales Code: WRFBP1814 Description: Full Frame Wetroom Screen 1850X1400x8mm

**Packaging Details** 

Barcode: 5056462688527

Sales Code: WRSC14 Description: Wetroom Screen 1400 X 1850 X 8mm

| <b>Product Dimensions</b> |                               |
|---------------------------|-------------------------------|
| Height (mm):              | 1850                          |
| Width (mm):               | 1400                          |
| Depth (mm):               | 14                            |
| Nett Weight (kg):         | 59.5                          |
| Packaging Dimensions      |                               |
| Height (mm):              | 65                            |
| Width (mm):               | 1450                          |
| Length (mm):              | 1920                          |
| Gross Weight (kg):        | 59.5                          |
| Packaging Data            |                               |
| Box Colour:               | Brown Cardboard Box - Printed |
| Box Qty:                  | 1                             |
| Label Size:               | 100 x 50                      |
| Label Colour:             | Not Applicable                |
| Label Qty:                | 0                             |
| Outer Box Dimensions (In  | f Applicable)                 |
| Height (mm):              |                               |
| Width (mm):               |                               |
| Depth (mm):               |                               |
| Length (mm):              |                               |
| Gross Weight (kg):        |                               |
| Barcode:                  | 5055275819067                 |
| Product Details           |                               |
| Country of Origin:        | China                         |
| Fitting Instruction:      | No                            |
| CE & UKCA:                | Yes                           |
| Profile Material:         | Aluminium                     |
| Profile Finish:           | Chrome                        |
| Adjustments (mm):         | 1375mm - 1393mm               |
| Entry Width (mm):         | N/A                           |
| Swing In Dim (mm):        | N/A                           |
| Swing Out Dim (mm):       | N/A                           |
| Radius (mm):              | Not Applicable                |
| Glass Thickness (mm):     | 8                             |
| Easy Fit:                 | No                            |
| Easy Clean:               | No                            |
| Handle Style:             | Not Applicable                |
| Handle Material:          | Not Applicable                |
| Enclosure Design:         | Frameless                     |
| Wheel Type:               | Not Applicable                |
| Support Bar Included:     | Support Bar Included          |
| D .                       |                               |