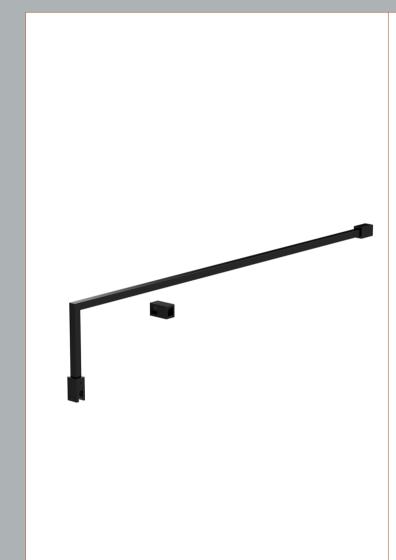

None

Extras:

Sales Code: FIX024 Description: Wetroom Screen Support Arm Black

| <b>Product Dimensions</b>   |                     |
|-----------------------------|---------------------|
| Height (mm):                | 15                  |
| Width (mm):                 | 150                 |
| Depth (mm):                 | 1000                |
| Nett Weight (kg):           | 0.67                |
| <b>Packaging Dimensions</b> |                     |
| Height (mm):                | 35                  |
| Width (mm):                 | 160                 |
| Length (mm):                | 1020                |
| Gross Weight (kg):          | 0.7                 |
| Packaging Data              |                     |
| Box Colour:                 | Brown Cardboard Box |
| Box Qty:                    | 1                   |
| Label Size:                 | 100 x 50            |
| Label Colour:               | White Label         |
| Label Qty:                  | 1                   |
| Outer Box Dimensions (If A  | Applicable)         |
| Height (mm):                |                     |
| Width (mm):                 |                     |
| Depth (mm):                 |                     |
| Length (mm):                |                     |
| Gross Weight (kg):          |                     |
| Barcode:                    | 5056211847342       |
| <b>Product Details</b>      |                     |
| Country of Origin:          | China               |
| Fitting Instruction:        | No                  |
| CE & UKCA:                  | N/A                 |
| Profile Material:           | Stainless Steel     |
| Profile Finish:             | Matt Black          |
| Adjustments (mm):           | N/A                 |
| Entry Width (mm):           | N/A                 |
| Swing In Dim (mm):          | N/A                 |
| Swing Out Dim (mm):         | N/A                 |
| Radius (mm):                | Not Applicable      |
| Glass Thickness (mm):       |                     |
| Easy Fit:                   | Not Applicable      |
| Easy Clean:                 | Not Applicable      |
| Handle Style:               | Not Applicable      |
| Handle Material:            | Not Applicable      |
| Enclosure Design:           | Not Applicable      |
| Wheel Type:                 | Not Applicable      |
| Support Bar Included:       |                     |