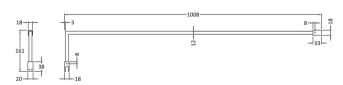

None

Extras:

Sales Code: FIX024 Description: Wetroom Screen Support Arm Black

| <b>Product Dimensions</b>   |                     |
|-----------------------------|---------------------|
| Height (mm):                | 15                  |
| Width (mm):                 | 150                 |
| Depth (mm):                 | 1000                |
| Nett Weight (kg):           | 0.67                |
| <b>Packaging Dimensions</b> |                     |
| Height (mm):                | 35                  |
| Width (mm):                 | 160                 |
| Length (mm):                | 1020                |
| Gross Weight (kg):          | 0.7                 |
| Packaging Data              |                     |
| Box Colour:                 | Brown Cardboard Box |
| Box Qty:                    | 1                   |
| Label Size:                 | 100 x 50            |
| Label Colour:               | White Label         |
| Label Qty:                  | 1                   |
| Outer Box Dimensions (If A  | Applicable)         |
| Height (mm):                |                     |
| Width (mm):                 |                     |
| Depth (mm):                 |                     |
| Length (mm):                |                     |
| Gross Weight (kg):          |                     |
| Barcode:                    | 5056211847342       |
| <b>Product Details</b>      |                     |
| Country of Origin:          | China               |
| Fitting Instruction:        | No                  |
| CE & UKCA:                  | N/A                 |
| Profile Material:           | Stainless Steel     |
| Profile Finish:             | Matt Black          |
| Adjustments (mm):           | N/A                 |
| Entry Width (mm):           | N/A                 |
| Swing In Dim (mm):          | N/A                 |
| Swing Out Dim (mm):         | N/A                 |
| Radius (mm):                | Not Applicable      |
| Glass Thickness (mm):       |                     |
| Easy Fit:                   | Not Applicable      |
| Easy Clean:                 | Not Applicable      |
| Handle Style:               | Not Applicable      |
| Handle Material:            | Not Applicable      |
| Enclosure Design:           | Not Applicable      |
| Wheel Type:                 | Not Applicable      |
| Support Bar Included:       |                     |