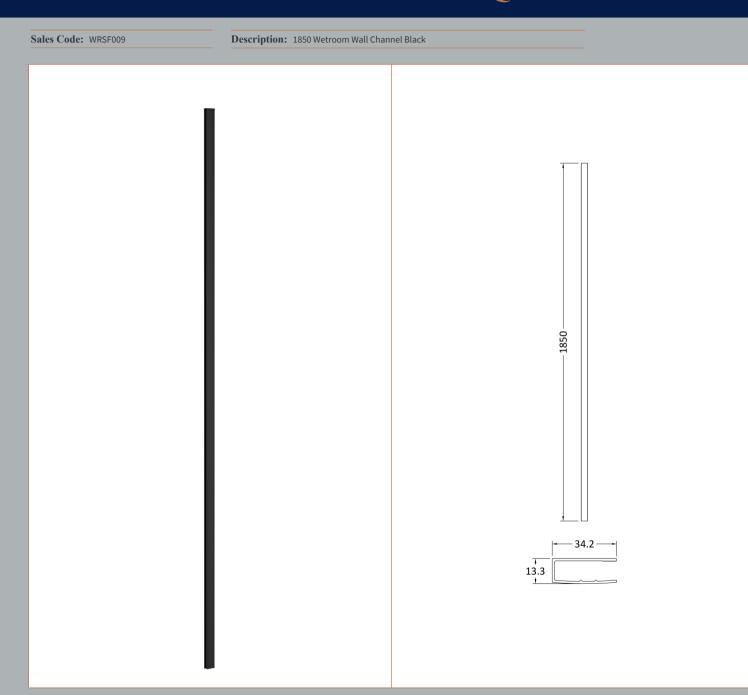

None

Extras:

| <b>Product Dimensions</b>            |                               |  |
|--------------------------------------|-------------------------------|--|
| Height (mm):                         | 1850                          |  |
| Width (mm):                          |                               |  |
| Depth (mm):                          |                               |  |
| Nett Weight (kg):                    | 0.6                           |  |
| Packaging Dimensions                 |                               |  |
| Height (mm):                         | 400                           |  |
| Width (mm):                          | 50                            |  |
| Length (mm):                         | 1860                          |  |
| Gross Weight (kg):                   | 0.6                           |  |
| Packaging Data                       |                               |  |
| Box Colour:                          | Brown Cardboard Box - Printed |  |
| Box Qty:                             | 1                             |  |
| Label Size:                          | 100 x 50                      |  |
| Label Colour:                        | White Label                   |  |
| Label Qty:                           | 1                             |  |
| Outer Box Dimensions (If Applicable) |                               |  |
| Height (mm):                         |                               |  |
| Width (mm):                          |                               |  |
| Depth (mm):                          |                               |  |
| Length (mm):                         |                               |  |
| Gross Weight (kg):                   |                               |  |
| Barcode:                             | 5056211897224                 |  |
| <b>Product Details</b>               |                               |  |
| Country of Origin:                   | China                         |  |
| Fitting Instruction:                 | No                            |  |
| CE & UKCA:                           | N/A                           |  |
| Profile Material:                    | Aluminium                     |  |
| Profile Finish:                      | Matt Black                    |  |
| Adjustments (mm):                    | 18mm                          |  |
| Entry Width (mm):                    | N/A                           |  |
| Swing In Dim (mm):                   | N/A                           |  |
| Swing Out Dim (mm):                  | N/A                           |  |
| Radius (mm):                         | Not Applicable                |  |
| Glass Thickness (mm):                |                               |  |
| Easy Fit:                            | Not Applicable                |  |
| Easy Clean:                          | Not Applicable                |  |
| Handle Style:                        | Not Applicable                |  |
| Handle Material:                     | Not Applicable                |  |
| Enclosure Design:                    | Not Applicable                |  |
| Wheel Type:                          | Not Applicable                |  |
| Support Bar Included:                | Support Bar Not Included      |  |
| Extras:                              | None                          |  |