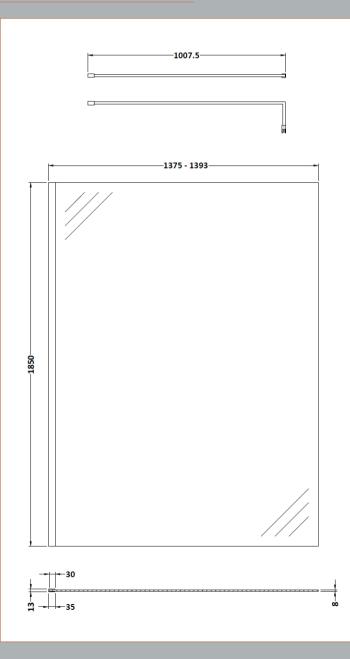

## ROXOR

Sales Code: WRFBP1814 Description: Full Frame Wetroom Screen 1850X1400x8mm

**Packaging Details** 

Barcode: 5056462688527

Sales Code: WRSC14 Description: Wetroom Screen 1400 X 1850 X 8mm

| <b>Product Dimensions</b> |                               |
|---------------------------|-------------------------------|
| Height (mm):              | 1850                          |
| Width (mm):               | 1400                          |
| Depth (mm):               | 14                            |
| Nett Weight (kg):         | 59.5                          |
| Packaging Dimensions      |                               |
| Height (mm):              | 65                            |
| Width (mm):               | 1450                          |
| Length (mm):              | 1920                          |
| Gross Weight (kg):        | 59.5                          |
| Packaging Data            |                               |
| Box Colour:               | Brown Cardboard Box - Printed |
| Box Qty:                  | 1                             |
| Label Size:               | 100 x 50                      |
| Label Colour:             | Not Applicable                |
| Label Qty:                | 0                             |
| Outer Box Dimensions (In  | f Applicable)                 |
| Height (mm):              |                               |
| Width (mm):               |                               |
| Depth (mm):               |                               |
| Length (mm):              |                               |
| Gross Weight (kg):        |                               |
| Barcode:                  | 5055275819067                 |
| Product Details           |                               |
| Country of Origin:        | China                         |
| Fitting Instruction:      | No                            |
| CE & UKCA:                | Yes                           |
| Profile Material:         | Aluminium                     |
| Profile Finish:           | Chrome                        |
| Adjustments (mm):         | 1375mm - 1393mm               |
| Entry Width (mm):         | N/A                           |
| Swing In Dim (mm):        | N/A                           |
| Swing Out Dim (mm):       | N/A                           |
| Radius (mm):              | Not Applicable                |
| Glass Thickness (mm):     | 8                             |
| Easy Fit:                 | No                            |
| Easy Clean:               | No                            |
| Handle Style:             | Not Applicable                |
| Handle Material:          | Not Applicable                |
| Enclosure Design:         | Frameless                     |
| Wheel Type:               | Not Applicable                |
| Support Bar Included:     | Support Bar Included          |
| D .                       |                               |