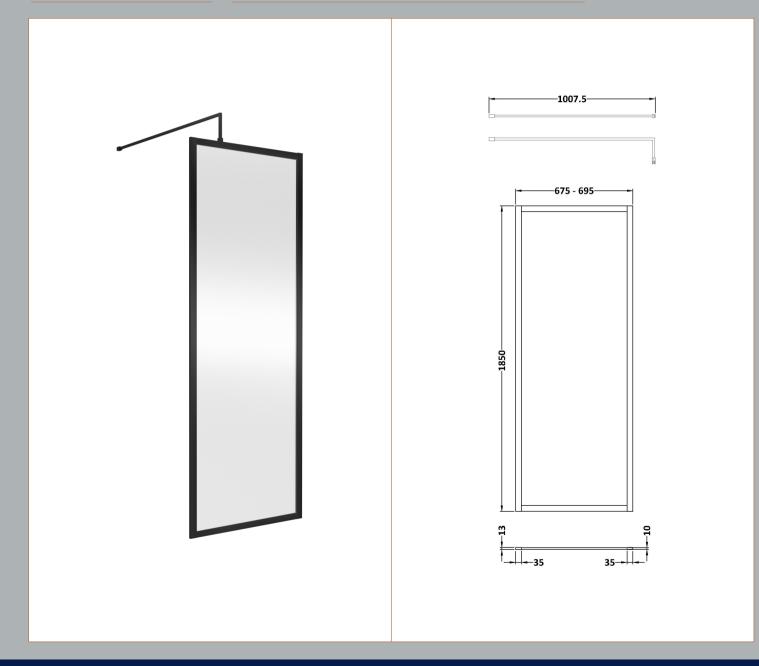

## ROXOR

Sales Code: WRFBP1870 Description: Full Frame Wetroom Screen 1850X700x8mm