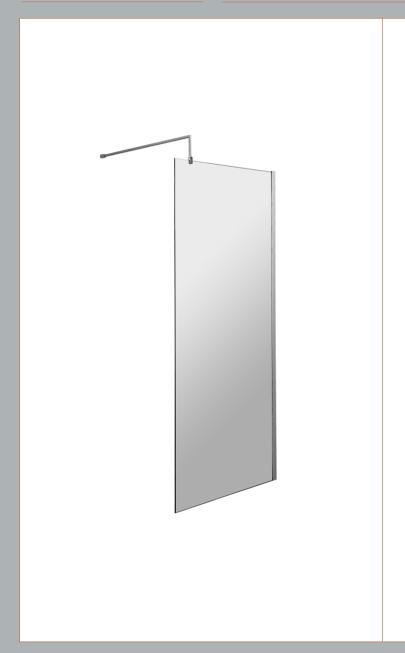

## **Packaging Details**

Barcode: 5056462688459

Sales Code: WRSC070 Description: Wetroom Screen 700 X 1850 X 8mm

| Product Dimensions       |                               |
|--------------------------|-------------------------------|
| Height (mm):             | 1850                          |
| Width (mm):              | 700                           |
| Depth (mm):              | 14                            |
| Nett Weight (kg):        | 29.5                          |
| Packaging Dimensions     |                               |
| Height (mm):             | 65                            |
| Width (mm):              | 750                           |
| Length (mm):             | 1920                          |
| Gross Weight (kg):       | 29.5                          |
| Packaging Data           |                               |
| Box Colour:              | Brown Cardboard Box - Printed |
| Box Qty:                 | 1                             |
| Label Size:              | 100 x 50                      |
| Label Colour:            | Not Applicable                |
| Label Qty:               | 0                             |
| Outer Box Dimensions (It | f Applicable)                 |
| Height (mm):             |                               |
| Width (mm):              |                               |
| Depth (mm):              |                               |
| Length (mm):             |                               |
| Gross Weight (kg):       |                               |
| Barcode:                 | 5055275819005                 |
| Product Details          |                               |
| Country of Origin:       | China                         |
| Fitting Instruction:     | No                            |
| CE & UKCA:               | Yes                           |
| Profile Material:        | Aluminium                     |
| Profile Finish:          | Chrome                        |
| Adjustments (mm):        | 675mm - 693mm                 |
| Entry Width (mm):        | N/A                           |
| Swing In Dim (mm):       | N/A                           |
| Swing Out Dim (mm):      | N/A                           |
| Radius (mm):             | Not Applicable                |
| Glass Thickness (mm):    | 8                             |
| Easy Fit:                | No                            |
| Easy Clean:              | No                            |
| Handle Style:            | Not Applicable                |
| Handle Material:         | Not Applicable                |
| Enclosure Design:        | Frameless                     |
| Wheel Type:              | Not Applicable                |
| Support Bar Included:    | Support Bar Included          |
| Extras:                  | None                          |
|                          |                               |