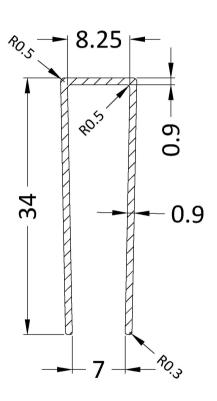

None

Extras:

| <b>Product Dimensions</b>            |                               |  |
|--------------------------------------|-------------------------------|--|
| Height (mm):                         | 1850                          |  |
| Width (mm):                          |                               |  |
| Depth (mm):                          |                               |  |
| Nett Weight (kg):                    | 0.6                           |  |
| Packaging Dimensions                 |                               |  |
| Height (mm):                         | 400                           |  |
| Width (mm):                          | 50                            |  |
| Length (mm):                         | 1860                          |  |
| Gross Weight (kg):                   | 0.6                           |  |
| Packaging Data                       |                               |  |
| Box Colour:                          | Brown Cardboard Box - Printed |  |
| Box Qty:                             | 1                             |  |
| Label Size:                          | 100 x 50                      |  |
| Label Colour:                        | White Label                   |  |
| Label Qty:                           | 1                             |  |
| Outer Box Dimensions (If Applicable) |                               |  |
| Height (mm):                         |                               |  |
| Width (mm):                          |                               |  |
| Depth (mm):                          |                               |  |
| Length (mm):                         |                               |  |
| Gross Weight (kg):                   |                               |  |
| Barcode:                             | 5056211897224                 |  |
| <b>Product Details</b>               |                               |  |
| Country of Origin:                   | China                         |  |
| Fitting Instruction:                 | No                            |  |
| CE & UKCA:                           | N/A                           |  |
| Profile Material:                    | Aluminium                     |  |
| Profile Finish:                      | Matt Black                    |  |
| Adjustments (mm):                    | 18mm                          |  |
| Entry Width (mm):                    | N/A                           |  |
| Swing In Dim (mm):                   | N/A                           |  |
| Swing Out Dim (mm):                  | N/A                           |  |
| Radius (mm):                         | Not Applicable                |  |
| Glass Thickness (mm):                |                               |  |
| Easy Fit:                            | Not Applicable                |  |
| Easy Clean:                          | Not Applicable                |  |
| Handle Style:                        | Not Applicable                |  |
| Handle Material:                     | Not Applicable                |  |
| Enclosure Design:                    | Not Applicable                |  |
| Wheel Type:                          | Not Applicable                |  |
| Support Bar Included:                | Support Bar Not Included      |  |
| Extras:                              | None                          |  |