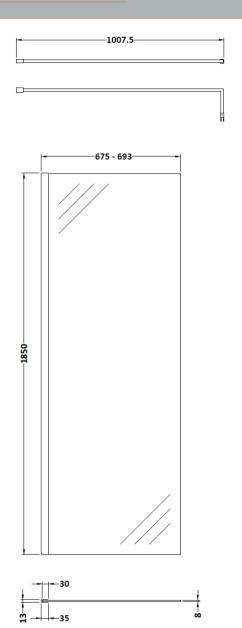

## **Packaging Details**

Barcode: 5056462688459

Sales Code: WRSC070 Description: Wetroom Screen 700 X 1850 X 8mm

| Product Dimensions       |                               |
|--------------------------|-------------------------------|
| Height (mm):             | 1850                          |
| Width (mm):              | 700                           |
| Depth (mm):              | 14                            |
| Nett Weight (kg):        | 29.5                          |
| Packaging Dimensions     |                               |
| Height (mm):             | 65                            |
| Width (mm):              | 750                           |
| Length (mm):             | 1920                          |
| Gross Weight (kg):       | 29.5                          |
| Packaging Data           |                               |
| Box Colour:              | Brown Cardboard Box - Printed |
| Box Qty:                 | 1                             |
| Label Size:              | 100 x 50                      |
| Label Colour:            | Not Applicable                |
| Label Qty:               | 0                             |
| Outer Box Dimensions (It | f Applicable)                 |
| Height (mm):             |                               |
| Width (mm):              |                               |
| Depth (mm):              |                               |
| Length (mm):             |                               |
| Gross Weight (kg):       |                               |
| Barcode:                 | 5055275819005                 |
| Product Details          |                               |
| Country of Origin:       | China                         |
| Fitting Instruction:     | No                            |
| CE & UKCA:               | Yes                           |
| Profile Material:        | Aluminium                     |
| Profile Finish:          | Chrome                        |
| Adjustments (mm):        | 675mm - 693mm                 |
| Entry Width (mm):        | N/A                           |
| Swing In Dim (mm):       | N/A                           |
| Swing Out Dim (mm):      | N/A                           |
| Radius (mm):             | Not Applicable                |
| Glass Thickness (mm):    | 8                             |
| Easy Fit:                | No                            |
| Easy Clean:              | No                            |
| Handle Style:            | Not Applicable                |
| Handle Material:         | Not Applicable                |
| Enclosure Design:        | Frameless                     |
| Wheel Type:              | Not Applicable                |
| Support Bar Included:    | Support Bar Included          |
| Extras:                  | None                          |
|                          |                               |