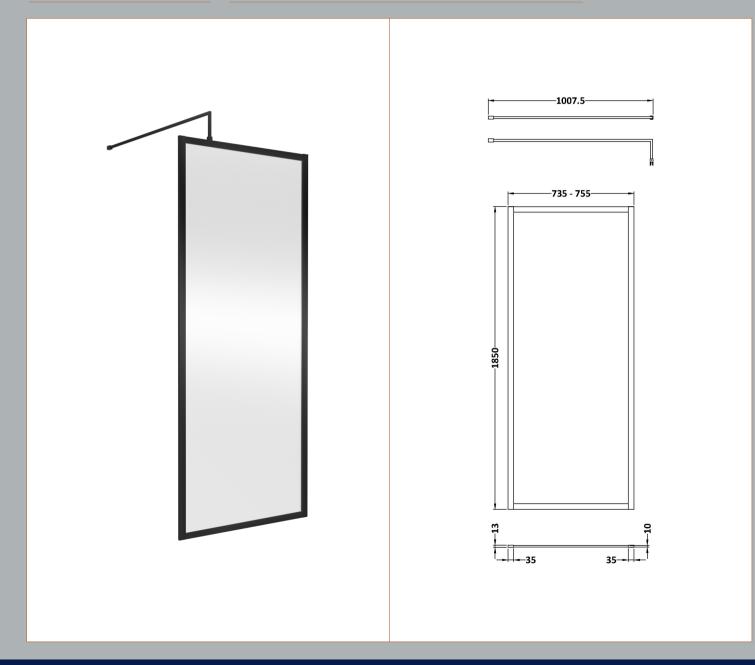

## ROXOR

Sales Code: WRFBP1876 Description: Full Frame Wetroom Screen 1850X760x8mm