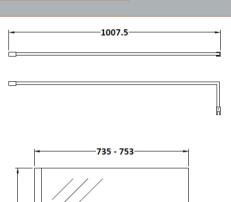

## **Packaging Details**

Barcode: 5056462688466

**Description:** Wetroom Screen 760 X 1850 X 8mm Sales Code: WRSC076

| <u> </u> |      |
|----------|------|
| 30       | 1    |
| 35       | <br> |

| <b>Product Dimensions</b> |                               |
|---------------------------|-------------------------------|
| Height (mm):              | 1850                          |
| Width (mm):               | 760                           |
| Depth (mm):               | 14                            |
| Nett Weight (kg):         | 32.5                          |
| Packaging Dimensions      |                               |
| Height (mm):              | 65                            |
| Width (mm):               | 810                           |
| Length (mm):              | 1920                          |
| Gross Weight (kg):        | 32.5                          |
| Packaging Data            |                               |
| Box Colour:               | Brown Cardboard Box - Printed |
| Box Qty:                  | 1                             |
| Label Size:               | 100 x 50                      |
| Label Colour:             | Not Applicable                |
| Label Qty:                | 0                             |
| Outer Box Dimensions (I   | f Applicable)                 |
| Height (mm):              |                               |
| Width (mm):               |                               |
| Depth (mm):               |                               |
| Length (mm):              |                               |
| Gross Weight (kg):        |                               |
| Barcode:                  | 5055275819012                 |
| Product Details           |                               |
| Country of Origin:        | China                         |
| Fitting Instruction:      | No                            |
| CE & UKCA:                | Yes                           |
| Profile Material:         | Aluminium                     |
| Profile Finish:           | Chrome                        |
| Adjustments (mm):         | 735mm - 753mm                 |
| Entry Width (mm):         | N/A                           |
| Swing In Dim (mm):        | N/A                           |
| Swing Out Dim (mm):       | N/A                           |
| Radius (mm):              | Not Applicable                |
| Glass Thickness (mm):     | 8                             |
| Easy Fit:                 | No                            |
| Easy Clean:               | No                            |
| Handle Style:             | Not Applicable                |
| Handle Material:          | Not Applicable                |
| Enclosure Design:         | Frameless                     |
| Wheel Type:               | Not Applicable                |
| Support Bar Included:     | Support Bar Included          |
| Extras:                   | None                          |
|                           |                               |