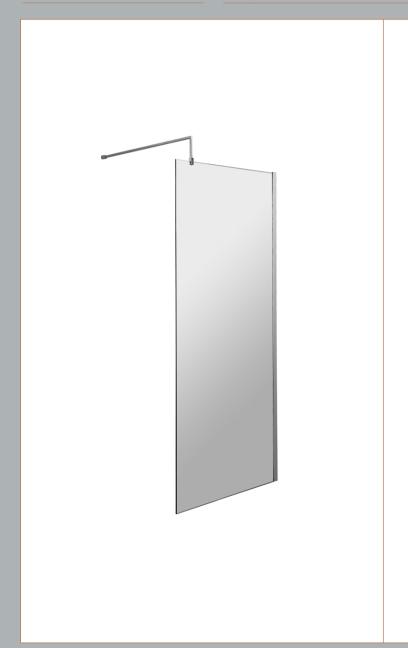

## **Packaging Details**

Barcode: 5056462688466

**Description:** Wetroom Screen 760 X 1850 X 8mm Sales Code: WRSC076

| <u> </u> |      |
|----------|------|
| 30       | 1    |
| 35       | <br> |

| <b>Product Dimensions</b> |                               |
|---------------------------|-------------------------------|
| Height (mm):              | 1850                          |
| Width (mm):               | 760                           |
| Depth (mm):               | 14                            |
| Nett Weight (kg):         | 32.5                          |
| Packaging Dimensions      |                               |
| Height (mm):              | 65                            |
| Width (mm):               | 810                           |
| Length (mm):              | 1920                          |
| Gross Weight (kg):        | 32.5                          |
| Packaging Data            |                               |
| Box Colour:               | Brown Cardboard Box - Printed |
| Box Qty:                  | 1                             |
| Label Size:               | 100 x 50                      |
| Label Colour:             | Not Applicable                |
| Label Qty:                | 0                             |
| Outer Box Dimensions (I   | f Applicable)                 |
| Height (mm):              |                               |
| Width (mm):               |                               |
| Depth (mm):               |                               |
| Length (mm):              |                               |
| Gross Weight (kg):        |                               |
| Barcode:                  | 5055275819012                 |
| Product Details           |                               |
| Country of Origin:        | China                         |
| Fitting Instruction:      | No                            |
| CE & UKCA:                | Yes                           |
| Profile Material:         | Aluminium                     |
| Profile Finish:           | Chrome                        |
| Adjustments (mm):         | 735mm - 753mm                 |
| Entry Width (mm):         | N/A                           |
| Swing In Dim (mm):        | N/A                           |
| Swing Out Dim (mm):       | N/A                           |
| Radius (mm):              | Not Applicable                |
| Glass Thickness (mm):     | 8                             |
| Easy Fit:                 | No                            |
| Easy Clean:               | No                            |
| Handle Style:             | Not Applicable                |
| Handle Material:          | Not Applicable                |
| Enclosure Design:         | Frameless                     |
| Wheel Type:               | Not Applicable                |
| Support Bar Included:     | Support Bar Included          |
| Extras:                   | None                          |
|                           |                               |