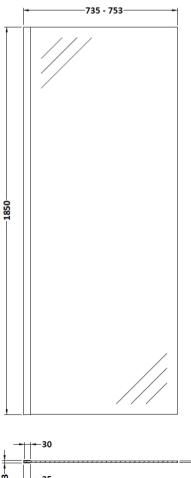

## **Packaging Details**

Barcode: 5056462688466

**Description:** Wetroom Screen 760 X 1850 X 8mm Sales Code: WRSC076

| <u> </u> |      |
|----------|------|
| 30       | 1    |
| 35       | <br> |

| <b>Product Dimensions</b> |                               |
|---------------------------|-------------------------------|
| Height (mm):              | 1850                          |
| Width (mm):               | 760                           |
| Depth (mm):               | 14                            |
| Nett Weight (kg):         | 32.5                          |
| Packaging Dimensions      |                               |
| Height (mm):              | 65                            |
| Width (mm):               | 810                           |
| Length (mm):              | 1920                          |
| Gross Weight (kg):        | 32.5                          |
| Packaging Data            |                               |
| Box Colour:               | Brown Cardboard Box - Printed |
| Box Qty:                  | 1                             |
| Label Size:               | 100 x 50                      |
| Label Colour:             | Not Applicable                |
| Label Qty:                | 0                             |
| Outer Box Dimensions (I   | f Applicable)                 |
| Height (mm):              |                               |
| Width (mm):               |                               |
| Depth (mm):               |                               |
| Length (mm):              |                               |
| Gross Weight (kg):        |                               |
| Barcode:                  | 5055275819012                 |
| Product Details           |                               |
| Country of Origin:        | China                         |
| Fitting Instruction:      | No                            |
| CE & UKCA:                | Yes                           |
| Profile Material:         | Aluminium                     |
| Profile Finish:           | Chrome                        |
| Adjustments (mm):         | 735mm - 753mm                 |
| Entry Width (mm):         | N/A                           |
| Swing In Dim (mm):        | N/A                           |
| Swing Out Dim (mm):       | N/A                           |
| Radius (mm):              | Not Applicable                |
| Glass Thickness (mm):     | 8                             |
| Easy Fit:                 | No                            |
| Easy Clean:               | No                            |
| Handle Style:             | Not Applicable                |
| Handle Material:          | Not Applicable                |
| Enclosure Design:         | Frameless                     |
| Wheel Type:               | Not Applicable                |
| Support Bar Included:     | Support Bar Included          |
| Extras:                   | None                          |
|                           |                               |