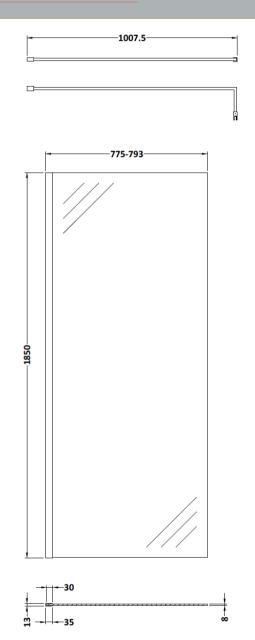

## **Packaging Details**

Barcode: 5056462688473

Sales Code: WRSC080 Description: Wetroom Screen 800 X 1850 X 8mm

| Product Dimensions          |                               |
|-----------------------------|-------------------------------|
|                             | 1050                          |
| Height (mm):                | 1850                          |
| Width (mm):                 | 800                           |
| Depth (mm):                 | 14                            |
| Nett Weight (kg):           | 34                            |
| Packaging Dimensions        |                               |
| Height (mm):                | 65                            |
| Width (mm):                 | 850                           |
| Length (mm):                | 1920                          |
| Gross Weight (kg):          | 34                            |
| Packaging Data              |                               |
| Box Colour:                 | Brown Cardboard Box - Printed |
| Box Qty:                    | 1                             |
| Label Size:                 | 100 x 50                      |
| Label Colour:               | Not Applicable                |
| Label Qty:                  | 0                             |
| Outer Box Dimensions (If Ap | oplicable)                    |
| Height (mm):                |                               |
| Width (mm):                 |                               |
| Depth (mm):                 |                               |
| Length (mm):                |                               |
| Gross Weight (kg):          |                               |
| Barcode:                    | 5055275819029                 |
| Product Details             |                               |
| Country of Origin:          | China                         |
| Fitting Instruction:        | No                            |
| CE & UKCA:                  | Yes                           |
| Profile Material:           | Aluminium                     |
| Profile Finish:             | Chrome                        |
| Adjustments (mm):           | 775mm - 793mm                 |
| Entry Width (mm):           | N/A                           |
| Swing In Dim (mm):          | N/A                           |
| Swing Out Dim (mm):         | N/A                           |
| Radius (mm):                | Not Applicable                |
| Glass Thickness (mm):       | 8                             |
| Easy Fit:                   | No                            |
| Easy Clean:                 | No                            |
| Handle Style:               | Not Applicable                |
| Handle Material:            | Not Applicable                |
| Enclosure Design:           | Frameless                     |
| Wheel Type:                 | Not Applicable                |
| Support Bar Included:       | Support Bar Included          |
| Extras:                     | None                          |
|                             |                               |