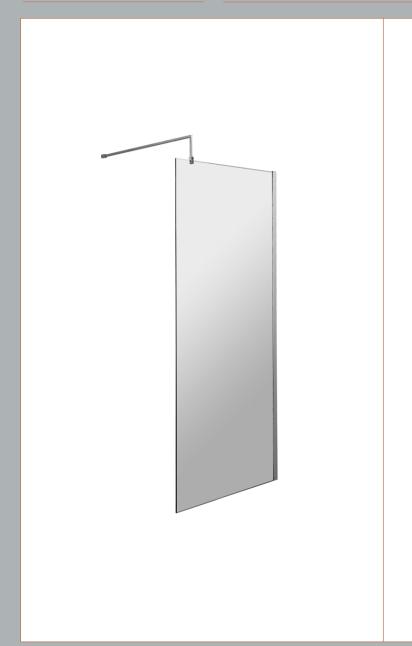

## **Packaging Details**

Barcode: 5056462688473

Sales Code: WRSC080 Description: Wetroom Screen 800 X 1850 X 8mm

| Product Dimensions          |                               |
|-----------------------------|-------------------------------|
|                             | 1050                          |
| Height (mm):                | 1850                          |
| Width (mm):                 | 800                           |
| Depth (mm):                 | 14                            |
| Nett Weight (kg):           | 34                            |
| Packaging Dimensions        |                               |
| Height (mm):                | 65                            |
| Width (mm):                 | 850                           |
| Length (mm):                | 1920                          |
| Gross Weight (kg):          | 34                            |
| Packaging Data              |                               |
| Box Colour:                 | Brown Cardboard Box - Printed |
| Box Qty:                    | 1                             |
| Label Size:                 | 100 x 50                      |
| Label Colour:               | Not Applicable                |
| Label Qty:                  | 0                             |
| Outer Box Dimensions (If Ap | oplicable)                    |
| Height (mm):                |                               |
| Width (mm):                 |                               |
| Depth (mm):                 |                               |
| Length (mm):                |                               |
| Gross Weight (kg):          |                               |
| Barcode:                    | 5055275819029                 |
| Product Details             |                               |
| Country of Origin:          | China                         |
| Fitting Instruction:        | No                            |
| CE & UKCA:                  | Yes                           |
| Profile Material:           | Aluminium                     |
| Profile Finish:             | Chrome                        |
| Adjustments (mm):           | 775mm - 793mm                 |
| Entry Width (mm):           | N/A                           |
| Swing In Dim (mm):          | N/A                           |
| Swing Out Dim (mm):         | N/A                           |
| Radius (mm):                | Not Applicable                |
| Glass Thickness (mm):       | 8                             |
| Easy Fit:                   | No                            |
| Easy Clean:                 | No                            |
| Handle Style:               | Not Applicable                |
| Handle Material:            | Not Applicable                |
| Enclosure Design:           | Frameless                     |
| Wheel Type:                 | Not Applicable                |
| Support Bar Included:       | Support Bar Included          |
| Extras:                     | None                          |
|                             |                               |