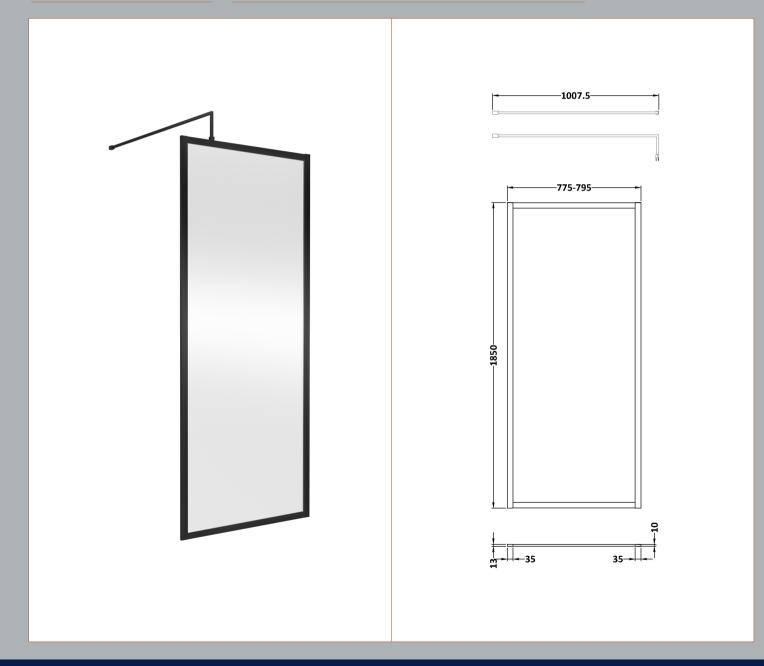

## ROXOR

Sales Code: WRFBP1880 Description: Full Frame Wetroom Screen 1850X800x8mm

## **Packaging Details**

Barcode: 5056462688473

Sales Code: WRSC080 Description: Wetroom Screen 800 X 1850 X 8mm

| Product Dimensions          |                               |
|-----------------------------|-------------------------------|
|                             | 1050                          |
| Height (mm):                | 1850                          |
| Width (mm):                 | 800                           |
| Depth (mm):                 | 14                            |
| Nett Weight (kg):           | 34                            |
| Packaging Dimensions        |                               |
| Height (mm):                | 65                            |
| Width (mm):                 | 850                           |
| Length (mm):                | 1920                          |
| Gross Weight (kg):          | 34                            |
| Packaging Data              |                               |
| Box Colour:                 | Brown Cardboard Box - Printed |
| Box Qty:                    | 1                             |
| Label Size:                 | 100 x 50                      |
| Label Colour:               | Not Applicable                |
| Label Qty:                  | 0                             |
| Outer Box Dimensions (If Ap | oplicable)                    |
| Height (mm):                |                               |
| Width (mm):                 |                               |
| Depth (mm):                 |                               |
| Length (mm):                |                               |
| Gross Weight (kg):          |                               |
| Barcode:                    | 5055275819029                 |
| Product Details             |                               |
| Country of Origin:          | China                         |
| Fitting Instruction:        | No                            |
| CE & UKCA:                  | Yes                           |
| Profile Material:           | Aluminium                     |
| Profile Finish:             | Chrome                        |
| Adjustments (mm):           | 775mm - 793mm                 |
| Entry Width (mm):           | N/A                           |
| Swing In Dim (mm):          | N/A                           |
| Swing Out Dim (mm):         | N/A                           |
| Radius (mm):                | Not Applicable                |
| Glass Thickness (mm):       | 8                             |
| Easy Fit:                   | No                            |
| Easy Clean:                 | No                            |
| Handle Style:               | Not Applicable                |
| Handle Material:            | Not Applicable                |
| Enclosure Design:           | Frameless                     |
| Wheel Type:                 | Not Applicable                |
| Support Bar Included:       | Support Bar Included          |
| Extras:                     | None                          |
|                             |                               |