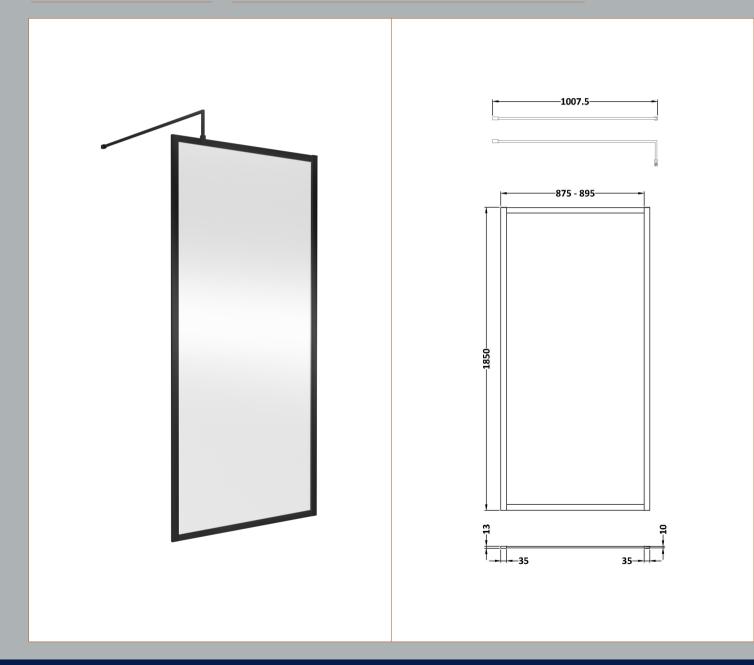

Sales Code: WRFBP1890 Description: Full Frame Wetroom Screen 1850X900x8mm

**Packaging Details** 

Barcode: 5056462688480

Sales Code: WRSC090 Description: Wetroom Screen 900 X 1850 X 8mm

| Product Dimensions            |                               |
|-------------------------------|-------------------------------|
| Height (mm):                  | 1850                          |
| Width (mm):                   | 900                           |
| Depth (mm):                   | 14                            |
| Nett Weight (kg):             | 37.5                          |
| Packaging Dimensions          |                               |
|                               | 65                            |
| Height (mm): Width (mm):      | 950                           |
| Length (mm):                  | 1920                          |
| Gross Weight (kg):            | 38.2                          |
|                               | 30.2                          |
| Packaging Data                |                               |
| Box Colour:                   | Brown Cardboard Box - Printed |
| Box Qty:                      | 1                             |
| Label Size:                   | 100 x 50                      |
| Label Colour:                 | Not Applicable                |
| Label Qty:                    | 0                             |
| Outer Box Dimensions (If Appl | licable)                      |
| Height (mm):                  |                               |
| Width (mm):                   |                               |
| Depth (mm):                   |                               |
| Length (mm):                  |                               |
| Gross Weight (kg):            |                               |
| Barcode:                      | 5055275819036                 |
| Product Details               |                               |
| Country of Origin:            | China                         |
| Fitting Instruction:          | No                            |
| CE & UKCA:                    | Yes                           |
| Profile Material:             | Aluminium                     |
| Profile Finish:               | Chrome                        |
| Adjustments (mm):             | 875mm - 893mm                 |
| Entry Width (mm):             | N/A                           |
| Swing In Dim (mm):            | N/A                           |
| Swing Out Dim (mm):           | N/A                           |
| Radius (mm):                  | Not Applicable                |
| Glass Thickness (mm):         | 8                             |
| Easy Fit:                     | No                            |
| Easy Clean:                   | No                            |
| Handle Style:                 | Not Applicable                |
| Handle Material:              | Not Applicable                |
| Enclosure Design:             | Frameless                     |
| Wheel Type:                   | Not Applicable                |
| Support Bar Included:         | Support Bar Included          |
| Extras:                       | None                          |