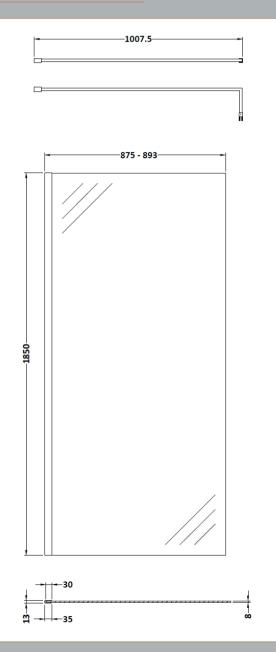

Sales Code: WRFBP1890 Description: Full Frame Wetroom Screen 1850X900x8mm

**Packaging Details** 

Barcode: 5056462688480

Sales Code: WRSC090 Description: Wetroom Screen 900 X 1850 X 8mm

| Product Dimensions            |                               |
|-------------------------------|-------------------------------|
| Height (mm):                  | 1850                          |
| Width (mm):                   | 900                           |
| Depth (mm):                   | 14                            |
| Nett Weight (kg):             | 37.5                          |
| Packaging Dimensions          |                               |
|                               | 65                            |
| Height (mm): Width (mm):      | 950                           |
| Length (mm):                  | 1920                          |
| Gross Weight (kg):            | 38.2                          |
|                               | 30.2                          |
| Packaging Data                |                               |
| Box Colour:                   | Brown Cardboard Box - Printed |
| Box Qty:                      | 1                             |
| Label Size:                   | 100 x 50                      |
| Label Colour:                 | Not Applicable                |
| Label Qty:                    | 0                             |
| Outer Box Dimensions (If Appl | licable)                      |
| Height (mm):                  |                               |
| Width (mm):                   |                               |
| Depth (mm):                   |                               |
| Length (mm):                  |                               |
| Gross Weight (kg):            |                               |
| Barcode:                      | 5055275819036                 |
| Product Details               |                               |
| Country of Origin:            | China                         |
| Fitting Instruction:          | No                            |
| CE & UKCA:                    | Yes                           |
| Profile Material:             | Aluminium                     |
| Profile Finish:               | Chrome                        |
| Adjustments (mm):             | 875mm - 893mm                 |
| Entry Width (mm):             | N/A                           |
| Swing In Dim (mm):            | N/A                           |
| Swing Out Dim (mm):           | N/A                           |
| Radius (mm):                  | Not Applicable                |
| Glass Thickness (mm):         | 8                             |
| Easy Fit:                     | No                            |
| Easy Clean:                   | No                            |
| Handle Style:                 | Not Applicable                |
| Handle Material:              | Not Applicable                |
| Enclosure Design:             | Frameless                     |
| Wheel Type:                   | Not Applicable                |
| Support Bar Included:         | Support Bar Included          |
| Extras:                       | None                          |