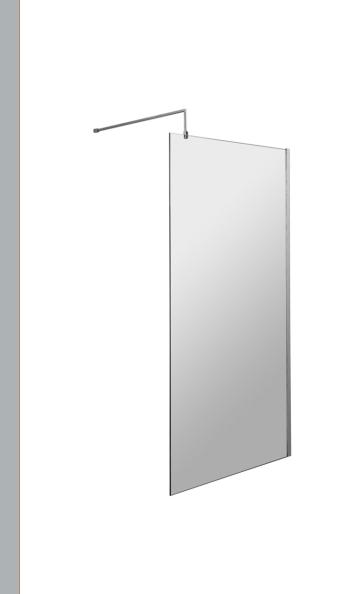

Sales Code: WRFBP1890 Description: Full Frame Wetroom Screen 1850X900x8mm

**Packaging Details** 

Barcode: 5056462688480

Sales Code: WRSC090 Description: Wetroom Screen 900 X 1850 X 8mm

| Product Dimensions            |                               |
|-------------------------------|-------------------------------|
| Height (mm):                  | 1850                          |
| Width (mm):                   | 900                           |
| Depth (mm):                   | 14                            |
| Nett Weight (kg):             | 37.5                          |
| Packaging Dimensions          |                               |
|                               | 65                            |
| Height (mm): Width (mm):      | 950                           |
| Length (mm):                  | 1920                          |
| Gross Weight (kg):            | 38.2                          |
|                               | 30.2                          |
| Packaging Data                |                               |
| Box Colour:                   | Brown Cardboard Box - Printed |
| Box Qty:                      | 1                             |
| Label Size:                   | 100 x 50                      |
| Label Colour:                 | Not Applicable                |
| Label Qty:                    | 0                             |
| Outer Box Dimensions (If Appl | licable)                      |
| Height (mm):                  |                               |
| Width (mm):                   |                               |
| Depth (mm):                   |                               |
| Length (mm):                  |                               |
| Gross Weight (kg):            |                               |
| Barcode:                      | 5055275819036                 |
| Product Details               |                               |
| Country of Origin:            | China                         |
| Fitting Instruction:          | No                            |
| CE & UKCA:                    | Yes                           |
| Profile Material:             | Aluminium                     |
| Profile Finish:               | Chrome                        |
| Adjustments (mm):             | 875mm - 893mm                 |
| Entry Width (mm):             | N/A                           |
| Swing In Dim (mm):            | N/A                           |
| Swing Out Dim (mm):           | N/A                           |
| Radius (mm):                  | Not Applicable                |
| Glass Thickness (mm):         | 8                             |
| Easy Fit:                     | No                            |
| Easy Clean:                   | No                            |
| Handle Style:                 | Not Applicable                |
| Handle Material:              | Not Applicable                |
| Enclosure Design:             | Frameless                     |
| Wheel Type:                   | Not Applicable                |
| Support Bar Included:         | Support Bar Included          |
| Extras:                       | None                          |