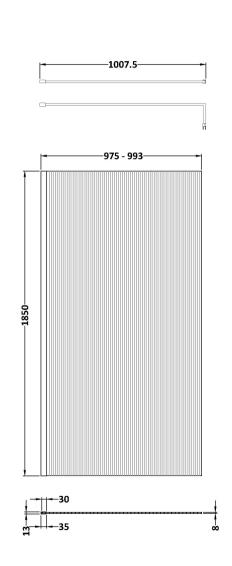

## ROXOR

Sales Code: WRFL18510BB Description: 1000X1850 Fluted Wetroom Screen Inc' Bar

## **Packaging Details**

Barcode: 5056462679686

Sales Code: WRFL18510 Description: 1000X1850 Fluted Wetroom Screen Inc' Bar

| <b>Product Dimensions</b>            |                               |
|--------------------------------------|-------------------------------|
| Height (mm):                         | 1850                          |
| Width (mm):                          | 1000                          |
| Depth (mm):                          | 13                            |
| Nett Weight (kg):                    | 42.5                          |
| Packaging Dimensions                 |                               |
| Height (mm):                         | 65                            |
| Width (mm):                          | 1045                          |
| Length (mm):                         | 1920                          |
| Gross Weight (kg):                   | 42.5                          |
| Packaging Data                       |                               |
| Box Colour:                          | Brown Cardboard Box - Printed |
| Box Qty:                             | 1                             |
| Label Size:                          | 100 x 50                      |
| Label Colour:                        | Not Applicable                |
| Label Qty:                           | 0                             |
| <b>Outer Box Dimensions (If Appl</b> | licable)                      |
| Height (mm):                         |                               |
| Width (mm):                          |                               |
| Depth (mm):                          |                               |
| Length (mm):                         |                               |
| Gross Weight (kg):                   |                               |
| Barcode:                             | 5056462661223                 |
| <b>Product Details</b>               |                               |
| Country of Origin:                   | China                         |
| Fitting Instruction:                 | No                            |
| CE & UKCA:                           | Yes                           |
| Profile Material:                    | Aluminium                     |
| Profile Finish:                      | Chrome                        |
| Adjustments (mm):                    | 975mm - 993mm                 |
| Entry Width (mm):                    | N/A                           |
| Swing In Dim (mm):                   | N/A                           |
| Swing Out Dim (mm):                  | N/A                           |
| Radius (mm):                         | Not Applicable                |
| Glass Thickness (mm):                | 8                             |
| Easy Fit:                            | No                            |
| Easy Clean:                          | No                            |
| Handle Style:                        | Not Applicable                |
| Handle Material:                     | Not Applicable                |
| Enclosure Design:                    | Fluted                        |
| Wheel Type:                          | Not Applicable                |
| Support Bar Included:                | Support Bar Included          |
| Extras:                              | None                          |