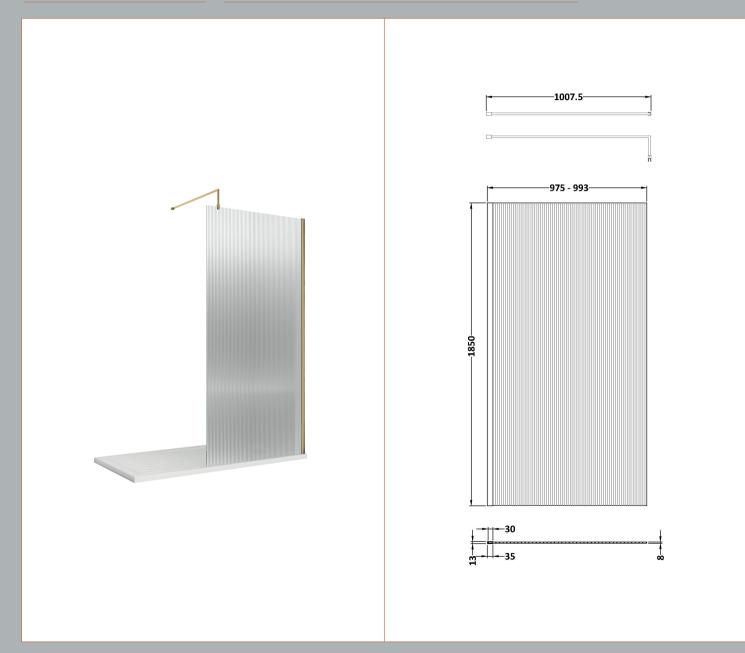

## ROXOR

Sales Code: WRFL18510BB Description: 1000X1850 Fluted Wetroom Screen Inc' Bar

## **Packaging Details**

Barcode: 5056462679686

Sales Code: WRFL18510 Description: 1000X1850 Fluted Wetroom Screen Inc' Bar

| <b>Product Dimensions</b>            |                               |
|--------------------------------------|-------------------------------|
| Height (mm):                         | 1850                          |
| Width (mm):                          | 1000                          |
| Depth (mm):                          | 13                            |
| Nett Weight (kg):                    | 42.5                          |
| Packaging Dimensions                 |                               |
| Height (mm):                         | 65                            |
| Width (mm):                          | 1045                          |
| Length (mm):                         | 1920                          |
| Gross Weight (kg):                   | 42.5                          |
| Packaging Data                       |                               |
| Box Colour:                          | Brown Cardboard Box - Printed |
| Box Qty:                             | 1                             |
| Label Size:                          | 100 x 50                      |
| Label Colour:                        | Not Applicable                |
| Label Qty:                           | 0                             |
| <b>Outer Box Dimensions (If Appl</b> | licable)                      |
| Height (mm):                         |                               |
| Width (mm):                          |                               |
| Depth (mm):                          |                               |
| Length (mm):                         |                               |
| Gross Weight (kg):                   |                               |
| Barcode:                             | 5056462661223                 |
| <b>Product Details</b>               |                               |
| Country of Origin:                   | China                         |
| Fitting Instruction:                 | No                            |
| CE & UKCA:                           | Yes                           |
| Profile Material:                    | Aluminium                     |
| Profile Finish:                      | Chrome                        |
| Adjustments (mm):                    | 975mm - 993mm                 |
| Entry Width (mm):                    | N/A                           |
| Swing In Dim (mm):                   | N/A                           |
| Swing Out Dim (mm):                  | N/A                           |
| Radius (mm):                         | Not Applicable                |
| Glass Thickness (mm):                | 8                             |
| Easy Fit:                            | No                            |
| Easy Clean:                          | No                            |
| Handle Style:                        | Not Applicable                |
| Handle Material:                     | Not Applicable                |
| Enclosure Design:                    | Fluted                        |
| Wheel Type:                          | Not Applicable                |
| Support Bar Included:                | Support Bar Included          |
| Extras:                              | None                          |