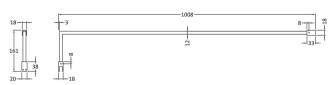

Sales Code: FIX025 Description: Wetroom Screen Support Arm Brass

| <b>Product Dimensions</b> |                     |
|---------------------------|---------------------|
| Height (mm):              | 15                  |
| Width (mm):               | 150                 |
| Depth (mm):               | 1000                |
| Nett Weight (kg):         | 0.67                |
| Packaging Dimensions      |                     |
| Height (mm):              | 35                  |
| Width (mm):               | 160                 |
| Length (mm):              | 1020                |
| Gross Weight (kg):        | 0.7                 |
| Packaging Data            |                     |
| Box Colour:               | Brown Cardboard Box |
| Box Qty:                  | 1                   |
| Label Size:               | 100 x 50            |
| Label Colour:             | White Label         |
| Label Qty:                | 1                   |
| Outer Box Dimensions (If  | Applicable)         |
| Height (mm):              | **                  |
| Width (mm):               |                     |
| Depth (mm):               |                     |
| Length (mm):              |                     |
| Gross Weight (kg):        |                     |
| Barcode:                  | 5056462611884       |
| <b>Product Details</b>    |                     |
| Country of Origin:        | China               |
| Fitting Instruction:      | No                  |
| CE & UKCA:                | N/A                 |
| Profile Material:         | Stainless Steel     |
| Profile Finish:           | Brushed Brass       |
| Adjustments (mm):         | N/A                 |
| Entry Width (mm):         | N/A                 |
| Swing In Dim (mm):        | N/A                 |
| Swing Out Dim (mm):       | N/A                 |
| Radius (mm):              | Not Applicable      |
| Glass Thickness (mm):     |                     |
| Easy Fit:                 | Not Applicable      |
| Easy Clean:               | Not Applicable      |
| Handle Style:             | Not Applicable      |
| Handle Material:          | Not Applicable      |
| Enclosure Design:         | Not Applicable      |
| Wheel Type:               | Not Applicable      |
| Support Bar Included:     |                     |