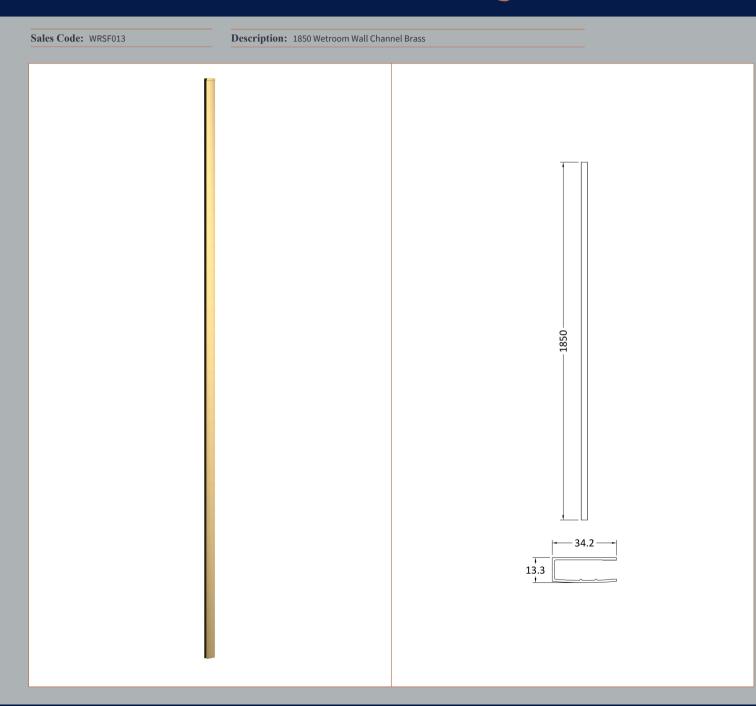

| <b>Product Dimensions</b>    |                               |
|------------------------------|-------------------------------|
| Height (mm):                 | 1850                          |
| Width (mm):                  |                               |
| Depth (mm):                  |                               |
| Nett Weight (kg):            | 0.6                           |
| Packaging Dimensions         |                               |
| Height (mm):                 | 400                           |
| Width (mm):                  | 50                            |
| Length (mm):                 | 1860                          |
| Gross Weight (kg):           | 0.6                           |
| Packaging Data               | 0.0                           |
| Box Colour:                  | Brown Cardboard Box - Printed |
|                              |                               |
| Box Qty:                     | 1                             |
| Label Size:                  | 100 x 50                      |
| Label Colour:                | White Label                   |
| Label Qty:                   | 1                             |
| Outer Box Dimensions (If App | olicable)                     |
| Height (mm):                 |                               |
| Width (mm):                  |                               |
| Depth (mm):                  |                               |
| Length (mm):                 |                               |
| Gross Weight (kg):           |                               |
| Barcode:                     | 5056462611846                 |
| Product Details              |                               |
| Country of Origin:           | China                         |
| Fitting Instruction:         | No                            |
| CE & UKCA:                   | N/A                           |
| Profile Material:            | Aluminium                     |
| Profile Finish:              | Brushed Brass                 |
| Adjustments (mm):            | 18mm                          |
| Entry Width (mm):            | N/A                           |
| Swing In Dim (mm):           | N/A                           |
| Swing Out Dim (mm):          | N/A                           |
| Radius (mm):                 | Not Applicable                |
| Glass Thickness (mm):        |                               |
| Easy Fit:                    | Not Applicable                |
| Easy Clean:                  | Not Applicable                |
| Handle Style:                | Not Applicable                |
| Handle Material:             | Not Applicable                |
| Enclosure Design:            | Not Applicable                |
| Wheel Type:                  | Not Applicable                |
| Support Bar Included:        | Support Bar Not Included      |
| Extras:                      | None                          |
|                              |                               |