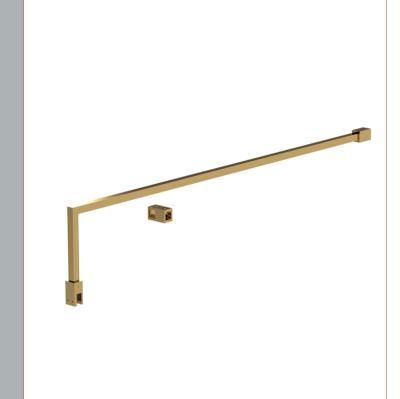

Sales Code: FIX025 Description: Wetroom Screen Support Arm Brass

| <b>Product Dimensions</b> |                     |
|---------------------------|---------------------|
| Height (mm):              | 15                  |
| Width (mm):               | 150                 |
| Depth (mm):               | 1000                |
| Nett Weight (kg):         | 0.67                |
| Packaging Dimensions      |                     |
| Height (mm):              | 35                  |
| Width (mm):               | 160                 |
| Length (mm):              | 1020                |
| Gross Weight (kg):        | 0.7                 |
| Packaging Data            |                     |
| Box Colour:               | Brown Cardboard Box |
| Box Qty:                  | 1                   |
| Label Size:               | 100 x 50            |
| Label Colour:             | White Label         |
| Label Qty:                | 1                   |
| Outer Box Dimensions (If  | Applicable)         |
| Height (mm):              | **                  |
| Width (mm):               |                     |
| Depth (mm):               |                     |
| Length (mm):              |                     |
| Gross Weight (kg):        |                     |
| Barcode:                  | 5056462611884       |
| <b>Product Details</b>    |                     |
| Country of Origin:        | China               |
| Fitting Instruction:      | No                  |
| CE & UKCA:                | N/A                 |
| Profile Material:         | Stainless Steel     |
| Profile Finish:           | Brushed Brass       |
| Adjustments (mm):         | N/A                 |
| Entry Width (mm):         | N/A                 |
| Swing In Dim (mm):        | N/A                 |
| Swing Out Dim (mm):       | N/A                 |
| Radius (mm):              | Not Applicable      |
| Glass Thickness (mm):     |                     |
| Easy Fit:                 | Not Applicable      |
| Easy Clean:               | Not Applicable      |
| Handle Style:             | Not Applicable      |
| Handle Material:          | Not Applicable      |
| Enclosure Design:         | Not Applicable      |
| Wheel Type:               | Not Applicable      |
| Support Bar Included:     |                     |