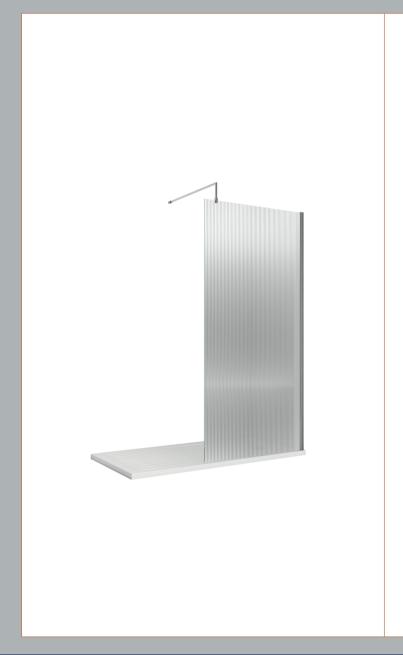

## ROXOR

Sales Code: WRFL18510BB Description: 1000X1850 Fluted Wetroom Screen Inc' Bar

## **Packaging Details**

Barcode: 5056462679686

Sales Code: WRFL18510 Description: 1000X1850 Fluted Wetroom Screen Inc' Bar

| <b>Product Dimensions</b>            |                               |
|--------------------------------------|-------------------------------|
| Height (mm):                         | 1850                          |
| Width (mm):                          | 1000                          |
| Depth (mm):                          | 13                            |
| Nett Weight (kg):                    | 42.5                          |
| Packaging Dimensions                 |                               |
| Height (mm):                         | 65                            |
| Width (mm):                          | 1045                          |
| Length (mm):                         | 1920                          |
| Gross Weight (kg):                   | 42.5                          |
| Packaging Data                       |                               |
| Box Colour:                          | Brown Cardboard Box - Printed |
| Box Qty:                             | 1                             |
| Label Size:                          | 100 x 50                      |
| Label Colour:                        | Not Applicable                |
| Label Qty:                           | 0                             |
| <b>Outer Box Dimensions (If Appl</b> | licable)                      |
| Height (mm):                         |                               |
| Width (mm):                          |                               |
| Depth (mm):                          |                               |
| Length (mm):                         |                               |
| Gross Weight (kg):                   |                               |
| Barcode:                             | 5056462661223                 |
| <b>Product Details</b>               |                               |
| Country of Origin:                   | China                         |
| Fitting Instruction:                 | No                            |
| CE & UKCA:                           | Yes                           |
| Profile Material:                    | Aluminium                     |
| Profile Finish:                      | Chrome                        |
| Adjustments (mm):                    | 975mm - 993mm                 |
| Entry Width (mm):                    | N/A                           |
| Swing In Dim (mm):                   | N/A                           |
| Swing Out Dim (mm):                  | N/A                           |
| Radius (mm):                         | Not Applicable                |
| Glass Thickness (mm):                | 8                             |
| Easy Fit:                            | No                            |
| Easy Clean:                          | No                            |
| Handle Style:                        | Not Applicable                |
| Handle Material:                     | Not Applicable                |
| Enclosure Design:                    | Fluted                        |
| Wheel Type:                          | Not Applicable                |
| Support Bar Included:                | Support Bar Included          |
| Extras:                              | None                          |