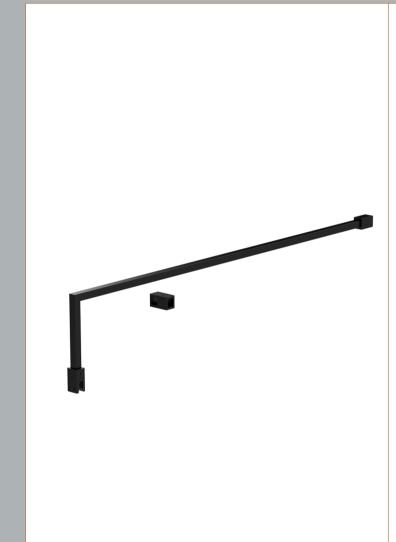

Sales Code: FIX024 Description: Wetroom Screen Support Arm Black

| <b>Product Dimensions</b> |                     |
|---------------------------|---------------------|
| Height (mm):              | 15                  |
| Width (mm):               | 150                 |
| Depth (mm):               | 1000                |
| Nett Weight (kg):         | 0.67                |
| Packaging Dimensions      |                     |
| Height (mm):              | 35                  |
| Width (mm):               | 160                 |
| Length (mm):              | 1020                |
| Gross Weight (kg):        | 0.7                 |
| Packaging Data            |                     |
| Box Colour:               | Brown Cardboard Box |
| Box Qty:                  | 1                   |
| Label Size:               | 100 x 50            |
| Label Colour:             | White Label         |
| Label Qty:                | 1                   |
| Outer Box Dimensions (If  | Applicable)         |
| Height (mm):              |                     |
| Width (mm):               |                     |
| Depth (mm):               |                     |
| Length (mm):              |                     |
| Gross Weight (kg):        |                     |
| Barcode:                  | 5056211847342       |
| <b>Product Details</b>    |                     |
| Country of Origin:        | China               |
| Fitting Instruction:      | No                  |
| CE & UKCA:                | N/A                 |
| Profile Material:         | Stainless Steel     |
| Profile Finish:           | Matt Black          |
| Adjustments (mm):         | N/A                 |
| Entry Width (mm):         | N/A                 |
| Swing In Dim (mm):        | N/A                 |
| Swing Out Dim (mm):       | N/A                 |
| Radius (mm):              | Not Applicable      |
| Glass Thickness (mm):     |                     |
| Easy Fit:                 | Not Applicable      |
| Easy Clean:               | Not Applicable      |
| Handle Style:             | Not Applicable      |
| Handle Material:          | Not Applicable      |
| Enclosure Design:         | Not Applicable      |
| Wheel Type:               | Not Applicable      |
| Support Bar Included:     |                     |