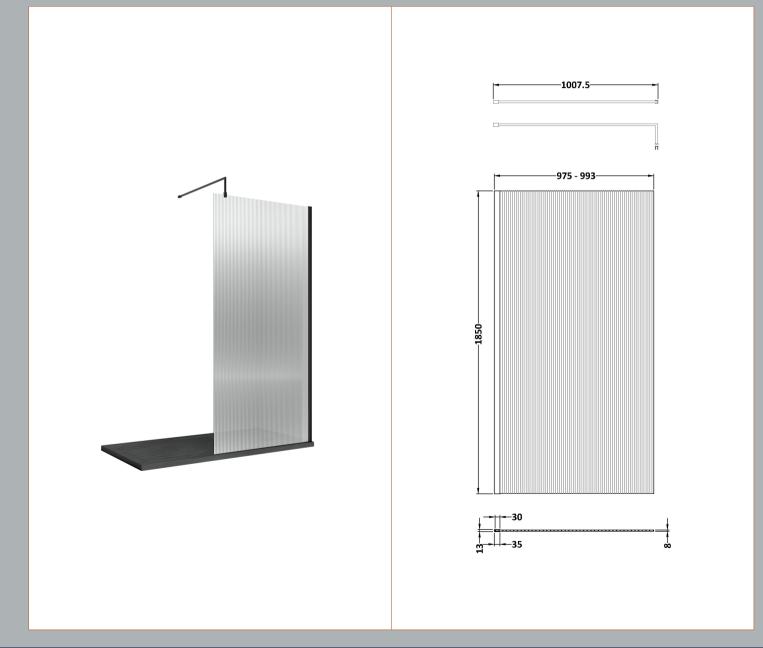

## ROXOR

Sales Code: WRFL18510BP Description: 1000X1850 Fluted Wetroom Screen Inc' Bar

## **Packaging Details**

Barcode: 5056462679624

Sales Code: WRFL18510 Description: 1000X1850 Fluted Wetroom Screen Inc' Bar

| <b>Product Dimensions</b>            |                               |
|--------------------------------------|-------------------------------|
| Height (mm):                         | 1850                          |
| Width (mm):                          | 1000                          |
| Depth (mm):                          | 13                            |
| Nett Weight (kg):                    | 42.5                          |
| Packaging Dimensions                 |                               |
| Height (mm):                         | 65                            |
| Width (mm):                          | 1045                          |
| Length (mm):                         | 1920                          |
| Gross Weight (kg):                   | 42.5                          |
| Packaging Data                       |                               |
| Box Colour:                          | Brown Cardboard Box - Printed |
| Box Qty:                             | 1                             |
| Label Size:                          | 100 x 50                      |
| Label Colour:                        | Not Applicable                |
| Label Qty:                           | 0                             |
| <b>Outer Box Dimensions (If Appl</b> | licable)                      |
| Height (mm):                         |                               |
| Width (mm):                          |                               |
| Depth (mm):                          |                               |
| Length (mm):                         |                               |
| Gross Weight (kg):                   |                               |
| Barcode:                             | 5056462661223                 |
| <b>Product Details</b>               |                               |
| Country of Origin:                   | China                         |
| Fitting Instruction:                 | No                            |
| CE & UKCA:                           | Yes                           |
| Profile Material:                    | Aluminium                     |
| Profile Finish:                      | Chrome                        |
| Adjustments (mm):                    | 975mm - 993mm                 |
| Entry Width (mm):                    | N/A                           |
| Swing In Dim (mm):                   | N/A                           |
| Swing Out Dim (mm):                  | N/A                           |
| Radius (mm):                         | Not Applicable                |
| Glass Thickness (mm):                | 8                             |
| Easy Fit:                            | No                            |
| Easy Clean:                          | No                            |
| Handle Style:                        | Not Applicable                |
| Handle Material:                     | Not Applicable                |
| Enclosure Design:                    | Fluted                        |
| Wheel Type:                          | Not Applicable                |
| Support Bar Included:                | Support Bar Included          |
| Extras:                              | None                          |