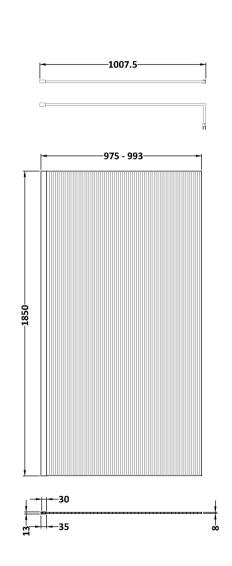

## **Packaging Details**

Barcode: 5056462679624

Sales Code: WRFL18510 Description: 1000X1850 Fluted Wetroom Screen Inc' Bar

| <b>Product Dimensions</b>            |                               |
|--------------------------------------|-------------------------------|
| Height (mm):                         | 1850                          |
| Width (mm):                          | 1000                          |
| Depth (mm):                          | 13                            |
| Nett Weight (kg):                    | 42.5                          |
| Packaging Dimensions                 |                               |
| Height (mm):                         | 65                            |
| Width (mm):                          | 1045                          |
| Length (mm):                         | 1920                          |
| Gross Weight (kg):                   | 42.5                          |
| Packaging Data                       |                               |
| Box Colour:                          | Brown Cardboard Box - Printed |
| Box Qty:                             | 1                             |
| Label Size:                          | 100 x 50                      |
| Label Colour:                        | Not Applicable                |
| Label Qty:                           | 0                             |
| <b>Outer Box Dimensions (If Appl</b> | licable)                      |
| Height (mm):                         |                               |
| Width (mm):                          |                               |
| Depth (mm):                          |                               |
| Length (mm):                         |                               |
| Gross Weight (kg):                   |                               |
| Barcode:                             | 5056462661223                 |
| <b>Product Details</b>               |                               |
| Country of Origin:                   | China                         |
| Fitting Instruction:                 | No                            |
| CE & UKCA:                           | Yes                           |
| Profile Material:                    | Aluminium                     |
| Profile Finish:                      | Chrome                        |
| Adjustments (mm):                    | 975mm - 993mm                 |
| Entry Width (mm):                    | N/A                           |
| Swing In Dim (mm):                   | N/A                           |
| Swing Out Dim (mm):                  | N/A                           |
| Radius (mm):                         | Not Applicable                |
| Glass Thickness (mm):                | 8                             |
| Easy Fit:                            | No                            |
| Easy Clean:                          | No                            |
| Handle Style:                        | Not Applicable                |
| Handle Material:                     | Not Applicable                |
| Enclosure Design:                    | Fluted                        |
| Wheel Type:                          | Not Applicable                |
| Support Bar Included:                | Support Bar Included          |
| Extras:                              | None                          |