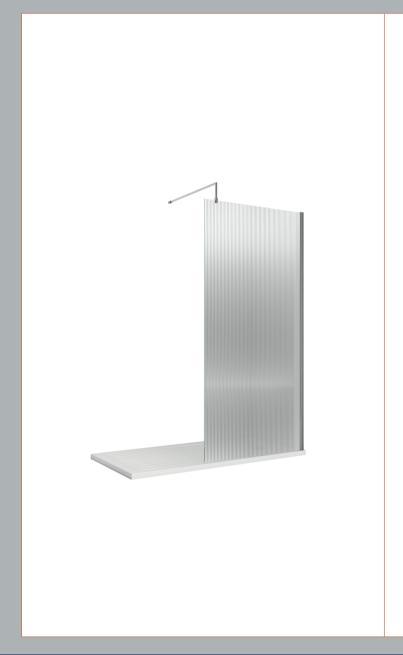

## ROXOR

Sales Code: WRFL18510BP Description: 1000X1850 Fluted Wetroom Screen Inc' Bar

## **Packaging Details**

Barcode: 5056462679624

Sales Code: WRFL18510 Description: 1000X1850 Fluted Wetroom Screen Inc' Bar

| <b>Product Dimensions</b>            |                               |
|--------------------------------------|-------------------------------|
| Height (mm):                         | 1850                          |
| Width (mm):                          | 1000                          |
| Depth (mm):                          | 13                            |
| Nett Weight (kg):                    | 42.5                          |
| Packaging Dimensions                 |                               |
| Height (mm):                         | 65                            |
| Width (mm):                          | 1045                          |
| Length (mm):                         | 1920                          |
| Gross Weight (kg):                   | 42.5                          |
| Packaging Data                       |                               |
| Box Colour:                          | Brown Cardboard Box - Printed |
| Box Qty:                             | 1                             |
| Label Size:                          | 100 x 50                      |
| Label Colour:                        | Not Applicable                |
| Label Qty:                           | 0                             |
| <b>Outer Box Dimensions (If Appl</b> | licable)                      |
| Height (mm):                         |                               |
| Width (mm):                          |                               |
| Depth (mm):                          |                               |
| Length (mm):                         |                               |
| Gross Weight (kg):                   |                               |
| Barcode:                             | 5056462661223                 |
| <b>Product Details</b>               |                               |
| Country of Origin:                   | China                         |
| Fitting Instruction:                 | No                            |
| CE & UKCA:                           | Yes                           |
| Profile Material:                    | Aluminium                     |
| Profile Finish:                      | Chrome                        |
| Adjustments (mm):                    | 975mm - 993mm                 |
| Entry Width (mm):                    | N/A                           |
| Swing In Dim (mm):                   | N/A                           |
| Swing Out Dim (mm):                  | N/A                           |
| Radius (mm):                         | Not Applicable                |
| Glass Thickness (mm):                | 8                             |
| Easy Fit:                            | No                            |
| Easy Clean:                          | No                            |
| Handle Style:                        | Not Applicable                |
| Handle Material:                     | Not Applicable                |
| Enclosure Design:                    | Fluted                        |
| Wheel Type:                          | Not Applicable                |
| Support Bar Included:                | Support Bar Included          |
| Extras:                              | None                          |