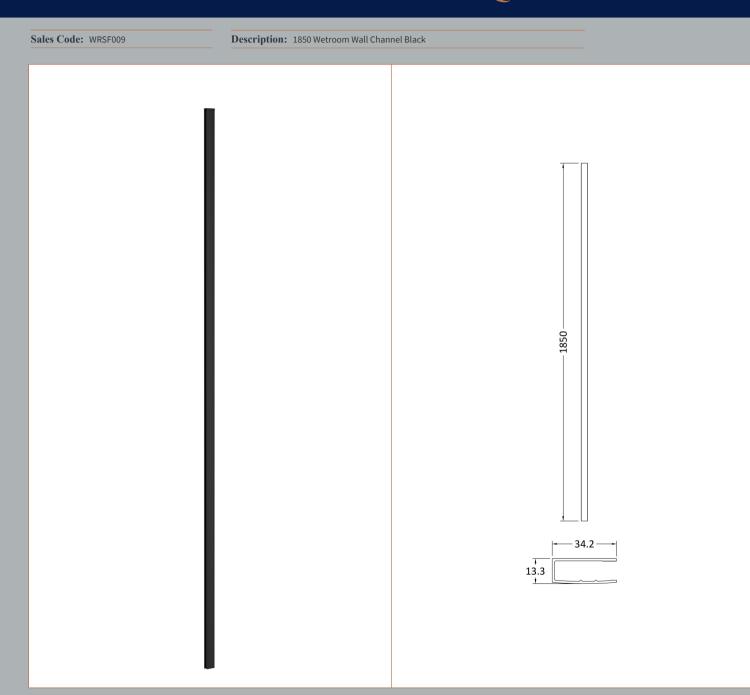

| <b>Product Dimensions</b>     |                               |
|-------------------------------|-------------------------------|
| Height (mm):                  | 1850                          |
| Width (mm):                   |                               |
| Depth (mm):                   |                               |
| Nett Weight (kg):             | 0.6                           |
| Packaging Dimensions          |                               |
| Height (mm):                  | 400                           |
| Width (mm):                   | 50                            |
| Length (mm):                  | 1860                          |
| Gross Weight (kg):            | 0.6                           |
| Packaging Data                |                               |
| Box Colour:                   | Brown Cardboard Box - Printed |
| Box Qty:                      | 1                             |
| Label Size:                   | 100 x 50                      |
| Label Colour:                 | White Label                   |
| Label Qty:                    | 1                             |
| Outer Box Dimensions (If Appl | licable)                      |
| Height (mm):                  |                               |
| Width (mm):                   |                               |
| Depth (mm):                   |                               |
| Length (mm):                  |                               |
| Gross Weight (kg):            |                               |
| Barcode:                      | 5056211897224                 |
| <b>Product Details</b>        |                               |
| Country of Origin:            | China                         |
| Fitting Instruction:          | No                            |
| CE & UKCA:                    | N/A                           |
| Profile Material:             | Aluminium                     |
| Profile Finish:               | Matt Black                    |
| Adjustments (mm):             | 18mm                          |
| Entry Width (mm):             | N/A                           |
| Swing In Dim (mm):            | N/A                           |
| Swing Out Dim (mm):           | N/A                           |
| Radius (mm):                  | Not Applicable                |
| Glass Thickness (mm):         |                               |
| Easy Fit:                     | Not Applicable                |
| Easy Clean:                   | Not Applicable                |
| Handle Style:                 | Not Applicable                |
| Handle Material:              | Not Applicable                |
| Enclosure Design:             | Not Applicable                |
| Wheel Type:                   | Not Applicable                |
| Support Bar Included:         | Support Bar Not Included      |
| Extras:                       | None                          |