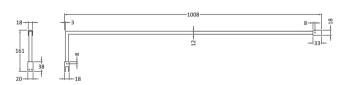

Sales Code: FIX024 Description: Wetroom Screen Support Arm Black

| <b>Product Dimensions</b> |                     |
|---------------------------|---------------------|
| Height (mm):              | 15                  |
| Width (mm):               | 150                 |
| Depth (mm):               | 1000                |
| Nett Weight (kg):         | 0.67                |
| Packaging Dimensions      |                     |
| Height (mm):              | 35                  |
| Width (mm):               | 160                 |
| Length (mm):              | 1020                |
| Gross Weight (kg):        | 0.7                 |
| Packaging Data            |                     |
| Box Colour:               | Brown Cardboard Box |
| Box Qty:                  | 1                   |
| Label Size:               | 100 x 50            |
| Label Colour:             | White Label         |
| Label Qty:                | 1                   |
| Outer Box Dimensions (If  | Applicable)         |
| Height (mm):              |                     |
| Width (mm):               |                     |
| Depth (mm):               |                     |
| Length (mm):              |                     |
| Gross Weight (kg):        |                     |
| Barcode:                  | 5056211847342       |
| <b>Product Details</b>    |                     |
| Country of Origin:        | China               |
| Fitting Instruction:      | No                  |
| CE & UKCA:                | N/A                 |
| Profile Material:         | Stainless Steel     |
| Profile Finish:           | Matt Black          |
| Adjustments (mm):         | N/A                 |
| Entry Width (mm):         | N/A                 |
| Swing In Dim (mm):        | N/A                 |
| Swing Out Dim (mm):       | N/A                 |
| Radius (mm):              | Not Applicable      |
| Glass Thickness (mm):     |                     |
| Easy Fit:                 | Not Applicable      |
| Easy Clean:               | Not Applicable      |
| Handle Style:             | Not Applicable      |
| Handle Material:          | Not Applicable      |
| Enclosure Design:         | Not Applicable      |
| Wheel Type:               | Not Applicable      |
| Support Bar Included:     |                     |