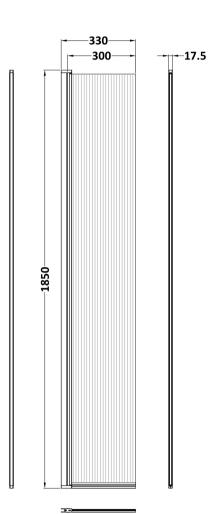

## ENCLOSURES

Sales Code: WRFL18530BBHC

**Description:** 1850 X 300 X 8mm Fluted Hinged Screen

| Height (mm):             | 1850                          |
|--------------------------|-------------------------------|
| Width (mm):              | 322                           |
| Depth (mm):              | 27                            |
| Nett Weight (kg):        | 13                            |
| Packaging Dimensions     |                               |
| Height (mm):             | 55                            |
| Width (mm):              | 400                           |
| Length (mm):             | 1875                          |
| Gross Weight (kg):       | 13.5                          |
| Packaging Data           |                               |
| Box Colour:              | Brown Cardboard Box - Printed |
| Box Qty:                 | 1                             |
| Label Size:              | 100 x 50                      |
| Label Colour:            | Not Applicable                |
| Label Qty:               | 0                             |
| Outer Box Dimensions (If | f Applicable)                 |
| Height (mm):             | ** /                          |
| Width (mm):              |                               |
| Depth (mm):              |                               |
| Length (mm):             |                               |
| Gross Weight (kg):       |                               |
| Barcode:                 | 5056678429938                 |
| Product Details          |                               |
| Country of Origin:       | China                         |
| Fitting Instruction:     | No                            |
| CE & UKCA:               | Yes                           |
| Profile Material:        | Aluminium                     |
| Profile Finish:          | Brushed Brass                 |
| Adjustments (mm):        | N/A                           |
| Entry Width (mm):        | N/A                           |
| Swing In Dim (mm):       | N/A                           |
| Swing Out Dim (mm):      | N/A                           |
| Radius (mm):             | Not Applicable                |
| Glass Thickness (mm):    | 8                             |
| Easy Fit:                | No                            |
| Easy Clean:              | No                            |
| Handle Style:            | Not Applicable                |
| Handle Material:         | Not Applicable                |
| Enclosure Design:        | Fluted                        |
| Wheel Type:              | Not Applicable                |
| Support Bar Included:    | Support Bar Not Included      |
| Extras:                  | None                          |