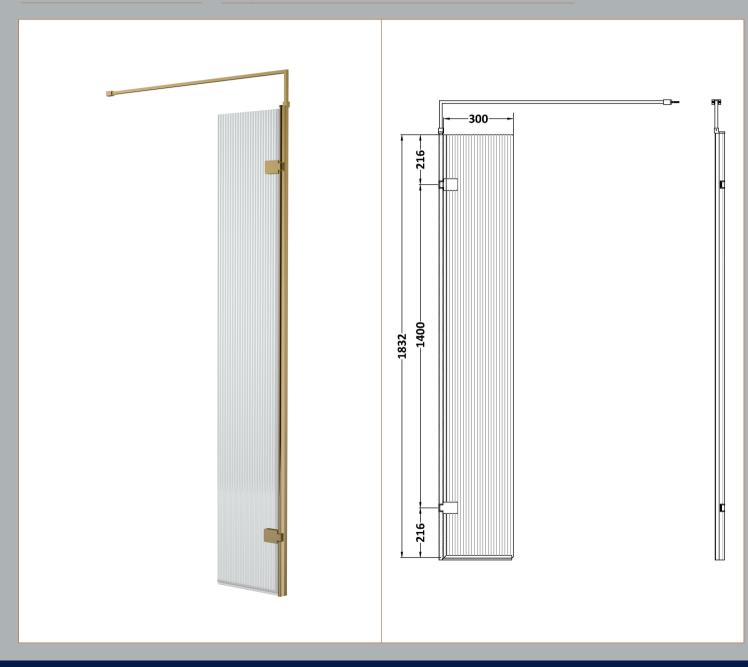

**Description:** Fluted Swing Screen 300X1850 Bb Sales Code: WRFL18530BB

| Product Dimensions                   |                               |
|--------------------------------------|-------------------------------|
| Height (mm):                         | 1850                          |
| Width (mm):                          | 322                           |
| Depth (mm):                          | 27                            |
| Nett Weight (kg):                    | 13                            |
| Packaging Dimensions                 |                               |
|                                      |                               |
| Height (mm):                         | 55                            |
| Width (mm):                          | 400                           |
| Length (mm):                         | 1875                          |
| Gross Weight (kg):                   | 13.5                          |
| Packaging Data                       |                               |
| Box Colour:                          | Brown Cardboard Box - Printed |
| Box Qty:                             | 1                             |
| Label Size:                          | 100 x 50                      |
| Label Colour:                        | Not Applicable                |
| Label Qty:                           | 0                             |
| Outer Box Dimensions (If Applicable) |                               |
| Height (mm):                         |                               |
| Width (mm):                          |                               |
| Depth (mm):                          |                               |
| Length (mm):                         |                               |
| Gross Weight (kg):                   |                               |
| Barcode:                             | 5056678420102                 |
| <b>Product Details</b>               |                               |
| Country of Origin:                   | China                         |
| Fitting Instruction:                 | No                            |
| CE & UKCA:                           | Yes                           |
| Profile Material:                    | Aluminium                     |
| Profile Finish:                      | Brushed Brass                 |
| Adjustments (mm):                    | N/A                           |
| Entry Width (mm):                    | N/A                           |
| Swing In Dim (mm):                   | N/A                           |
| Swing Out Dim (mm):                  | N/A                           |
| Radius (mm):                         | Not Applicable                |
| Glass Thickness (mm):                | 8                             |
| Easy Fit:                            | No                            |
| Easy Clean:                          | No                            |
| Handle Style:                        | Not Applicable                |
| Handle Material:                     | Not Applicable                |
| Enclosure Design:                    | Frameless                     |
| Wheel Type:                          | Not Applicable                |
| Support Bar Included:                | Support Bar Included          |
| Extras:                              | None                          |
|                                      |                               |