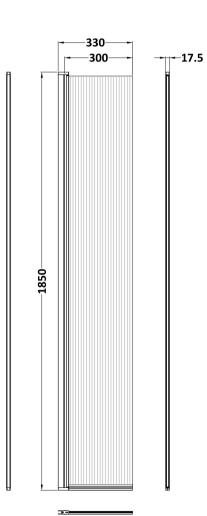

## ENCLOSURES

Sales Code: WRFL18530GMHC

**Description:** 1850 X 300 X 8mm Fluted Hinged Screen

| Product Dimensions       |                               |
|--------------------------|-------------------------------|
| Height (mm):             | 1850                          |
| Width (mm):              | 330                           |
| Depth (mm):              | 17                            |
| Nett Weight (kg):        | 13                            |
| Packaging Dimensions     |                               |
| Height (mm):             | 55                            |
| Width (mm):              | 400                           |
| Length (mm):             | 1875                          |
| Gross Weight (kg):       | 13.5                          |
| Packaging Data           |                               |
| Box Colour:              | Brown Cardboard Box - Printed |
| Box Qty:                 | 1                             |
| Label Size:              | 100 x 50                      |
| Label Colour:            | Not Applicable                |
| Label Qty:               | 0                             |
| Outer Box Dimensions (If | f Applicable)                 |
| Height (mm):             | ** /                          |
| Width (mm):              |                               |
| Depth (mm):              |                               |
| Length (mm):             |                               |
| Gross Weight (kg):       |                               |
| Barcode:                 | 5056678460351                 |
| Product Details          |                               |
| Country of Origin:       | China                         |
| Fitting Instruction:     | No                            |
| CE & UKCA:               | Yes                           |
| Profile Material:        | Aluminium                     |
| Profile Finish:          | Brushed Pewter                |
| Adjustments (mm):        | N/A                           |
| Entry Width (mm):        | N/A                           |
| Swing In Dim (mm):       | N/A                           |
| Swing Out Dim (mm):      | N/A                           |
| Radius (mm):             | Not Applicable                |
| Glass Thickness (mm):    | 8                             |
| Easy Fit:                | No                            |
| Easy Clean:              | No                            |
| Handle Style:            | Not Applicable                |
| Handle Material:         | Not Applicable                |
| Enclosure Design:        | Fluted                        |
| Wheel Type:              | Not Applicable                |
| Support Bar Included:    | Support Bar Included          |
| Extras:                  | None                          |
|                          |                               |