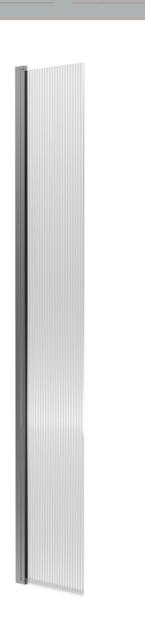

## ENCLOSURES

Sales Code: WRFL18530GMHC

**Description:** 1850 X 300 X 8mm Fluted Hinged Screen

| Product Dimensions       |                               |
|--------------------------|-------------------------------|
| Height (mm):             | 1850                          |
| Width (mm):              | 330                           |
| Depth (mm):              | 17                            |
| Nett Weight (kg):        | 13                            |
| Packaging Dimensions     |                               |
| Height (mm):             | 55                            |
| Width (mm):              | 400                           |
| Length (mm):             | 1875                          |
| Gross Weight (kg):       | 13.5                          |
| Packaging Data           |                               |
| Box Colour:              | Brown Cardboard Box - Printed |
| Box Qty:                 | 1                             |
| Label Size:              | 100 x 50                      |
| Label Colour:            | Not Applicable                |
| Label Qty:               | 0                             |
| Outer Box Dimensions (If | f Applicable)                 |
| Height (mm):             | ** /                          |
| Width (mm):              |                               |
| Depth (mm):              |                               |
| Length (mm):             |                               |
| Gross Weight (kg):       |                               |
| Barcode:                 | 5056678460351                 |
| Product Details          |                               |
| Country of Origin:       | China                         |
| Fitting Instruction:     | No                            |
| CE & UKCA:               | Yes                           |
| Profile Material:        | Aluminium                     |
| Profile Finish:          | Brushed Pewter                |
| Adjustments (mm):        | N/A                           |
| Entry Width (mm):        | N/A                           |
| Swing In Dim (mm):       | N/A                           |
| Swing Out Dim (mm):      | N/A                           |
| Radius (mm):             | Not Applicable                |
| Glass Thickness (mm):    | 8                             |
| Easy Fit:                | No                            |
| Easy Clean:              | No                            |
| Handle Style:            | Not Applicable                |
| Handle Material:         | Not Applicable                |
| Enclosure Design:        | Fluted                        |
| Wheel Type:              | Not Applicable                |
| Support Bar Included:    | Support Bar Included          |
| Extras:                  | None                          |
|                          |                               |