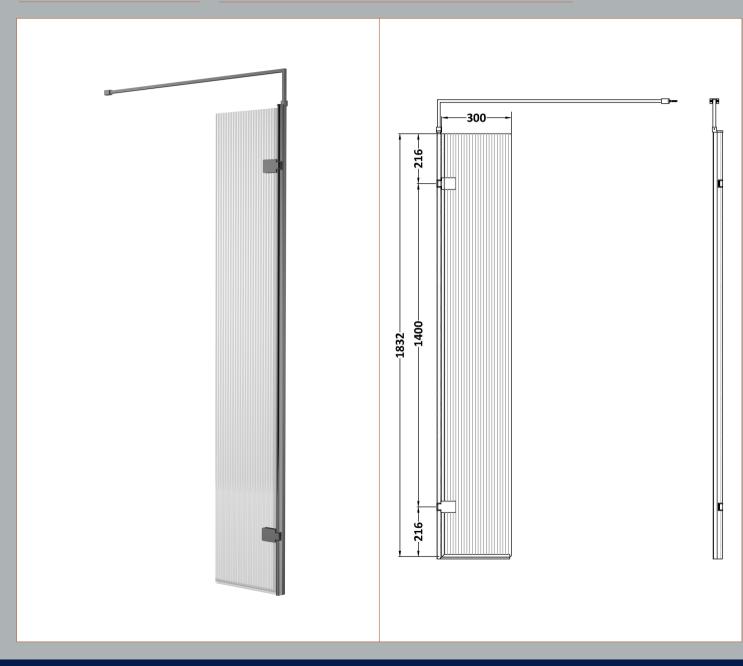

**Description:** Fluted Swing Screen 300X1850 Pw Sales Code: WRFL18530GM

| Product Dimensions                   |                               |
|--------------------------------------|-------------------------------|
| Height (mm):                         | 1832                          |
| Width (mm):                          | 300                           |
| Depth (mm):                          | 27                            |
| Nett Weight (kg):                    | 13                            |
| Packaging Dimensions                 |                               |
| Height (mm):                         | 55                            |
| Width (mm):                          | 400                           |
| Length (mm):                         | 1875                          |
| Gross Weight (kg):                   | 13.5                          |
| Packaging Data                       |                               |
| Box Colour:                          | Brown Cardboard Box - Printed |
| Box Qty:                             | 1                             |
| Label Size:                          | 100 x 50                      |
| Label Colour:                        | Not Applicable                |
| Label Qty:                           | 0                             |
| Outer Box Dimensions (If Applicable) |                               |
| Height (mm):                         |                               |
| Width (mm):                          |                               |
| Depth (mm):                          |                               |
| Length (mm):                         |                               |
| Gross Weight (kg):                   |                               |
| Barcode:                             | 5056678435076                 |
| <b>Product Details</b>               |                               |
| Country of Origin:                   | China                         |
| Fitting Instruction:                 | No                            |
| CE & UKCA:                           | Yes                           |
| Profile Material:                    | Aluminium                     |
| Profile Finish:                      | Brushed Pewter                |
| Adjustments (mm):                    | N/A                           |
| Entry Width (mm):                    | N/A                           |
| Swing In Dim (mm):                   | N/A                           |
| Swing Out Dim (mm):                  | N/A                           |
| Radius (mm):                         | Not Applicable                |
| Glass Thickness (mm):                | 8                             |
| Easy Fit:                            | No                            |
| Easy Clean:                          | No                            |
| Handle Style:                        | Not Applicable                |
| Handle Material:                     | Not Applicable                |
| Enclosure Design:                    | Frameless                     |
| Wheel Type:                          | Not Applicable                |
| Support Bar Included:                | Support Bar Included          |
| Extras:                              | None                          |