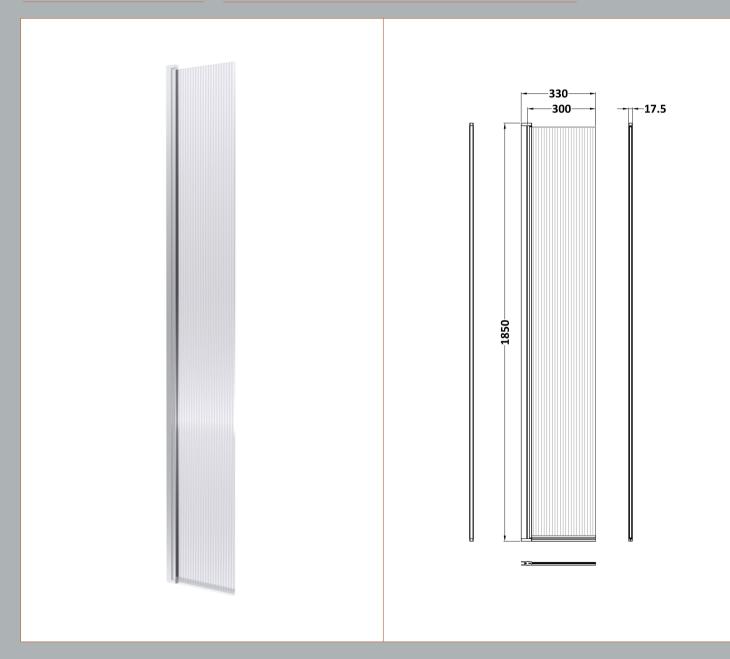

| Product Dimensions         |                               |
|----------------------------|-------------------------------|
| Height (mm):               | 1850                          |
| Width (mm):                | 322                           |
| Depth (mm):                | 27                            |
| Nett Weight (kg):          | 13                            |
| Packaging Dimensions       |                               |
|                            |                               |
| Height (mm):               | 55                            |
| Width (mm):                | 400                           |
| Length (mm):               | 1875                          |
| Gross Weight (kg):         | 13.5                          |
| Packaging Data             |                               |
| Box Colour:                | Brown Cardboard Box - Printed |
| Box Qty:                   | 1                             |
| Label Size:                | 100 x 50                      |
| Label Colour:              | Not Applicable                |
| Label Qty:                 | 0                             |
| Outer Box Dimensions (If A | Applicable)                   |
| Height (mm):               |                               |
| Width (mm):                |                               |
| Depth (mm):                |                               |
| Length (mm):               |                               |
| Gross Weight (kg):         |                               |
| Barcode:                   | 5056678429914                 |
| Product Details            |                               |
| Country of Origin:         | China                         |
| Fitting Instruction:       | No                            |
| CE & UKCA:                 | Yes                           |
| Profile Material:          | Aluminium                     |
| Profile Finish:            | Chrome                        |
| Adjustments (mm):          | N/A                           |
| Entry Width (mm):          | N/A                           |
| Swing In Dim (mm):         | N/A                           |
| Swing Out Dim (mm):        | N/A                           |
| Radius (mm):               | Not Applicable                |
| Glass Thickness (mm):      | 8                             |
| Easy Fit:                  | No                            |
| Easy Clean:                | No                            |
| Handle Style:              | Not Applicable                |
| Handle Material:           | Not Applicable                |
| Enclosure Design:          | Fluted                        |
| Wheel Type:                | Not Applicable                |
| Support Bar Included:      | Support Bar Not Included      |
| Extras:                    | None                          |
|                            |                               |