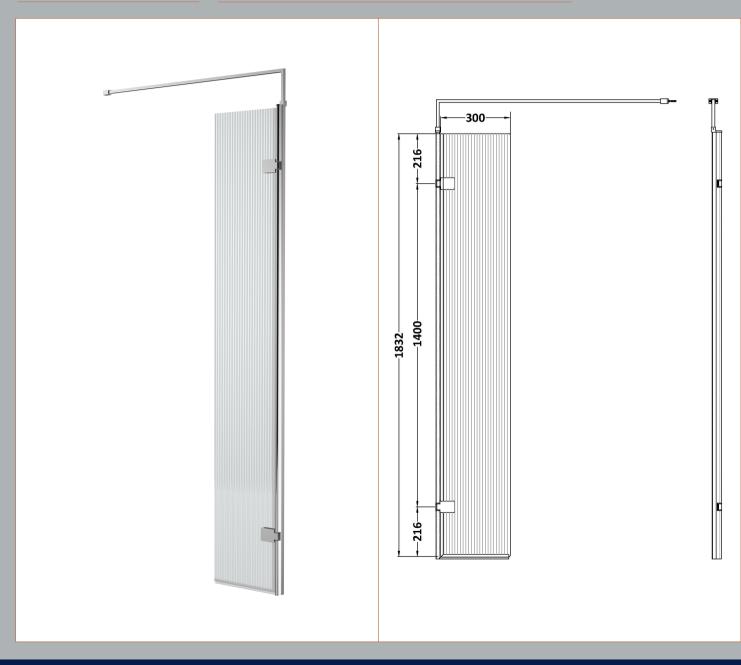

**Description:** 300X1850 Fluted Hinged Screen Inc' Bar Sales Code: WRFL18530H

| Product Dimensions                   |                               |
|--------------------------------------|-------------------------------|
| Height (mm):                         | 1850                          |
| Width (mm):                          | 322                           |
| Depth (mm):                          | 27                            |
| Nett Weight (kg):                    | 13                            |
| Packaging Dimensions                 |                               |
| Height (mm):                         | 55                            |
| Width (mm):                          | 400                           |
| Length (mm):                         | 1875                          |
| Gross Weight (kg):                   | 13.5                          |
| Packaging Data                       |                               |
| Box Colour:                          | Brown Cardboard Box - Printed |
| Box Qty:                             | 1                             |
| Label Size:                          | 100 x 50                      |
| Label Colour:                        | Not Applicable                |
| Label Qty:                           | 0                             |
| Outer Box Dimensions (If Applicable) |                               |
| Height (mm):                         |                               |
| Width (mm):                          |                               |
| Depth (mm):                          |                               |
| Length (mm):                         |                               |
| Gross Weight (kg):                   |                               |
| Barcode:                             | 5056462661407                 |
| <b>Product Details</b>               |                               |
| Country of Origin:                   | China                         |
| Fitting Instruction:                 | No                            |
| CE & UKCA:                           | Yes                           |
| Profile Material:                    | Aluminium                     |
| Profile Finish:                      | Chrome                        |
| Adjustments (mm):                    | N/A                           |
| Entry Width (mm):                    | N/A                           |
| Swing In Dim (mm):                   | N/A                           |
| Swing Out Dim (mm):                  | N/A                           |
| Radius (mm):                         | Not Applicable                |
| Glass Thickness (mm):                | 8                             |
| Easy Fit:                            | No                            |
| Easy Clean:                          | No                            |
| Handle Style:                        | Not Applicable                |
| Handle Material:                     | Not Applicable                |
| Enclosure Design:                    | Fluted                        |
| Wheel Type:                          | Not Applicable                |
| Support Bar Included:                | Support Bar Included          |
| Extras:                              | None                          |