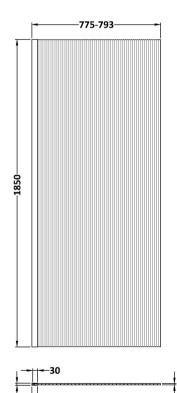

## **Packaging Details**

Barcode: 5056462679600

Sales Code: WRFL18580 Description: 800X1850 Fluted Wetroom Screen Inc' Bar

| <b>Product Dimensions</b> |                               |
|---------------------------|-------------------------------|
| Height (mm):              | 1850                          |
| Width (mm):               | 800                           |
| Depth (mm):               | 13                            |
| Nett Weight (kg):         | 34                            |
| Packaging Dimensions      |                               |
| Height (mm):              | 65                            |
| Width (mm):               | 850                           |
| Length (mm):              | 1920                          |
| Gross Weight (kg):        | 34                            |
| Packaging Data            |                               |
| Box Colour:               | Brown Cardboard Box - Printed |
| Box Qty:                  | 1                             |
| Label Size:               | 100 x 50                      |
| Label Colour:             | Not Applicable                |
| Label Qty:                | 0                             |
| Outer Box Dimensions (If  | f Applicable)                 |
| Height (mm):              |                               |
| Width (mm):               |                               |
| Depth (mm):               |                               |
| Length (mm):              |                               |
| Gross Weight (kg):        |                               |
| Barcode:                  | 5056462661209                 |
| <b>Product Details</b>    |                               |
| Country of Origin:        | China                         |
| Fitting Instruction:      | No                            |
| CE & UKCA:                | Yes                           |
| Profile Material:         | Aluminium                     |
| Profile Finish:           | Chrome                        |
| Adjustments (mm):         | 775mm - 793mm                 |
| Entry Width (mm):         | N/A                           |
| Swing In Dim (mm):        | N/A                           |
| Swing Out Dim (mm):       | N/A                           |
| Radius (mm):              | Not Applicable                |
| Glass Thickness (mm):     | 8                             |
| Easy Fit:                 | No                            |
| Easy Clean:               | No                            |
| Handle Style:             | Not Applicable                |
| Handle Material:          | Not Applicable                |
| Enclosure Design:         | Fluted                        |
| Wheel Type:               | Not Applicable                |
| Support Bar Included:     | Support Bar Included          |
| Extras:                   | None                          |