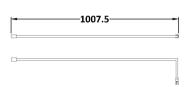

Sales Code: FIX024 Description: Wetroom Screen Support Arm Black

| <b>Product Dimensions</b> |                     |
|---------------------------|---------------------|
| Height (mm):              | 15                  |
| Width (mm):               | 150                 |
| Depth (mm):               | 1000                |
| Nett Weight (kg):         | 0.67                |
| Packaging Dimensions      |                     |
| Height (mm):              | 35                  |
| Width (mm):               | 160                 |
| Length (mm):              | 1020                |
| Gross Weight (kg):        | 0.7                 |
| Packaging Data            |                     |
| Box Colour:               | Brown Cardboard Box |
| Box Qty:                  | 1                   |
| Label Size:               | 100 x 50            |
| Label Colour:             | White Label         |
| Label Qty:                | 1                   |
| Outer Box Dimensions (If  | Applicable)         |
| Height (mm):              |                     |
| Width (mm):               |                     |
| Depth (mm):               |                     |
| Length (mm):              |                     |
| Gross Weight (kg):        |                     |
| Barcode:                  | 5056211847342       |
| <b>Product Details</b>    |                     |
| Country of Origin:        | China               |
| Fitting Instruction:      | No                  |
| CE & UKCA:                | N/A                 |
| Profile Material:         | Stainless Steel     |
| Profile Finish:           | Matt Black          |
| Adjustments (mm):         | N/A                 |
| Entry Width (mm):         | N/A                 |
| Swing In Dim (mm):        | N/A                 |
| Swing Out Dim (mm):       | N/A                 |
| Radius (mm):              | Not Applicable      |
| Glass Thickness (mm):     |                     |
| Easy Fit:                 | Not Applicable      |
| Easy Clean:               | Not Applicable      |
| Handle Style:             | Not Applicable      |
| Handle Material:          | Not Applicable      |
| Enclosure Design:         | Not Applicable      |
| Wheel Type:               | Not Applicable      |
| Support Bar Included:     |                     |