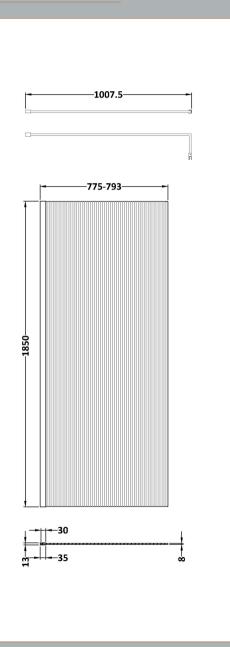

## **Packaging Details**

Barcode: 5056462679600

Sales Code: WRFL18580 Description: 800X1850 Fluted Wetroom Screen Inc' Bar

| <b>Product Dimensions</b> |                               |
|---------------------------|-------------------------------|
| Height (mm):              | 1850                          |
| Width (mm):               | 800                           |
| Depth (mm):               | 13                            |
| Nett Weight (kg):         | 34                            |
| Packaging Dimensions      |                               |
| Height (mm):              | 65                            |
| Width (mm):               | 850                           |
| Length (mm):              | 1920                          |
| Gross Weight (kg):        | 34                            |
| Packaging Data            |                               |
| Box Colour:               | Brown Cardboard Box - Printed |
| Box Qty:                  | 1                             |
| Label Size:               | 100 x 50                      |
| Label Colour:             | Not Applicable                |
| Label Qty:                | 0                             |
| Outer Box Dimensions (If  | f Applicable)                 |
| Height (mm):              |                               |
| Width (mm):               |                               |
| Depth (mm):               |                               |
| Length (mm):              |                               |
| Gross Weight (kg):        |                               |
| Barcode:                  | 5056462661209                 |
| <b>Product Details</b>    |                               |
| Country of Origin:        | China                         |
| Fitting Instruction:      | No                            |
| CE & UKCA:                | Yes                           |
| Profile Material:         | Aluminium                     |
| Profile Finish:           | Chrome                        |
| Adjustments (mm):         | 775mm - 793mm                 |
| Entry Width (mm):         | N/A                           |
| Swing In Dim (mm):        | N/A                           |
| Swing Out Dim (mm):       | N/A                           |
| Radius (mm):              | Not Applicable                |
| Glass Thickness (mm):     | 8                             |
| Easy Fit:                 | No                            |
| Easy Clean:               | No                            |
| Handle Style:             | Not Applicable                |
| Handle Material:          | Not Applicable                |
| Enclosure Design:         | Fluted                        |
| Wheel Type:               | Not Applicable                |
| Support Bar Included:     | Support Bar Included          |
| Extras:                   | None                          |

| <b>Product Dimensions</b>     |                               |
|-------------------------------|-------------------------------|
| Height (mm):                  | 1850                          |
| Width (mm):                   |                               |
| Depth (mm):                   |                               |
| Nett Weight (kg):             | 0.6                           |
| Packaging Dimensions          |                               |
| Height (mm):                  | 400                           |
| Width (mm):                   | 50                            |
| Length (mm):                  | 1860                          |
| Gross Weight (kg):            | 0.6                           |
| Packaging Data                |                               |
| Box Colour:                   | Brown Cardboard Box - Printed |
| Box Qty:                      | 1                             |
| Label Size:                   | 100 x 50                      |
| Label Colour:                 | White Label                   |
| Label Qty:                    | 1                             |
| Outer Box Dimensions (If Appl | licable)                      |
| Height (mm):                  |                               |
| Width (mm):                   |                               |
| Depth (mm):                   |                               |
| Length (mm):                  |                               |
| Gross Weight (kg):            |                               |
| Barcode:                      | 5056211897224                 |
| <b>Product Details</b>        |                               |
| Country of Origin:            | China                         |
| Fitting Instruction:          | No                            |
| CE & UKCA:                    | N/A                           |
| Profile Material:             | Aluminium                     |
| Profile Finish:               | Matt Black                    |
| Adjustments (mm):             | 18mm                          |
| Entry Width (mm):             | N/A                           |
| Swing In Dim (mm):            | N/A                           |
| Swing Out Dim (mm):           | N/A                           |
| Radius (mm):                  | Not Applicable                |
| Glass Thickness (mm):         |                               |
| Easy Fit:                     | Not Applicable                |
| Easy Clean:                   | Not Applicable                |
| Handle Style:                 | Not Applicable                |
| Handle Material:              | Not Applicable                |
| Enclosure Design:             | Not Applicable                |
| Wheel Type:                   | Not Applicable                |
| Support Bar Included:         | Support Bar Not Included      |
| Extras:                       | None                          |

Sales Code: FIX024 Description: Wetroom Screen Support Arm Black

| <b>Product Dimensions</b> |                     |
|---------------------------|---------------------|
| Height (mm):              | 15                  |
| Width (mm):               | 150                 |
| Depth (mm):               | 1000                |
| Nett Weight (kg):         | 0.67                |
| Packaging Dimensions      |                     |
| Height (mm):              | 35                  |
| Width (mm):               | 160                 |
| Length (mm):              | 1020                |
| Gross Weight (kg):        | 0.7                 |
| Packaging Data            |                     |
| Box Colour:               | Brown Cardboard Box |
| Box Qty:                  | 1                   |
| Label Size:               | 100 x 50            |
| Label Colour:             | White Label         |
| Label Qty:                | 1                   |
| Outer Box Dimensions (If  | Applicable)         |
| Height (mm):              |                     |
| Width (mm):               |                     |
| Depth (mm):               |                     |
| Length (mm):              |                     |
| Gross Weight (kg):        |                     |
| Barcode:                  | 5056211847342       |
| <b>Product Details</b>    |                     |
| Country of Origin:        | China               |
| Fitting Instruction:      | No                  |
| CE & UKCA:                | N/A                 |
| Profile Material:         | Stainless Steel     |
| Profile Finish:           | Matt Black          |
| Adjustments (mm):         | N/A                 |
| Entry Width (mm):         | N/A                 |
| Swing In Dim (mm):        | N/A                 |
| Swing Out Dim (mm):       | N/A                 |
| Radius (mm):              | Not Applicable      |
| Glass Thickness (mm):     |                     |
| Easy Fit:                 | Not Applicable      |
| Easy Clean:               | Not Applicable      |
| Handle Style:             | Not Applicable      |
| Handle Material:          | Not Applicable      |
| Enclosure Design:         | Not Applicable      |
| Wheel Type:               | Not Applicable      |
| Support Bar Included:     |                     |