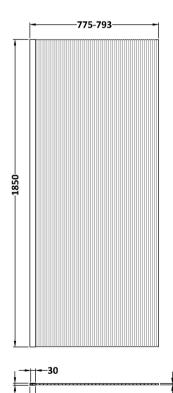

Sales Code: WRFL18580 Description: 800X1850 Fluted Wetroom Screen Inc' Bar

| <b>Product Dimensions</b>  |                               |
|----------------------------|-------------------------------|
| Height (mm):               | 1850                          |
| Width (mm):                | 800                           |
| Depth (mm):                | 13                            |
| Nett Weight (kg):          | 34                            |
| Packaging Dimensions       |                               |
| Height (mm):               | 65                            |
| Width (mm):                | 850                           |
| Length (mm):               | 1920                          |
| Gross Weight (kg):         | 34                            |
| Packaging Data             |                               |
| Box Colour:                | Brown Cardboard Box - Printed |
| Box Qty:                   | 1                             |
| Label Size:                | 100 x 50                      |
| Label Colour:              | Not Applicable                |
| Label Qty:                 | 0                             |
| Outer Box Dimensions (If A | Applicable)                   |
| Height (mm):               |                               |
| Width (mm):                |                               |
| Depth (mm):                |                               |
| Length (mm):               |                               |
| Gross Weight (kg):         |                               |
| Barcode:                   | 5056462661209                 |
| Product Details            |                               |
| Country of Origin:         | China                         |
| Fitting Instruction:       | No                            |
| CE & UKCA:                 | Yes                           |
| Profile Material:          | Aluminium                     |
| Profile Finish:            | Chrome                        |
| Adjustments (mm):          | 775mm - 793mm                 |
| Entry Width (mm):          | N/A                           |
| Swing In Dim (mm):         | N/A                           |
| Swing Out Dim (mm):        | N/A                           |
| Radius (mm):               | Not Applicable                |
| Glass Thickness (mm):      | 8                             |
| Easy Fit:                  | No                            |
| Easy Clean:                | No                            |
| Handle Style:              | Not Applicable                |
| Handle Material:           | Not Applicable                |
| Enclosure Design:          | Fluted                        |
| Wheel Type:                | Not Applicable                |
| Support Bar Included:      | Support Bar Included          |
| Extras:                    | None                          |
|                            |                               |