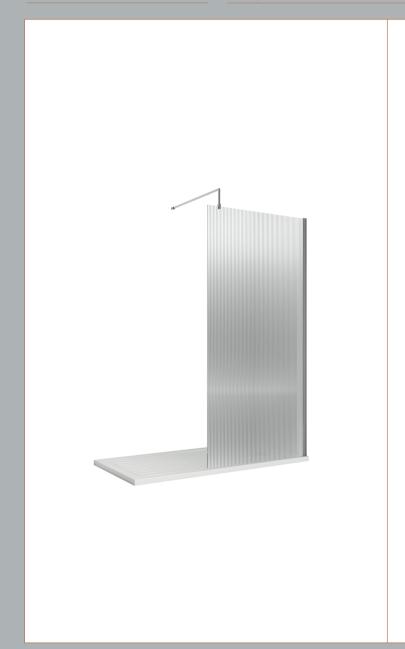

Sales Code: WRFL18580 Description: 800X1850 Fluted Wetroom Screen Inc' Bar

| <b>Product Dimensions</b>  |                               |
|----------------------------|-------------------------------|
| Height (mm):               | 1850                          |
| Width (mm):                | 800                           |
| Depth (mm):                | 13                            |
| Nett Weight (kg):          | 34                            |
| Packaging Dimensions       |                               |
| Height (mm):               | 65                            |
| Width (mm):                | 850                           |
| Length (mm):               | 1920                          |
| Gross Weight (kg):         | 34                            |
| Packaging Data             |                               |
| Box Colour:                | Brown Cardboard Box - Printed |
| Box Qty:                   | 1                             |
| Label Size:                | 100 x 50                      |
| Label Colour:              | Not Applicable                |
| Label Qty:                 | 0                             |
| Outer Box Dimensions (If A | Applicable)                   |
| Height (mm):               |                               |
| Width (mm):                |                               |
| Depth (mm):                |                               |
| Length (mm):               |                               |
| Gross Weight (kg):         |                               |
| Barcode:                   | 5056462661209                 |
| Product Details            |                               |
| Country of Origin:         | China                         |
| Fitting Instruction:       | No                            |
| CE & UKCA:                 | Yes                           |
| Profile Material:          | Aluminium                     |
| Profile Finish:            | Chrome                        |
| Adjustments (mm):          | 775mm - 793mm                 |
| Entry Width (mm):          | N/A                           |
| Swing In Dim (mm):         | N/A                           |
| Swing Out Dim (mm):        | N/A                           |
| Radius (mm):               | Not Applicable                |
| Glass Thickness (mm):      | 8                             |
| Easy Fit:                  | No                            |
| Easy Clean:                | No                            |
| Handle Style:              | Not Applicable                |
| Handle Material:           | Not Applicable                |
| Enclosure Design:          | Fluted                        |
| Wheel Type:                | Not Applicable                |
| Support Bar Included:      | Support Bar Included          |
| Extras:                    | None                          |
|                            |                               |