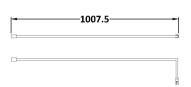

Sales Code: WRFL18580 Description: 800X1850 Fluted Wetroom Screen Inc' Bar

| <b>Product Dimensions</b>  |                               |
|----------------------------|-------------------------------|
| Height (mm):               | 1850                          |
| Width (mm):                | 800                           |
| Depth (mm):                | 13                            |
| Nett Weight (kg):          | 34                            |
| Packaging Dimensions       |                               |
| Height (mm):               | 65                            |
| Width (mm):                | 850                           |
| Length (mm):               | 1920                          |
| Gross Weight (kg):         | 34                            |
| Packaging Data             |                               |
| Box Colour:                | Brown Cardboard Box - Printed |
| Box Qty:                   | 1                             |
| Label Size:                | 100 x 50                      |
| Label Colour:              | Not Applicable                |
| Label Qty:                 | 0                             |
| Outer Box Dimensions (If A | Applicable)                   |
| Height (mm):               |                               |
| Width (mm):                |                               |
| Depth (mm):                |                               |
| Length (mm):               |                               |
| Gross Weight (kg):         |                               |
| Barcode:                   | 5056462661209                 |
| Product Details            |                               |
| Country of Origin:         | China                         |
| Fitting Instruction:       | No                            |
| CE & UKCA:                 | Yes                           |
| Profile Material:          | Aluminium                     |
| Profile Finish:            | Chrome                        |
| Adjustments (mm):          | 775mm - 793mm                 |
| Entry Width (mm):          | N/A                           |
| Swing In Dim (mm):         | N/A                           |
| Swing Out Dim (mm):        | N/A                           |
| Radius (mm):               | Not Applicable                |
| Glass Thickness (mm):      | 8                             |
| Easy Fit:                  | No                            |
| Easy Clean:                | No                            |
| Handle Style:              | Not Applicable                |
| Handle Material:           | Not Applicable                |
| Enclosure Design:          | Fluted                        |
| Wheel Type:                | Not Applicable                |
| Support Bar Included:      | Support Bar Included          |
| Extras:                    | None                          |
|                            |                               |