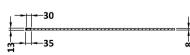

## **Packaging Details**

Barcode: 5056462679617

**Description:** 900X1850 Fluted Wetroom Screen Inc' Bar Sales Code: WRFL18590

| <b>Product Dimensions</b>  |                               |
|----------------------------|-------------------------------|
| Height (mm):               | 1850                          |
| Width (mm):                | 900                           |
| Depth (mm):                | 13                            |
| Nett Weight (kg):          | 37.5                          |
| Packaging Dimensions       |                               |
| Height (mm):               | 65                            |
| Width (mm):                | 950                           |
| Length (mm):               | 1920                          |
| Gross Weight (kg):         | 38.2                          |
| Packaging Data             |                               |
| Box Colour:                | Brown Cardboard Box - Printed |
| Box Qty:                   | 1                             |
| Label Size:                | 100 x 50                      |
| Label Colour:              | Not Applicable                |
| Label Qty:                 | 0                             |
| Outer Box Dimensions (If A | Applicable)                   |
| Height (mm):               |                               |
| Width (mm):                |                               |
| Depth (mm):                |                               |
| Length (mm):               |                               |
| Gross Weight (kg):         |                               |
| Barcode:                   | 5056462661216                 |
| Product Details            |                               |
| Country of Origin:         | China                         |
| Fitting Instruction:       | No                            |
| CE & UKCA:                 | Yes                           |
| Profile Material:          | Aluminium                     |
| Profile Finish:            | Chrome                        |
| Adjustments (mm):          | 875mm - 893mm                 |
| Entry Width (mm):          | N/A                           |
| Swing In Dim (mm):         | N/A                           |
| Swing Out Dim (mm):        | N/A                           |
| Radius (mm):               | Not Applicable                |
| Glass Thickness (mm):      | 8                             |
| Easy Fit:                  | No                            |
| Easy Clean:                | No                            |
| Handle Style:              | Not Applicable                |
| Handle Material:           | Not Applicable                |
| Enclosure Design:          | Fluted                        |
| Wheel Type:                | Not Applicable                |
| Support Bar Included:      | Support Bar Included          |
| D .                        | Maria                         |