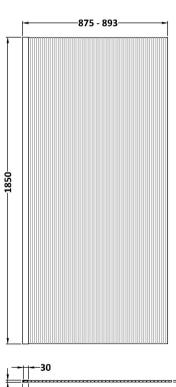

## **Packaging Details**

Barcode: 5056462679617

**Description:** 900X1850 Fluted Wetroom Screen Inc' Bar Sales Code: WRFL18590

| <b>Product Dimensions</b>  |                               |
|----------------------------|-------------------------------|
| Height (mm):               | 1850                          |
| Width (mm):                | 900                           |
| Depth (mm):                | 13                            |
| Nett Weight (kg):          | 37.5                          |
| Packaging Dimensions       |                               |
| Height (mm):               | 65                            |
| Width (mm):                | 950                           |
| Length (mm):               | 1920                          |
| Gross Weight (kg):         | 38.2                          |
| Packaging Data             |                               |
| Box Colour:                | Brown Cardboard Box - Printed |
| Box Qty:                   | 1                             |
| Label Size:                | 100 x 50                      |
| Label Colour:              | Not Applicable                |
| Label Qty:                 | 0                             |
| Outer Box Dimensions (If A | Applicable)                   |
| Height (mm):               |                               |
| Width (mm):                |                               |
| Depth (mm):                |                               |
| Length (mm):               |                               |
| Gross Weight (kg):         |                               |
| Barcode:                   | 5056462661216                 |
| Product Details            |                               |
| Country of Origin:         | China                         |
| Fitting Instruction:       | No                            |
| CE & UKCA:                 | Yes                           |
| Profile Material:          | Aluminium                     |
| Profile Finish:            | Chrome                        |
| Adjustments (mm):          | 875mm - 893mm                 |
| Entry Width (mm):          | N/A                           |
| Swing In Dim (mm):         | N/A                           |
| Swing Out Dim (mm):        | N/A                           |
| Radius (mm):               | Not Applicable                |
| Glass Thickness (mm):      | 8                             |
| Easy Fit:                  | No                            |
| Easy Clean:                | No                            |
| Handle Style:              | Not Applicable                |
| Handle Material:           | Not Applicable                |
| Enclosure Design:          | Fluted                        |
| Wheel Type:                | Not Applicable                |
| Support Bar Included:      | Support Bar Included          |
| D .                        | Maria                         |