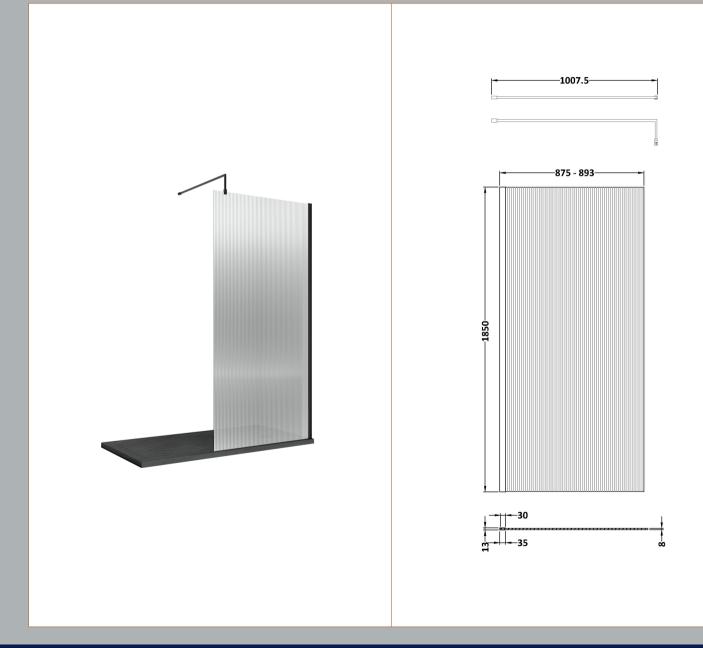

## ROXOR

Sales Code: WRFL18590BP Description: 900X1850 Fluted Wetroom Screen Inc' Bar

## **Packaging Details**

Barcode: 5056462679617

**Description:** 900X1850 Fluted Wetroom Screen Inc' Bar Sales Code: WRFL18590

| <b>Product Dimensions</b>  |                               |
|----------------------------|-------------------------------|
| Height (mm):               | 1850                          |
| Width (mm):                | 900                           |
| Depth (mm):                | 13                            |
| Nett Weight (kg):          | 37.5                          |
| Packaging Dimensions       |                               |
| Height (mm):               | 65                            |
| Width (mm):                | 950                           |
| Length (mm):               | 1920                          |
| Gross Weight (kg):         | 38.2                          |
| Packaging Data             |                               |
| Box Colour:                | Brown Cardboard Box - Printed |
| Box Qty:                   | 1                             |
| Label Size:                | 100 x 50                      |
| Label Colour:              | Not Applicable                |
| Label Qty:                 | 0                             |
| Outer Box Dimensions (If A | Applicable)                   |
| Height (mm):               |                               |
| Width (mm):                |                               |
| Depth (mm):                |                               |
| Length (mm):               |                               |
| Gross Weight (kg):         |                               |
| Barcode:                   | 5056462661216                 |
| Product Details            |                               |
| Country of Origin:         | China                         |
| Fitting Instruction:       | No                            |
| CE & UKCA:                 | Yes                           |
| Profile Material:          | Aluminium                     |
| Profile Finish:            | Chrome                        |
| Adjustments (mm):          | 875mm - 893mm                 |
| Entry Width (mm):          | N/A                           |
| Swing In Dim (mm):         | N/A                           |
| Swing Out Dim (mm):        | N/A                           |
| Radius (mm):               | Not Applicable                |
| Glass Thickness (mm):      | 8                             |
| Easy Fit:                  | No                            |
| Easy Clean:                | No                            |
| Handle Style:              | Not Applicable                |
| Handle Material:           | Not Applicable                |
| Enclosure Design:          | Fluted                        |
| Wheel Type:                | Not Applicable                |
| Support Bar Included:      | Support Bar Included          |
| D .                        | Maria                         |