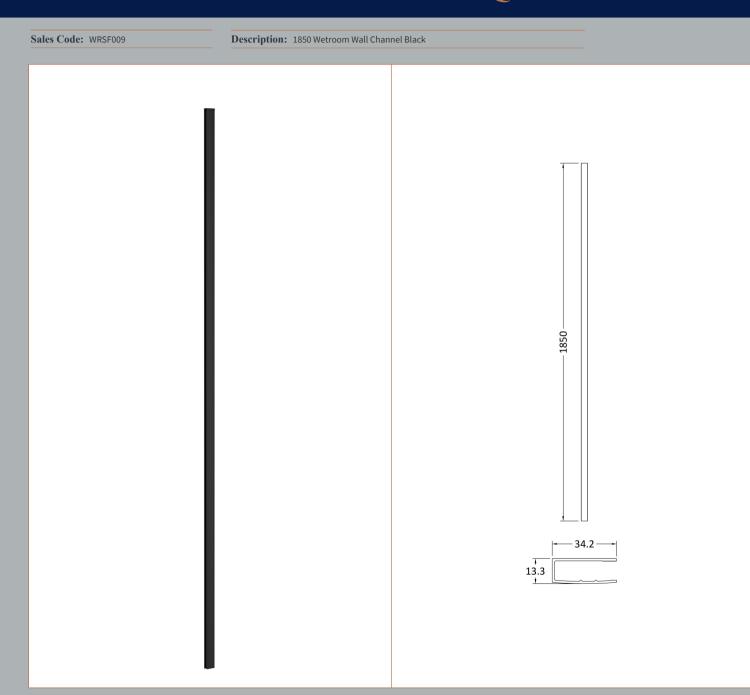

None

Extras:

| <b>Product Dimensions</b>     |                               |
|-------------------------------|-------------------------------|
| Height (mm):                  | 1850                          |
| Width (mm):                   |                               |
| Depth (mm):                   |                               |
| Nett Weight (kg):             | 0.6                           |
| Packaging Dimensions          |                               |
| Height (mm):                  | 400                           |
| Width (mm):                   | 50                            |
| Length (mm):                  | 1860                          |
| Gross Weight (kg):            | 0.6                           |
| Packaging Data                |                               |
| Box Colour:                   | Brown Cardboard Box - Printed |
| Box Qty:                      | 1                             |
| Label Size:                   | 100 x 50                      |
| Label Colour:                 | White Label                   |
| Label Qty:                    | 1                             |
| Outer Box Dimensions (If Appl | licable)                      |
| Height (mm):                  |                               |
| Width (mm):                   |                               |
| Depth (mm):                   |                               |
| Length (mm):                  |                               |
| Gross Weight (kg):            |                               |
| Barcode:                      | 5056211897224                 |
| <b>Product Details</b>        |                               |
| Country of Origin:            | China                         |
| Fitting Instruction:          | No                            |
| CE & UKCA:                    | N/A                           |
| Profile Material:             | Aluminium                     |
| Profile Finish:               | Matt Black                    |
| Adjustments (mm):             | 18mm                          |
| Entry Width (mm):             | N/A                           |
| Swing In Dim (mm):            | N/A                           |
| Swing Out Dim (mm):           | N/A                           |
| Radius (mm):                  | Not Applicable                |
| Glass Thickness (mm):         |                               |
| Easy Fit:                     | Not Applicable                |
| Easy Clean:                   | Not Applicable                |
| Handle Style:                 | Not Applicable                |
| Handle Material:              | Not Applicable                |
| Enclosure Design:             | Not Applicable                |
| Wheel Type:                   | Not Applicable                |
| Support Bar Included:         | Support Bar Not Included      |
| Extras:                       | None                          |