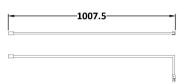

Sales Code: FIX024 Description: Wetroom Screen Support Arm Black

| <b>Product Dimensions</b> |                     |
|---------------------------|---------------------|
| Height (mm):              | 15                  |
| Width (mm):               | 150                 |
| Depth (mm):               | 1000                |
| Nett Weight (kg):         | 0.67                |
| Packaging Dimensions      |                     |
| Height (mm):              | 35                  |
| Width (mm):               | 160                 |
| Length (mm):              | 1020                |
| Gross Weight (kg):        | 0.7                 |
| Packaging Data            |                     |
| Box Colour:               | Brown Cardboard Box |
| Box Qty:                  | 1                   |
| Label Size:               | 100 x 50            |
| Label Colour:             | White Label         |
| Label Qty:                | 1                   |
| Outer Box Dimensions (If  | Applicable)         |
| Height (mm):              |                     |
| Width (mm):               |                     |
| Depth (mm):               |                     |
| Length (mm):              |                     |
| Gross Weight (kg):        |                     |
| Barcode:                  | 5056211847342       |
| <b>Product Details</b>    |                     |
| Country of Origin:        | China               |
| Fitting Instruction:      | No                  |
| CE & UKCA:                | N/A                 |
| Profile Material:         | Stainless Steel     |
| Profile Finish:           | Matt Black          |
| Adjustments (mm):         | N/A                 |
| Entry Width (mm):         | N/A                 |
| Swing In Dim (mm):        | N/A                 |
| Swing Out Dim (mm):       | N/A                 |
| Radius (mm):              | Not Applicable      |
| Glass Thickness (mm):     |                     |
| Easy Fit:                 | Not Applicable      |
| Easy Clean:               | Not Applicable      |
| Handle Style:             | Not Applicable      |
| Handle Material:          | Not Applicable      |
| Enclosure Design:         | Not Applicable      |
| Wheel Type:               | Not Applicable      |
| Support Bar Included:     |                     |