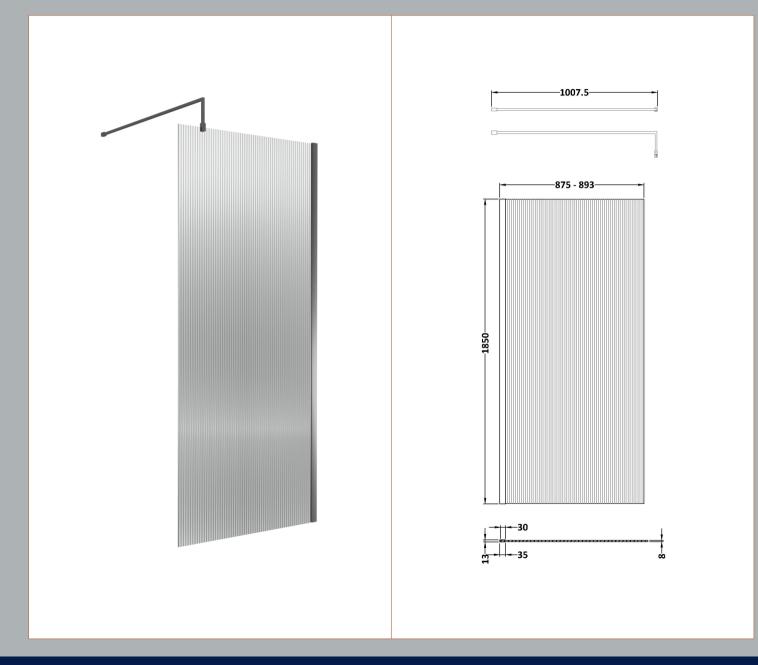

Sales Code: WRFL18590GM Description: 900X1850 Fluted Wetroom Screen Inc' Bar

**Packaging Details** 

Barcode: 5056678485552

**Description:** 900X1850 Fluted Wetroom Screen Inc' Bar Sales Code: WRFL18590

| <b>Product Dimensions</b>  |                               |
|----------------------------|-------------------------------|
| Height (mm):               | 1850                          |
| Width (mm):                | 900                           |
| Depth (mm):                | 13                            |
| Nett Weight (kg):          | 37.5                          |
| Packaging Dimensions       |                               |
| Height (mm):               | 65                            |
| Width (mm):                | 950                           |
| Length (mm):               | 1920                          |
| Gross Weight (kg):         | 38.2                          |
| Packaging Data             |                               |
| Box Colour:                | Brown Cardboard Box - Printed |
| Box Qty:                   | 1                             |
| Label Size:                | 100 x 50                      |
| Label Colour:              | Not Applicable                |
| Label Qty:                 | 0                             |
| Outer Box Dimensions (If A | Applicable)                   |
| Height (mm):               |                               |
| Width (mm):                |                               |
| Depth (mm):                |                               |
| Length (mm):               |                               |
| Gross Weight (kg):         |                               |
| Barcode:                   | 5056462661216                 |
| Product Details            |                               |
| Country of Origin:         | China                         |
| Fitting Instruction:       | No                            |
| CE & UKCA:                 | Yes                           |
| Profile Material:          | Aluminium                     |
| Profile Finish:            | Chrome                        |
| Adjustments (mm):          | 875mm - 893mm                 |
| Entry Width (mm):          | N/A                           |
| Swing In Dim (mm):         | N/A                           |
| Swing Out Dim (mm):        | N/A                           |
| Radius (mm):               | Not Applicable                |
| Glass Thickness (mm):      | 8                             |
| Easy Fit:                  | No                            |
| Easy Clean:                | No                            |
| Handle Style:              | Not Applicable                |
| Handle Material:           | Not Applicable                |
| Enclosure Design:          | Fluted                        |
| Wheel Type:                | Not Applicable                |
| Support Bar Included:      | Support Bar Included          |
| D .                        | Maria                         |

Sales Code: FIX027 Description: Wetroom Screen Support Arm Pewter

| <b>Product Dimensions</b>      |                     |  |
|--------------------------------|---------------------|--|
| Height (mm):                   | 18                  |  |
| Width (mm):                    | 161                 |  |
| Depth (mm):                    | 1008                |  |
| Nett Weight (kg):              | 0.67                |  |
| Packaging Dimensions           |                     |  |
| Height (mm):                   | 35                  |  |
| Width (mm):                    | 160                 |  |
| Length (mm):                   | 1020                |  |
| Gross Weight (kg):             | 0.7                 |  |
| Packaging Data                 |                     |  |
| Box Colour:                    | Brown Cardboard Box |  |
| Box Qty:                       | 1                   |  |
| Label Size:                    | 100 x 50            |  |
| Label Colour:                  | White Label         |  |
| Label Qty:                     | 1                   |  |
| <b>Outer Box Dimensions (I</b> | f Applicable)       |  |
| Height (mm):                   |                     |  |
| Width (mm):                    |                     |  |
| Depth (mm):                    |                     |  |
| Length (mm):                   |                     |  |
| Gross Weight (kg):             |                     |  |
| Barcode:                       | 5056678433829       |  |
| <b>Product Details</b>         |                     |  |
| Country of Origin:             | China               |  |
| Fitting Instruction:           | No                  |  |
| CE & UKCA:                     | N/A                 |  |
| Profile Material:              | Stainless Steel     |  |
| Profile Finish:                | Brushed Pewter      |  |
| Adjustments (mm):              | N/A                 |  |
| Entry Width (mm):              | N/A                 |  |
| Swing In Dim (mm):             | N/A                 |  |
| Swing Out Dim (mm):            | N/A                 |  |
| Radius (mm):                   | Not Applicable      |  |
| Glass Thickness (mm):          |                     |  |
| Easy Fit:                      | Not Applicable      |  |
| Easy Clean:                    | Not Applicable      |  |
| Handle Style:                  | Not Applicable      |  |
| Handle Material:               | Not Applicable      |  |
| Enclosure Design:              | Not Applicable      |  |
| Wheel Type:                    | Not Applicable      |  |
| Support Bar Included:          |                     |  |