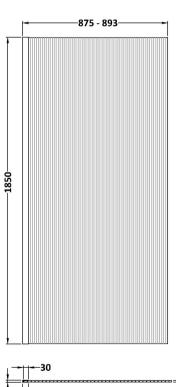

Sales Code: WRFL18590GM Description: 900X1850 Fluted Wetroom Screen Inc' Bar

**Packaging Details** 

Barcode: 5056678485552

**Description:** 900X1850 Fluted Wetroom Screen Inc' Bar Sales Code: WRFL18590

| <b>Product Dimensions</b>  |                               |
|----------------------------|-------------------------------|
| Height (mm):               | 1850                          |
| Width (mm):                | 900                           |
| Depth (mm):                | 13                            |
| Nett Weight (kg):          | 37.5                          |
| Packaging Dimensions       |                               |
| Height (mm):               | 65                            |
| Width (mm):                | 950                           |
| Length (mm):               | 1920                          |
| Gross Weight (kg):         | 38.2                          |
| Packaging Data             |                               |
| Box Colour:                | Brown Cardboard Box - Printed |
| Box Qty:                   | 1                             |
| Label Size:                | 100 x 50                      |
| Label Colour:              | Not Applicable                |
| Label Qty:                 | 0                             |
| Outer Box Dimensions (If A | Applicable)                   |
| Height (mm):               |                               |
| Width (mm):                |                               |
| Depth (mm):                |                               |
| Length (mm):               |                               |
| Gross Weight (kg):         |                               |
| Barcode:                   | 5056462661216                 |
| Product Details            |                               |
| Country of Origin:         | China                         |
| Fitting Instruction:       | No                            |
| CE & UKCA:                 | Yes                           |
| Profile Material:          | Aluminium                     |
| Profile Finish:            | Chrome                        |
| Adjustments (mm):          | 875mm - 893mm                 |
| Entry Width (mm):          | N/A                           |
| Swing In Dim (mm):         | N/A                           |
| Swing Out Dim (mm):        | N/A                           |
| Radius (mm):               | Not Applicable                |
| Glass Thickness (mm):      | 8                             |
| Easy Fit:                  | No                            |
| Easy Clean:                | No                            |
| Handle Style:              | Not Applicable                |
| Handle Material:           | Not Applicable                |
| Enclosure Design:          | Fluted                        |
| Wheel Type:                | Not Applicable                |
| Support Bar Included:      | Support Bar Included          |
| D .                        | Maria                         |