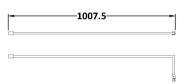

Sales Code: FIX027 Description: Wetroom Screen Support Arm Pewter

| <b>Product Dimensions</b>      |                     |  |
|--------------------------------|---------------------|--|
| Height (mm):                   | 18                  |  |
| Width (mm):                    | 161                 |  |
| Depth (mm):                    | 1008                |  |
| Nett Weight (kg):              | 0.67                |  |
| Packaging Dimensions           |                     |  |
| Height (mm):                   | 35                  |  |
| Width (mm):                    | 160                 |  |
| Length (mm):                   | 1020                |  |
| Gross Weight (kg):             | 0.7                 |  |
| Packaging Data                 |                     |  |
| Box Colour:                    | Brown Cardboard Box |  |
| Box Qty:                       | 1                   |  |
| Label Size:                    | 100 x 50            |  |
| Label Colour:                  | White Label         |  |
| Label Qty:                     | 1                   |  |
| <b>Outer Box Dimensions (I</b> | f Applicable)       |  |
| Height (mm):                   |                     |  |
| Width (mm):                    |                     |  |
| Depth (mm):                    |                     |  |
| Length (mm):                   |                     |  |
| Gross Weight (kg):             |                     |  |
| Barcode:                       | 5056678433829       |  |
| <b>Product Details</b>         |                     |  |
| Country of Origin:             | China               |  |
| Fitting Instruction:           | No                  |  |
| CE & UKCA:                     | N/A                 |  |
| Profile Material:              | Stainless Steel     |  |
| Profile Finish:                | Brushed Pewter      |  |
| Adjustments (mm):              | N/A                 |  |
| Entry Width (mm):              | N/A                 |  |
| Swing In Dim (mm):             | N/A                 |  |
| Swing Out Dim (mm):            | N/A                 |  |
| Radius (mm):                   | Not Applicable      |  |
| Glass Thickness (mm):          |                     |  |
| Easy Fit:                      | Not Applicable      |  |
| Easy Clean:                    | Not Applicable      |  |
| Handle Style:                  | Not Applicable      |  |
| Handle Material:               | Not Applicable      |  |
| Enclosure Design:              | Not Applicable      |  |
| Wheel Type:                    | Not Applicable      |  |
| Support Bar Included:          |                     |  |