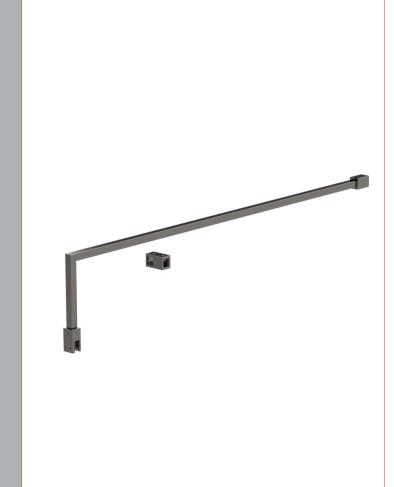

Sales Code: FIX027 Description: Wetroom Screen Support Arm Pewter

| <b>Product Dimensions</b>      |                     |  |
|--------------------------------|---------------------|--|
| Height (mm):                   | 18                  |  |
| Width (mm):                    | 161                 |  |
| Depth (mm):                    | 1008                |  |
| Nett Weight (kg):              | 0.67                |  |
| Packaging Dimensions           |                     |  |
| Height (mm):                   | 35                  |  |
| Width (mm):                    | 160                 |  |
| Length (mm):                   | 1020                |  |
| Gross Weight (kg):             | 0.7                 |  |
| Packaging Data                 |                     |  |
| Box Colour:                    | Brown Cardboard Box |  |
| Box Qty:                       | 1                   |  |
| Label Size:                    | 100 x 50            |  |
| Label Colour:                  | White Label         |  |
| Label Qty:                     | 1                   |  |
| <b>Outer Box Dimensions (I</b> | f Applicable)       |  |
| Height (mm):                   |                     |  |
| Width (mm):                    |                     |  |
| Depth (mm):                    |                     |  |
| Length (mm):                   |                     |  |
| Gross Weight (kg):             |                     |  |
| Barcode:                       | 5056678433829       |  |
| <b>Product Details</b>         |                     |  |
| Country of Origin:             | China               |  |
| Fitting Instruction:           | No                  |  |
| CE & UKCA:                     | N/A                 |  |
| Profile Material:              | Stainless Steel     |  |
| Profile Finish:                | Brushed Pewter      |  |
| Adjustments (mm):              | N/A                 |  |
| Entry Width (mm):              | N/A                 |  |
| Swing In Dim (mm):             | N/A                 |  |
| Swing Out Dim (mm):            | N/A                 |  |
| Radius (mm):                   | Not Applicable      |  |
| Glass Thickness (mm):          |                     |  |
| Easy Fit:                      | Not Applicable      |  |
| Easy Clean:                    | Not Applicable      |  |
| Handle Style:                  | Not Applicable      |  |
| Handle Material:               | Not Applicable      |  |
| Enclosure Design:              | Not Applicable      |  |
| Wheel Type:                    | Not Applicable      |  |
| Support Bar Included:          |                     |  |