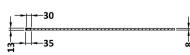

None

Extras:

| Product Dimensions           |                               |
|------------------------------|-------------------------------|
| Height (mm):                 | 1850                          |
| Width (mm):                  | 13                            |
| Depth (mm):                  | 34                            |
| Nett Weight (kg):            | 0.6                           |
| Packaging Dimensions         |                               |
| Height (mm):                 | 400                           |
| Width (mm):                  | 50                            |
| Length (mm):                 | 1860                          |
| Gross Weight (kg):           | 0.6                           |
| Packaging Data               |                               |
| Box Colour:                  | Brown Cardboard Box - Printed |
| Box Qty:                     | 1                             |
| Label Size:                  | 100 x 50                      |
| Label Colour:                | White Label                   |
| Label Oty:                   | 1                             |
|                              |                               |
| Outer Box Dimensions (If App | oncable)                      |
| Height (mm):                 |                               |
| Width (mm):                  |                               |
| Depth (mm):                  |                               |
| Length (mm):                 |                               |
| Gross Weight (kg):           | F0FCC704227C0                 |
| Barcode:                     | 5056678433768                 |
| Product Details              |                               |
| Country of Origin:           | China                         |
| Fitting Instruction:         | No                            |
| CE & UKCA:                   | N/A                           |
| Profile Material:            | Aluminium                     |
| Profile Finish:              | Brushed Pewter                |
| Adjustments (mm):            | 18mm                          |
| Entry Width (mm):            | N/A                           |
| Swing In Dim (mm):           | N/A                           |
| Swing Out Dim (mm):          | N/A                           |
| Radius (mm):                 | Not Applicable                |
| Glass Thickness (mm):        |                               |
| Easy Fit:                    | Not Applicable                |
| Easy Clean:                  | Not Applicable                |
| Handle Style:                | Not Applicable                |
| Handle Material:             | Not Applicable                |
| Enclosure Design:            | Not Applicable                |
| Wheel Type:                  | Not Applicable                |
| Support Bar Included:        | Support Bar Not Included      |
| Extras:                      | None                          |
|                              |                               |