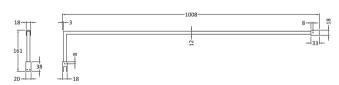

Sales Code: FIX027 Description: Wetroom Screen Support Arm Pewter

| <b>Product Dimensions</b>      |                     |  |
|--------------------------------|---------------------|--|
| Height (mm):                   | 18                  |  |
| Width (mm):                    | 161                 |  |
| Depth (mm):                    | 1008                |  |
| Nett Weight (kg):              | 0.67                |  |
| Packaging Dimensions           |                     |  |
| Height (mm):                   | 35                  |  |
| Width (mm):                    | 160                 |  |
| Length (mm):                   | 1020                |  |
| Gross Weight (kg):             | 0.7                 |  |
| Packaging Data                 |                     |  |
| Box Colour:                    | Brown Cardboard Box |  |
| Box Qty:                       | 1                   |  |
| Label Size:                    | 100 x 50            |  |
| Label Colour:                  | White Label         |  |
| Label Qty:                     | 1                   |  |
| <b>Outer Box Dimensions (I</b> | f Applicable)       |  |
| Height (mm):                   |                     |  |
| Width (mm):                    |                     |  |
| Depth (mm):                    |                     |  |
| Length (mm):                   |                     |  |
| Gross Weight (kg):             |                     |  |
| Barcode:                       | 5056678433829       |  |
| <b>Product Details</b>         |                     |  |
| Country of Origin:             | China               |  |
| Fitting Instruction:           | No                  |  |
| CE & UKCA:                     | N/A                 |  |
| Profile Material:              | Stainless Steel     |  |
| Profile Finish:                | Brushed Pewter      |  |
| Adjustments (mm):              | N/A                 |  |
| Entry Width (mm):              | N/A                 |  |
| Swing In Dim (mm):             | N/A                 |  |
| Swing Out Dim (mm):            | N/A                 |  |
| Radius (mm):                   | Not Applicable      |  |
| Glass Thickness (mm):          |                     |  |
| Easy Fit:                      | Not Applicable      |  |
| Easy Clean:                    | Not Applicable      |  |
| Handle Style:                  | Not Applicable      |  |
| Handle Material:               | Not Applicable      |  |
| Enclosure Design:              | Not Applicable      |  |
| Wheel Type:                    | Not Applicable      |  |
| Support Bar Included:          |                     |  |