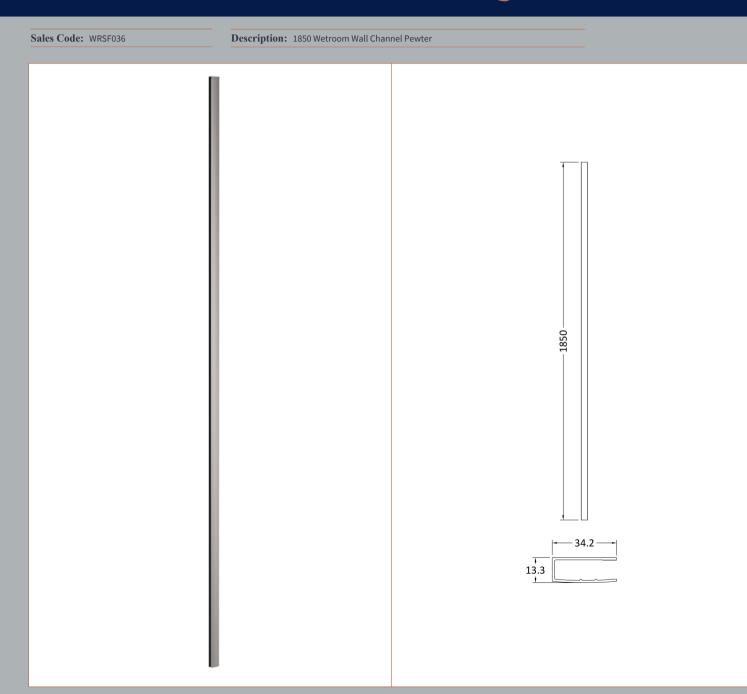

None

Extras:

| Product Dimensions           |                               |
|------------------------------|-------------------------------|
| Height (mm):                 | 1850                          |
| Width (mm):                  | 13                            |
| Depth (mm):                  | 34                            |
| Nett Weight (kg):            | 0.6                           |
| Packaging Dimensions         |                               |
| Height (mm):                 | 400                           |
| Width (mm):                  | 50                            |
| Length (mm):                 | 1860                          |
| Gross Weight (kg):           | 0.6                           |
| Packaging Data               |                               |
| Box Colour:                  | Brown Cardboard Box - Printed |
| Box Qty:                     | 1                             |
| Label Size:                  | 100 x 50                      |
| Label Colour:                | White Label                   |
| Label Oty:                   | 1                             |
|                              |                               |
| Outer Box Dimensions (If App | oncable)                      |
| Height (mm):                 |                               |
| Width (mm):                  |                               |
| Depth (mm):                  |                               |
| Length (mm):                 |                               |
| Gross Weight (kg):           | F0FCC704227C0                 |
| Barcode:                     | 5056678433768                 |
| Product Details              |                               |
| Country of Origin:           | China                         |
| Fitting Instruction:         | No                            |
| CE & UKCA:                   | N/A                           |
| Profile Material:            | Aluminium                     |
| Profile Finish:              | Brushed Pewter                |
| Adjustments (mm):            | 18mm                          |
| Entry Width (mm):            | N/A                           |
| Swing In Dim (mm):           | N/A                           |
| Swing Out Dim (mm):          | N/A                           |
| Radius (mm):                 | Not Applicable                |
| Glass Thickness (mm):        |                               |
| Easy Fit:                    | Not Applicable                |
| Easy Clean:                  | Not Applicable                |
| Handle Style:                | Not Applicable                |
| Handle Material:             | Not Applicable                |
| Enclosure Design:            | Not Applicable                |
| Wheel Type:                  | Not Applicable                |
| Support Bar Included:        | Support Bar Not Included      |
| Extras:                      | None                          |
|                              |                               |