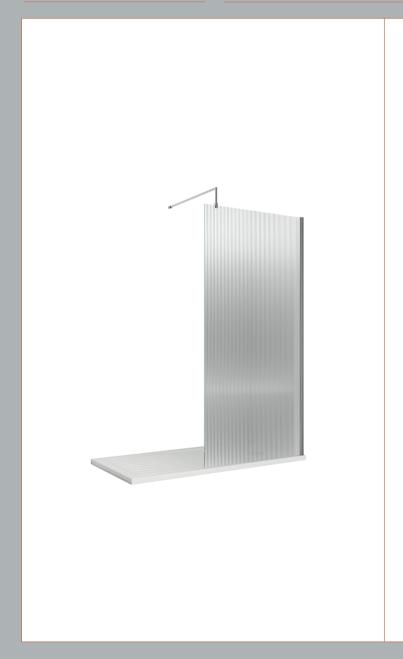

Sales Code: WRFL18590GM Description: 900X1850 Fluted Wetroom Screen Inc' Bar

**Packaging Details** 

Barcode: 5056678485552

**Description:** 900X1850 Fluted Wetroom Screen Inc' Bar Sales Code: WRFL18590

| <b>Product Dimensions</b>  |                               |
|----------------------------|-------------------------------|
| Height (mm):               | 1850                          |
| Width (mm):                | 900                           |
| Depth (mm):                | 13                            |
| Nett Weight (kg):          | 37.5                          |
| Packaging Dimensions       |                               |
| Height (mm):               | 65                            |
| Width (mm):                | 950                           |
| Length (mm):               | 1920                          |
| Gross Weight (kg):         | 38.2                          |
| Packaging Data             |                               |
| Box Colour:                | Brown Cardboard Box - Printed |
| Box Qty:                   | 1                             |
| Label Size:                | 100 x 50                      |
| Label Colour:              | Not Applicable                |
| Label Qty:                 | 0                             |
| Outer Box Dimensions (If A | Applicable)                   |
| Height (mm):               |                               |
| Width (mm):                |                               |
| Depth (mm):                |                               |
| Length (mm):               |                               |
| Gross Weight (kg):         |                               |
| Barcode:                   | 5056462661216                 |
| Product Details            |                               |
| Country of Origin:         | China                         |
| Fitting Instruction:       | No                            |
| CE & UKCA:                 | Yes                           |
| Profile Material:          | Aluminium                     |
| Profile Finish:            | Chrome                        |
| Adjustments (mm):          | 875mm - 893mm                 |
| Entry Width (mm):          | N/A                           |
| Swing In Dim (mm):         | N/A                           |
| Swing Out Dim (mm):        | N/A                           |
| Radius (mm):               | Not Applicable                |
| Glass Thickness (mm):      | 8                             |
| Easy Fit:                  | No                            |
| Easy Clean:                | No                            |
| Handle Style:              | Not Applicable                |
| Handle Material:           | Not Applicable                |
| Enclosure Design:          | Fluted                        |
| Wheel Type:                | Not Applicable                |
| Support Bar Included:      | Support Bar Included          |
| D .                        | Maria                         |