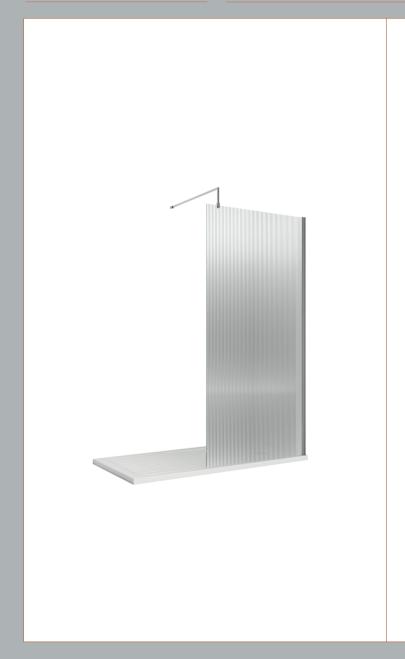

**Description:** 900X1850 Fluted Wetroom Screen Inc' Bar Sales Code: WRFL18590

| <b>Product Dimensions</b> |                               |
|---------------------------|-------------------------------|
| Height (mm):              | 1850                          |
| Width (mm):               | 900                           |
| Depth (mm):               | 13                            |
| Nett Weight (kg):         | 37.5                          |
| Packaging Dimensions      |                               |
| Height (mm):              | 65                            |
| Width (mm):               | 950                           |
| Length (mm):              | 1920                          |
| Gross Weight (kg):        | 38.2                          |
| Packaging Data            |                               |
| Box Colour:               | Brown Cardboard Box - Printed |
| Box Qty:                  | 1                             |
| Label Size:               | 100 x 50                      |
| Label Colour:             | Not Applicable                |
| Label Qty:                | 0                             |
| Outer Box Dimensions (I   | f Applicable)                 |
| Height (mm):              | **                            |
| Width (mm):               |                               |
| Depth (mm):               |                               |
| Length (mm):              |                               |
| Gross Weight (kg):        |                               |
| Barcode:                  | 5056462661216                 |
| Product Details           |                               |
| Country of Origin:        | China                         |
| Fitting Instruction:      | No                            |
| CE & UKCA:                | Yes                           |
| Profile Material:         | Aluminium                     |
| Profile Finish:           | Chrome                        |
| Adjustments (mm):         | 875mm - 893mm                 |
| Entry Width (mm):         | N/A                           |
| Swing In Dim (mm):        | N/A                           |
| Swing Out Dim (mm):       | N/A                           |
| Radius (mm):              | Not Applicable                |
| Glass Thickness (mm):     | 8                             |
| Easy Fit:                 | No                            |
| Easy Clean:               | No                            |
| Handle Style:             | Not Applicable                |
| Handle Material:          | Not Applicable                |
| Enclosure Design:         | Fluted                        |
| Wheel Type:               | Not Applicable                |
| Support Bar Included:     | Support Bar Included          |
| Extends                   | None                          |