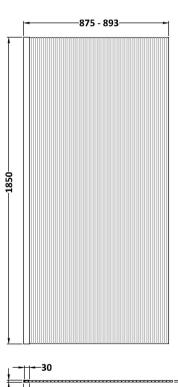

**Description:** 900X1850 Fluted Wetroom Screen Inc' Bar Sales Code: WRFL18590

| <b>Product Dimensions</b> |                               |
|---------------------------|-------------------------------|
| Height (mm):              | 1850                          |
| Width (mm):               | 900                           |
| Depth (mm):               | 13                            |
| Nett Weight (kg):         | 37.5                          |
| Packaging Dimensions      |                               |
| Height (mm):              | 65                            |
| Width (mm):               | 950                           |
| Length (mm):              | 1920                          |
| Gross Weight (kg):        | 38.2                          |
| Packaging Data            |                               |
| Box Colour:               | Brown Cardboard Box - Printed |
| Box Qty:                  | 1                             |
| Label Size:               | 100 x 50                      |
| Label Colour:             | Not Applicable                |
| Label Qty:                | 0                             |
| Outer Box Dimensions (I   | f Applicable)                 |
| Height (mm):              | **                            |
| Width (mm):               |                               |
| Depth (mm):               |                               |
| Length (mm):              |                               |
| Gross Weight (kg):        |                               |
| Barcode:                  | 5056462661216                 |
| Product Details           |                               |
| Country of Origin:        | China                         |
| Fitting Instruction:      | No                            |
| CE & UKCA:                | Yes                           |
| Profile Material:         | Aluminium                     |
| Profile Finish:           | Chrome                        |
| Adjustments (mm):         | 875mm - 893mm                 |
| Entry Width (mm):         | N/A                           |
| Swing In Dim (mm):        | N/A                           |
| Swing Out Dim (mm):       | N/A                           |
| Radius (mm):              | Not Applicable                |
| Glass Thickness (mm):     | 8                             |
| Easy Fit:                 | No                            |
| Easy Clean:               | No                            |
| Handle Style:             | Not Applicable                |
| Handle Material:          | Not Applicable                |
| Enclosure Design:         | Fluted                        |
| Wheel Type:               | Not Applicable                |
| Support Bar Included:     | Support Bar Included          |
| Extends                   | None                          |