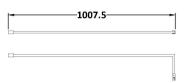

**Description:** 900X1850 Fluted Wetroom Screen Inc' Bar Sales Code: WRFL18590

| <b>Product Dimensions</b> |                               |
|---------------------------|-------------------------------|
| Height (mm):              | 1850                          |
| Width (mm):               | 900                           |
| Depth (mm):               | 13                            |
| Nett Weight (kg):         | 37.5                          |
| Packaging Dimensions      |                               |
| Height (mm):              | 65                            |
| Width (mm):               | 950                           |
| Length (mm):              | 1920                          |
| Gross Weight (kg):        | 38.2                          |
| Packaging Data            |                               |
| Box Colour:               | Brown Cardboard Box - Printed |
| Box Qty:                  | 1                             |
| Label Size:               | 100 x 50                      |
| Label Colour:             | Not Applicable                |
| Label Qty:                | 0                             |
| Outer Box Dimensions (I   | f Applicable)                 |
| Height (mm):              | **                            |
| Width (mm):               |                               |
| Depth (mm):               |                               |
| Length (mm):              |                               |
| Gross Weight (kg):        |                               |
| Barcode:                  | 5056462661216                 |
| Product Details           |                               |
| Country of Origin:        | China                         |
| Fitting Instruction:      | No                            |
| CE & UKCA:                | Yes                           |
| Profile Material:         | Aluminium                     |
| Profile Finish:           | Chrome                        |
| Adjustments (mm):         | 875mm - 893mm                 |
| Entry Width (mm):         | N/A                           |
| Swing In Dim (mm):        | N/A                           |
| Swing Out Dim (mm):       | N/A                           |
| Radius (mm):              | Not Applicable                |
| Glass Thickness (mm):     | 8                             |
| Easy Fit:                 | No                            |
| Easy Clean:               | No                            |
| Handle Style:             | Not Applicable                |
| Handle Material:          | Not Applicable                |
| Enclosure Design:         | Fluted                        |
| Wheel Type:               | Not Applicable                |
| Support Bar Included:     | Support Bar Included          |
| Extends                   | None                          |