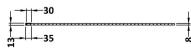

**Description:** 900X1850 Fluted Wetroom Screen Inc' Bar Sales Code: WRFL18590

| <b>Product Dimensions</b> |                               |
|---------------------------|-------------------------------|
| Height (mm):              | 1850                          |
| Width (mm):               | 900                           |
| Depth (mm):               | 13                            |
| Nett Weight (kg):         | 37.5                          |
| Packaging Dimensions      |                               |
| Height (mm):              | 65                            |
| Width (mm):               | 950                           |
| Length (mm):              | 1920                          |
| Gross Weight (kg):        | 38.2                          |
| Packaging Data            |                               |
| Box Colour:               | Brown Cardboard Box - Printed |
| Box Qty:                  | 1                             |
| Label Size:               | 100 x 50                      |
| Label Colour:             | Not Applicable                |
| Label Qty:                | 0                             |
| Outer Box Dimensions (I   | f Applicable)                 |
| Height (mm):              | **                            |
| Width (mm):               |                               |
| Depth (mm):               |                               |
| Length (mm):              |                               |
| Gross Weight (kg):        |                               |
| Barcode:                  | 5056462661216                 |
| Product Details           |                               |
| Country of Origin:        | China                         |
| Fitting Instruction:      | No                            |
| CE & UKCA:                | Yes                           |
| Profile Material:         | Aluminium                     |
| Profile Finish:           | Chrome                        |
| Adjustments (mm):         | 875mm - 893mm                 |
| Entry Width (mm):         | N/A                           |
| Swing In Dim (mm):        | N/A                           |
| Swing Out Dim (mm):       | N/A                           |
| Radius (mm):              | Not Applicable                |
| Glass Thickness (mm):     | 8                             |
| Easy Fit:                 | No                            |
| Easy Clean:               | No                            |
| Handle Style:             | Not Applicable                |
| Handle Material:          | Not Applicable                |
| Enclosure Design:         | Fluted                        |
| Wheel Type:               | Not Applicable                |
| Support Bar Included:     | Support Bar Included          |
| Extends                   | None                          |