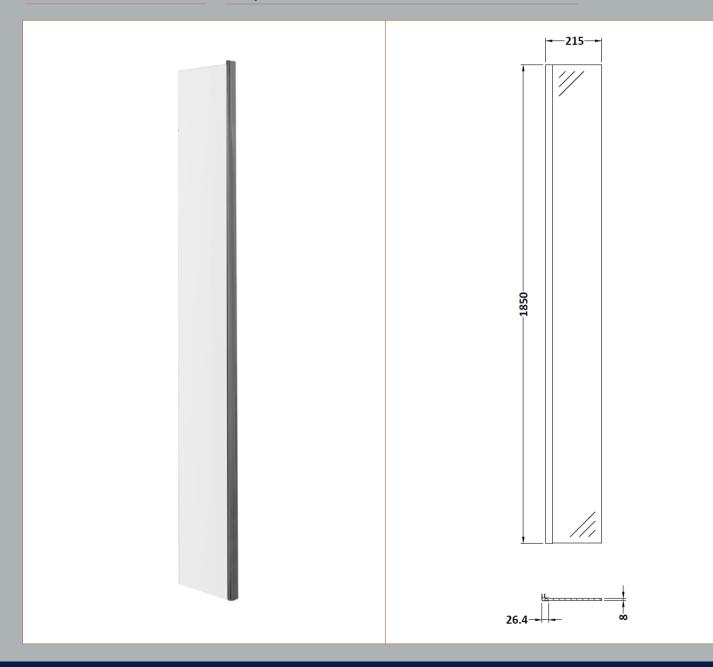

## ENCLOSURES

Sales Code: WRS025GM

Description: 215X1850mm Wetroom Screen Return

| Product Dimensions         |                               |
|----------------------------|-------------------------------|
| Height (mm):               | 1850                          |
| Width (mm):                | 215                           |
| Depth (mm):                | 28                            |
| Nett Weight (kg):          | 8.77                          |
| Packaging Dimensions       |                               |
| Height (mm):               | 55                            |
| Width (mm):                | 280                           |
| Length (mm):               | 1920                          |
| Gross Weight (kg):         | 8.77                          |
| Packaging Data             |                               |
| Box Colour:                | Brown Cardboard Box - Printed |
| Box Qty:                   | 1                             |
| Label Size:                | 100 x 50                      |
| Label Colour:              | Not Applicable                |
| Label Qty:                 | 0                             |
| Outer Box Dimensions (If A | Applicable)                   |
| Height (mm):               |                               |
| Width (mm):                |                               |
| Depth (mm):                |                               |
| Length (mm):               |                               |
| Gross Weight (kg):         |                               |
| Barcode:                   | 5056678433980                 |
| Product Details            |                               |
| Country of Origin:         | China                         |
| Fitting Instruction:       | No                            |
| CE & UKCA:                 | Yes                           |
| Profile Material:          | Aluminium                     |
| Profile Finish:            | Brushed Pewter                |
| Adjustments (mm):          | N/A                           |
| Entry Width (mm):          | N/A                           |
| Swing In Dim (mm):         | N/A                           |
| Swing Out Dim (mm):        | N/A                           |
| Radius (mm):               | Not Applicable                |
| Glass Thickness (mm):      | 8                             |
| Easy Fit:                  | No                            |
| Easy Clean:                | No                            |
| Handle Style:              | Not Applicable                |
| Handle Material:           | Not Applicable                |
| Enclosure Design:          | Frameless                     |
| Wheel Type:                | Not Applicable                |
| Support Bar Included:      | Support Bar Not Included      |
| Extras:                    | None                          |
|                            |                               |