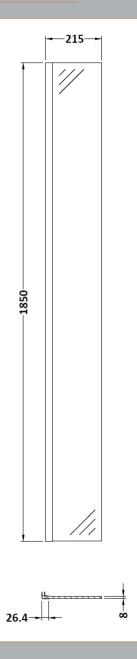

Sales Code: WRS025 Description: Wetroom Screen Return 1850mmx215mm

| <b>Product Dimensions</b>            |                               |
|--------------------------------------|-------------------------------|
| Height (mm):                         | 1850                          |
| Width (mm):                          | 215                           |
| Depth (mm):                          | 28                            |
| Nett Weight (kg):                    | 8.77                          |
| Packaging Dimensions                 |                               |
| Height (mm):                         | 55                            |
| Width (mm):                          | 280                           |
| Length (mm):                         | 1920                          |
| Gross Weight (kg):                   | 8.77                          |
| Packaging Data                       |                               |
| Box Colour:                          | Brown Cardboard Box - Printed |
| Box Qty:                             | 1                             |
| Label Size:                          | 100 x 50                      |
| Label Colour:                        | Not Applicable                |
| Label Qty:                           | 0                             |
| Outer Box Dimensions (If Applicable) |                               |
| Height (mm):                         |                               |
| Width (mm):                          |                               |
| Depth (mm):                          |                               |
| Length (mm):                         |                               |
| Gross Weight (kg):                   |                               |
| Barcode:                             | 5055369001774                 |
| <b>Product Details</b>               |                               |
| Country of Origin:                   | China                         |
| Fitting Instruction:                 | No                            |
| CE & UKCA:                           | Yes                           |
| Profile Material:                    | Aluminium                     |
| Profile Finish:                      | Chrome                        |
| Adjustments (mm):                    | N/A                           |
| Entry Width (mm):                    | N/A                           |
| Swing In Dim (mm):                   | N/A                           |
| Swing Out Dim (mm):                  | N/A                           |
| Radius (mm):                         | Not Applicable                |
| Glass Thickness (mm):                | 8                             |
| Easy Fit:                            | No                            |
| Easy Clean:                          | No                            |
| Handle Style:                        | Not Applicable                |
| Handle Material:                     | Not Applicable                |
| Enclosure Design:                    | Frameless                     |
| Wheel Type:                          | Not Applicable                |
| Support Bar Included:                | Support Bar Not Included      |
| Extras:                              | None                          |