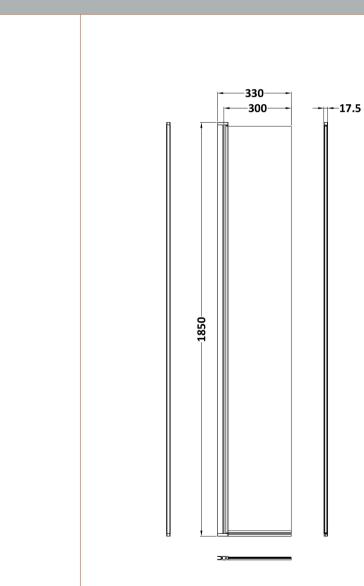

## ENCLOSURES

Sales Code: WRS030GMHC

**Description:** 1850 X 300 X 8mm Hinged Return Screen

| Product Dimensions       |                               |
|--------------------------|-------------------------------|
| Height (mm):             | 1850                          |
| Width (mm):              | 330                           |
| Depth (mm):              | 17                            |
| Nett Weight (kg):        | 13                            |
| Packaging Dimensions     |                               |
| Height (mm):             | 55                            |
| Width (mm):              | 400                           |
| Length (mm):             | 1875                          |
| Gross Weight (kg):       | 13.5                          |
| Packaging Data           |                               |
| Box Colour:              | Brown Cardboard Box - Printed |
| Box Qty:                 | 1                             |
| Label Size:              | 100 x 50                      |
| Label Colour:            | Not Applicable                |
| Label Qty:               | 0                             |
| Outer Box Dimensions (If | f Applicable)                 |
| Height (mm):             |                               |
| Width (mm):              |                               |
| Depth (mm):              |                               |
| Length (mm):             |                               |
| Gross Weight (kg):       |                               |
| Barcode:                 | 5056678460344                 |
| Product Details          |                               |
| Country of Origin:       | China                         |
| Fitting Instruction:     | No                            |
| CE & UKCA:               | Yes                           |
| Profile Material:        | Aluminium                     |
| Profile Finish:          | Brushed Pewter                |
| Adjustments (mm):        | N/A                           |
| Entry Width (mm):        | N/A                           |
| Swing In Dim (mm):       | N/A                           |
| Swing Out Dim (mm):      | N/A                           |
| Radius (mm):             | Not Applicable                |
| Glass Thickness (mm):    | 8                             |
| Easy Fit:                | No                            |
| Easy Clean:              | No                            |
| Handle Style:            | Not Applicable                |
| Handle Material:         | Not Applicable                |
| Enclosure Design:        | Frameless                     |
| Wheel Type:              | Not Applicable                |
| Support Bar Included:    | Support Bar Included          |
| Extras:                  | None                          |