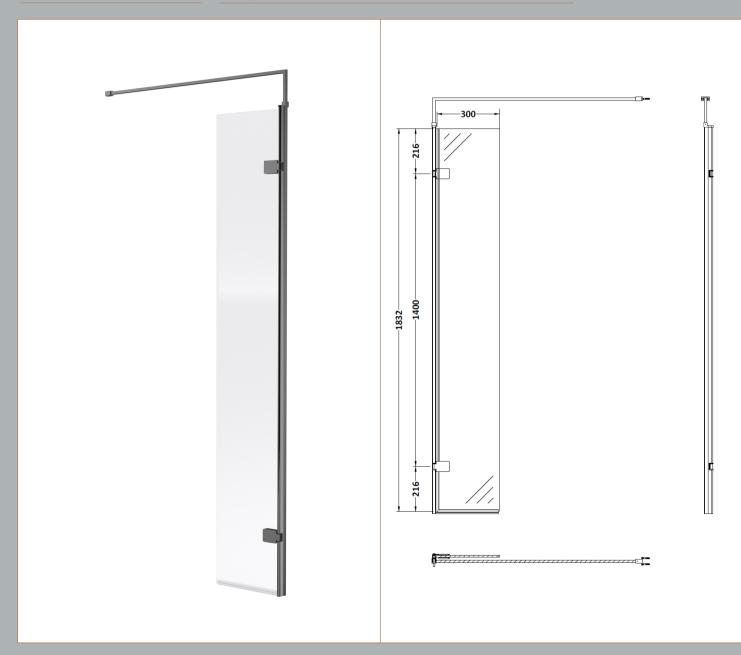

Sales Code: WRS030HGM Description: 300X1850mm Wetroom Swing Screen

| <b>Product Dimensions</b>  |                               |
|----------------------------|-------------------------------|
| Height (mm):               | 1832                          |
| Width (mm):                | 300                           |
| Depth (mm):                | 27                            |
| Nett Weight (kg):          | 13                            |
| Packaging Dimensions       |                               |
| Height (mm):               | 55                            |
| Width (mm):                | 400                           |
| Length (mm):               | 1875                          |
| Gross Weight (kg):         | 13.5                          |
| Packaging Data             |                               |
| Box Colour:                | Brown Cardboard Box - Printed |
| Box Qty:                   | 1                             |
| Label Size:                | 100 x 50                      |
| Label Colour:              | Not Applicable                |
| Label Qty:                 | 0                             |
| Outer Box Dimensions (If A | Applicable)                   |
| Height (mm):               |                               |
| Width (mm):                |                               |
| Depth (mm):                |                               |
| Length (mm):               |                               |
| Gross Weight (kg):         |                               |
| Barcode:                   | 5056678434017                 |
| Product Details            |                               |
| Country of Origin:         | China                         |
| Fitting Instruction:       | No                            |
| CE & UKCA:                 | Yes                           |
| Profile Material:          | Aluminium                     |
| Profile Finish:            | Brushed Pewter                |
| Adjustments (mm):          | N/A                           |
| Entry Width (mm):          | N/A                           |
| Swing In Dim (mm):         | N/A                           |
| Swing Out Dim (mm):        | N/A                           |
| Radius (mm):               | Not Applicable                |
| Glass Thickness (mm):      | 8                             |
| Easy Fit:                  | No                            |
| Easy Clean:                | No                            |
| Handle Style:              | Not Applicable                |
| Handle Material:           | Not Applicable                |
| Enclosure Design:          | Frameless                     |
| Wheel Type:                | Not Applicable                |
| Support Bar Included:      | Support Bar Included          |