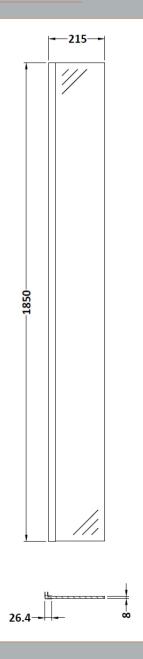

Sales Code: WRSBP025 **Description:** Wetroom Screen Return 215X1850x8mm Black <del>---</del>215<del>---</del>

**Packaging Details** 

Barcode: 5056211897415

Sales Code: WRS025 Description: Wetroom Screen Return 1850mmx215mm

| Product Dimensions          |                               |
|-----------------------------|-------------------------------|
|                             | 1050                          |
| Height (mm):                | 1850                          |
| Width (mm):                 | 215                           |
| Depth (mm):                 | 28                            |
| Nett Weight (kg):           | 8.77                          |
| Packaging Dimensions        |                               |
| Height (mm):                | 55                            |
| Width (mm):                 | 280                           |
| Length (mm):                | 1920                          |
| Gross Weight (kg):          | 8.77                          |
| Packaging Data              |                               |
| Box Colour:                 | Brown Cardboard Box - Printed |
| Box Qty:                    | 1                             |
| Label Size:                 | 100 x 50                      |
| Label Colour:               | Not Applicable                |
| Label Qty:                  | 0                             |
| Outer Box Dimensions (If A) | oplicable)                    |
| Height (mm):                |                               |
| Width (mm):                 |                               |
| Depth (mm):                 |                               |
| Length (mm):                |                               |
| Gross Weight (kg):          |                               |
| Barcode:                    | 5055369001774                 |
| <b>Product Details</b>      |                               |
| Country of Origin:          | China                         |
| Fitting Instruction:        | No                            |
| CE & UKCA:                  | Yes                           |
| Profile Material:           | Aluminium                     |
| Profile Finish:             | Chrome                        |
| Adjustments (mm):           | N/A                           |
| Entry Width (mm):           | N/A                           |
| Swing In Dim (mm):          | N/A                           |
| Swing Out Dim (mm):         | N/A                           |
| Radius (mm):                | Not Applicable                |
| Glass Thickness (mm):       | 8                             |
| Easy Fit:                   | No                            |
| Easy Clean:                 | No                            |
| Handle Style:               | Not Applicable                |
| Handle Material:            | Not Applicable                |
| Enclosure Design:           | Frameless                     |
| Wheel Type:                 | Not Applicable                |
| Support Bar Included:       | Support Bar Not Included      |
| Extras:                     | None                          |
|                             |                               |