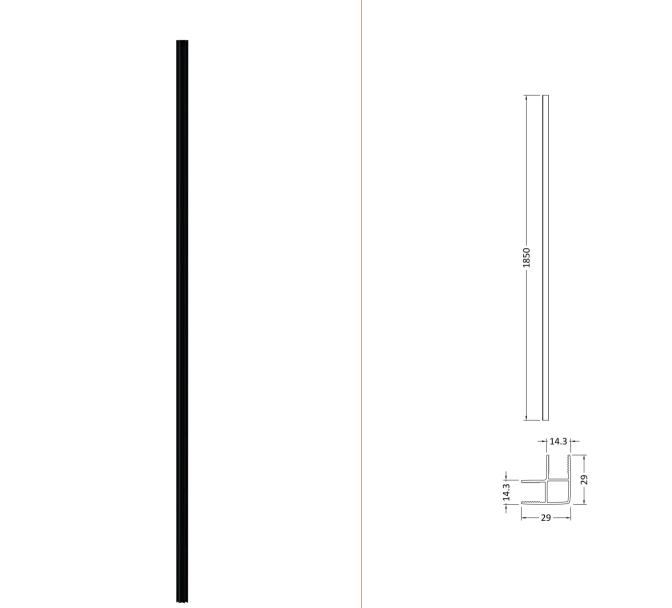

Sales Code: WRSF010 Description: 1850 Return Screen L Profile Black

| Product Dimensions         |                               |
|----------------------------|-------------------------------|
| Height (mm):               | 1850                          |
| Width (mm):                |                               |
| Depth (mm):                |                               |
| Nett Weight (kg):          | 0.81                          |
| Packaging Dimensions       |                               |
| Height (mm):               | 400                           |
| Width (mm):                | 50                            |
| Length (mm):               | 1860                          |
| Gross Weight (kg):         | 0.81                          |
| Packaging Data             |                               |
| Box Colour:                | Brown Cardboard Box - Printed |
| Box Oty:                   | 1                             |
| Label Size:                | 100 x 50                      |
| Label Colour:              | White Label                   |
| Label Oty:                 | 1                             |
| Outer Box Dimensions (If A | pplicable)                    |
| Height (mm):               | FF                            |
| Width (mm):                |                               |
| Depth (mm):                |                               |
| Length (mm):               |                               |
| Gross Weight (kg):         |                               |
| Barcode:                   | 5056211897231                 |
| Product Details            |                               |
| Country of Origin:         | China                         |
| Fitting Instruction:       | No                            |
| CE & UKCA:                 | N/A                           |
| Profile Material:          | Aluminium                     |
| Profile Finish:            | Matt Black                    |
| Adjustments (mm):          | N/A                           |
| Entry Width (mm):          | N/A                           |
| Swing In Dim (mm):         | N/A                           |
| Swing Out Dim (mm):        | N/A                           |
| Radius (mm):               | Not Applicable                |
| Glass Thickness (mm):      |                               |
| Easy Fit:                  | Not Applicable                |
| Easy Clean:                | Not Applicable                |
| Handle Style:              | Not Applicable                |
| Handle Material:           | Not Applicable                |
| Enclosure Design:          | Not Applicable                |
| Wheel Type:                | Not Applicable                |
| Support Bar Included:      | Support Bar Not Included      |
| Extras:                    | None                          |
|                            |                               |