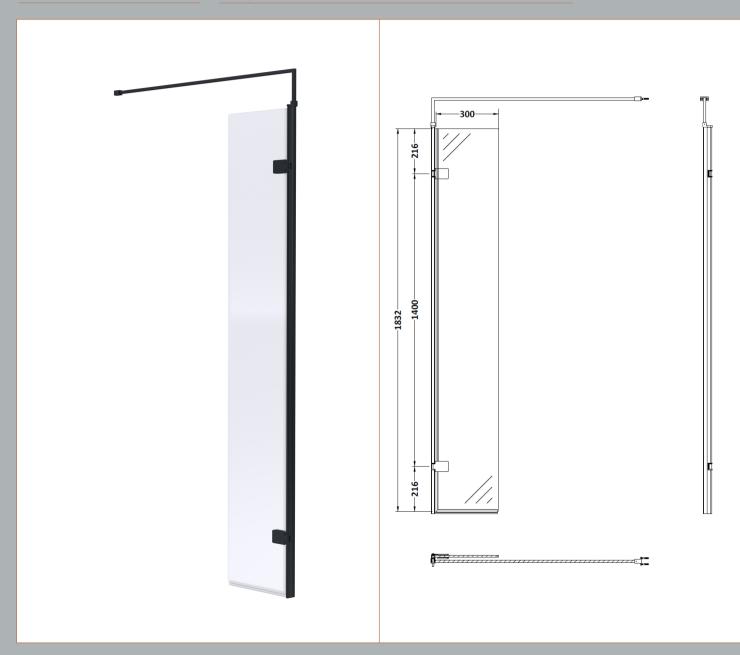

**Description:** Wetroom Swing Screen 300X1850 Black Sales Code: WRSBP030H

| <b>Product Dimensions</b>       |                               |
|---------------------------------|-------------------------------|
| Height (mm):                    | 1850                          |
| Width (mm):                     | 322                           |
| Depth (mm):                     | 27                            |
| Nett Weight (kg):               | 15.1                          |
| Packaging Dimensions            |                               |
| Height (mm):                    | 55                            |
| Width (mm):                     | 400                           |
| Length (mm):                    | 2000                          |
| Gross Weight (kg):              | 15.1                          |
| Packaging Data                  |                               |
| Box Colour:                     | Brown Cardboard Box - Printed |
| Box Qty:                        | 1                             |
| Label Size:                     | 100 x 50                      |
| Label Colour:                   | Not Applicable                |
| Label Qty:                      | 0                             |
| <b>Outer Box Dimensions (If</b> | Applicable)                   |
| Height (mm):                    |                               |
| Width (mm):                     |                               |
| Depth (mm):                     |                               |
| Length (mm):                    |                               |
| Gross Weight (kg):              |                               |
| Barcode:                        | 5056211897620                 |
| <b>Product Details</b>          |                               |
| Country of Origin:              | China                         |
| Fitting Instruction:            | No                            |
| CE & UKCA:                      | Yes                           |
| Profile Material:               | Aluminium                     |
| Profile Finish:                 | Matt Black                    |
| Adjustments (mm):               | N/A                           |
| Entry Width (mm):               | N/A                           |
| Swing In Dim (mm):              | N/A                           |
| Swing Out Dim (mm):             | N/A                           |
| Radius (mm):                    | Not Applicable                |
| Glass Thickness (mm):           | 8                             |
| Easy Fit:                       | No                            |
| Easy Clean:                     | No                            |
| Handle Style:                   | Not Applicable                |
| Handle Material:                | Not Applicable                |
| Enclosure Design:               | Frameless                     |
| Wheel Type:                     | Not Applicable                |
| Support Bar Included:           | Support Bar Included          |
| Extras:                         | None                          |
|                                 |                               |